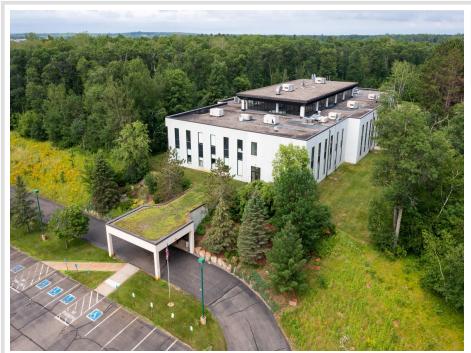

## **Description:**

Opportunity to acquire a clean and well-maintained light manufacturing and office property situated on nearly 40 acres located along Highway 11 in Pequot Lakes, MN; located only minutes away from Nisswa and Brainerd, MN. This property is zoned for Light Industrial by the city and is open to various land uses and redevelopment options. The building is extremely high-quality construction consisting of tilt-up insulated concrete panels, abundant exterior windows, concrete spanned floor decking, concrete roof decking, and offers significant parking situated over 40 acres of high timber ground. There are other exterior building structures located in the SE corner of the Property. The property is being offered for Sale AS-IS and will be vacated by the existing building owner. The Property\'s location is situated in Pequot Lakes, near MN tourist destinations of Nisswa and Brainerd lakes consisting of some of Minnesota\'s most popular lakefront destinations.