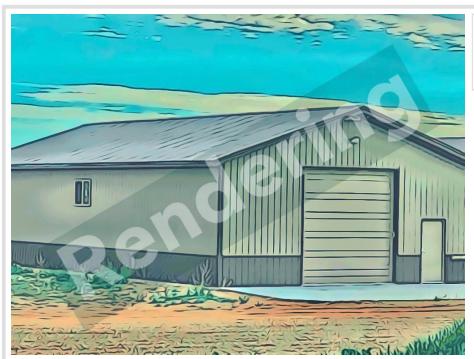

## **OWN YOUR STORAGE UNIT!**

To be built- Unit #10.

30' X 64' storage unit conveniently located between US Highway 59 & Co Highway 17 along South Melissa Drive. Great location less than a mile from Lake Melissa and Seven Sisters Spirits! Construction Specs: post type building, 3 Ply Columns, 2x6 - 8' OC, factory engineered trusses 4' OC (42-4-6 loading), 12\' sidewalls with vaulted interior ceiling approx. 14\'-8\" at center, high tensile steel exterior, 24" soffit system w/ vented ridge, 12'x12' OH door w/ opener, (1) 3' service door, 4" concrete floor w/ center drain, 2x8 treated skirt board, 2x12 double top plate, 2x4 roof purlins 24" OC.