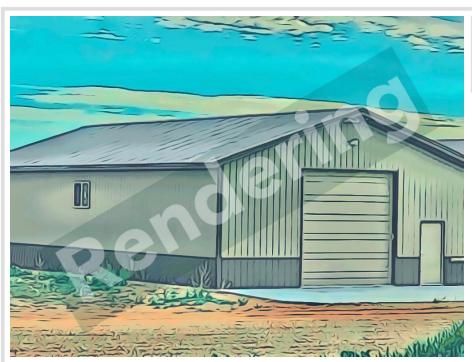

## **OWN YOUR STORAGE UNIT!**

To be built- Unit #9.

30' X 64' storage unit conveniently located between US Highway 59 & Co Highway 17 along South Melissa Drive. Great location less than a mile from Lake Melissa and Seven Sisters Spirits! Construction Specs: post type building, 3 Ply Columns, 2x6 – 8' OC, factory engineered trusses 4' OC (42-4-6 loading), 12\' sidewalls with vaulted interior ceiling approx. 14\'-8\" at center, high tensile steel exterior, 24" soffit system w/ vented ridge, 12'x12' OH door w/ opener, (1) 3' service door, 4" concrete floor w/ center drain, 2x8 treated skirt board, 2x12 double top plate, 2x4 roof purlins 24" OC.