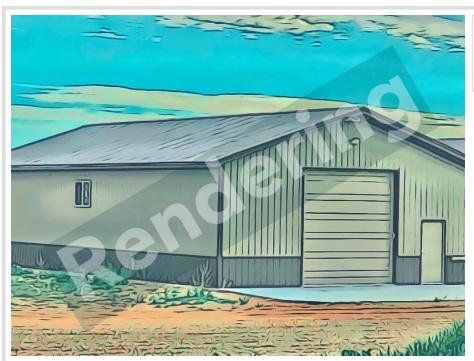

## OWN YOUR STORAGE UNIT!

To be built Unit #1.

32' X 64' storage unit conveniently located between US Highway 59 & Co Highway 17 along South Melissa Drive. Great location less than a mile from Lake Melissa and Seven Sisters Spirits! South Melissa Storage Construction Specs: post type building, 3 Ply Columns, 2x6 – 8' OC, factory engineered trusses 4' OC (42-4-6 loading), 12\' sidewalls with vaulted interior ceiling approx. 14\'-8\" at center, high tensile steel exterior, 24" soffit system w/ vented ridge, 12'x12' OH door w/ opener, (1) 3' service door, 4" concrete floor w/ center drain, 2x8 treated skirt board, 2x12 double top plate, 2x4 roof purlins 24" OC.