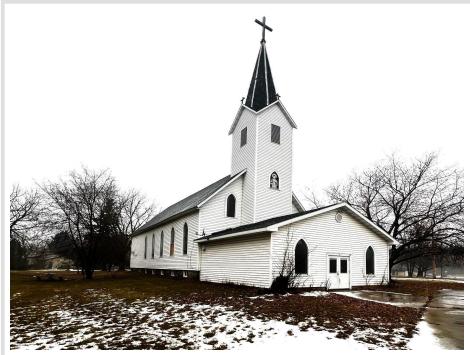

#### **Description:**

Unique opportunity! Historic church building for sale in Akeley, MN. This beautiful property features stunning stained glass windows, soaring ceilings, and original woodwork. With over 3,000 square feet of space, the possibilities are endless - transform it into a home, event space, or even a new place of worship. Don\'t miss out on this one-of-a-kind property - schedule a tour today!