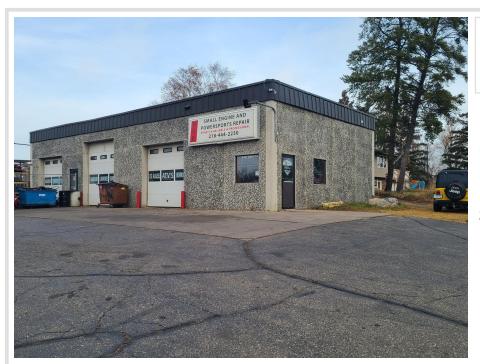

MLS 6468042 Commercial

\$635,000

2301 Ash Avenue NW Bemidji MN 56601

(Active)

## **Description:**

Honesty, Reliability and Professionalism is how HRP was Built and how it is run. A well run business that is profitable and has huge potential. They Sell, Service and Repair most gas operating equipment. From Lawn Equipment, Powersport, Snow throwers, Chair Saws and a whole lot more. Need a tune up, a part or some great advise HRP is the place. HRP has had the same owner since 2012. Business, Business Name, Customer Base, Building, Inventory and fixtures are included. Great Corner lot easy to load and unload.