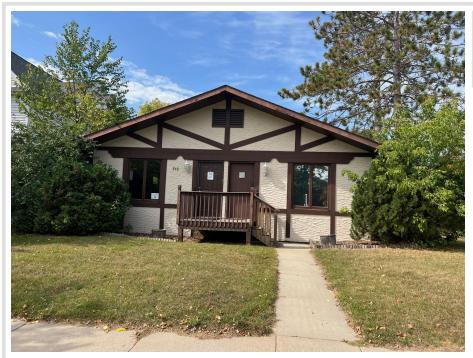

MLS 6436188 Commercial

\$315,000

713 Beltrami Avenue NW Bemidji MN 56601

(Active)

## **Description:**

Near downtown office building with off street paved employee parking! 2584sqft space with 6 offices, 1 conference room, reception area, 2 bathrooms, yard area and a full unfinished basement! Easy access from the street and alley. Possible lease available.