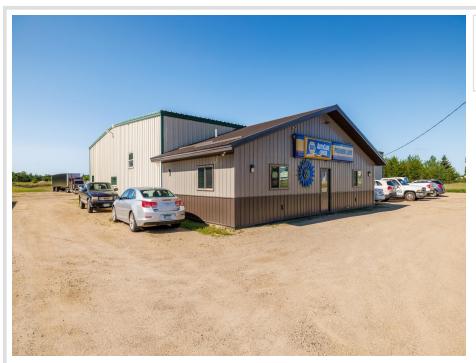

## **Description:**

Well established Automotive Repair Business in Park Rapids, MN. Comprised of 6,800 sq. ft. shop building with 4 bays that offer 14\' doors, nicely finished office space and customer waiting area. Room to expand with 5.45 acres of land on the edge of town with city utilities.