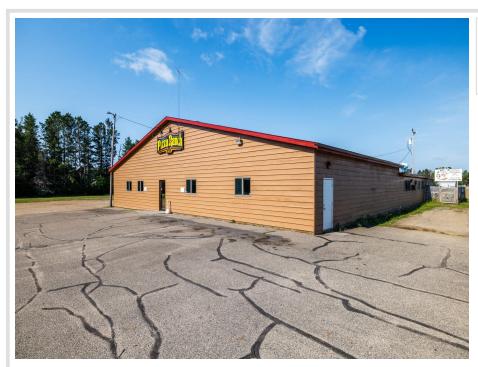

## **Description:**

This great business opportunity features an over 13,668 sq. ft. building with a Pizza Ranch franchise, bowling alley with a portion of the property leased to a bar. This highly sought after commercial location has over 340\' of HWY frontage with great visibility and large parking area. Set on a spacious 2.27 acre lot this property is well suited for a variety of businesses.