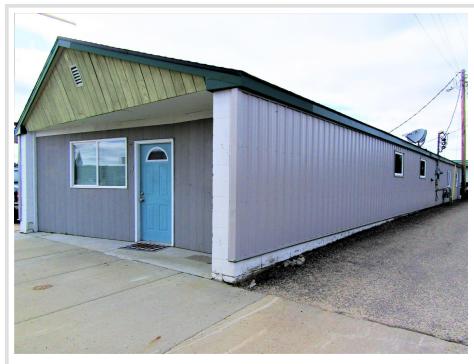

## **Description:**

Fantastic Investment Opportunity in Menahga, MN!

This well-maintained 1,900 sq ft building is an excellent addition to any investment portfolio. Located in the heart of charming Menahga, MN, it features two residential rental units (the front unit was previously zoned commercial).

Front Unit: 1,230 sq ft, 2-bedroom apartment, featuring a newly updated furnace, central A/C, vinyl plank flooring, and a renovated full bathroom. With a minor modification to the full bath (converting to a walk-in shower), the front unit could easily become fully handicap accessible.

Rear Unit: 615 sq ft, 1-bedroom apartment, boasting refinished hardwood floors, a <sup>3</sup>/<sub>4</sub> bath, a spacious kitchen/living/dining area, and a den.

This building is well-insulated, offering a peaceful living experience despite its proximity to Cenex. The exterior is made of low-maintenance metal, and there are three parking spots in the rear, plus ample street parking in front. The front unit is heated by natural gas, while the rear unit utilizes electric baseboard heating. Located just steps from downtown Menahga, this property is near all the local amenities, making it a perfect rental investment!