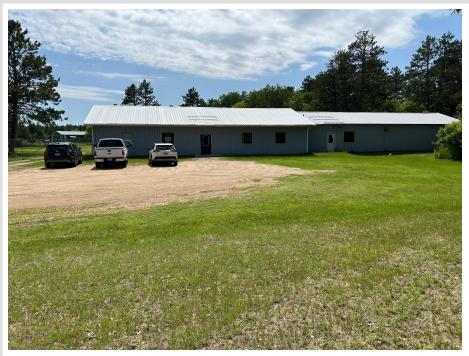

## **Description:**

Commercial building that is 5,200 square feet with a showroom and three bays that could be separate rentals. Also included is a 5,000 sq ft pole building with 14 foot high doors perfect for boat and/or RV storage. It is situated on 2.88 acres on the corner of US 71 and County Rd 18. The building\'s owner previously used the building for his musical instrument repair business and has now retired. The building has a current renter that is looking to stay and expand.