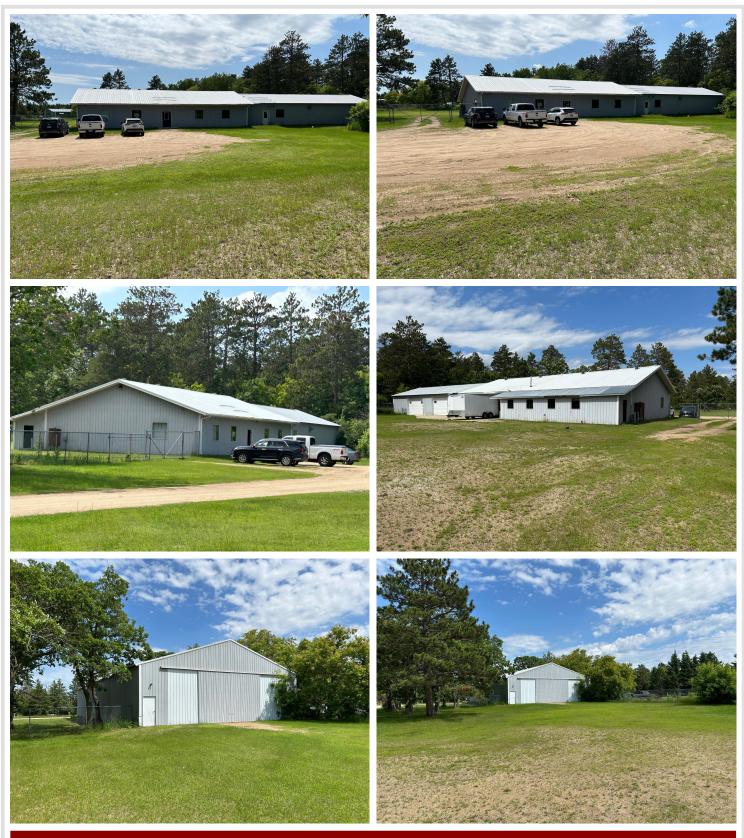

## **Description:**

Commercial building that is 5,200 square feet with a showroom and three bays that could be separate rentals. Also included is a 5,000 sq ft pole building with 14 foot high doors perfect for boat and/or RV storage. It is situated on 2.88 acres on the corner of US 71 and County Rd 18. The building\'s owner previously used the building for his musical instrument repair business and has now retired. The building has a current renter that is looking to stay and expand.