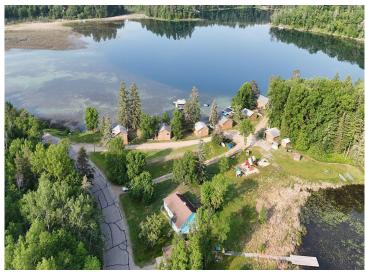

## Property Highlights:

Prime Lakefront Location: Enjoy private shoreline access perfect for boating, swimming, or relaxing with a sunset & sunrise view.

Multiple Cabins/Lodging Options: Well-maintained cabins with rustic elegance, each featuring full kitchens, cozy living areas, and outdoor space. 4 brand new seasonal campsites with new well, septic and pump house with 6\' deep water lines and separately metered electric including 20, 30, & 50 amp hook-up.

Onsite Amenities: Fish cleaning house, fire pits, grills, boat rentals, docks, swimming platform, kayaks, canoes, and recreational areas for guests of all ages.

Ability to enjoy summer lake life, fall colors, winter ice fishing, and spring wildlife watching.