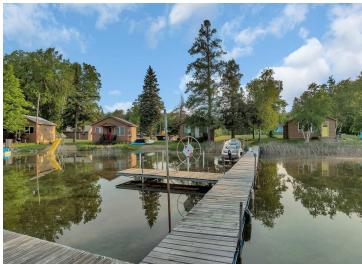

## Property Highlights:

Prime Lakefront Location: Enjoy private shoreline access perfect for boating, swimming, or relaxing with a sunset & sunrise view.

Multiple Cabins/Lodging Options: Well-maintained cabins with rustic elegance, each featuring full kitchens, cozy living areas, and outdoor space. 4 brand new seasonal campsites with new well, septic and pump house with 6\' deep water lines and separately metered electric including 20, 30, & 50 amp hook-up.

Onsite Amenities: Fish cleaning house, fire pits, grills, boat rentals, docks, swimming platform, kayaks, canoes, and recreational areas for guests of all ages.

Ability to enjoy summer lake life, fall colors, winter ice fishing, and spring wildlife watching.