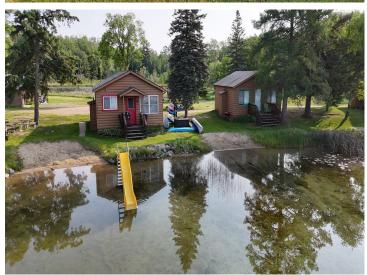

## Property Highlights:

Prime Lakefront Location: Enjoy private shoreline access perfect for boating, swimming, or relaxing with a sunset & sunrise view.

Multiple Cabins/Lodging Options: Well-maintained cabins with rustic elegance, each featuring full kitchens, cozy living areas, and outdoor space. 4 brand new seasonal campsites with new well, septic and pump house with 6\' deep water lines and separately metered electric including 20, 30, & 50 amp hook-up.

Onsite Amenities: Fish cleaning house, fire pits, grills, boat rentals, docks, swimming platform, kayaks, canoes, and recreational areas for guests of all ages.

Ability to enjoy summer lake life, fall colors, winter ice fishing, and spring wildlife watching.