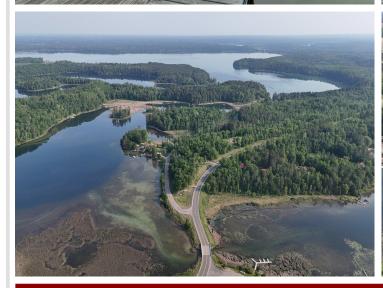

Location Location!

Zorbaz: 0.2 miles (ATV/Snowmobile trail accessing the Paul Bunyan State Forest)

Dorset: 1.8 miles (Restaurants, ice cream shop, retail, antique shops, heartland trail, etc.)

Nevis: 7.3 miles Park Rapids: 8.4 miles

Itasca State Park (Mississippi Headwaters): 26 miles (over ½ million visitors/year)

Expansion Potential: Additional 9.19 adjacent acres available with 3-bedroom lake front, year-round renovated home with