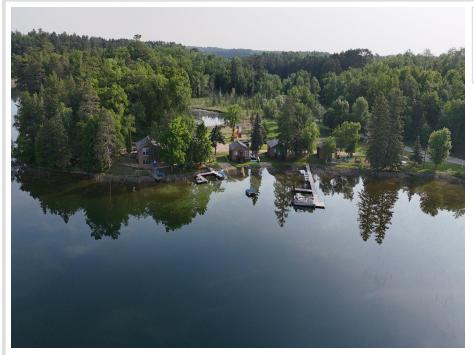

## **Description:**

Welcome to Walters Resort - Your Minnesota Lakefront Retreat

Nestled on the tranquil shores of one of Minnesota's pristine lakes and along the Mantrap Chain, Walters Resort offers an unbeatable combination of natural beauty, modern comfort, and classic Northwoods charm. Whether you\'re seeking a family-friendly vacation spot, a peaceful fishing getaway, or a turn-key investment opportunity, this property delivers.

## Property Highlights:

Prime Lakefront Location: Enjoy private shoreline access perfect for boating, swimming, or relaxing with a sunset & sunrise view.

Multiple Cabins/Lodging Options: Well-maintained cabins with rustic elegance, each featuring full kitchens, cozy living areas, and outdoor space. 4 brand new seasonal campsites with new well, septic and pump house with 6\' deep water lines and separately metered electric including 20, 30, & 50 amp hook-up.

Onsite Amenities: Fish cleaning house, fire pits, grills, boat rentals, docks, swimming platform, kayaks, canoes, and recreational areas for guests of all ages.

Ability to enjoy summer lake life, fall colors, winter ice fishing, and spring wildlife watching.