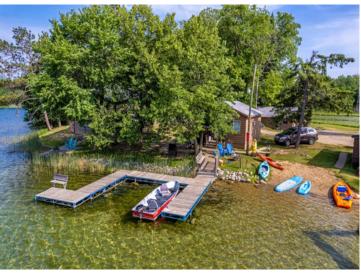

## Property Highlights:

Prime Lakefront Location: Enjoy private shoreline access perfect for boating, swimming, or relaxing with a sunset & sunrise view.

Multiple Cabins/Lodging Options: Well-maintained cabins with rustic elegance, each featuring full kitchens, cozy living areas, and outdoor space. 4 brand new seasonal campsites with new well, septic and pump house with 6\' deep water lines and separately metered electric including 20, 30, & 50 amp hook-up.

Onsite Amenities: Fish cleaning house, fire pits, grills, boat rentals, docks, swimming platform, kayaks, canoes, and recreational areas for guests of all ages.

Ability to enjoy summer lake life, fall colors, winter ice fishing, and spring wildlife watching.