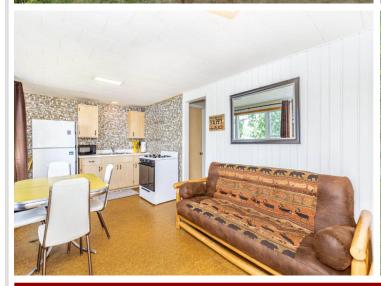

## Property Highlights:

Prime Lakefront Location: Enjoy private shoreline access perfect for boating, swimming, or relaxing with a sunset & sunrise view.

Multiple Cabins/Lodging Options: Well-maintained cabins with rustic elegance, each featuring full kitchens, cozy living areas, and outdoor space. 4 brand new seasonal campsites with new well, septic and pump house with 6\' deep water lines and separately metered electric including 20, 30, & 50 amp hook-up.