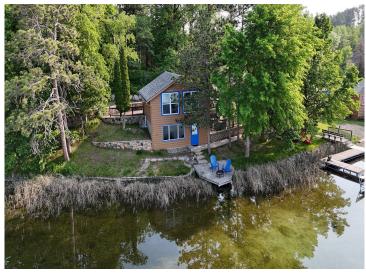

Itasca State Park (Mississippi Headwaters): 26 miles (over ½ million visitors/year)

Expansion Potential: Additional 9.19 adjacent acres available with 3-bedroom lake front, year-round renovated home with

new well and septic and proposed 12 added seasonal campsites A signal for a with the state in softered!

\ bRing to continue regarded with the regarded with the second of the second continue to th

Service of Minnesota, Inc Broker Reciprocity (sm) program, allowing