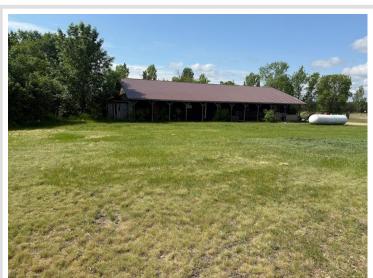

## **Description:**

Fantastic opportunity to start a business in Park Rapids with this 2,372 sq foot building. This building was formerly a radiator shop which features a cement slab floor, a service pit system, and a hoist system with on an overhead I-beam with carriage hoist. Additional highlights include a partially finished 1-bedroom living quarters with a 3/4 bathroom. Seller shall include extra steel siding for the building. Property includes a wood boilers, however, seller makes no representations regarding its working condition.