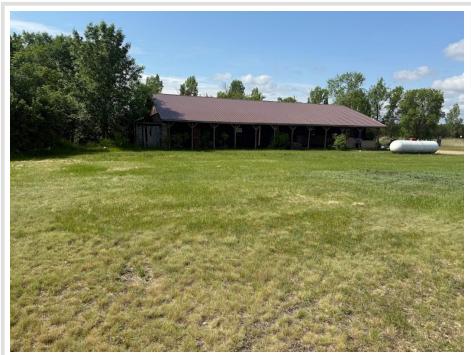

## **Description:**

Fantastic opportunity to start a business in Park Rapids with this 2,372 sq foot building. This building was formerly a radiator shop which features a cement slab floor, a service pit system, and a hoist system with on an overhead I-beam with carriage hoist. Additional highlights include a partially finished 1-bedroom living quarters with a 3/4 bathroom. Seller shall include extra steel siding for the building. Property includes a wood boilers, however, seller makes no representations regarding its working condition.