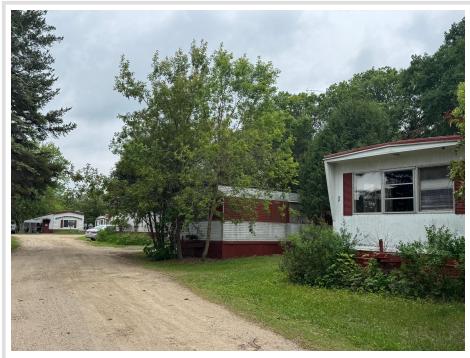

## **Description:**

6 unit mobile home park available close to Park Rapids. All units owned by park owner. 2 of four units are vacant and have had some remodeling started. Month to month leases. All tenants have been there long-term. There is one garage on property that is being used as storage by a tenant. Property needs some TLC which makes it a great opportunity.