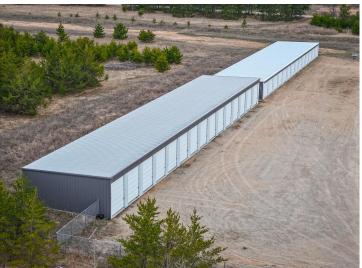

## **Description:**

93-Unit Storage Facility with Solar Power & Expansion Potential – Eckles Township

Excellent investment opportunity! This well-maintained 93-unit storage facility sits on 3.69 acres in Eckles Township, just minutes from the Bemidji Airport. Offering three popular unit sizes—10x10, 10x20, and 12x32—this property serves a variety of residential and commercial storage needs.

The facility features on-site solar panels, keeping utility costs virtually zero and significantly boosting your bottom line. Customers benefit from 24-hour access, a convenient location, and a clean, secure environment.