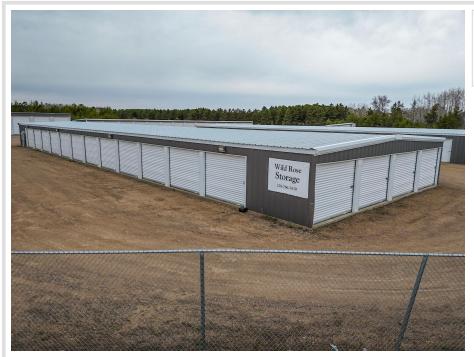

## **Description:**

93-Unit Storage Facility with Solar Power & Expansion Potential – Eckles Township

Excellent investment opportunity! This well-maintained 93-unit storage facility sits on 3.69 acres in Eckles Township, just minutes from the Bemidji Airport. Offering three popular unit sizes—10x10, 10x20, and 12x32—this property serves a variety of residential and commercial storage needs.

The facility features on-site solar panels, keeping utility costs virtually zero and significantly boosting your bottom line. Customers benefit from 24-hour access, a convenient location, and a clean, secure environment.

With room to expand, this property is ideal for investors seeking long-term growth and energy-efficient operations in a high-demand area.