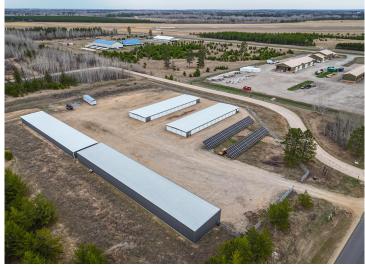

## **Description:**

93-Unit Storage Facility with Solar Power & Expansion Potential – Eckles Township

Excellent investment opportunity! This well-maintained 93-unit storage facility sits on 3.69 acres in Eckles Township, just minutes from the Bemidji Airport. Offering three popular unit sizes—10x10, 10x20, and 12x32—this property serves a variety of residential and commercial storage needs.

The facility features on-site solar panels, keeping utility costs virtually zero and significantly boosting your bottom line. Customers benefit from 24-hour access, a convenient location, and a clean, secure environment.

With room to expand, this property is ideal for investors seeking long-term growth and energy-efficient operations in a high-demand area.