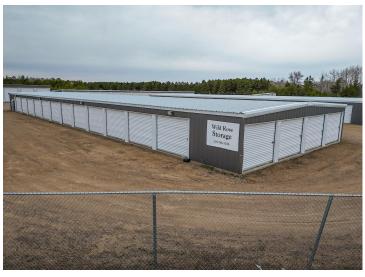

## **Description:**

93-Unit Storage Facility with Solar Power & Expansion Potential – Eckles Township

Excellent investment opportunity! This well-maintained 93-unit storage facility sits on 3.69 acres in Eckles Township, just minutes from the Bemidji Airport. Offering three popular unit sizes—10x10, 10x20, and 12x32—this property serves a variety of residential and commercial storage needs.

The facility features on-site solar panels, keeping utility costs virtually zero and significantly boosting your bottom line. Customers benefit from 24-hour access, a convenient location, and a clean, secure environment.

With room to expand, this property is ideal for investors seeking long-term growth and energy-efficient operations in a high-demand area.