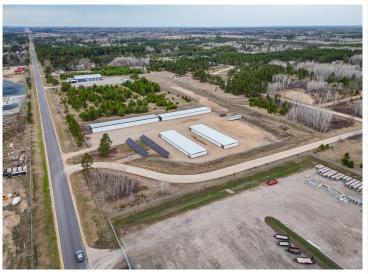

## **Description:**

93-Unit Storage Facility with Solar Power & Expansion Potential – Eckles Township

Excellent investment opportunity! This well-maintained 93-unit storage facility sits on 3.69 acres in Eckles Township, just minutes from the Bemidji Airport. Offering three popular unit sizes—10x10, 10x20, and 12x32—this property serves a variety of residential and commercial storage needs.

The facility features on-site solar panels, keeping utility costs virtually zero and significantly boosting your bottom line. Customers benefit from 24-hour access, a convenient location, and a clean, secure environment.

With room to expand, this property is ideal for investors seeking long-term growth and energy-efficient operations in a high-demand area.