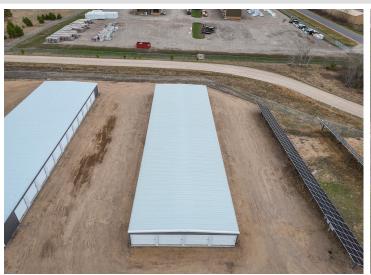

## **Description:**

93-Unit Storage Facility with Solar Power & Expansion Potential – Eckles Township

Excellent investment opportunity! This well-maintained 93-unit storage facility sits on 3.69 acres in Eckles Township, just minutes from the Bemidji Airport. Offering three popular unit sizes—10x10, 10x20, and 12x32—this property serves a variety of residential and commercial storage needs.

The facility features on-site solar panels, keeping utility costs virtually zero and significantly boosting your bottom line. Customers benefit from 24-hour access, a convenient location, and a clean, secure environment.