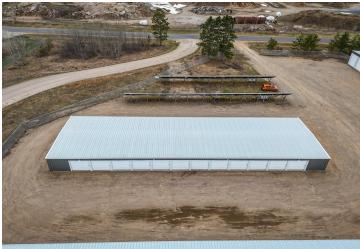

## **Description:**

93-Unit Storage Facility with Solar Power & Expansion Potential – Eckles Township

Excellent investment opportunity! This well-maintained 93-unit storage facility sits on 3.69 acres in Eckles Township, just minutes from the Bemidji Airport. Offering three popular unit sizes—10x10, 10x20, and 12x32—this property serves a variety of residential and commercial storage needs.

The facility features on-site solar panels, keeping utility costs virtually zero and significantly boosting your bottom line. Customers benefit from 24-hour access, a convenient location, and a clean, secure environment.

With room to expand, this property is ideal for investors seeking long-term growth and energy-efficient operations in a high-demand area.