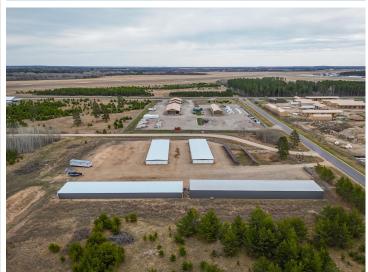

## **Description:**

93-Unit Storage Facility with Solar Power & Expansion Potential – Eckles Township

Excellent investment opportunity! This well-maintained 93-unit storage facility sits on 3.69 acres in Eckles Township, just minutes from the Bemidji Airport. Offering three popular unit sizes—10x10, 10x20, and 12x32—this property serves a variety of residential and commercial storage needs.

The facility features on-site solar panels, keeping utility costs virtually zero and significantly boosting your bottom line. Customers benefit from 24-hour access, a convenient location, and a clean, secure environment.

With room to expand, this property is ideal for investors seeking long-term growth and energy-efficient operations in a high-demand area.