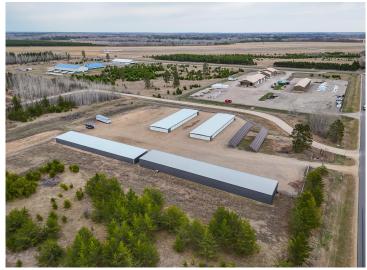

## **Description:**

93-Unit Storage Facility with Solar Power & Expansion Potential – Eckles Township

Excellent investment opportunity! This well-maintained 93-unit storage facility sits on 3.69 acres in Eckles Township, just minutes from the Bemidji Airport. Offering three popular unit sizes—10x10, 10x20, and 12x32—this property serves a variety of residential and commercial storage needs.

The facility features on-site solar panels, keeping utility costs virtually zero and significantly boosting your bottom line. Customers benefit from 24-hour access, a convenient location, and a clean, secure environment.

With room to expand, this property is ideal for investors seeking long-term growth and energy-efficient operations in a high-demand area.