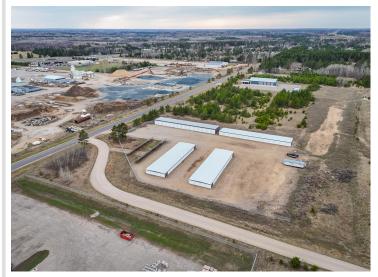

## **Description:**

93-Unit Storage Facility with Solar Power & Expansion Potential – Eckles Township

Excellent investment opportunity! This well-maintained 93-unit storage facility sits on 3.69 acres in Eckles Township, just minutes from the Bemidji Airport. Offering three popular unit sizes—10x10, 10x20, and 12x32—this property serves a variety of residential and commercial storage needs.

The facility features on-site solar panels, keeping utility costs virtually zero and significantly boosting your bottom line. Customers benefit from 24-hour access, a convenient location, and a clean, secure environment.

With room to expand, this property is ideal for investors seeking long-term growth and energy-efficient operations in a high-demand area.