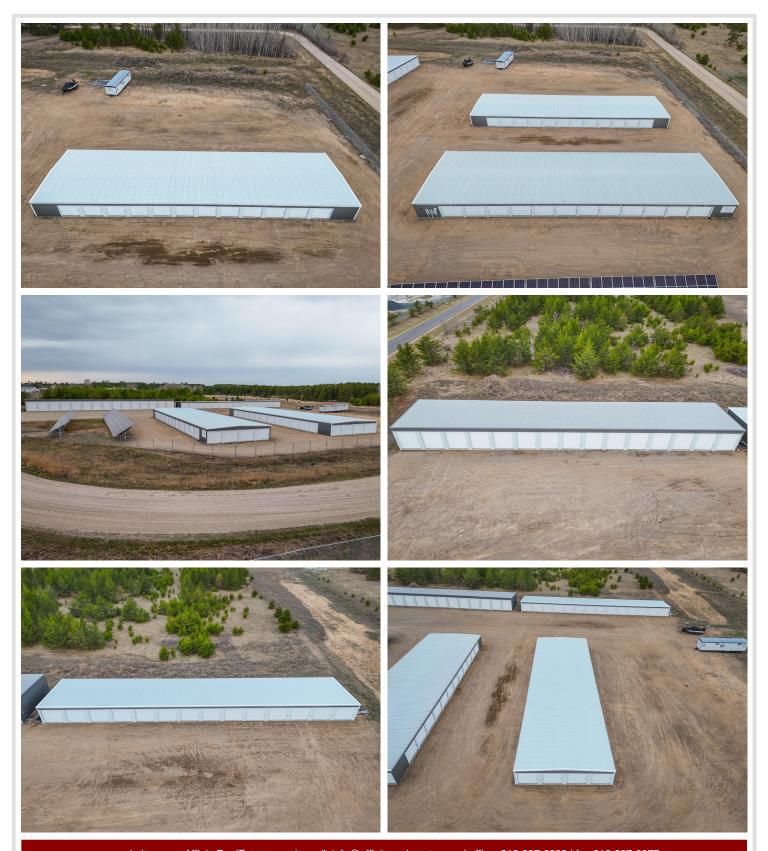

## **Description:**

93-Unit Storage Facility with Solar Power & Expansion Potential – Eckles Township

Excellent investment opportunity! This well-maintained 93-unit storage facility sits on 3.69 acres in Eckles Township, just minutes from the Bemidji Airport. Offering three popular unit sizes—10x10, 10x20, and 12x32—this property serves a variety of residential and commercial storage needs.

The facility features on-site solar panels, keeping utility costs virtually zero and significantly boosting your bottom line. Customers benefit from 24-hour access, a convenient location, and a clean, secure environment.

With room to expand, this property is ideal for investors seeking long-term growth and energy-efficient operations in a high-demand area.