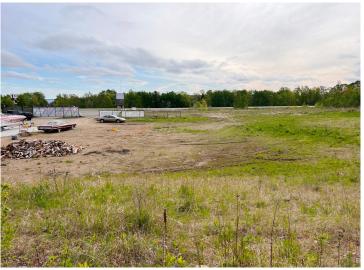

## **Description:**

Prime commercial opportunity on MN-371 in Walker! Take advantage of this exceptional chance to own a spacious pole building on valuable commercial acreage along the high-visibility MN-371 corridor. This versatile property features a large drive-in door—perfect for office, service, or storage use. Whether you're looking to launch, relocate, or expand your business, this affordable property offers the space and location to help you grow in the thriving Walker area.