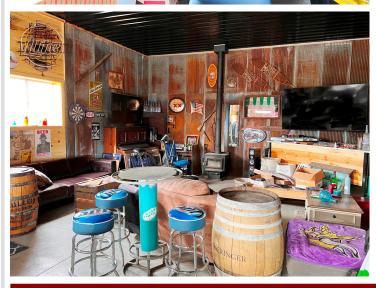

## **Description:**

Prime commercial opportunity on MN-371 in Walker! Take advantage of this exceptional chance to own a spacious pole building on valuable commercial acreage along the high-visibility MN-371 corridor. This versatile property features a large drive-in door—perfect for office, service, or storage use. Whether you're looking to launch, relocate, or expand your business, this affordable property offers the space and location to help you grow in the thriving Walker area.