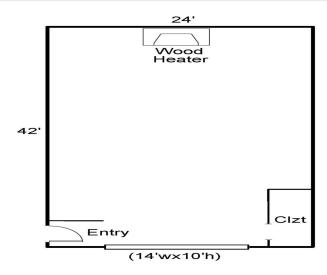

## **Description:**

Prime commercial opportunity on MN-371 in Walker! Take advantage of this exceptional chance to own a spacious pole building on valuable commercial acreage along the high-visibility MN-371 corridor. This versatile property features a large drive-in door—perfect for office, service, or storage use. Whether you're looking to launch, relocate, or expand your business, this affordable property offers the space and location to help you grow in the thriving Walker area.