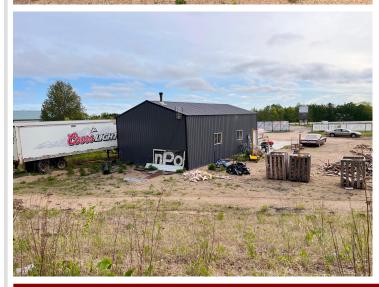

## **Description:**

Prime commercial opportunity on MN-371 in Walker! Take advantage of this exceptional chance to own a spacious pole building on valuable commercial acreage along the high-visibility MN-371 corridor. This versatile property features a large drive-in door—perfect for office, service, or storage use. Whether you're looking to launch, relocate, or expand your business, this affordable property offers the space and location to help you grow in the thriving Walker area.