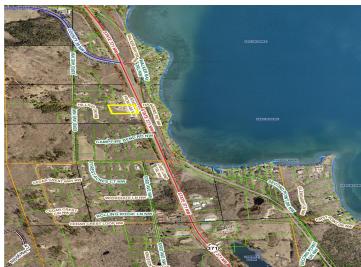

MLS 6724738 Commercial

\$249,000

2.74 AC MN-371 Walker MN 56484

(Active)

## **Description:**

Prime commercial opportunity on MN-371 in Walker! Take advantage of this exceptional chance to own a spacious pole building on valuable commercial acreage along the high-visibility MN-371 corridor. This versatile property features a large drive-in door—perfect for office, service, or storage use. Whether you're looking to launch, relocate, or expand your business, this affordable property offers the space and location to help you grow in the thriving Walker area.