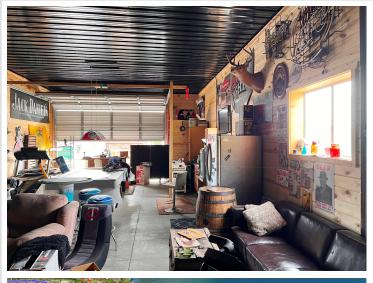

## **Description:**

Prime commercial opportunity on MN-371 in Walker! Take advantage of this exceptional chance to own a spacious pole building on valuable commercial acreage along the high-visibility MN-371 corridor. This versatile property features a large drive-in door—perfect for office, service, or storage use. Whether you're looking to launch, relocate, or expand your business, this affordable property offers the space and location to help you grow in the thriving Walker area.