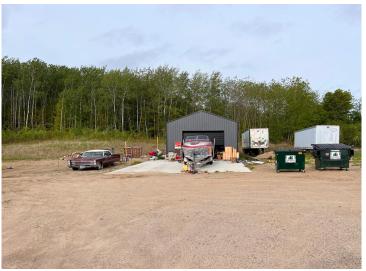

## **Description:**

Prime commercial opportunity on MN-371 in Walker! Take advantage of this exceptional chance to own a spacious pole building on valuable commercial acreage along the high-visibility MN-371 corridor. This versatile property features a large drive-in door—perfect for office, service, or storage use. Whether you're looking to launch, relocate, or expand your business, this affordable property offers the space and location to help you grow in the thriving Walker area.