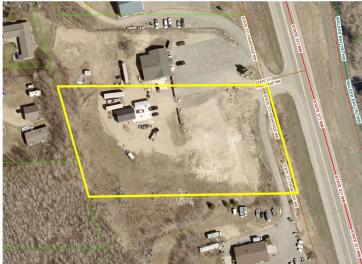

MLS 6724738 Commercial

\$249,000

2.74 AC MN-371 Walker MN 56484

(Active)

## **Description:**

Prime commercial opportunity on MN-371 in Walker! Take advantage of this exceptional chance to own a spacious pole building on valuable commercial acreage along the high-visibility MN-371 corridor. This versatile property features a large drive-in door—perfect for office, service, or storage use. Whether you're looking to launch, relocate, or expand your business, this affordable property offers the space and location to help you grow in the thriving Walker area.