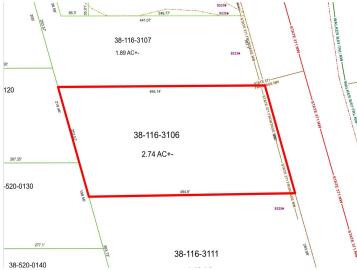

MLS 6724738 Commercial

\$249,000

2.74 AC MN-371 Walker MN 56484

(Active)

## **Description:**

Prime commercial opportunity on MN-371 in Walker! Take advantage of this exceptional chance to own a spacious pole building on valuable commercial acreage along the high-visibility MN-371 corridor. This versatile property features a large drive-in door—perfect for office, service, or storage use. Whether you're looking to launch, relocate, or expand your business, this affordable property offers the space and location to help you grow in the thriving Walker area.