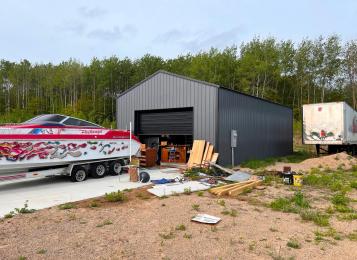

## **Description:**

Prime commercial opportunity on MN-371 in Walker! Take advantage of this exceptional chance to own a spacious pole building on valuable commercial acreage along the high-visibility MN-371 corridor. This versatile property features a large drive-in door—perfect for office, service, or storage use. Whether you're looking to launch, relocate, or expand your business, this affordable property offers the space and location to help you grow in the thriving Walker area.