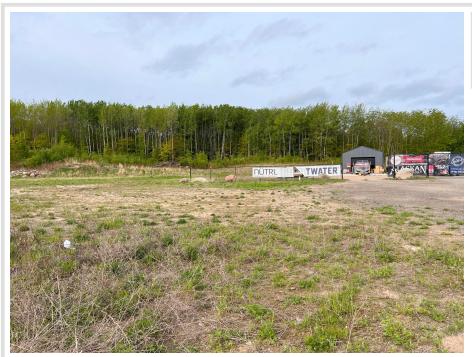

## **Description:**

Prime commercial opportunity on MN-371 in Walker! Take advantage of this exceptional chance to own a spacious pole building on valuable commercial acreage along the high-visibility MN-371 corridor. This versatile property features a large drive-in door—perfect for office, service, or storage use. Whether you're looking to launch, relocate, or expand your business, this affordable property offers the space and location to help you grow in the thriving Walker area.