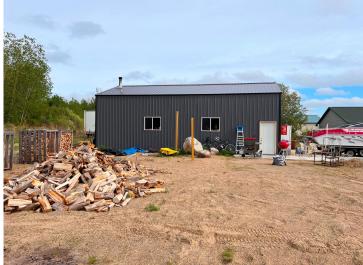

## **Description:**

Prime commercial opportunity on MN-371 in Walker! Take advantage of this exceptional chance to own a spacious pole building on valuable commercial acreage along the high-visibility MN-371 corridor. This versatile property features a large drive-in door—perfect for office, service, or storage use. Whether you're looking to launch, relocate, or expand your business, this affordable property offers the space and location to help you grow in the thriving Walker area.