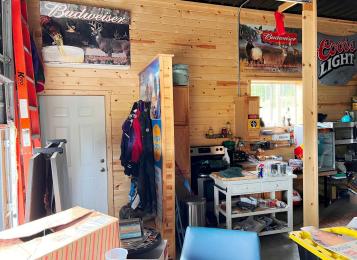

## **Description:**

Prime commercial opportunity on MN-371 in Walker! Take advantage of this exceptional chance to own a spacious pole building on valuable commercial acreage along the high-visibility MN-371 corridor. This versatile property features a large drive-in door—perfect for office, service, or storage use. Whether you're looking to launch, relocate, or expand your business, this affordable property offers the space and location to help you grow in the thriving Walker area.