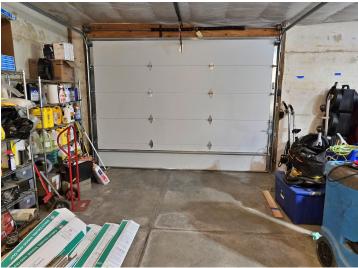

## **Description:**

This commercial building east of Park Rapids is a terrific opportunity. Set on State Highway 34 the traffic count will get your business noticed. The well built log building features an open layout, break area and bathroom that awaits your next business venture. The property also features a 30\'x48\' heated shop with and overhead door that provides more opportunity for your business. Set on 1.61 acres there is plenty of parking. If you\'re looking for an investment the current owners are interested in a lease back option. As Park Rapids expands east over the years you\'ll have the great opportunity to establish your business now and grow with the area. This is a rare opportunity you won\'t want to miss!