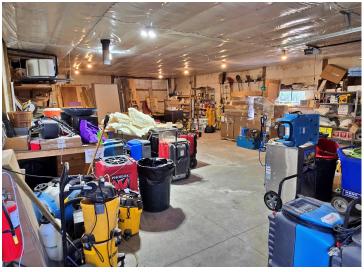

## **Description:**

This commercial building east of Park Rapids is a terrific opportunity. Set on State Highway 34 the traffic count will get your business noticed. The well built log building features an open layout, break area and bathroom that awaits your next business venture. The property also features a 30\'x48\' heated shop with and overhead door that provides more opportunity for your business. Set on 1.61 acres there is plenty of parking. If you\'re looking for an investment the current owners are interested in a lease back option. As Park Rapids expands east over the years you\'ll have the great opportunity to establish your business now and grow with the area. This is a rare opportunity you won\'t want to miss!