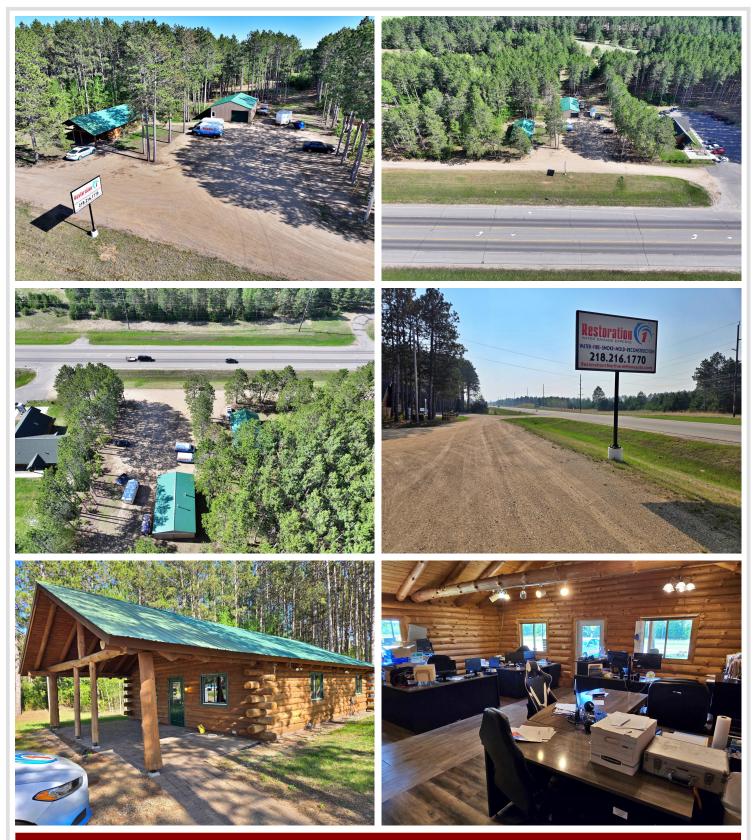

## **Description:**

This commercial building east of Park Rapids is a terrific opportunity. Set on State Highway 34 the traffic count will get your business noticed. The well built log building features an open layout, break area and bathroom that awaits your next business venture. The property also features a 30\'x48\' heated shop with and overhead door that provides more opportunity for your business. Set on 1.61 acres there is plenty of parking. If you\'re looking for an investment the current owners are interested in a lease back option. As Park Rapids expands east over the years you\'ll have the great opportunity to establish your business now and grow with the area. This is a rare opportunity you won\'t want to miss!