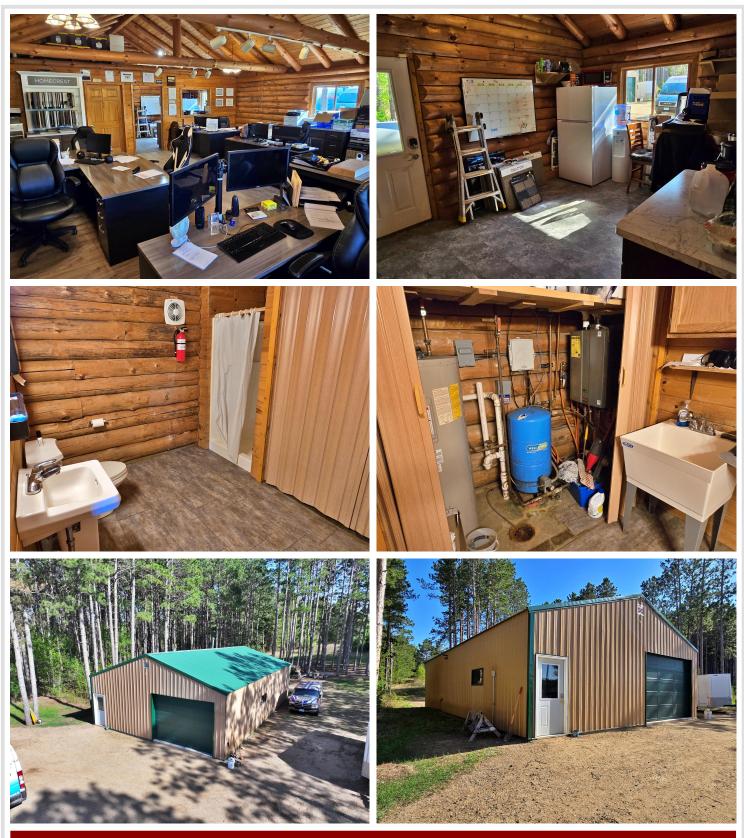

## **Description:**

This commercial building east of Park Rapids is a terrific opportunity. Set on State Highway 34 the traffic count will get your business noticed. The well built log building features an open layout, break area and bathroom that awaits your next business venture. The property also features a 30\'x48\' heated shop with and overhead door that provides more opportunity for your business. Set on 1.61 acres there is plenty of parking. If you\'re looking for an investment the current owners are interested in a lease back option. As Park Rapids expands east over the years you\'ll have the great opportunity to establish your business now and grow with the area. This is a rare opportunity you won\'t want to miss!