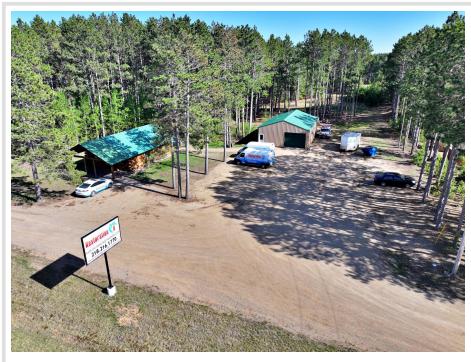

## **Description:**

This commercial building east of Park Rapids is a terrific opportunity. Set on State Highway 34 the traffic count will get your business noticed. The well built log building features an open layout, break area and bathroom that awaits your next business venture. The property also features a 30\'x48\' heated shop with and overhead door that provides more opportunity for your business. Set on 1.61 acres there is plenty of parking. If you\'re looking for an investment the current owners are interested in a lease back option. As Park Rapids expands east over the years you\'ll have the great opportunity to establish your business now and grow with the area. This is a rare opportunity you won\'t want to miss!