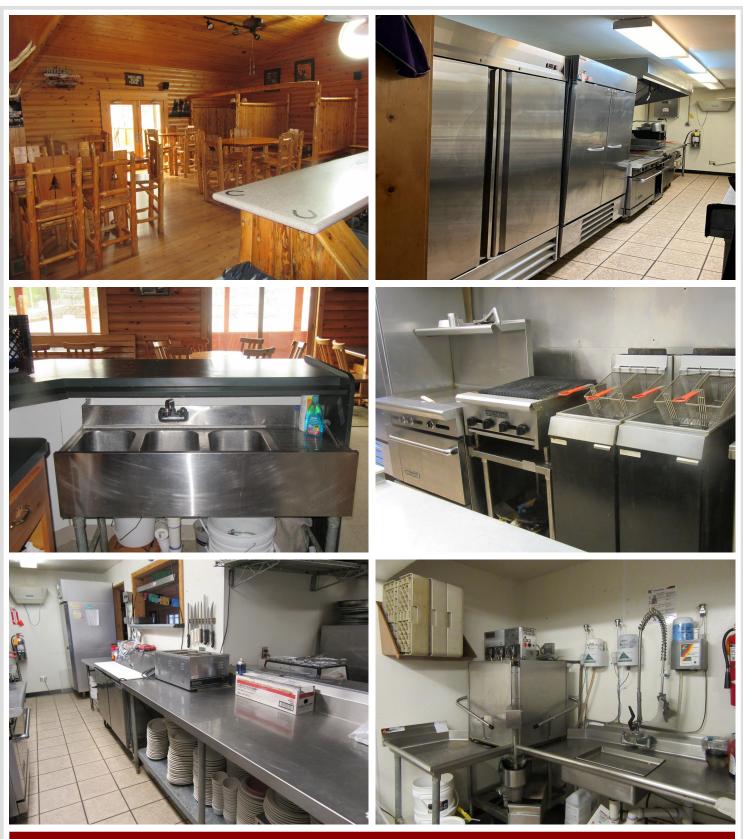

## Key Features:

1,681 total camping/RV/tent sites 2 fully operational bars Beautiful wedding/event venue On-site restaurant with full commercial kitchen All kitchen equipment included Music festival grounds & infrastructure 242 electrical service sites Complete mowing & maintenance equipment package Zoned for commercial use with expansion potential