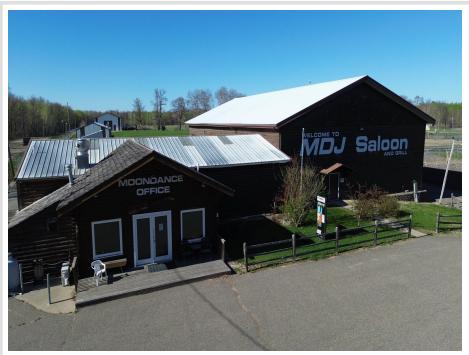

## **Description:**

An extraordinary and once in a lifetime opportunity awaits in beautiful Northern Minnesota! This expansive 98-acre multiuse commercial property near Walker, MN offers 1,681 total sites, including 242 electrical hookups, making it an ideal investment for campgrounds, music festivals, or large-scale events.

## Key Features:

1,681 total camping/RV/tent sites 2 fully operational bars Beautiful wedding/event venue On-site restaurant with full commercial kitchen All kitchen equipment included Music festival grounds & infrastructure 242 electrical service sites Complete mowing & maintenance equipment package Zoned for commercial use with expansion potential

Perfectly situated near Leech Lake, the Northern Lights Casino, and just minutes from the popular tourist town of Walker, MN, this property draws consistent traffic and has hosted successful seasonal and large-scale events. Whether you want to operate a resort, event center, festival site or operate all three! This property is ready to go with infrastructure in place.