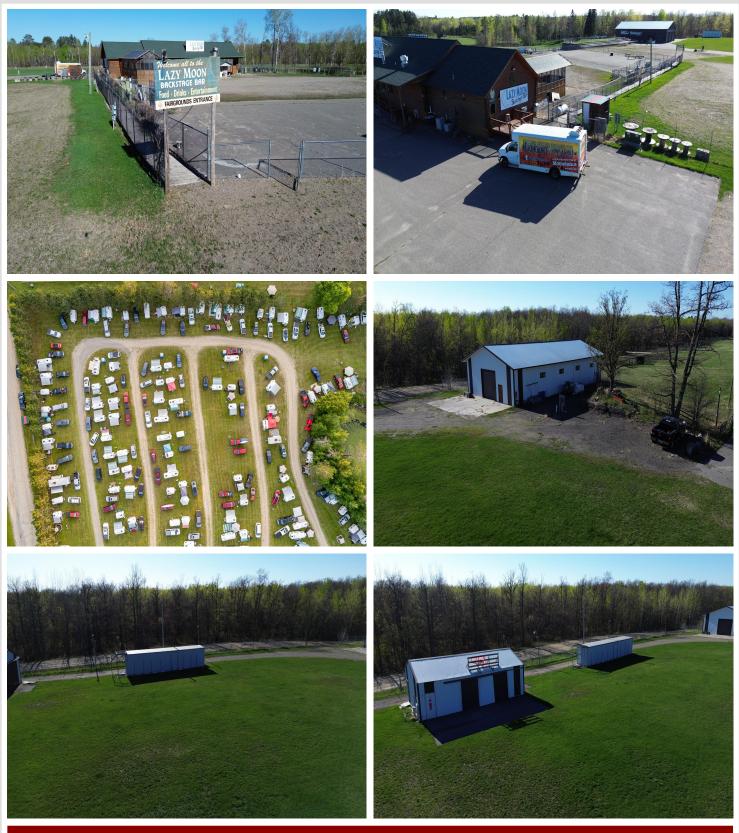

## **Description:**

An extraordinary and once in a lifetime opportunity awaits in beautiful Northern Minnesota! This expansive 98-acre multiuse commercial property near Walker, MN offers 1,681 total sites, including 242 electrical hookups, making it an ideal investment for campgrounds, music festivals, or large-scale events.

## Key Features:

1,681 total camping/RV/tent sites 2 fully operational bars Beautiful wedding/event venue On-site restaurant with full commercial kitchen All kitchen equipment included Music festival grounds & infrastructure 242 electrical service sites Complete mowing & maintenance equipment package Zoned for commercial use with expansion potential

Perfectly situated near Leech Lake, the Northern Lights Casino, and just minutes from the popular tourist town of Walker, MN, this property draws consistent traffic and has hosted successful seasonal and large-scale events. Whether you want to operate a resort, event center, festival site or operate all three! This property is ready to go with infrastructure in place.