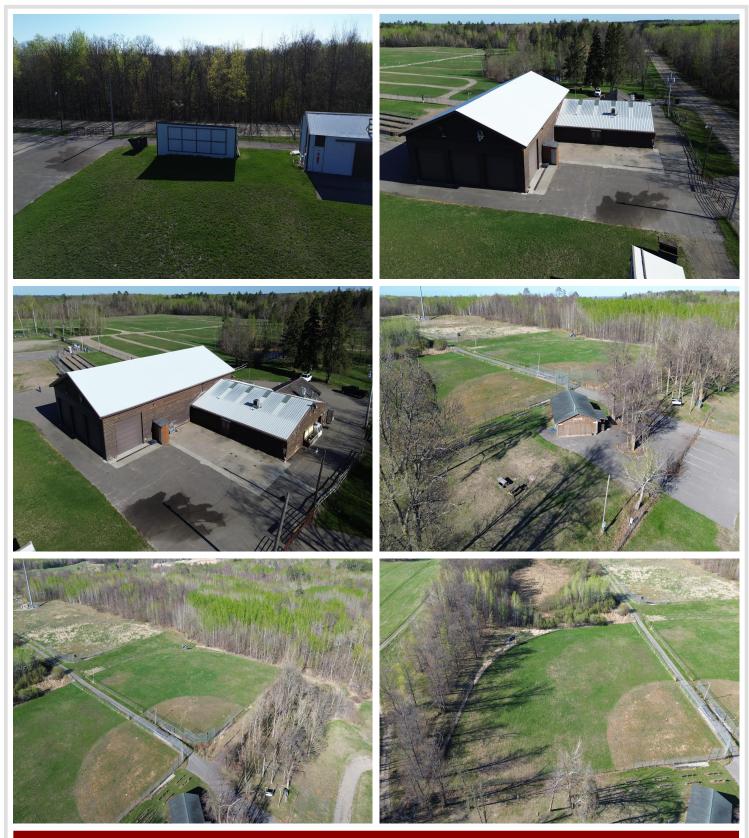

## **Description:**

An extraordinary and once in a lifetime opportunity awaits in beautiful Northern Minnesota! This expansive 98-acre multiuse commercial property near Walker, MN offers 1,681 total sites, including 242 electrical hookups, making it an ideal investment for campgrounds, music festivals, or large-scale events.

## Key Features:

1,681 total camping/RV/tent sites 2 fully operational bars Beautiful wedding/event venue On-site restaurant with full commercial kitchen All kitchen equipment included Music festival grounds & infrastructure 242 electrical service sites Complete mowing & maintenance equipment package Zoned for commercial use with expansion potential

Perfectly situated near Leech Lake, the Northern Lights Casino, and just minutes from the popular tourist town of Walker, MN, this property draws consistent traffic and has hosted successful seasonal and large-scale events. Whether you want to operate a resort, event center, festival site or operate all three! This property is ready to go with infrastructure in place.