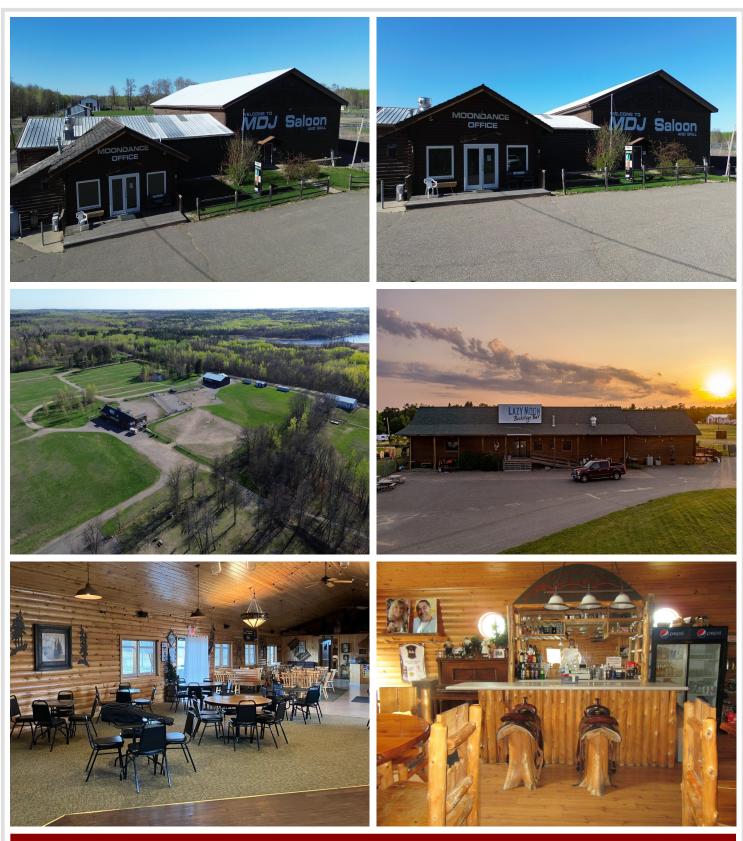

## **Description:**

An extraordinary and once in a lifetime opportunity awaits in beautiful Northern Minnesota! This expansive 98-acre multiuse commercial property near Walker, MN offers 1,681 total sites, including 242 electrical hookups, making it an ideal investment for campgrounds, music festivals, or large-scale events.

## Key Features:

1,681 total camping/RV/tent sites 2 fully operational bars Beautiful wedding/event venue On-site restaurant with full commercial kitchen All kitchen equipment included Music festival grounds & infrastructure 242 electrical service sites Complete mowing & maintenance equipment package Zoned for commercial use with expansion potential

Perfectly situated near Leech Lake, the Northern Lights Casino, and just minutes from the popular tourist town of Walker, MN, this property draws consistent traffic and has hosted successful seasonal and large-scale events. Whether you want to operate a resort, event center, festival site or operate all three! This property is ready to go with infrastructure in place.