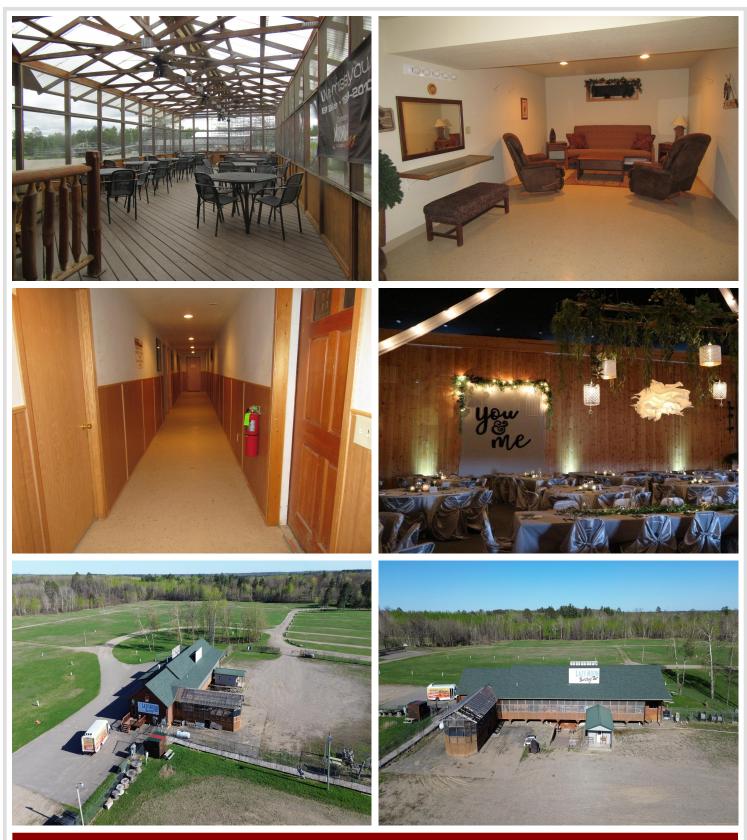

## Key Features:

1,681 total camping/RV/tent sites 2 fully operational bars Beautiful wedding/event venue On-site restaurant with full commercial kitchen All kitchen equipment included Music festival grounds & infrastructure 242 electrical service sites Complete mowing & maintenance equipment package Zoned for commercial use with expansion potential