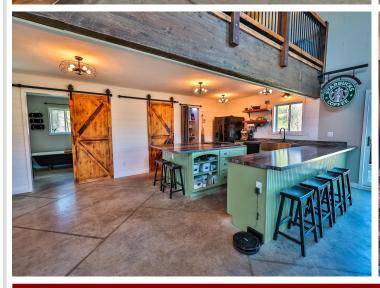

## **Description:**

Welcome to the Belle Taine Bungalows in beautiful Nevis, MN. This mixed use property features an incredible 3 bedroom single family home, oversized 28' x 40' 2 stall garage, 40' x 80' shed, 3 24' x 20' cabins, sauna and outdoor space for gardening and other activities. The 3 cabins are known as the Belle Taine Bungalows. They are able to be rented year round and bring in great income for an excellent investment. There is a possibility to add 3 more cabins as well. Many of the renters are return clients that love the efficient layouts and cozy spaces to enjoy all that the Nevis area has to offer including the Heartland Trail which is right up the road to enjoy. The Nevis area is surrounded by incredible lakes, including one of the top recreational lakes in the area, Belle Taine, which has a public access just a little over a mile away. The 3 bed, 2 bath home is a show stopper. Its unique shed roof with 26' height and high quality finishes throughout makes this truly one of a kind. The tall ceilings make for an incredible open feel and the layout is very functional. The open concept with a large kitchen and island flow seamlessly into the living room and open office setup. Also on the main level is the primary bedroom with walk in closet, bathroom with a tile shower and tub, utility room and laundry. Upstairs in the loft you'll find 2 bedrooms, a bathroom and a sitting room, great for relaxing. The exterior features steel siding, stone and a metal roof for a style that is unmatched. The garage is oversized and features plenty of storage but if that isn't enough the 40' x 80' shed has plenty of extra space. Currently the shed is being rented for additional income if desired. This property sits on nearly 10 acres and truly has a lot to offer. Don't miss out on this great opportunity to own a slice of heaven in Northern Minnesota!