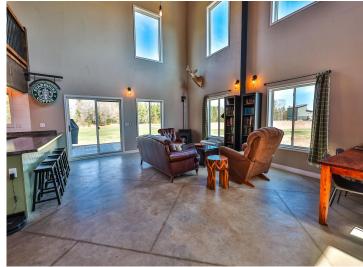

## **Description:**

Welcome to the Belle Taine Bungalows in beautiful Nevis, MN. This mixed use property features an incredible 3 bedroom single family home, oversized 28' x 40' 2 stall garage, 40' x 80' shed, 3 24' x 20' cabins, sauna and outdoor space for gardening and other activities. The 3 cabins are known as the Belle Taine Bungalows. They are able to be rented year round and bring in great income for an excellent investment. There is a possibility to add 3 more cabins as well. Many of the renters are return clients that love the efficient layouts and cozy spaces to enjoy all that the Nevis area has to offer including the Heartland Trail which is right up the road to enjoy. The Nevis area is surrounded by incredible lakes, including one of the top recreational lakes in the area, Belle Taine, which has a public access just a little over a mile away. The 3 bed, 2 bath home is a show stopper. Its unique shed roof with 26' height and high quality finishes throughout makes this truly one of a kind. The tall ceilings make for an incredible open feel and the layout is very functional. The open concept with a large kitchen and island flow seamlessly into the living room and open office setup. Also on the main level is the primary bedroom with walk in closet, bathroom with a tile shower and tub, utility room and laundry. Upstairs in the loft you'll find 2 bedrooms, a bathroom and a sitting room, great for relaxing. The exterior features steel siding, stone and a metal roof for a style that is unmatched. The garage is oversized and features plenty of storage but if that isn't enough the 40' x 80' shed has plenty of extra space. Currently the shed is being rented for additional income if desired. This property sits on nearly 10 acres and truly has a lot to offer. Don't miss out on this great opportunity to own a slice of heaven in Northern Minnesota!