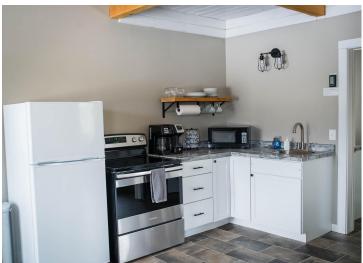

## **Description:**

Welcome to the Belle Taine Bungalows in beautiful Nevis, MN. This mixed use property features an incredible 3 bedroom single family home, oversized 28' x 40' 2 stall garage, 40' x 80' shed, 3 24' x 20' cabins, sauna and outdoor space for gardening and other activities. The 3 cabins are known as the Belle Taine Bungalows. They are able to be rented year round and bring in great income for an excellent investment. There is a possibility to add 3 more cabins as well. Many of the renters are return clients that love the efficient layouts and cozy spaces to enjoy all that the Nevis area has to offer including the Heartland Trail which is right up the road to enjoy. The Nevis area is surrounded by incredible lakes, including one of the top recreational lakes in the area, Belle Taine, which has a public access just a little over a mile away. The 3 bed, 2 bath home is a show stopper. Its unique shed roof with 26' height and high quality finishes throughout makes this truly one of a kind. The tall ceilings make for an incredible open feel and the layout is very functional. The open concept with a large kitchen and island flow seamlessly into the living room and open office setup. Also on the main level is the primary bedroom with walk in closet, bathroom with a tile shower and tub, utility room and laundry. Upstairs in the loft you'll find 2 bedrooms, a bathroom and a sitting room, great for relaxing. The exterior features steel siding, stone and a metal roof for a style that is unmatched. The garage is oversized and features plenty of storage but if that isn't enough the 40' x 80' shed has plenty of extra space. Currently the shed is being rented for additional income if desired. This property sits on nearly 10 acres and truly has a lot to offer. Don't miss out on this great opportunity to own a slice of heaven in Northern Minnesota!