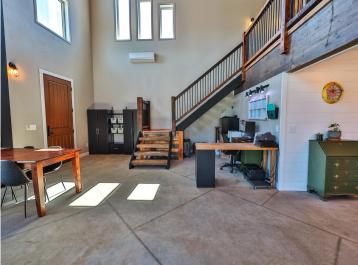

## **Description:**

Welcome to the Belle Taine Bungalows in beautiful Nevis, MN. This mixed use property features an incredible 3 bedroom single family home, oversized 28' x 40' 2 stall garage, 40' x 80' shed, 3 24' x 20' cabins, sauna and outdoor space for gardening and other activities. The 3 cabins are known as the Belle Taine Bungalows. They are able to be rented year round and bring in great income for an excellent investment. There is a possibility to add 3 more cabins as well. Many of the renters are return clients that love the efficient layouts and cozy spaces to enjoy all that the Nevis area has to offer including the Heartland Trail which is right up the road to enjoy. The Nevis area is surrounded by incredible lakes, including one of the top recreational lakes in the area, Belle Taine, which has a public access just a little over a mile away. The 3 bed, 2 bath home is a show stopper. Its unique shed roof with 26' height and high quality finishes throughout makes this truly one of a kind. The tall ceilings make for an incredible open feel and the layout is very functional. The open concept with a large kitchen and island flow seamlessly into the living room and open office setup. Also on the main level is the primary bedroom with walk in closet, bathroom with a tile shower and tub, utility room and laundry. Upstairs in the loft you'll find 2 bedrooms, a bathroom and a sitting room, great for relaxing. The exterior features steel siding, stone and a metal roof for a style that is unmatched. The garage is oversized and features plenty of storage but if that isn't enough the 40' x 80' shed has plenty of extra space. Currently the shed is being rented for additional income if desired. This property sits on nearly 10 acres and truly has a lot to offer. Don't miss out on this great opportunity to own a slice of heaven in Northern Minnesota!