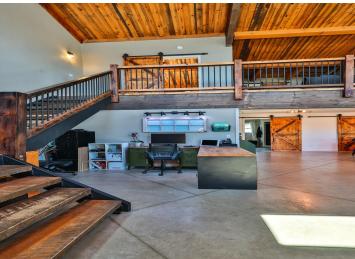

## **Description:**

Welcome to the Belle Taine Bungalows in beautiful Nevis, MN. This mixed use property features an incredible 3 bedroom single family home, oversized 28' x 40' 2 stall garage, 40' x 80' shed, 3 24' x 20' cabins, sauna and outdoor space for gardening and other activities. The 3 cabins are known as the Belle Taine Bungalows. They are able to be rented year round and bring in great income for an excellent investment. There is a possibility to add 3 more cabins as well. Many of the renters are return clients that love the efficient layouts and cozy spaces to enjoy all that the Nevis area has to offer including the Heartland Trail which is right up the road to enjoy. The Nevis area is surrounded by incredible lakes, including one of the top recreational lakes in the area, Belle Taine, which has a public access just a little over a mile away. The 3 bed, 2 bath home is a show stopper. Its unique shed roof with 26' height and high quality finishes throughout makes this truly one of a kind. The tall ceilings make for an incredible open feel and the layout is very functional. The open concept with a large kitchen and island flow seamlessly into the living room and open office setup. Also on the main level is the primary bedroom with walk in closet, bathroom with a tile shower and tub, utility room and laundry. Upstairs in the loft you'll find 2 bedrooms, a bathroom and a sitting room, great for relaxing. The exterior features steel siding, stone and a metal roof for a style that is unmatched. The garage is oversized and features plenty of storage but if that isn't enough the 40' x 80' shed has plenty of extra space. Currently the shed is being rented for additional income if desired. This property sits on nearly 10 acres and truly has a lot to offer. Don't miss out on this great opportunity to own a slice of heaven in Northern Minnesota!