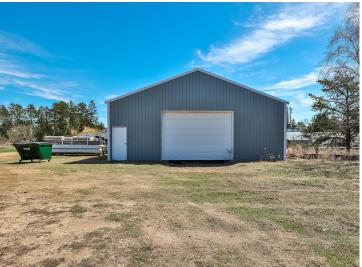

## **Description:**

Welcome to the Belle Taine Bungalows in beautiful Nevis, MN. This mixed use property features an incredible 3 bedroom single family home, oversized 28' x 40' 2 stall garage, 40' x 80' shed, 3 24' x 20' cabins, sauna and outdoor space for gardening and other activities. The 3 cabins are known as the Belle Taine Bungalows. They are able to be rented year round and bring in great income for an excellent investment. There is a possibility to add 3 more cabins as well. Many of the renters are return clients that love the efficient layouts and cozy spaces to enjoy all that the Nevis area has to offer including the Heartland Trail which is right up the road to enjoy. The Nevis area is surrounded by incredible lakes, including one of the top recreational lakes in the area, Belle Taine, which has a public access just a little over a mile away. The 3 bed, 2 bath home is a show stopper. Its unique shed roof with 26' height and high quality finishes throughout makes this truly one of a kind. The tall ceilings make for an incredible open feel and the layout is very functional. The open concept with a large kitchen and island flow seamlessly into the living room and open office setup. Also on the main level is the primary bedroom with walk in closet, bathroom with a tile shower and tub, utility room and laundry. Upstairs in the loft you'll find 2 bedrooms, a bathroom and a sitting room, great for relaxing. The exterior features steel siding, stone and a metal roof for a style that is unmatched. The garage is oversized and features plenty of storage but if that isn't enough the 40' x 80' shed has plenty of extra space. Currently the shed is being rented for additional income if desired. This property sits on nearly 10 acres and truly has a lot to offer. Don't miss out on this great opportunity to own a slice of heaven in Northern Minnesota!