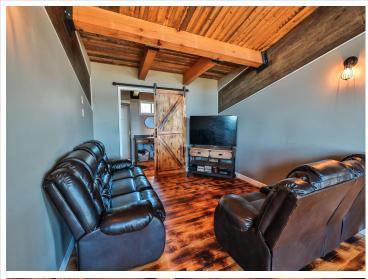

## **Description:**

Welcome to the Belle Taine Bungalows in beautiful Nevis, MN. This mixed use property features an incredible 3 bedroom single family home, oversized 28' x 40' 2 stall garage, 40' x 80' shed, 3 24' x 20' cabins, sauna and outdoor space for gardening and other activities. The 3 cabins are known as the Belle Taine Bungalows. They are able to be rented year round and bring in great income for an excellent investment. There is a possibility to add 3 more cabins as well. Many of the renters are return clients that love the efficient layouts and cozy spaces to enjoy all that the Nevis area has to offer including the Heartland Trail which is right up the road to enjoy. The Nevis area is surrounded by incredible lakes, including one of the top recreational lakes in the area, Belle Taine, which has a public access just a little over a mile away. The 3 bed, 2 bath home is a show stopper. Its unique shed roof with 26' height and high quality finishes throughout makes this truly one of a kind. The tall ceilings make for an incredible open feel and the layout is very functional. The open concept with a large kitchen and island flow seamlessly into the living room and open office setup. Also on the main level is the primary bedroom with walk in closet, bathroom with a tile shower and tub, utility room and laundry. Upstairs in the loft you'll find 2 bedrooms, a bathroom and a sitting room, great for relaxing. The exterior features steel siding, stone and a metal roof for a style that is unmatched. The garage is oversized and features plenty of storage but if that isn't enough the 40' x 80' shed has plenty of extra space. Currently the shed is being rented for additional income if desired. This property sits on nearly 10 acres and truly has a lot to offer. Don't miss out on this great opportunity to own a slice of heaven in Northern Minnesota!