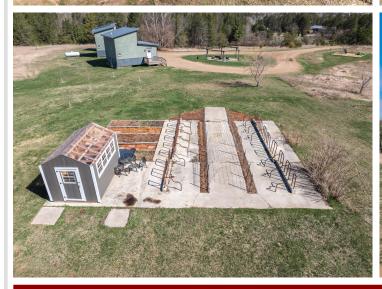

## **Description:**

Welcome to the Belle Taine Bungalows in beautiful Nevis, MN. This mixed use property features an incredible 3 bedroom single family home, oversized 28' x 40' 2 stall garage, 40' x 80' shed, 3 24' x 20' cabins, sauna and outdoor space for gardening and other activities. The 3 cabins are known as the Belle Taine Bungalows. They are able to be rented year round and bring in great income for an excellent investment. There is a possibility to add 3 more cabins as well. Many of the renters are return clients that love the efficient layouts and cozy spaces to enjoy all that the Nevis area has to offer including the Heartland Trail which is right up the road to enjoy. The Nevis area is surrounded by incredible lakes, including one of the top recreational lakes in the area, Belle Taine, which has a public access just a little over a mile away. The 3 bed, 2 bath home is a show stopper. Its unique shed roof with 26' height and high quality finishes throughout makes this truly one of a kind. The tall ceilings make for an incredible open feel and the layout is very functional. The open concept with a large kitchen and island flow seamlessly into the living room and open office setup. Also on the main level is the primary bedroom with walk in closet, bathroom with a tile shower and tub, utility room and laundry. Upstairs in the loft you'll find 2 bedrooms, a bathroom and a sitting room, great for relaxing. The exterior features steel siding, stone and a metal roof for a style that is unmatched. The garage is oversized and features plenty of storage but if that isn't enough the 40' x 80' shed has plenty of extra space. Currently the shed is being rented for additional income if desired. This property sits on nearly 10 acres and truly has a lot to offer. Don't miss out on this great opportunity to own a slice of heaven in Northern Minnesota!