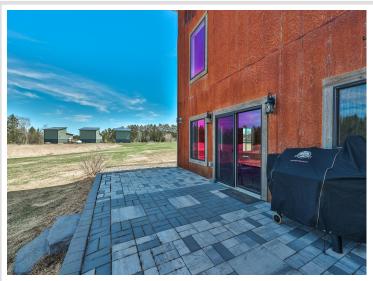

## **Description:**

Welcome to the Belle Taine Bungalows in beautiful Nevis, MN. This mixed use property features an incredible 3 bedroom single family home, oversized 28' x 40' 2 stall garage, 40' x 80' shed, 3 24' x 20' cabins, sauna and outdoor space for gardening and other activities. The 3 cabins are known as the Belle Taine Bungalows. They are able to be rented year round and bring in great income for an excellent investment. There is a possibility to add 3 more cabins as well. Many of the renters are return clients that love the efficient layouts and cozy spaces to enjoy all that the Nevis area has to offer including the Heartland Trail which is right up the road to enjoy. The Nevis area is surrounded by incredible lakes, including one of the top recreational lakes in the area, Belle Taine, which has a public access just a little over a mile away. The 3 bed, 2 bath home is a show stopper. Its unique shed roof with 26' height and high quality finishes throughout makes this truly one of a kind. The tall ceilings make for an incredible open feel and the layout is very functional. The open concept with a large kitchen and island flow seamlessly into the living room and open office setup. Also on the main level is the primary bedroom with walk in closet, bathroom with a tile shower and tub, utility room and laundry. Upstairs in the loft you'll find 2 bedrooms, a bathroom and a sitting room, great for relaxing. The exterior features steel siding, stone and a metal roof for a style that is unmatched. The garage is oversized and features plenty of storage but if that isn't enough the 40' x 80' shed has plenty of extra space. Currently the shed is being rented for additional income if desired. This property sits on nearly 10 acres and truly has a lot to offer. Don't miss out on this great opportunity to own a slice of heaven in Northern Minnesota!