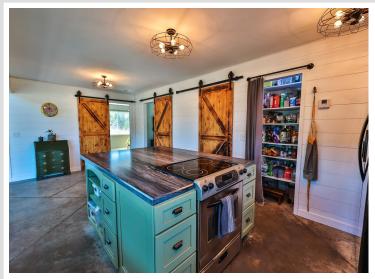

## **Description:**

Welcome to the Belle Taine Bungalows in beautiful Nevis, MN. This mixed use property features an incredible 3 bedroom single family home, oversized 28' x 40' 2 stall garage, 40' x 80' shed, 3 24' x 20' cabins, sauna and outdoor space for gardening and other activities. The 3 cabins are known as the Belle Taine Bungalows. They are able to be rented year round and bring in great income for an excellent investment. There is a possibility to add 3 more cabins as well. Many of the renters are return clients that love the efficient layouts and cozy spaces to enjoy all that the Nevis area has to offer including the Heartland Trail which is right up the road to enjoy. The Nevis area is surrounded by incredible lakes, including one of the top recreational lakes in the area, Belle Taine, which has a public access just a little over a mile away. The 3 bed, 2 bath home is a show stopper. Its unique shed roof with 26' height and high quality finishes throughout makes this truly one of a kind. The tall ceilings make for an incredible open feel and the layout is very functional. The open concept with a large kitchen and island flow seamlessly into the living room and open office setup. Also on the main level is the primary bedroom with walk in closet, bathroom with a tile shower and tub, utility room and laundry. Upstairs in the loft you'll find 2 bedrooms, a bathroom and a sitting room, great for relaxing. The exterior features steel siding, stone and a metal roof for a style that is unmatched. The garage is oversized and features plenty of storage but if that isn't enough the 40' x 80' shed has plenty of extra space. Currently the shed is being rented for additional income if desired. This property sits on nearly 10 acres and truly has a lot to offer. Don't miss out on this great opportunity to own a slice of heaven in Northern Minnesota!