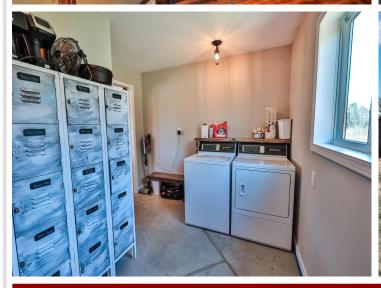

## **Description:**

Welcome to the Belle Taine Bungalows in beautiful Nevis, MN. This mixed use property features an incredible 3 bedroom single family home, oversized 28' x 40' 2 stall garage, 40' x 80' shed, 3 24' x 20' cabins, sauna and outdoor space for gardening and other activities. The 3 cabins are known as the Belle Taine Bungalows. They are able to be rented year round and bring in great income for an excellent investment. There is a possibility to add 3 more cabins as well. Many of the renters are return clients that love the efficient layouts and cozy spaces to enjoy all that the Nevis area has to offer including the Heartland Trail which is right up the road to enjoy. The Nevis area is surrounded by incredible lakes, including one of the top recreational lakes in the area, Belle Taine, which has a public access just a little over a mile away. The 3 bed, 2 bath home is a show stopper. Its unique shed roof with 26' height and high quality finishes throughout makes this truly one of a kind. The tall ceilings make for an incredible open feel and the layout is very functional. The open concept with a large kitchen and island flow seamlessly into the living room and open office setup. Also on the main level is the primary bedroom with walk in closet, bathroom with a tile shower and tub, utility room and laundry. Upstairs in the loft you'll find 2 bedrooms, a bathroom and a sitting room, great for relaxing. The exterior features steel siding, stone and a metal roof for a style that is unmatched. The garage is oversized and features plenty of storage but if that isn't enough the 40' x 80' shed has plenty of extra space. Currently the shed is being rented for additional income if desired. This property sits on nearly 10 acres and truly has a lot to offer. Don't miss out on this great opportunity to own a slice of heaven in Northern Minnesota!