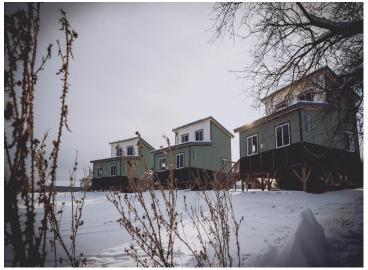

## **Description:**

Welcome to the Belle Taine Bungalows in beautiful Nevis, MN. This mixed use property features an incredible 3 bedroom single family home, oversized 28' x 40' 2 stall garage, 40' x 80' shed, 3 24' x 20' cabins, sauna and outdoor space for gardening and other activities. The 3 cabins are known as the Belle Taine Bungalows. They are able to be rented year round and bring in great income for an excellent investment. There is a possibility to add 3 more cabins as well. Many of the renters are return clients that love the efficient layouts and cozy spaces to enjoy all that the Nevis area has to offer including the Heartland Trail which is right up the road to enjoy. The Nevis area is surrounded by incredible lakes, including one of the top recreational lakes in the area, Belle Taine, which has a public access just a little over a mile away. The 3 bed, 2 bath home is a show stopper. Its unique shed roof with 26' height and high quality finishes throughout makes this truly one of a kind. The tall ceilings make for an incredible open feel and the layout is very functional. The open concept with a large kitchen and island flow seamlessly into the living room and open office setup. Also on the main level is the primary bedroom with walk in closet, bathroom with a tile shower and tub, utility room and laundry. Upstairs in the loft you'll find 2 bedrooms, a bathroom and a sitting room, great for relaxing. The exterior features steel siding, stone and a metal roof for a style that is unmatched. The garage is oversized and features plenty of storage but if that isn't enough the 40' x 80' shed has plenty of extra space. Currently the shed is being rented for additional income if desired. This property sits on nearly 10 acres and truly has a lot to offer. Don't miss out on this great opportunity to own a slice of heaven in Northern Minnesota!