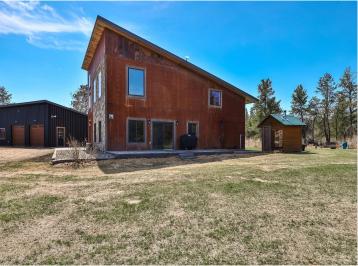

## **Description:**

Welcome to the Belle Taine Bungalows in beautiful Nevis, MN. This mixed use property features an incredible 3 bedroom single family home, oversized 28' x 40' 2 stall garage, 40' x 80' shed, 3 24' x 20' cabins, sauna and outdoor space for gardening and other activities. The 3 cabins are known as the Belle Taine Bungalows. They are able to be rented year round and bring in great income for an excellent investment. There is a possibility to add 3 more cabins as well. Many of the renters are return clients that love the efficient layouts and cozy spaces to enjoy all that the Nevis area has to offer including the Heartland Trail which is right up the road to enjoy. The Nevis area is surrounded by incredible lakes, including one of the top recreational lakes in the area, Belle Taine, which has a public access just a little over a mile away. The 3 bed, 2 bath home is a show stopper. Its unique shed roof with 26' height and high quality finishes throughout makes this truly one of a kind. The tall ceilings make for an incredible open feel and the layout is very functional. The open concept with a large kitchen and island flow seamlessly into the living room and open office setup. Also on the main level is the primary bedroom with walk in closet, bathroom with a tile shower and tub, utility room and laundry. Upstairs in the loft you'll find 2 bedrooms, a bathroom and a sitting room, great for relaxing. The exterior features steel siding, stone and a metal roof for a style that is unmatched. The garage is oversized and features plenty of storage but if that isn't enough the 40' x 80' shed has plenty of extra space. Currently the shed is being rented for additional income if desired. This property sits on nearly 10 acres and truly has a lot to offer. Don't miss out on this great opportunity to own a slice of heaven in Northern Minnesota!