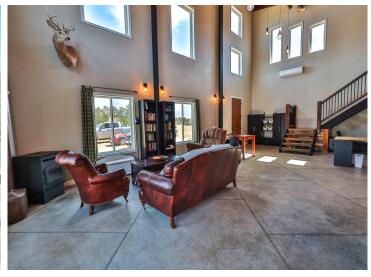

## **Description:**

Welcome to the Belle Taine Bungalows in beautiful Nevis, MN. This mixed use property features an incredible 3 bedroom single family home, oversized 28' x 40' 2 stall garage, 40' x 80' shed, 3 24' x 20' cabins, sauna and outdoor space for gardening and other activities. The 3 cabins are known as the Belle Taine Bungalows. They are able to be rented year round and bring in great income for an excellent investment. There is a possibility to add 3 more cabins as well. Many of the renters are return clients that love the efficient layouts and cozy spaces to enjoy all that the Nevis area has to offer including the Heartland Trail which is right up the road to enjoy. The Nevis area is surrounded by incredible lakes, including one of the top recreational lakes in the area, Belle Taine, which has a public access just a little over a mile away. The 3 bed, 2 bath home is a show stopper. Its unique shed roof with 26' height and high quality finishes throughout makes this truly one of a kind. The tall ceilings make for an incredible open feel and the layout is very functional. The open concept with a large kitchen and island flow seamlessly into the living room and open office setup. Also on the main level is the primary bedroom with walk in closet, bathroom with a tile shower and tub, utility room and laundry. Upstairs in the loft you'll find 2 bedrooms, a bathroom and a sitting room, great for relaxing. The exterior features steel siding, stone and a metal roof for a style that is unmatched. The garage is oversized and features plenty of storage but if that isn't enough the 40' x 80' shed has plenty of extra space. Currently the shed is being rented for additional income if desired. This property sits on nearly 10 acres and truly has a lot to offer. Don't miss out on this great opportunity to own a slice of heaven in Northern Minnesota!