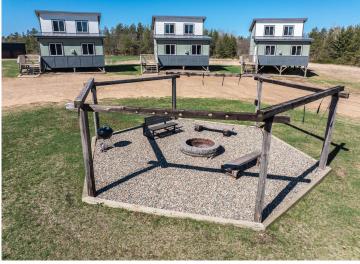

## **Description:**

Welcome to the Belle Taine Bungalows in beautiful Nevis, MN. This mixed use property features an incredible 3 bedroom single family home, oversized 28' x 40' 2 stall garage, 40' x 80' shed, 3 24' x 20' cabins, sauna and outdoor space for gardening and other activities. The 3 cabins are known as the Belle Taine Bungalows. They are able to be rented year round and bring in great income for an excellent investment. There is a possibility to add 3 more cabins as well. Many of the renters are return clients that love the efficient layouts and cozy spaces to enjoy all that the Nevis area has to offer including the Heartland Trail which is right up the road to enjoy. The Nevis area is surrounded by incredible lakes, including one of the top recreational lakes in the area, Belle Taine, which has a public access just a little over a mile away. The 3 bed, 2 bath home is a show stopper. Its unique shed roof with 26' height and high quality finishes throughout makes this truly one of a kind. The tall ceilings make for an incredible open feel and the layout is very functional. The open concept with a large kitchen and island flow seamlessly into the living room and open office setup. Also on the main level is the primary bedroom with walk in closet, bathroom with a tile shower and tub, utility room and laundry. Upstairs in the loft you'll find 2 bedrooms, a bathroom and a sitting room, great for relaxing. The exterior features steel siding, stone and a metal roof for a style that is unmatched. The garage is oversized and features plenty of storage but if that isn't enough the 40' x 80' shed has plenty of extra space. Currently the shed is being rented for additional income if desired. This property sits on nearly 10 acres and truly has a lot to offer. Don't miss out on this great opportunity to own a slice of heaven in Northern Minnesota!