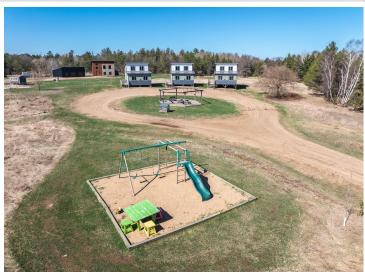

## **Description:**

Welcome to the Belle Taine Bungalows in beautiful Nevis, MN. This mixed use property features an incredible 3 bedroom single family home, oversized 28' x 40' 2 stall garage, 40' x 80' shed, 3 24' x 20' cabins, sauna and outdoor space for gardening and other activities. The 3 cabins are known as the Belle Taine Bungalows. They are able to be rented year round and bring in great income for an excellent investment. There is a possibility to add 3 more cabins as well. Many of the renters are return clients that love the efficient layouts and cozy spaces to enjoy all that the Nevis area has to offer including the Heartland Trail which is right up the road to enjoy. The Nevis area is surrounded by incredible lakes, including one of the top recreational lakes in the area, Belle Taine, which has a public access just a little over a mile away. The 3 bed, 2 bath home is a show stopper. Its unique shed roof with 26' height and high quality finishes throughout makes this truly one of a kind. The tall ceilings make for an incredible open feel and the layout is very functional. The open concept with a large kitchen and island flow seamlessly into the living room and open office setup. Also on the main level is the primary bedroom with walk in closet, bathroom with a tile shower and tub, utility room and laundry. Upstairs in the loft you'll find 2 bedrooms, a bathroom and a sitting room, great for relaxing. The exterior features steel siding, stone and a metal roof for a style that is unmatched. The garage is oversized and features plenty of storage but if that isn't enough the 40' x 80' shed has plenty of extra space. Currently the shed is being rented for additional income if desired. This property sits on nearly 10 acres and truly has a lot to offer. Don't miss out on this great opportunity to own a slice of heaven in Northern Minnesota!