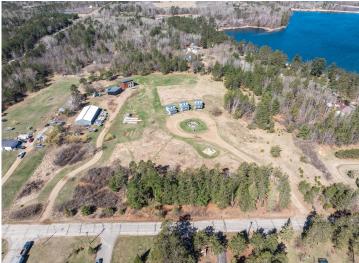

## **Description:**

Welcome to the Belle Taine Bungalows in beautiful Nevis, MN. This mixed use property features an incredible 3 bedroom single family home, oversized 28' x 40' 2 stall garage, 40' x 80' shed, 3 24' x 20' cabins, sauna and outdoor space for gardening and other activities. The 3 cabins are known as the Belle Taine Bungalows. They are able to be rented year round and bring in great income for an excellent investment. There is a possibility to add 3 more cabins as well. Many of the renters are return clients that love the efficient layouts and cozy spaces to enjoy all that the Nevis area has to offer including the Heartland Trail which is right up the road to enjoy. The Nevis area is surrounded by incredible lakes, including one of the top recreational lakes in the area, Belle Taine, which has a public access just a little over a mile away. The 3 bed, 2 bath home is a show stopper. Its unique shed roof with 26' height and high quality finishes throughout makes this truly one of a kind. The tall ceilings make for an incredible open feel and the layout is very functional. The open concept with a large kitchen and island flow seamlessly into the living room and open office setup. Also on the main level is the primary bedroom with walk in closet, bathroom with a tile shower and tub, utility room and laundry. Upstairs in the loft you'll find 2 bedrooms, a bathroom and a sitting room, great for relaxing. The exterior features steel siding, stone and a metal roof for a style that is unmatched. The garage is oversized and features plenty of storage but if that isn't enough the 40' x 80' shed has plenty of extra space. Currently the shed is being rented for additional income if desired. This property sits on nearly 10 acres and truly has a lot to offer. Don't miss out on this great opportunity to own a slice of heaven in Northern Minnesota!