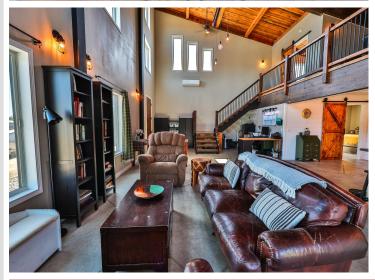

## **Description:**

Welcome to the Belle Taine Bungalows in beautiful Nevis, MN. This mixed use property features an incredible 3 bedroom single family home, oversized 28' x 40' 2 stall garage, 40' x 80' shed, 3 24' x 20' cabins, sauna and outdoor space for gardening and other activities. The 3 cabins are known as the Belle Taine Bungalows. They are able to be rented year round and bring in great income for an excellent investment. There is a possibility to add 3 more cabins as well. Many of the renters are return clients that love the efficient layouts and cozy spaces to enjoy all that the Nevis area has to offer including the Heartland Trail which is right up the road to enjoy. The Nevis area is surrounded by incredible lakes, including one of the top recreational lakes in the area, Belle Taine, which has a public access just a little over a mile away. The 3 bed, 2 bath home is a show stopper. Its unique shed roof with 26' height and high quality finishes throughout makes this truly one of a kind. The tall ceilings make for an incredible open feel and the layout is very functional. The open concept with a large kitchen and island flow seamlessly into the living room and open office setup. Also on the main level is the primary bedroom with walk in closet, bathroom with a tile shower and tub, utility room and laundry. Upstairs in the loft you'll find 2 bedrooms, a bathroom and a sitting room, great for relaxing. The exterior features steel siding, stone and a metal roof for a style that is unmatched. The garage is oversized and features plenty of storage but if that isn't enough the 40' x 80' shed has plenty of extra space. Currently the shed is being rented for additional income if desired. This property sits on nearly 10 acres and truly has a lot to offer. Don't miss out on this great opportunity to own a slice of heaven in Northern Minnesota!