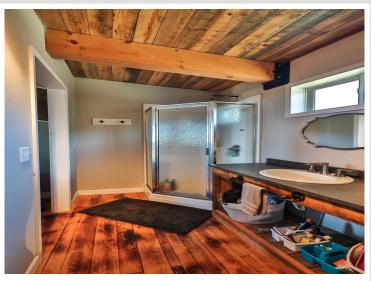

## **Description:**

Welcome to the Belle Taine Bungalows in beautiful Nevis, MN. This mixed use property features an incredible 3 bedroom single family home, oversized 28' x 40' 2 stall garage, 40' x 80' shed, 3 24' x 20' cabins, sauna and outdoor space for gardening and other activities. The 3 cabins are known as the Belle Taine Bungalows. They are able to be rented year round and bring in great income for an excellent investment. There is a possibility to add 3 more cabins as well. Many of the renters are return clients that love the efficient layouts and cozy spaces to enjoy all that the Nevis area has to offer including the Heartland Trail which is right up the road to enjoy. The Nevis area is surrounded by incredible lakes, including one of the top recreational lakes in the area, Belle Taine, which has a public access just a little over a mile away. The 3 bed, 2 bath home is a show stopper. Its unique shed roof with 26' height and high quality finishes throughout makes this truly one of a kind. The tall ceilings make for an incredible open feel and the layout is very functional. The open concept with a large kitchen and island flow seamlessly into the living room and open office setup. Also on the main level is the primary bedroom with walk in closet, bathroom with a tile shower and tub, utility room and laundry. Upstairs in the loft you'll find 2 bedrooms, a bathroom and a sitting room, great for relaxing. The exterior features steel siding, stone and a metal roof for a style that is unmatched. The garage is oversized and features plenty of storage but if that isn't enough the 40' x 80' shed has plenty of extra space. Currently the shed is being rented for additional income if desired. This property sits on nearly 10 acres and truly has a lot to offer. Don't miss out on this great opportunity to own a slice of heaven in Northern Minnesota!