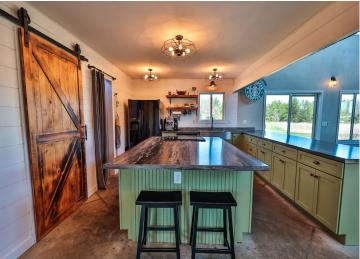

## **Description:**

Welcome to the Belle Taine Bungalows in beautiful Nevis, MN. This mixed use property features an incredible 3 bedroom single family home, oversized 28' x 40' 2 stall garage, 40' x 80' shed, 3 24' x 20' cabins, sauna and outdoor space for gardening and other activities. The 3 cabins are known as the Belle Taine Bungalows. They are able to be rented year round and bring in great income for an excellent investment. There is a possibility to add 3 more cabins as well. Many of the renters are return clients that love the efficient layouts and cozy spaces to enjoy all that the Nevis area has to offer including the Heartland Trail which is right up the road to enjoy. The Nevis area is surrounded by incredible lakes, including one of the top recreational lakes in the area, Belle Taine, which has a public access just a little over a mile away. The 3 bed, 2 bath home is a show stopper. Its unique shed roof with 26' height and high quality finishes throughout makes this truly one of a kind. The tall ceilings make for an incredible open feel and the layout is very functional. The open concept with a large kitchen and island flow seamlessly into the living room and open office setup. Also on the main level is the primary bedroom with walk in closet, bathroom with a tile shower and tub, utility room and laundry. Upstairs in the loft you'll find 2 bedrooms, a bathroom and a sitting room, great for relaxing. The exterior features steel siding, stone and a metal roof for a style that is unmatched. The garage is oversized and features plenty of storage but if that isn't enough the 40' x 80' shed has plenty of extra space. Currently the shed is being rented for additional income if desired. This property sits on nearly 10 acres and truly has a lot to offer. Don't miss out on this great opportunity to own a slice of heaven in Northern Minnesota!