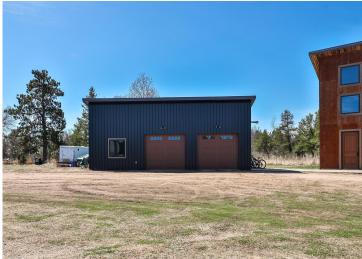

## **Description:**

Welcome to the Belle Taine Bungalows in beautiful Nevis, MN. This mixed use property features an incredible 3 bedroom single family home, oversized 28' x 40' 2 stall garage, 40' x 80' shed, 3 24' x 20' cabins, sauna and outdoor space for gardening and other activities. The 3 cabins are known as the Belle Taine Bungalows. They are able to be rented year round and bring in great income for an excellent investment. There is a possibility to add 3 more cabins as well. Many of the renters are return clients that love the efficient layouts and cozy spaces to enjoy all that the Nevis area has to offer including the Heartland Trail which is right up the road to enjoy. The Nevis area is surrounded by incredible lakes, including one of the top recreational lakes in the area, Belle Taine, which has a public access just a little over a mile away. The 3 bed, 2 bath home is a show stopper. Its unique shed roof with 26' height and high quality finishes throughout makes this truly one of a kind. The tall ceilings make for an incredible open feel and the layout is very functional. The open concept with a large kitchen and island flow seamlessly into the living room and open office setup. Also on the main level is the primary bedroom with walk in closet, bathroom with a tile shower and tub, utility room and laundry. Upstairs in the loft you'll find 2 bedrooms, a bathroom and a sitting room, great for relaxing. The exterior features steel siding, stone and a metal roof for a style that is unmatched. The garage is oversized and features plenty of storage but if that isn't enough the 40' x 80' shed has plenty of extra space. Currently the shed is being rented for additional income if desired. This property sits on nearly 10 acres and truly has a lot to offer. Don't miss out on this great opportunity to own a slice of heaven in Northern Minnesota!