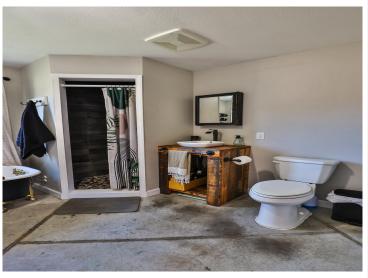

## **Description:**

Welcome to the Belle Taine Bungalows in beautiful Nevis, MN. This mixed use property features an incredible 3 bedroom single family home, oversized 28' x 40' 2 stall garage, 40' x 80' shed, 3 24' x 20' cabins, sauna and outdoor space for gardening and other activities. The 3 cabins are known as the Belle Taine Bungalows. They are able to be rented year round and bring in great income for an excellent investment. There is a possibility to add 3 more cabins as well. Many of the renters are return clients that love the efficient layouts and cozy spaces to enjoy all that the Nevis area has to offer including the Heartland Trail which is right up the road to enjoy. The Nevis area is surrounded by incredible lakes, including one of the top recreational lakes in the area, Belle Taine, which has a public access just a little over a mile away. The 3 bed, 2 bath home is a show stopper. Its unique shed roof with 26' height and high quality finishes throughout makes this truly one of a kind. The tall ceilings make for an incredible open feel and the layout is very functional. The open concept with a large kitchen and island flow seamlessly into the living room and open office setup. Also on the main level is the primary bedroom with walk in closet, bathroom with a tile shower and tub, utility room and laundry. Upstairs in the loft you'll find 2 bedrooms, a bathroom and a sitting room, great for relaxing. The exterior features steel siding, stone and a metal roof for a style that is unmatched. The garage is oversized and features plenty of storage but if that isn't enough the 40' x 80' shed has plenty of extra space. Currently the shed is being rented for additional income if desired. This property sits on nearly 10 acres and truly has a lot to offer. Don't miss out on this great opportunity to own a slice of heaven in Northern Minnesota!