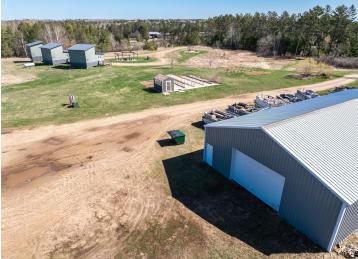

## **Description:**

Welcome to the Belle Taine Bungalows in beautiful Nevis, MN. This mixed use property features an incredible 3 bedroom single family home, oversized 28' x 40' 2 stall garage, 40' x 80' shed, 3 24' x 20' cabins, sauna and outdoor space for gardening and other activities. The 3 cabins are known as the Belle Taine Bungalows. They are able to be rented year round and bring in great income for an excellent investment. There is a possibility to add 3 more cabins as well. Many of the renters are return clients that love the efficient layouts and cozy spaces to enjoy all that the Nevis area has to offer including the Heartland Trail which is right up the road to enjoy. The Nevis area is surrounded by incredible lakes, including one of the top recreational lakes in the area, Belle Taine, which has a public access just a little over a mile away. The 3 bed, 2 bath home is a show stopper. Its unique shed roof with 26' height and high quality finishes throughout makes this truly one of a kind. The tall ceilings make for an incredible open feel and the layout is very functional. The open concept with a large kitchen and island flow seamlessly into the living room and open office setup. Also on the main level is the primary bedroom with walk in closet, bathroom with a tile shower and tub, utility room and laundry. Upstairs in the loft you'll find 2 bedrooms, a bathroom and a sitting room, great for relaxing. The exterior features steel siding, stone and a metal roof for a style that is unmatched. The garage is oversized and features plenty of storage but if that isn't enough the 40' x 80' shed has plenty of extra space. Currently the shed is being rented for additional income if desired. This property sits on nearly 10 acres and truly has a lot to offer. Don't miss out on this great opportunity to own a slice of heaven in Northern Minnesota!