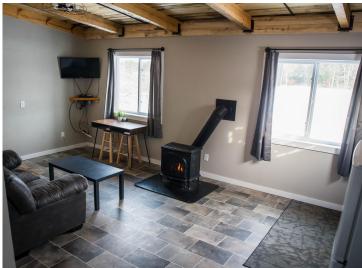

## **Description:**

Welcome to the Belle Taine Bungalows in beautiful Nevis, MN. This mixed use property features an incredible 3 bedroom single family home, oversized 28' x 40' 2 stall garage, 40' x 80' shed, 3 24' x 20' cabins, sauna and outdoor space for gardening and other activities. The 3 cabins are known as the Belle Taine Bungalows. They are able to be rented year round and bring in great income for an excellent investment. There is a possibility to add 3 more cabins as well. Many of the renters are return clients that love the efficient layouts and cozy spaces to enjoy all that the Nevis area has to offer including the Heartland Trail which is right up the road to enjoy. The Nevis area is surrounded by incredible lakes, including one of the top recreational lakes in the area, Belle Taine, which has a public access just a little over a mile away. The 3 bed, 2 bath home is a show stopper. Its unique shed roof with 26' height and high quality finishes throughout makes this truly one of a kind. The tall ceilings make for an incredible open feel and the layout is very functional. The open concept with a large kitchen and island flow seamlessly into the living room and open office setup. Also on the main level is the primary bedroom with walk in closet, bathroom with a tile shower and tub, utility room and laundry. Upstairs in the loft you'll find 2 bedrooms, a bathroom and a sitting room, great for relaxing. The exterior features steel siding, stone and a metal roof for a style that is unmatched. The garage is oversized and features plenty of storage but if that isn't enough the 40' x 80' shed has plenty of extra space. Currently the shed is being rented for additional income if desired. This property sits on nearly 10 acres and truly has a lot to offer. Don't miss out on this great opportunity to own a slice of heaven in Northern Minnesota!