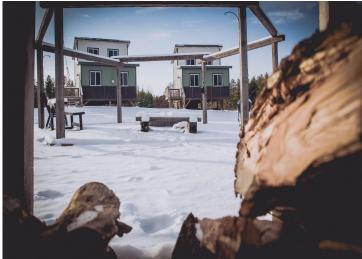

## **Description:**

Welcome to the Belle Taine Bungalows in beautiful Nevis, MN. This mixed use property features an incredible 3 bedroom single family home, oversized 28' x 40' 2 stall garage, 40' x 80' shed, 3 24' x 20' cabins, sauna and outdoor space for gardening and other activities. The 3 cabins are known as the Belle Taine Bungalows. They are able to be rented year round and bring in great income for an excellent investment. There is a possibility to add 3 more cabins as well. Many of the renters are return clients that love the efficient layouts and cozy spaces to enjoy all that the Nevis area has to offer including the Heartland Trail which is right up the road to enjoy. The Nevis area is surrounded by incredible lakes, including one of the top recreational lakes in the area, Belle Taine, which has a public access just a little over a mile away. The 3 bed, 2 bath home is a show stopper. Its unique shed roof with 26' height and high quality finishes throughout makes this truly one of a kind. The tall ceilings make for an incredible open feel and the layout is very functional. The open concept with a large kitchen and island flow seamlessly into the living room and open office setup. Also on the main level is the primary bedroom with walk in closet, bathroom with a tile shower and tub, utility room and laundry. Upstairs in the loft you'll find 2 bedrooms, a bathroom and a sitting room, great for relaxing. The exterior features steel siding, stone and a metal roof for a style that is unmatched. The garage is oversized and features plenty of storage but if that isn't enough the 40' x 80' shed has plenty of extra space. Currently the shed is being rented for additional income if desired. This property sits on nearly 10 acres and truly has a lot to offer. Don't miss out on this great opportunity to own a slice of heaven in Northern Minnesota!