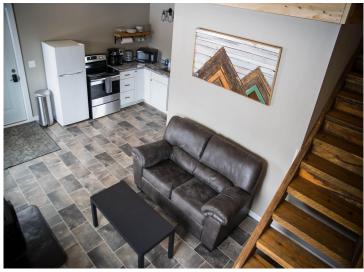

## **Description:**

Welcome to the Belle Taine Bungalows in beautiful Nevis, MN. This mixed use property features an incredible 3 bedroom single family home, oversized 28' x 40' 2 stall garage, 40' x 80' shed, 3 24' x 20' cabins, sauna and outdoor space for gardening and other activities. The 3 cabins are known as the Belle Taine Bungalows. They are able to be rented year round and bring in great income for an excellent investment. There is a possibility to add 3 more cabins as well. Many of the renters are return clients that love the efficient layouts and cozy spaces to enjoy all that the Nevis area has to offer including the Heartland Trail which is right up the road to enjoy. The Nevis area is surrounded by incredible lakes, including one of the top recreational lakes in the area, Belle Taine, which has a public access just a little over a mile away. The 3 bed, 2 bath home is a show stopper. Its unique shed roof with 26' height and high quality finishes throughout makes this truly one of a kind. The tall ceilings make for an incredible open feel and the layout is very functional. The open concept with a large kitchen and island flow seamlessly into the living room and open office setup. Also on the main level is the primary bedroom with walk in closet, bathroom with a tile shower and tub, utility room and laundry. Upstairs in the loft you'll find 2 bedrooms, a bathroom and a sitting room, great for relaxing. The exterior features steel siding, stone and a metal roof for a style that is unmatched. The garage is oversized and features plenty of storage but if that isn't enough the 40' x 80' shed has plenty of extra space. Currently the shed is being rented for additional income if desired. This property sits on nearly 10 acres and truly has a lot to offer. Don't miss out on this great opportunity to own a slice of heaven in Northern Minnesota!