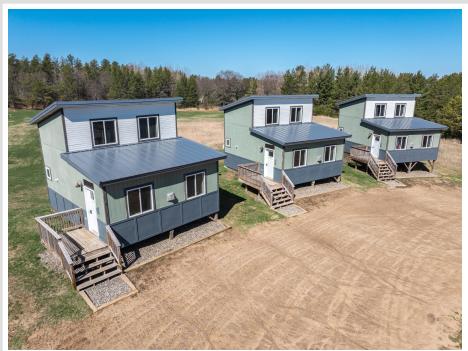

## **Description:**

Welcome to the Belle Taine Bungalows in beautiful Nevis, MN. This mixed use property features an incredible 3 bedroom single family home, oversized 28' x 40' 2 stall garage, 40' x 80' shed, 3 24' x 20' cabins, sauna and outdoor space for gardening and other activities. The 3 cabins are known as the Belle Taine Bungalows. They are able to be rented year round and bring in great income for an excellent investment. There is a possibility to add 3 more cabins as well. Many of the renters are return clients that love the efficient layouts and cozy spaces to enjoy all that the Nevis area has to offer including the Heartland Trail which is right up the road to enjoy. The Nevis area is surrounded by incredible lakes, including one of the top recreational lakes in the area, Belle Taine, which has a public access just a little over a mile away. The 3 bed, 2 bath home is a show stopper. Its unique shed roof with 26' height and high quality finishes throughout makes this truly one of a kind. The tall ceilings make for an incredible open feel and the layout is very functional. The open concept with a large kitchen and island flow seamlessly into the living room and open office setup. Also on the main level is the primary bedroom with walk in closet, bathroom with a tile shower and tub, utility room and laundry. Upstairs in the loft you'll find 2 bedrooms, a bathroom and a sitting room, great for relaxing. The exterior features steel siding, stone and a metal roof for a style that is unmatched. The garage is oversized and features plenty of storage but if that isn't enough the 40' x 80' shed has plenty of extra space. Currently the shed is being rented for additional income if desired. This property sits on nearly 10 acres and truly has a lot to offer. Don't miss out on this great opportunity to own a slice of heaven in Northern Minnesota!