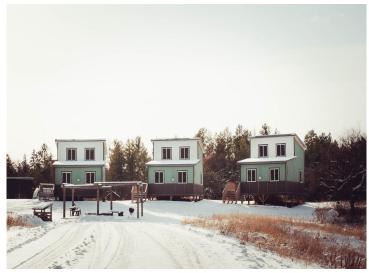

## **Description:**

Welcome to the Belle Taine Bungalows in beautiful Nevis, MN. This mixed use property features an incredible 3 bedroom single family home, oversized 28' x 40' 2 stall garage, 40' x 80' shed, 3 24' x 20' cabins, sauna and outdoor space for gardening and other activities. The 3 cabins are known as the Belle Taine Bungalows. They are able to be rented year round and bring in great income for an excellent investment. There is a possibility to add 3 more cabins as well. Many of the renters are return clients that love the efficient layouts and cozy spaces to enjoy all that the Nevis area has to offer including the Heartland Trail which is right up the road to enjoy. The Nevis area is surrounded by incredible lakes, including one of the top recreational lakes in the area, Belle Taine, which has a public access just a little over a mile away. The 3 bed, 2 bath home is a show stopper. Its unique shed roof with 26' height and high quality finishes throughout makes this truly one of a kind. The tall ceilings make for an incredible open feel and the layout is very functional. The open concept with a large kitchen and island flow seamlessly into the living room and open office setup. Also on the main level is the primary bedroom with walk in closet, bathroom with a tile shower and tub, utility room and laundry. Upstairs in the loft you'll find 2 bedrooms, a bathroom and a sitting room, great for relaxing. The exterior features steel siding, stone and a metal roof for a style that is unmatched. The garage is oversized and features plenty of storage but if that isn't enough the 40' x 80' shed has plenty of extra space. Currently the shed is being rented for additional income if desired. This property sits on nearly 10 acres and truly has a lot to offer. Don't miss out on this great opportunity to own a slice of heaven in Northern Minnesota!