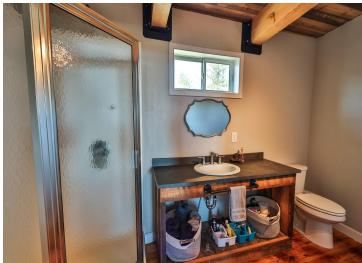

## **Description:**

Welcome to the Belle Taine Bungalows in beautiful Nevis, MN. This mixed use property features an incredible 3 bedroom single family home, oversized 28' x 40' 2 stall garage, 40' x 80' shed, 3 24' x 20' cabins, sauna and outdoor space for gardening and other activities. The 3 cabins are known as the Belle Taine Bungalows. They are able to be rented year round and bring in great income for an excellent investment. There is a possibility to add 3 more cabins as well. Many of the renters are return clients that love the efficient layouts and cozy spaces to enjoy all that the Nevis area has to offer including the Heartland Trail which is right up the road to enjoy. The Nevis area is surrounded by incredible lakes, including one of the top recreational lakes in the area, Belle Taine, which has a public access just a little over a mile away. The 3 bed, 2 bath home is a show stopper. Its unique shed roof with 26' height and high quality finishes throughout makes this truly one of a kind. The tall ceilings make for an incredible open feel and the layout is very functional. The open concept with a large kitchen and island flow seamlessly into the living room and open office setup. Also on the main level is the primary bedroom with walk in closet, bathroom with a tile shower and tub, utility room and laundry. Upstairs in the loft you'll find 2 bedrooms, a bathroom and a sitting room, great for relaxing. The exterior features steel siding, stone and a metal roof for a style that is unmatched. The garage is oversized and features plenty of storage but if that isn't enough the 40' x 80' shed has plenty of extra space. Currently the shed is being rented for additional income if desired. This property sits on nearly 10 acres and truly has a lot to offer. Don't miss out on this great opportunity to own a slice of heaven in Northern Minnesota!