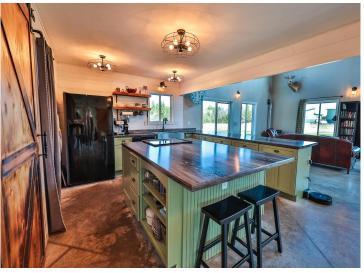

## **Description:**

Welcome to the Belle Taine Bungalows in beautiful Nevis, MN. This mixed use property features an incredible 3 bedroom single family home, oversized 28' x 40' 2 stall garage, 40' x 80' shed, 3 24' x 20' cabins, sauna and outdoor space for gardening and other activities. The 3 cabins are known as the Belle Taine Bungalows. They are able to be rented year round and bring in great income for an excellent investment. There is a possibility to add 3 more cabins as well. Many of the renters are return clients that love the efficient layouts and cozy spaces to enjoy all that the Nevis area has to offer including the Heartland Trail which is right up the road to enjoy. The Nevis area is surrounded by incredible lakes, including one of the top recreational lakes in the area, Belle Taine, which has a public access just a little over a mile away. The 3 bed, 2 bath home is a show stopper. Its unique shed roof with 26' height and high quality finishes throughout makes this truly one of a kind. The tall ceilings make for an incredible open feel and the layout is very functional. The open concept with a large kitchen and island flow seamlessly into the living room and open office setup. Also on the main level is the primary bedroom with walk in closet, bathroom with a tile shower and tub, utility room and laundry. Upstairs in the loft you'll find 2 bedrooms, a bathroom and a sitting room, great for relaxing. The exterior features steel siding, stone and a metal roof for a style that is unmatched. The garage is oversized and features plenty of storage but if that isn't enough the 40' x 80' shed has plenty of extra space. Currently the shed is being rented for additional income if desired. This property sits on nearly 10 acres and truly has a lot to offer. Don't miss out on this great opportunity to own a slice of heaven in Northern Minnesota!