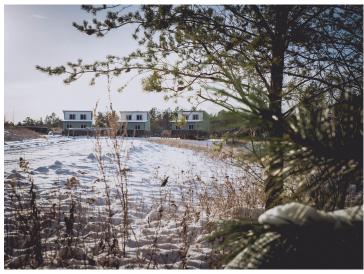

## **Description:**

Welcome to the Belle Taine Bungalows in beautiful Nevis, MN. This mixed use property features an incredible 3 bedroom single family home, oversized 28' x 40' 2 stall garage, 40' x 80' shed, 3 24' x 20' cabins, sauna and outdoor space for gardening and other activities. The 3 cabins are known as the Belle Taine Bungalows. They are able to be rented year round and bring in great income for an excellent investment. There is a possibility to add 3 more cabins as well. Many of the renters are return clients that love the efficient layouts and cozy spaces to enjoy all that the Nevis area has to offer including the Heartland Trail which is right up the road to enjoy. The Nevis area is surrounded by incredible lakes, including one of the top recreational lakes in the area, Belle Taine, which has a public access just a little over a mile away. The 3 bed, 2 bath home is a show stopper. Its unique shed roof with 26' height and high quality finishes throughout makes this truly one of a kind. The tall ceilings make for an incredible open feel and the layout is very functional. The open concept with a large kitchen and island flow seamlessly into the living room and open office setup. Also on the main level is the primary bedroom with walk in closet, bathroom with a tile shower and tub, utility room and laundry. Upstairs in the loft you'll find 2 bedrooms, a bathroom and a sitting room, great for relaxing. The exterior features steel siding, stone and a metal roof for a style that is unmatched. The garage is oversized and features plenty of storage but if that isn't enough the 40' x 80' shed has plenty of extra space. Currently the shed is being rented for additional income if desired. This property sits on nearly 10 acres and truly has a lot to offer. Don't miss out on this great opportunity to own a slice of heaven in Northern Minnesota!