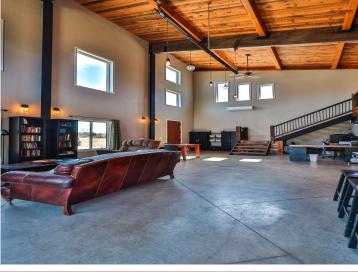

## **Description:**

Welcome to the Belle Taine Bungalows in beautiful Nevis, MN. This mixed use property features an incredible 3 bedroom single family home, oversized 28' x 40' 2 stall garage, 40' x 80' shed, 3 24' x 20' cabins, sauna and outdoor space for gardening and other activities. The 3 cabins are known as the Belle Taine Bungalows. They are able to be rented year round and bring in great income for an excellent investment. There is a possibility to add 3 more cabins as well. Many of the renters are return clients that love the efficient layouts and cozy spaces to enjoy all that the Nevis area has to offer including the Heartland Trail which is right up the road to enjoy. The Nevis area is surrounded by incredible lakes, including one of the top recreational lakes in the area, Belle Taine, which has a public access just a little over a mile away. The 3 bed, 2 bath home is a show stopper. Its unique shed roof with 26' height and high quality finishes throughout makes this truly one of a kind. The tall ceilings make for an incredible open feel and the layout is very functional. The open concept with a large kitchen and island flow seamlessly into the living room and open office setup. Also on the main level is the primary bedroom with walk in closet, bathroom with a tile shower and tub, utility room and laundry. Upstairs in the loft you'll find 2 bedrooms, a bathroom and a sitting room, great for relaxing. The exterior features steel siding, stone and a metal roof for a style that is unmatched. The garage is oversized and features plenty of storage but if that isn't enough the 40' x 80' shed has plenty of extra space. Currently the shed is being rented for additional income if desired. This property sits on nearly 10 acres and truly has a lot to offer. Don't miss out on this great opportunity to own a slice of heaven in Northern Minnesota!