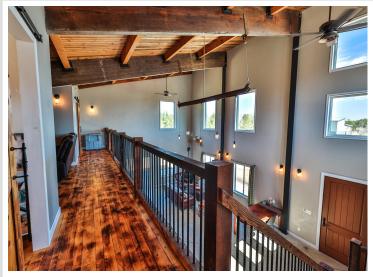

## **Description:**

Welcome to the Belle Taine Bungalows in beautiful Nevis, MN. This mixed use property features an incredible 3 bedroom single family home, oversized 28' x 40' 2 stall garage, 40' x 80' shed, 3 24' x 20' cabins, sauna and outdoor space for gardening and other activities. The 3 cabins are known as the Belle Taine Bungalows. They are able to be rented year round and bring in great income for an excellent investment. There is a possibility to add 3 more cabins as well. Many of the renters are return clients that love the efficient layouts and cozy spaces to enjoy all that the Nevis area has to offer including the Heartland Trail which is right up the road to enjoy. The Nevis area is surrounded by incredible lakes, including one of the top recreational lakes in the area, Belle Taine, which has a public access just a little over a mile away. The 3 bed, 2 bath home is a show stopper. Its unique shed roof with 26' height and high quality finishes throughout makes this truly one of a kind. The tall ceilings make for an incredible open feel and the layout is very functional. The open concept with a large kitchen and island flow seamlessly into the living room and open office setup. Also on the main level is the primary bedroom with walk in closet, bathroom with a tile shower and tub, utility room and laundry. Upstairs in the loft you'll find 2 bedrooms, a bathroom and a sitting room, great for relaxing. The exterior features steel siding, stone and a metal roof for a style that is unmatched. The garage is oversized and features plenty of storage but if that isn't enough the 40' x 80' shed has plenty of extra space. Currently the shed is being rented for additional income if desired. This property sits on nearly 10 acres and truly has a lot to offer. Don't miss out on this great opportunity to own a slice of heaven in Northern Minnesota!