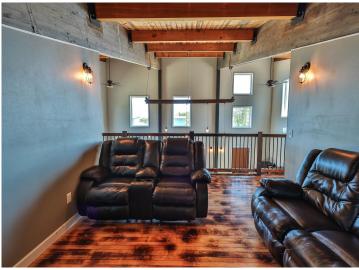

## **Description:**

Welcome to the Belle Taine Bungalows in beautiful Nevis, MN. This mixed use property features an incredible 3 bedroom single family home, oversized 28' x 40' 2 stall garage, 40' x 80' shed, 3 24' x 20' cabins, sauna and outdoor space for gardening and other activities. The 3 cabins are known as the Belle Taine Bungalows. They are able to be rented year round and bring in great income for an excellent investment. There is a possibility to add 3 more cabins as well. Many of the renters are return clients that love the efficient layouts and cozy spaces to enjoy all that the Nevis area has to offer including the Heartland Trail which is right up the road to enjoy. The Nevis area is surrounded by incredible lakes, including one of the top recreational lakes in the area, Belle Taine, which has a public access just a little over a mile away. The 3 bed, 2 bath home is a show stopper. Its unique shed roof with 26' height and high quality finishes throughout makes this truly one of a kind. The tall ceilings make for an incredible open feel and the layout is very functional. The open concept with a large kitchen and island flow seamlessly into the living room and open office setup. Also on the main level is the primary bedroom with walk in closet, bathroom with a tile shower and tub, utility room and laundry. Upstairs in the loft you'll find 2 bedrooms, a bathroom and a sitting room, great for relaxing. The exterior features steel siding, stone and a metal roof for a style that is unmatched. The garage is oversized and features plenty of storage but if that isn't enough the 40' x 80' shed has plenty of extra space. Currently the shed is being rented for additional income if desired. This property sits on nearly 10 acres and truly has a lot to offer. Don't miss out on this great opportunity to own a slice of heaven in Northern Minnesota!