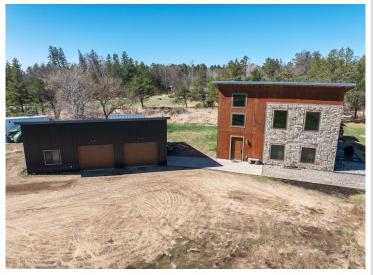

## **Description:**

Welcome to the Belle Taine Bungalows in beautiful Nevis, MN. This mixed use property features an incredible 3 bedroom single family home, oversized 28' x 40' 2 stall garage, 40' x 80' shed, 3 24' x 20' cabins, sauna and outdoor space for gardening and other activities. The 3 cabins are known as the Belle Taine Bungalows. They are able to be rented year round and bring in great income for an excellent investment. There is a possibility to add 3 more cabins as well. Many of the renters are return clients that love the efficient layouts and cozy spaces to enjoy all that the Nevis area has to offer including the Heartland Trail which is right up the road to enjoy. The Nevis area is surrounded by incredible lakes, including one of the top recreational lakes in the area, Belle Taine, which has a public access just a little over a mile away. The 3 bed, 2 bath home is a show stopper. Its unique shed roof with 26' height and high quality finishes throughout makes this truly one of a kind. The tall ceilings make for an incredible open feel and the layout is very functional. The open concept with a large kitchen and island flow seamlessly into the living room and open office setup. Also on the main level is the primary bedroom with walk in closet, bathroom with a tile shower and tub, utility room and laundry. Upstairs in the loft you'll find 2 bedrooms, a bathroom and a sitting room, great for relaxing. The exterior features steel siding, stone and a metal roof for a style that is unmatched. The garage is oversized and features plenty of storage but if that isn't enough the 40' x 80' shed has plenty of extra space. Currently the shed is being rented for additional income if desired. This property sits on nearly 10 acres and truly has a lot to offer. Don't miss out on this great opportunity to own a slice of heaven in Northern Minnesota!