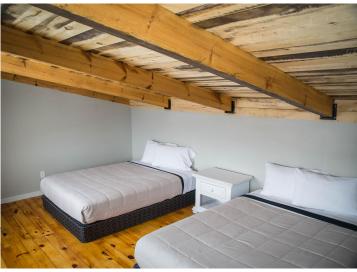

## **Description:**

Welcome to the Belle Taine Bungalows in beautiful Nevis, MN. This mixed use property features an incredible 3 bedroom single family home, oversized 28' x 40' 2 stall garage, 40' x 80' shed, 3 24' x 20' cabins, sauna and outdoor space for gardening and other activities. The 3 cabins are known as the Belle Taine Bungalows. They are able to be rented year round and bring in great income for an excellent investment. There is a possibility to add 3 more cabins as well. Many of the renters are return clients that love the efficient layouts and cozy spaces to enjoy all that the Nevis area has to offer including the Heartland Trail which is right up the road to enjoy. The Nevis area is surrounded by incredible lakes, including one of the top recreational lakes in the area, Belle Taine, which has a public access just a little over a mile away. The 3 bed, 2 bath home is a show stopper. Its unique shed roof with 26' height and high quality finishes throughout makes this truly one of a kind. The tall ceilings make for an incredible open feel and the layout is very functional. The open concept with a large kitchen and island flow seamlessly into the living room and open office setup. Also on the main level is the primary bedroom with walk in closet, bathroom with a tile shower and tub, utility room and laundry. Upstairs in the loft you'll find 2 bedrooms, a bathroom and a sitting room, great for relaxing. The exterior features steel siding, stone and a metal roof for a style that is unmatched. The garage is oversized and features plenty of storage but if that isn't enough the 40' x 80' shed has plenty of extra space. Currently the shed is being rented for additional income if desired. This property sits on nearly 10 acres and truly has a lot to offer. Don't miss out on this great opportunity to own a slice of heaven in Northern Minnesota!