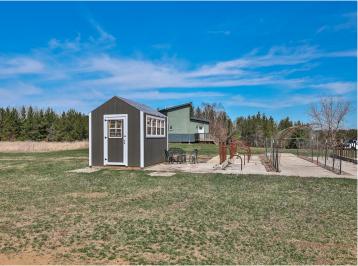

## **Description:**

Welcome to the Belle Taine Bungalows in beautiful Nevis, MN. This mixed use property features an incredible 3 bedroom single family home, oversized 28' x 40' 2 stall garage, 40' x 80' shed, 3 24' x 20' cabins, sauna and outdoor space for gardening and other activities. The 3 cabins are known as the Belle Taine Bungalows. They are able to be rented year round and bring in great income for an excellent investment. There is a possibility to add 3 more cabins as well. Many of the renters are return clients that love the efficient layouts and cozy spaces to enjoy all that the Nevis area has to offer including the Heartland Trail which is right up the road to enjoy. The Nevis area is surrounded by incredible lakes, including one of the top recreational lakes in the area, Belle Taine, which has a public access just a little over a mile away. The 3 bed, 2 bath home is a show stopper. Its unique shed roof with 26' height and high quality finishes throughout makes this truly one of a kind. The tall ceilings make for an incredible open feel and the layout is very functional. The open concept with a large kitchen and island flow seamlessly into the living room and open office setup. Also on the main level is the primary bedroom with walk in closet, bathroom with a tile shower and tub, utility room and laundry. Upstairs in the loft you'll find 2 bedrooms, a bathroom and a sitting room, great for relaxing. The exterior features steel siding, stone and a metal roof for a style that is unmatched. The garage is oversized and features plenty of storage but if that isn't enough the 40' x 80' shed has plenty of extra space. Currently the shed is being rented for additional income if desired. This property sits on nearly 10 acres and truly has a lot to offer. Don't miss out on this great opportunity to own a slice of heaven in Northern Minnesota!