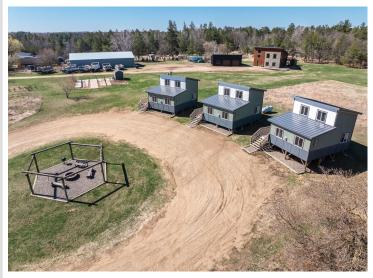

## **Description:**

Welcome to the Belle Taine Bungalows in beautiful Nevis, MN. This mixed use property features an incredible 3 bedroom single family home, oversized 28' x 40' 2 stall garage, 40' x 80' shed, 3 24' x 20' cabins, sauna and outdoor space for gardening and other activities. The 3 cabins are known as the Belle Taine Bungalows. They are able to be rented year round and bring in great income for an excellent investment. There is a possibility to add 3 more cabins as well. Many of the renters are return clients that love the efficient layouts and cozy spaces to enjoy all that the Nevis area has to offer including the Heartland Trail which is right up the road to enjoy. The Nevis area is surrounded by incredible lakes, including one of the top recreational lakes in the area, Belle Taine, which has a public access just a little over a mile away. The 3 bed, 2 bath home is a show stopper. Its unique shed roof with 26' height and high quality finishes throughout makes this truly one of a kind. The tall ceilings make for an incredible open feel and the layout is very functional. The open concept with a large kitchen and island flow seamlessly into the living room and open office setup. Also on the main level is the primary bedroom with walk in closet, bathroom with a tile shower and tub, utility room and laundry. Upstairs in the loft you'll find 2 bedrooms, a bathroom and a sitting room, great for relaxing. The exterior features steel siding, stone and a metal roof for a style that is unmatched. The garage is oversized and features plenty of storage but if that isn't enough the 40' x 80' shed has plenty of extra space. Currently the shed is being rented for additional income if desired. This property sits on nearly 10 acres and truly has a lot to offer. Don't miss out on this great opportunity to own a slice of heaven in Northern Minnesota!