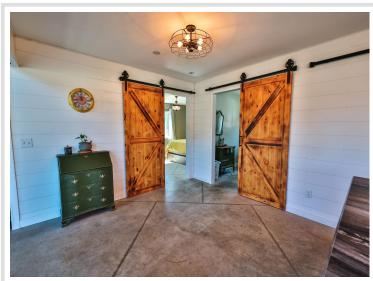

## **Description:**

Welcome to the Belle Taine Bungalows in beautiful Nevis, MN. This mixed use property features an incredible 3 bedroom single family home, oversized 28' x 40' 2 stall garage, 40' x 80' shed, 3 24' x 20' cabins, sauna and outdoor space for gardening and other activities. The 3 cabins are known as the Belle Taine Bungalows. They are able to be rented year round and bring in great income for an excellent investment. There is a possibility to add 3 more cabins as well. Many of the renters are return clients that love the efficient layouts and cozy spaces to enjoy all that the Nevis area has to offer including the Heartland Trail which is right up the road to enjoy. The Nevis area is surrounded by incredible lakes, including one of the top recreational lakes in the area, Belle Taine, which has a public access just a little over a mile away. The 3 bed, 2 bath home is a show stopper. Its unique shed roof with 26' height and high quality finishes throughout makes this truly one of a kind. The tall ceilings make for an incredible open feel and the layout is very functional. The open concept with a large kitchen and island flow seamlessly into the living room and open office setup. Also on the main level is the primary bedroom with walk in closet, bathroom with a tile shower and tub, utility room and laundry. Upstairs in the loft you'll find 2 bedrooms, a bathroom and a sitting room, great for relaxing. The exterior features steel siding, stone and a metal roof for a style that is unmatched. The garage is oversized and features plenty of storage but if that isn't enough the 40' x 80' shed has plenty of extra space. Currently the shed is being rented for additional income if desired. This property sits on nearly 10 acres and truly has a lot to offer. Don't miss out on this great opportunity to own a slice of heaven in Northern Minnesota!