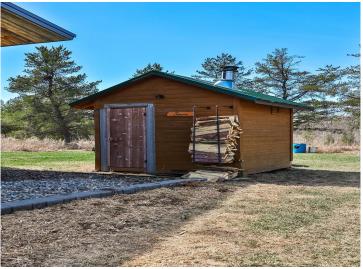

## **Description:**

Welcome to the Belle Taine Bungalows in beautiful Nevis, MN. This mixed use property features an incredible 3 bedroom single family home, oversized 28' x 40' 2 stall garage, 40' x 80' shed, 3 24' x 20' cabins, sauna and outdoor space for gardening and other activities. The 3 cabins are known as the Belle Taine Bungalows. They are able to be rented year round and bring in great income for an excellent investment. There is a possibility to add 3 more cabins as well. Many of the renters are return clients that love the efficient layouts and cozy spaces to enjoy all that the Nevis area has to offer including the Heartland Trail which is right up the road to enjoy. The Nevis area is surrounded by incredible lakes, including one of the top recreational lakes in the area, Belle Taine, which has a public access just a little over a mile away. The 3 bed, 2 bath home is a show stopper. Its unique shed roof with 26' height and high quality finishes throughout makes this truly one of a kind. The tall ceilings make for an incredible open feel and the layout is very functional. The open concept with a large kitchen and island flow seamlessly into the living room and open office setup. Also on the main level is the primary bedroom with walk in closet, bathroom with a tile shower and tub, utility room and laundry. Upstairs in the loft you'll find 2 bedrooms, a bathroom and a sitting room, great for relaxing. The exterior features steel siding, stone and a metal roof for a style that is unmatched. The garage is oversized and features plenty of storage but if that isn't enough the 40' x 80' shed has plenty of extra space. Currently the shed is being rented for additional income if desired. This property sits on nearly 10 acres and truly has a lot to offer. Don't miss out on this great opportunity to own a slice of heaven in Northern Minnesota!