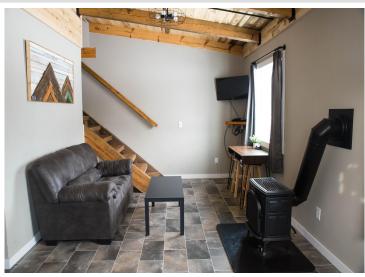

## **Description:**

Welcome to the Belle Taine Bungalows in beautiful Nevis, MN. This mixed use property features an incredible 3 bedroom single family home, oversized 28' x 40' 2 stall garage, 40' x 80' shed, 3 24' x 20' cabins, sauna and outdoor space for gardening and other activities. The 3 cabins are known as the Belle Taine Bungalows. They are able to be rented year round and bring in great income for an excellent investment. There is a possibility to add 3 more cabins as well. Many of the renters are return clients that love the efficient layouts and cozy spaces to enjoy all that the Nevis area has to offer including the Heartland Trail which is right up the road to enjoy. The Nevis area is surrounded by incredible lakes, including one of the top recreational lakes in the area, Belle Taine, which has a public access just a little over a mile away. The 3 bed, 2 bath home is a show stopper. Its unique shed roof with 26' height and high quality finishes throughout makes this truly one of a kind. The tall ceilings make for an incredible open feel and the layout is very functional. The open concept with a large kitchen and island flow seamlessly into the living room and open office setup. Also on the main level is the primary bedroom with walk in closet, bathroom with a tile shower and tub, utility room and laundry. Upstairs in the loft you'll find 2 bedrooms, a bathroom and a sitting room, great for relaxing. The exterior features steel siding, stone and a metal roof for a style that is unmatched. The garage is oversized and features plenty of storage but if that isn't enough the 40' x 80' shed has plenty of extra space. Currently the shed is being rented for additional income if desired. This property sits on nearly 10 acres and truly has a lot to offer. Don't miss out on this great opportunity to own a slice of heaven in Northern Minnesota!