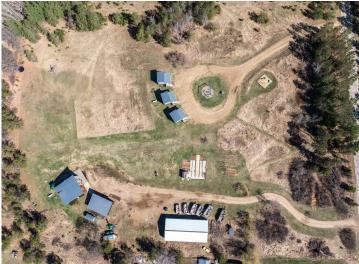

## **Description:**

Welcome to the Belle Taine Bungalows in beautiful Nevis, MN. This mixed use property features an incredible 3 bedroom single family home, oversized 28' x 40' 2 stall garage, 40' x 80' shed, 3 24' x 20' cabins, sauna and outdoor space for gardening and other activities. The 3 cabins are known as the Belle Taine Bungalows. They are able to be rented year round and bring in great income for an excellent investment. There is a possibility to add 3 more cabins as well. Many of the renters are return clients that love the efficient layouts and cozy spaces to enjoy all that the Nevis area has to offer including the Heartland Trail which is right up the road to enjoy. The Nevis area is surrounded by incredible lakes, including one of the top recreational lakes in the area, Belle Taine, which has a public access just a little over a mile away. The 3 bed, 2 bath home is a show stopper. Its unique shed roof with 26' height and high quality finishes throughout makes this truly one of a kind. The tall ceilings make for an incredible open feel and the layout is very functional. The open concept with a large kitchen and island flow seamlessly into the living room and open office setup. Also on the main level is the primary bedroom with walk in closet, bathroom with a tile shower and tub, utility room and laundry. Upstairs in the loft you'll find 2 bedrooms, a bathroom and a sitting room, great for relaxing. The exterior features steel siding, stone and a metal roof for a style that is unmatched. The garage is oversized and features plenty of storage but if that isn't enough the 40' x 80' shed has plenty of extra space. Currently the shed is being rented for additional income if desired. This property sits on nearly 10 acres and truly has a lot to offer. Don't miss out on this great opportunity to own a slice of heaven in Northern Minnesota!