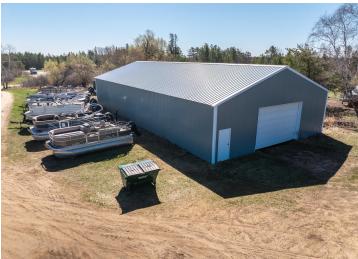

## **Description:**

Welcome to the Belle Taine Bungalows in beautiful Nevis, MN. This mixed use property features an incredible 3 bedroom single family home, oversized 28' x 40' 2 stall garage, 40' x 80' shed, 3 24' x 20' cabins, sauna and outdoor space for gardening and other activities. The 3 cabins are known as the Belle Taine Bungalows. They are able to be rented year round and bring in great income for an excellent investment. There is a possibility to add 3 more cabins as well. Many of the renters are return clients that love the efficient layouts and cozy spaces to enjoy all that the Nevis area has to offer including the Heartland Trail which is right up the road to enjoy. The Nevis area is surrounded by incredible lakes, including one of the top recreational lakes in the area, Belle Taine, which has a public access just a little over a mile away. The 3 bed, 2 bath home is a show stopper. Its unique shed roof with 26' height and high quality finishes throughout makes this truly one of a kind. The tall ceilings make for an incredible open feel and the layout is very functional. The open concept with a large kitchen and island flow seamlessly into the living room and open office setup. Also on the main level is the primary bedroom with walk in closet, bathroom with a tile shower and tub, utility room and laundry. Upstairs in the loft you'll find 2 bedrooms, a bathroom and a sitting room, great for relaxing. The exterior features steel siding, stone and a metal roof for a style that is unmatched. The garage is oversized and features plenty of storage but if that isn't enough the 40' x 80' shed has plenty of extra space. Currently the shed is being rented for additional income if desired. This property sits on nearly 10 acres and truly has a lot to offer. Don't miss out on this great opportunity to own a slice of heaven in Northern Minnesota!