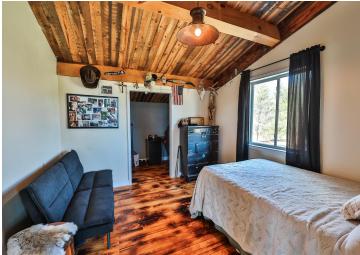

## **Description:**

Welcome to the Belle Taine Bungalows in beautiful Nevis, MN. This mixed use property features an incredible 3 bedroom single family home, oversized 28' x 40' 2 stall garage, 40' x 80' shed, 3 24' x 20' cabins, sauna and outdoor space for gardening and other activities. The 3 cabins are known as the Belle Taine Bungalows. They are able to be rented year round and bring in great income for an excellent investment. There is a possibility to add 3 more cabins as well. Many of the renters are return clients that love the efficient layouts and cozy spaces to enjoy all that the Nevis area has to offer including the Heartland Trail which is right up the road to enjoy. The Nevis area is surrounded by incredible lakes, including one of the top recreational lakes in the area, Belle Taine, which has a public access just a little over a mile away. The 3 bed, 2 bath home is a show stopper. Its unique shed roof with 26' height and high quality finishes throughout makes this truly one of a kind. The tall ceilings make for an incredible open feel and the layout is very functional. The open concept with a large kitchen and island flow seamlessly into the living room and open office setup. Also on the main level is the primary bedroom with walk in closet, bathroom with a tile shower and tub, utility room and laundry. Upstairs in the loft you'll find 2 bedrooms, a bathroom and a sitting room, great for relaxing. The exterior features steel siding, stone and a metal roof for a style that is unmatched. The garage is oversized and features plenty of storage but if that isn't enough the 40' x 80' shed has plenty of extra space. Currently the shed is being rented for additional income if desired. This property sits on nearly 10 acres and truly has a lot to offer. Don't miss out on this great opportunity to own a slice of heaven in Northern Minnesota!