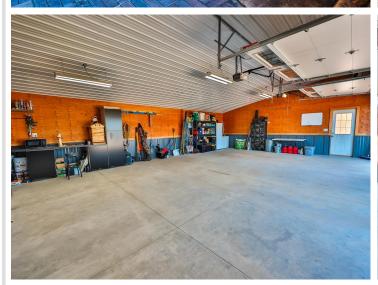

## **Description:**

Welcome to the Belle Taine Bungalows in beautiful Nevis, MN. This mixed use property features an incredible 3 bedroom single family home, oversized 28' x 40' 2 stall garage, 40' x 80' shed, 3 24' x 20' cabins, sauna and outdoor space for gardening and other activities. The 3 cabins are known as the Belle Taine Bungalows. They are able to be rented year round and bring in great income for an excellent investment. There is a possibility to add 3 more cabins as well. Many of the renters are return clients that love the efficient layouts and cozy spaces to enjoy all that the Nevis area has to offer including the Heartland Trail which is right up the road to enjoy. The Nevis area is surrounded by incredible lakes, including one of the top recreational lakes in the area, Belle Taine, which has a public access just a little over a mile away. The 3 bed, 2 bath home is a show stopper. Its unique shed roof with 26' height and high quality finishes throughout makes this truly one of a kind. The tall ceilings make for an incredible open feel and the layout is very functional. The open concept with a large kitchen and island flow seamlessly into the living room and open office setup. Also on the main level is the primary bedroom with walk in closet, bathroom with a tile shower and tub, utility room and laundry. Upstairs in the loft you'll find 2 bedrooms, a bathroom and a sitting room, great for relaxing. The exterior features steel siding, stone and a metal roof for a style that is unmatched. The garage is oversized and features plenty of storage but if that isn't enough the 40' x 80' shed has plenty of extra space. Currently the shed is being rented for additional income if desired. This property sits on nearly 10 acres and truly has a lot to offer. Don't miss out on this great opportunity to own a slice of heaven in Northern Minnesota!