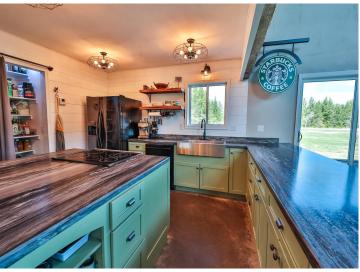

## **Description:**

Welcome to the Belle Taine Bungalows in beautiful Nevis, MN. This mixed use property features an incredible 3 bedroom single family home, oversized 28' x 40' 2 stall garage, 40' x 80' shed, 3 24' x 20' cabins, sauna and outdoor space for gardening and other activities. The 3 cabins are known as the Belle Taine Bungalows. They are able to be rented year round and bring in great income for an excellent investment. There is a possibility to add 3 more cabins as well. Many of the renters are return clients that love the efficient layouts and cozy spaces to enjoy all that the Nevis area has to offer including the Heartland Trail which is right up the road to enjoy. The Nevis area is surrounded by incredible lakes, including one of the top recreational lakes in the area, Belle Taine, which has a public access just a little over a mile away. The 3 bed, 2 bath home is a show stopper. Its unique shed roof with 26' height and high quality finishes throughout makes this truly one of a kind. The tall ceilings make for an incredible open feel and the layout is very functional. The open concept with a large kitchen and island flow seamlessly into the living room and open office setup. Also on the main level is the primary bedroom with walk in closet, bathroom with a tile shower and tub, utility room and laundry. Upstairs in the loft you'll find 2 bedrooms, a bathroom and a sitting room, great for relaxing. The exterior features steel siding, stone and a metal roof for a style that is unmatched. The garage is oversized and features plenty of storage but if that isn't enough the 40' x 80' shed has plenty of extra space. Currently the shed is being rented for additional income if desired. This property sits on nearly 10 acres and truly has a lot to offer. Don't miss out on this great opportunity to own a slice of heaven in Northern Minnesota!