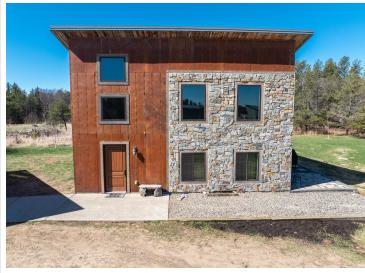

## **Description:**

Welcome to the Belle Taine Bungalows in beautiful Nevis, MN. This mixed use property features an incredible 3 bedroom single family home, oversized 28' x 40' 2 stall garage, 40' x 80' shed, 3 24' x 20' cabins, sauna and outdoor space for gardening and other activities. The 3 cabins are known as the Belle Taine Bungalows. They are able to be rented year round and bring in great income for an excellent investment. There is a possibility to add 3 more cabins as well. Many of the renters are return clients that love the efficient layouts and cozy spaces to enjoy all that the Nevis area has to offer including the Heartland Trail which is right up the road to enjoy. The Nevis area is surrounded by incredible lakes, including one of the top recreational lakes in the area, Belle Taine, which has a public access just a little over a mile away. The 3 bed, 2 bath home is a show stopper. Its unique shed roof with 26' height and high quality finishes throughout makes this truly one of a kind. The tall ceilings make for an incredible open feel and the layout is very functional. The open concept with a large kitchen and island flow seamlessly into the living room and open office setup. Also on the main level is the primary bedroom with walk in closet, bathroom with a tile shower and tub, utility room and laundry. Upstairs in the loft you'll find 2 bedrooms, a bathroom and a sitting room, great for relaxing. The exterior features steel siding, stone and a metal roof for a style that is unmatched. The garage is oversized and features plenty of storage but if that isn't enough the 40' x 80' shed has plenty of extra space. Currently the shed is being rented for additional income if desired. This property sits on nearly 10 acres and truly has a lot to offer. Don't miss out on this great opportunity to own a slice of heaven in Northern Minnesota!