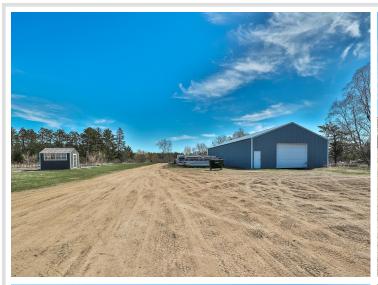

## **Description:**

Welcome to the Belle Taine Bungalows in beautiful Nevis, MN. This mixed use property features an incredible 3 bedroom single family home, oversized 28' x 40' 2 stall garage, 40' x 80' shed, 3 24' x 20' cabins, sauna and outdoor space for gardening and other activities. The 3 cabins are known as the Belle Taine Bungalows. They are able to be rented year round and bring in great income for an excellent investment. There is a possibility to add 3 more cabins as well. Many of the renters are return clients that love the efficient layouts and cozy spaces to enjoy all that the Nevis area has to offer including the Heartland Trail which is right up the road to enjoy. The Nevis area is surrounded by incredible lakes, including one of the top recreational lakes in the area, Belle Taine, which has a public access just a little over a mile away. The 3 bed, 2 bath home is a show stopper. Its unique shed roof with 26' height and high quality finishes throughout makes this truly one of a kind. The tall ceilings make for an incredible open feel and the layout is very functional. The open concept with a large kitchen and island flow seamlessly into the living room and open office setup. Also on the main level is the primary bedroom with walk in closet, bathroom with a tile shower and tub, utility room and laundry. Upstairs in the loft you'll find 2 bedrooms, a bathroom and a sitting room, great for relaxing. The exterior features steel siding, stone and a metal roof for a style that is unmatched. The garage is oversized and features plenty of storage but if that isn't enough the 40' x 80' shed has plenty of extra space. Currently the shed is being rented for additional income if desired. This property sits on nearly 10 acres and truly has a lot to offer. Don't miss out on this great opportunity to own a slice of heaven in Northern Minnesota!