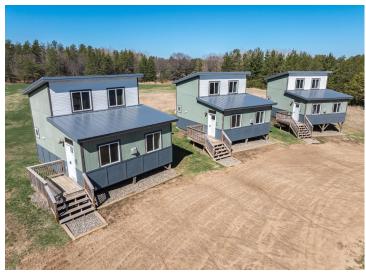

## **Description:**

Welcome to the Belle Taine Bungalows in beautiful Nevis, MN. This mixed use property features an incredible 3 bedroom single family home, oversized 28' x 40' 2 stall garage, 40' x 80' shed, 3 24' x 20' cabins, sauna and outdoor space for gardening and other activities. The 3 cabins are known as the Belle Taine Bungalows. They are able to be rented year round and bring in great income for an excellent investment. There is a possibility to add 3 more cabins as well. Many of the renters are return clients that love the efficient layouts and cozy spaces to enjoy all that the Nevis area has to offer including the Heartland Trail which is right up the road to enjoy. The Nevis area is surrounded by incredible lakes, including one of the top recreational lakes in the area, Belle Taine, which has a public access just a little over a mile away. The 3 bed, 2 bath home is a show stopper. Its unique shed roof with 26' height and high quality finishes throughout makes this truly one of a kind. The tall ceilings make for an incredible open feel and the layout is very functional. The open concept with a large kitchen and island flow seamlessly into the living room and open office setup. Also on the main level is the primary bedroom with walk in closet, bathroom with a tile shower and tub, utility room and laundry. Upstairs in the loft you'll find 2 bedrooms, a bathroom and a sitting room, great for relaxing. The exterior features steel siding, stone and a metal roof for a style that is unmatched. The garage is oversized and features plenty of storage but if that isn't enough the 40' x 80' shed has plenty of extra space. Currently the shed is being rented for additional income if desired. This property sits on nearly 10 acres and truly has a lot to offer. Don't miss out on this great opportunity to own a slice of heaven in Northern Minnesota!