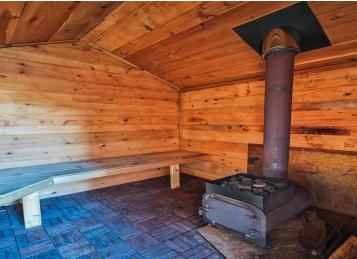

## **Description:**

Welcome to the Belle Taine Bungalows in beautiful Nevis, MN. This mixed use property features an incredible 3 bedroom single family home, oversized 28' x 40' 2 stall garage, 40' x 80' shed, 3 24' x 20' cabins, sauna and outdoor space for gardening and other activities. The 3 cabins are known as the Belle Taine Bungalows. They are able to be rented year round and bring in great income for an excellent investment. There is a possibility to add 3 more cabins as well. Many of the renters are return clients that love the efficient layouts and cozy spaces to enjoy all that the Nevis area has to offer including the Heartland Trail which is right up the road to enjoy. The Nevis area is surrounded by incredible lakes, including one of the top recreational lakes in the area, Belle Taine, which has a public access just a little over a mile away. The 3 bed, 2 bath home is a show stopper. Its unique shed roof with 26' height and high quality finishes throughout makes this truly one of a kind. The tall ceilings make for an incredible open feel and the layout is very functional. The open concept with a large kitchen and island flow seamlessly into the living room and open office setup. Also on the main level is the primary bedroom with walk in closet, bathroom with a tile shower and tub, utility room and laundry. Upstairs in the loft you'll find 2 bedrooms, a bathroom and a sitting room, great for relaxing. The exterior features steel siding, stone and a metal roof for a style that is unmatched. The garage is oversized and features plenty of storage but if that isn't enough the 40' x 80' shed has plenty of extra space. Currently the shed is being rented for additional income if desired. This property sits on nearly 10 acres and truly has a lot to offer. Don't miss out on this great opportunity to own a slice of heaven in Northern Minnesota!