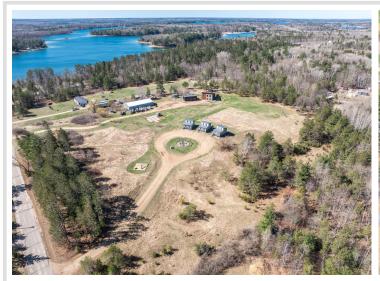

## **Description:**

Welcome to the Belle Taine Bungalows in beautiful Nevis, MN. This mixed use property features an incredible 3 bedroom single family home, oversized 28' x 40' 2 stall garage, 40' x 80' shed, 3 24' x 20' cabins, sauna and outdoor space for gardening and other activities. The 3 cabins are known as the Belle Taine Bungalows. They are able to be rented year round and bring in great income for an excellent investment. There is a possibility to add 3 more cabins as well. Many of the renters are return clients that love the efficient layouts and cozy spaces to enjoy all that the Nevis area has to offer including the Heartland Trail which is right up the road to enjoy. The Nevis area is surrounded by incredible lakes, including one of the top recreational lakes in the area, Belle Taine, which has a public access just a little over a mile away. The 3 bed, 2 bath home is a show stopper. Its unique shed roof with 26' height and high quality finishes throughout makes this truly one of a kind. The tall ceilings make for an incredible open feel and the layout is very functional. The open concept with a large kitchen and island flow seamlessly into the living room and open office setup. Also on the main level is the primary bedroom with walk in closet, bathroom with a tile shower and tub, utility room and laundry. Upstairs in the loft you'll find 2 bedrooms, a bathroom and a sitting room, great for relaxing. The exterior features steel siding, stone and a metal roof for a style that is unmatched. The garage is oversized and features plenty of storage but if that isn't enough the 40' x 80' shed has plenty of extra space. Currently the shed is being rented for additional income if desired. This property sits on nearly 10 acres and truly has a lot to offer. Don't miss out on this great opportunity to own a slice of heaven in Northern Minnesota!