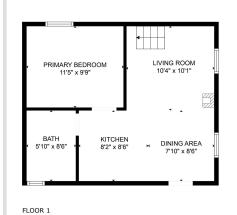

## **Description:**

Welcome to the Belle Taine Bungalows in beautiful Nevis, MN. This mixed use property features an incredible 3 bedroom single family home, oversized 28' x 40' 2 stall garage, 40' x 80' shed, 3 24' x 20' cabins, sauna and outdoor space for gardening and other activities. The 3 cabins are known as the Belle Taine Bungalows. They are able to be rented year round and bring in great income for an excellent investment. There is a possibility to add 3 more cabins as well. Many of the renters are return clients that love the efficient layouts and cozy spaces to enjoy all that the Nevis area has to offer including the Heartland Trail which is right up the road to enjoy. The Nevis area is surrounded by incredible lakes, including one of the top recreational lakes in the area, Belle Taine, which has a public access just a little over a mile away. The 3 bed, 2 bath home is a show stopper. Its unique shed roof with 26' height and high quality finishes throughout makes this truly one of a kind. The tall ceilings make for an incredible open feel and the layout is very functional. The open concept with a large kitchen and island flow seamlessly into the living room and open office setup. Also on the main level is the primary bedroom with walk in closet, bathroom with a tile shower and tub, utility room and laundry. Upstairs in the loft you'll find 2 bedrooms, a bathroom and a sitting room, great for relaxing. The exterior features steel siding, stone and a metal roof for a style that is unmatched. The garage is oversized and features plenty of storage but if that isn't enough the 40' x 80' shed has plenty of extra space. Currently the shed is being rented for additional income if desired. This property sits on nearly 10 acres and truly has a lot to offer. Don't miss out on this great opportunity to own a slice of heaven in Northern Minnesota!

Call Affinity Real Estate
218-237-3333
info@affinityrealestate.com

Affinity Real Estate - 600 Park Avenue South - Park Rapids MN 56470

FLOOR PLAN CREATED BY CUBICASA APP. MEASUREMENTS DEEMED HIGHLY RELIABLE BUT NOT GUARANTEED.