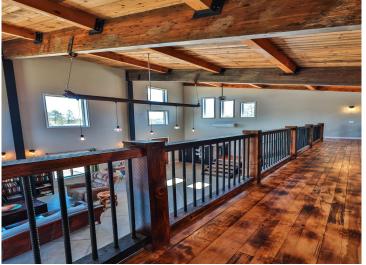

## **Description:**

Welcome to the Belle Taine Bungalows in beautiful Nevis, MN. This mixed use property features an incredible 3 bedroom single family home, oversized 28' x 40' 2 stall garage, 40' x 80' shed, 3 24' x 20' cabins, sauna and outdoor space for gardening and other activities. The 3 cabins are known as the Belle Taine Bungalows. They are able to be rented year round and bring in great income for an excellent investment. There is a possibility to add 3 more cabins as well. Many of the renters are return clients that love the efficient layouts and cozy spaces to enjoy all that the Nevis area has to offer including the Heartland Trail which is right up the road to enjoy. The Nevis area is surrounded by incredible lakes, including one of the top recreational lakes in the area, Belle Taine, which has a public access just a little over a mile away. The 3 bed, 2 bath home is a show stopper. Its unique shed roof with 26' height and high quality finishes throughout makes this truly one of a kind. The tall ceilings make for an incredible open feel and the layout is very functional. The open concept with a large kitchen and island flow seamlessly into the living room and open office setup. Also on the main level is the primary bedroom with walk in closet, bathroom with a tile shower and tub, utility room and laundry. Upstairs in the loft you'll find 2 bedrooms, a bathroom and a sitting room, great for relaxing. The exterior features steel siding, stone and a metal roof for a style that is unmatched. The garage is oversized and features plenty of storage but if that isn't enough the 40' x 80' shed has plenty of extra space. Currently the shed is being rented for additional income if desired. This property sits on nearly 10 acres and truly has a lot to offer. Don't miss out on this great opportunity to own a slice of heaven in Northern Minnesota!