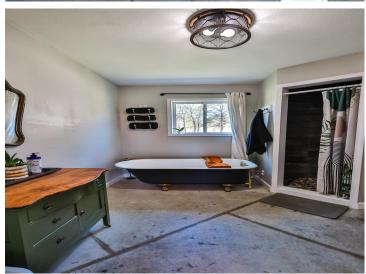

## **Description:**

Welcome to the Belle Taine Bungalows in beautiful Nevis, MN. This mixed use property features an incredible 3 bedroom single family home, oversized 28' x 40' 2 stall garage, 40' x 80' shed, 3 24' x 20' cabins, sauna and outdoor space for gardening and other activities. The 3 cabins are known as the Belle Taine Bungalows. They are able to be rented year round and bring in great income for an excellent investment. There is a possibility to add 3 more cabins as well. Many of the renters are return clients that love the efficient layouts and cozy spaces to enjoy all that the Nevis area has to offer including the Heartland Trail which is right up the road to enjoy. The Nevis area is surrounded by incredible lakes, including one of the top recreational lakes in the area, Belle Taine, which has a public access just a little over a mile away. The 3 bed, 2 bath home is a show stopper. Its unique shed roof with 26' height and high quality finishes throughout makes this truly one of a kind. The tall ceilings make for an incredible open feel and the layout is very functional. The open concept with a large kitchen and island flow seamlessly into the living room and open office setup. Also on the main level is the primary bedroom with walk in closet, bathroom with a tile shower and tub, utility room and laundry. Upstairs in the loft you'll find 2 bedrooms, a bathroom and a sitting room, great for relaxing. The exterior features steel siding, stone and a metal roof for a style that is unmatched. The garage is oversized and features plenty of storage but if that isn't enough the 40' x 80' shed has plenty of extra space. Currently the shed is being rented for additional income if desired. This property sits on nearly 10 acres and truly has a lot to offer. Don't miss out on this great opportunity to own a slice of heaven in Northern Minnesota!