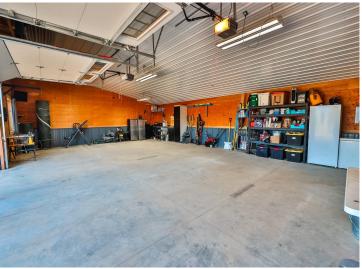

## **Description:**

Welcome to the Belle Taine Bungalows in beautiful Nevis, MN. This mixed use property features an incredible 3 bedroom single family home, oversized 28' x 40' 2 stall garage, 40' x 80' shed, 3 24' x 20' cabins, sauna and outdoor space for gardening and other activities. The 3 cabins are known as the Belle Taine Bungalows. They are able to be rented year round and bring in great income for an excellent investment. There is a possibility to add 3 more cabins as well. Many of the renters are return clients that love the efficient layouts and cozy spaces to enjoy all that the Nevis area has to offer including the Heartland Trail which is right up the road to enjoy. The Nevis area is surrounded by incredible lakes, including one of the top recreational lakes in the area, Belle Taine, which has a public access just a little over a mile away. The 3 bed, 2 bath home is a show stopper. Its unique shed roof with 26' height and high quality finishes throughout makes this truly one of a kind. The tall ceilings make for an incredible open feel and the layout is very functional. The open concept with a large kitchen and island flow seamlessly into the living room and open office setup. Also on the main level is the primary bedroom with walk in closet, bathroom with a tile shower and tub, utility room and laundry. Upstairs in the loft you'll find 2 bedrooms, a bathroom and a sitting room, great for relaxing. The exterior features steel siding, stone and a metal roof for a style that is unmatched. The garage is oversized and features plenty of storage but if that isn't enough the 40' x 80' shed has plenty of extra space. Currently the shed is being rented for additional income if desired. This property sits on nearly 10 acres and truly has a lot to offer. Don't miss out on this great opportunity to own a slice of heaven in Northern Minnesota!