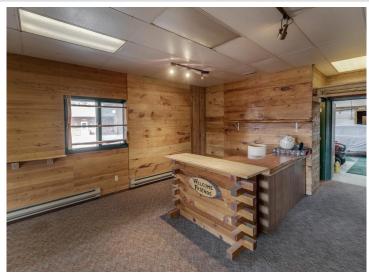

## **Description:**

Business or Rental Opportunity! This versatile 3-acre property is perfectly situated on State Highway 371, just south of the Y intersection with Highway 200, offering high visibility and easy access. The spacious home boasts 5 bedrooms and 3 bathrooms and features two kitchens, making it an ideal candidate for conversion into a duplex—perfect for rental income or multi-generational living. A massive 28\' x 152\' garage combines heated shop space with cold storage, presenting endless possibilities for business use or division into rentable storage units. Previously home to a successful wood carving and log home supply business, this property is ready for its next chapter. Whether you\'re looking to launch a new venture, expand an existing one, or invest in income-producing real estate, this property offers the flexibility and location to make your vision a reality.