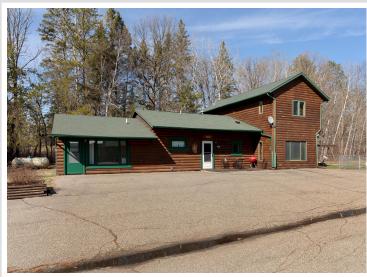

## **Description:**

Business or Rental Opportunity! This versatile 3-acre property is perfectly situated on State Highway 371, just south of the Y intersection with Highway 200, offering high visibility and easy access. The spacious home boasts 5 bedrooms and 3 bathrooms and features two kitchens, making it an ideal candidate for conversion into a duplex—perfect for rental income or multi-generational living. A massive 28\' x 152\' garage combines heated shop space with cold storage, presenting endless possibilities for business use or division into rentable storage units. Previously home to a successful wood carving and log home supply business, this property is ready for its next chapter. Whether you\'re looking to launch a new venture, expand an existing one, or invest in income-producing real estate, this property offers the flexibility and location to make your vision a reality.