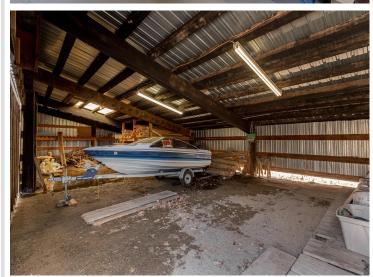

## **Description:**

Business or Rental Opportunity! This versatile 3-acre property is perfectly situated on State Highway 371, just south of the Y intersection with Highway 200, offering high visibility and easy access. The spacious home boasts 5 bedrooms and 3 bathrooms and features two kitchens, making it an ideal candidate for conversion into a duplex—perfect for rental income or multi-generational living. A massive 28\' x 152\' garage combines heated shop space with cold storage, presenting endless possibilities for business use or division into rentable storage units. Previously home to a successful wood carving and log home supply business, this property is ready for its next chapter. Whether you\'re looking to launch a new venture, expand an existing one, or invest in income-producing real estate, this property offers the flexibility and location to make your vision a reality.