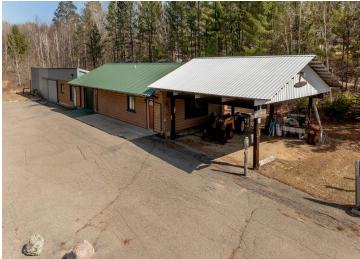

## **Description:**

Business or Rental Opportunity! This versatile 3-acre property is perfectly situated on State Highway 371, just south of the Y intersection with Highway 200, offering high visibility and easy access. The spacious home boasts 5 bedrooms and 3 bathrooms and features two kitchens, making it an ideal candidate for conversion into a duplex—perfect for rental income or multi-generational living. A massive 28\' x 152\' garage combines heated shop space with cold storage, presenting endless possibilities for business use or division into rentable storage units. Previously home to a successful wood carving and log home supply business, this property is ready for its next chapter. Whether you\'re looking to launch a new venture, expand an existing one, or invest in income-producing real estate, this property offers the flexibility and location to make your vision a reality.