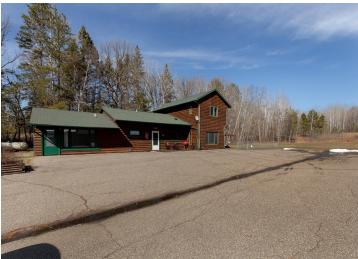

## **Description:**

Business or Rental Opportunity! This versatile 3-acre property is perfectly situated on State Highway 371, just south of the Y intersection with Highway 200, offering high visibility and easy access. The spacious home boasts 5 bedrooms and 3 bathrooms and features two kitchens, making it an ideal candidate for conversion into a duplex—perfect for rental income or multi-generational living. A massive 28\' x 152\' garage combines heated shop space with cold storage, presenting endless possibilities for business use or division into rentable storage units. Previously home to a successful wood carving and log home supply business, this property is ready for its next chapter. Whether you\'re looking to launch a new venture, expand an existing one, or invest in income-producing real estate, this property offers the flexibility and location to make your vision a reality.