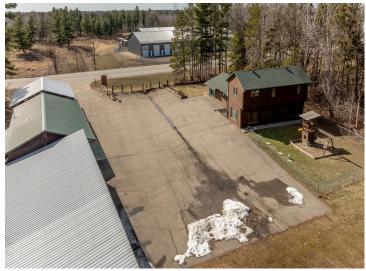

## **Description:**

Business or Rental Opportunity! This versatile 3-acre property is perfectly situated on State Highway 371, just south of the Y intersection with Highway 200, offering high visibility and easy access. The spacious home boasts 5 bedrooms and 3 bathrooms and features two kitchens, making it an ideal candidate for conversion into a duplex—perfect for rental income or multi-generational living. A massive 28\' x 152\' garage combines heated shop space with cold storage, presenting endless possibilities for business use or division into rentable storage units. Previously home to a successful wood carving and log home supply business, this property is ready for its next chapter. Whether you\'re looking to launch a new venture, expand an existing one, or invest in income-producing real estate, this property offers the flexibility and location to make your vision a reality.