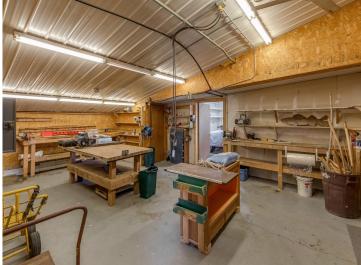

## **Description:**

Business or Rental Opportunity! This versatile 3-acre property is perfectly situated on State Highway 371, just south of the Y intersection with Highway 200, offering high visibility and easy access. The spacious home boasts 5 bedrooms and 3 bathrooms and features two kitchens, making it an ideal candidate for conversion into a duplex—perfect for rental income or multi-generational living. A massive 28\' x 152\' garage combines heated shop space with cold storage, presenting endless possibilities for business use or division into rentable storage units. Previously home to a successful wood carving and log home supply business, this property is ready for its next chapter. Whether you\'re looking to launch a new venture, expand an existing one, or invest in income-producing real estate, this property offers the flexibility and location to make your vision a reality.