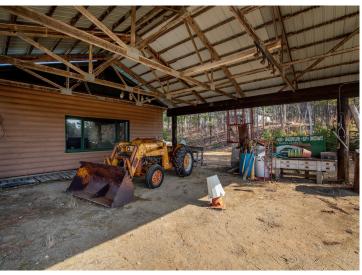

## **Description:**

Business or Rental Opportunity! This versatile 3-acre property is perfectly situated on State Highway 371, just south of the Y intersection with Highway 200, offering high visibility and easy access. The spacious home boasts 5 bedrooms and 3 bathrooms and features two kitchens, making it an ideal candidate for conversion into a duplex—perfect for rental income or multi-generational living. A massive 28\' x 152\' garage combines heated shop space with cold storage, presenting endless possibilities for business use or division into rentable storage units. Previously home to a successful wood carving and log home supply business, this property is ready for its next chapter. Whether you\'re looking to launch a new venture, expand an existing one, or invest in income-producing real estate, this property offers the flexibility and location to make your vision a reality.