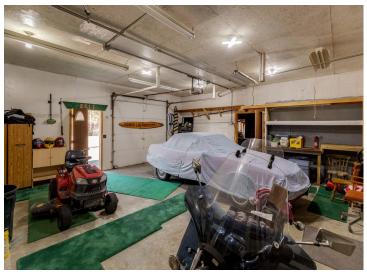

## **Description:**

Business or Rental Opportunity! This versatile 3-acre property is perfectly situated on State Highway 371, just south of the Y intersection with Highway 200, offering high visibility and easy access. The spacious home boasts 5 bedrooms and 3 bathrooms and features two kitchens, making it an ideal candidate for conversion into a duplex—perfect for rental income or multi-generational living. A massive 28\' x 152\' garage combines heated shop space with cold storage, presenting endless possibilities for business use or division into rentable storage units. Previously home to a successful wood carving and log home supply business, this property is ready for its next chapter. Whether you\'re looking to launch a new venture, expand an existing one, or invest in income-producing real estate, this property offers the flexibility and location to make your vision a reality.