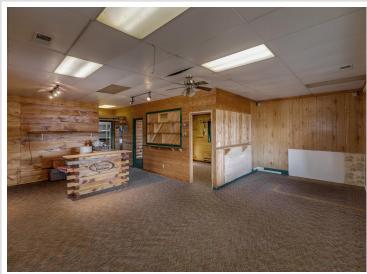

## **Description:**

Business or Rental Opportunity! This versatile 3-acre property is perfectly situated on State Highway 371, just south of the Y intersection with Highway 200, offering high visibility and easy access. The spacious home boasts 5 bedrooms and 3 bathrooms and features two kitchens, making it an ideal candidate for conversion into a duplex—perfect for rental income or multi-generational living. A massive 28\' x 152\' garage combines heated shop space with cold storage, presenting endless possibilities for business use or division into rentable storage units. Previously home to a successful wood carving and log home supply business, this property is ready for its next chapter. Whether you\'re looking to launch a new venture, expand an existing one, or invest in income-producing real estate, this property offers the flexibility and location to make your vision a reality.