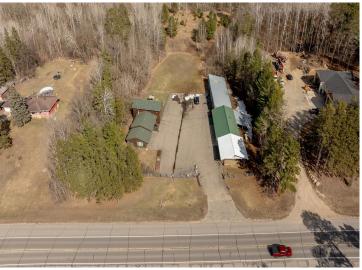

## **Description:**

Business or Rental Opportunity! This versatile 3-acre property is perfectly situated on State Highway 371, just south of the Y intersection with Highway 200, offering high visibility and easy access. The spacious home boasts 5 bedrooms and 3 bathrooms and features two kitchens, making it an ideal candidate for conversion into a duplex—perfect for rental income or multi-generational living. A massive 28\' x 152\' garage combines heated shop space with cold storage, presenting endless possibilities for business use or division into rentable storage units. Previously home to a successful wood carving and log home supply business, this property is ready for its next chapter. Whether you\'re looking to launch a new venture, expand an existing one, or invest in income-producing real estate, this property offers the flexibility and location to make your vision a reality.