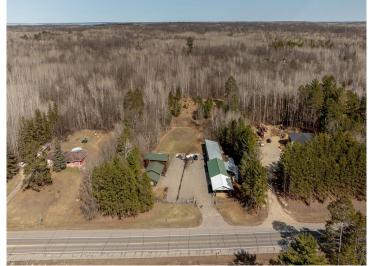

## **Description:**

Business or Rental Opportunity! This versatile 3-acre property is perfectly situated on State Highway 371, just south of the Y intersection with Highway 200, offering high visibility and easy access. The spacious home boasts 5 bedrooms and 3 bathrooms and features two kitchens, making it an ideal candidate for conversion into a duplex—perfect for rental income or multi-generational living. A massive 28\' x 152\' garage combines heated shop space with cold storage, presenting endless possibilities for business use or division into rentable storage units. Previously home to a successful wood carving and log home supply business, this property is ready for its next chapter. Whether you\'re looking to launch a new venture, expand an existing one, or invest in income-producing real estate, this property offers the flexibility and location to make your vision a reality.