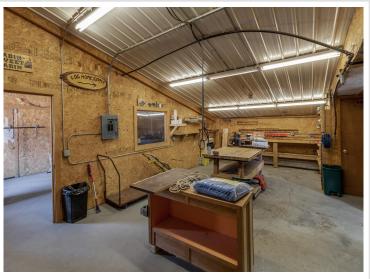

## **Description:**

Business or Rental Opportunity! This versatile 3-acre property is perfectly situated on State Highway 371, just south of the Y intersection with Highway 200, offering high visibility and easy access. The spacious home boasts 5 bedrooms and 3 bathrooms and features two kitchens, making it an ideal candidate for conversion into a duplex—perfect for rental income or multi-generational living. A massive 28\' x 152\' garage combines heated shop space with cold storage, presenting endless possibilities for business use or division into rentable storage units. Previously home to a successful wood carving and log home supply business, this property is ready for its next chapter. Whether you\'re looking to launch a new venture, expand an existing one, or invest in income-producing real estate, this property offers the flexibility and location to make your vision a reality.