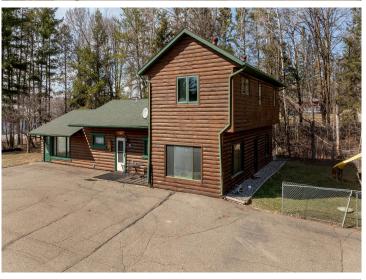

## **Description:**

Business or Rental Opportunity! This versatile 3-acre property is perfectly situated on State Highway 371, just south of the Y intersection with Highway 200, offering high visibility and easy access. The spacious home boasts 5 bedrooms and 3 bathrooms and features two kitchens, making it an ideal candidate for conversion into a duplex—perfect for rental income or multi-generational living. A massive 28\' x 152\' garage combines heated shop space with cold storage, presenting endless possibilities for business use or division into rentable storage units. Previously home to a successful wood carving and log home supply business, this property is ready for its next chapter. Whether you\'re looking to launch a new venture, expand an existing one, or invest in income-producing real estate, this property offers the flexibility and location to make your vision a reality.