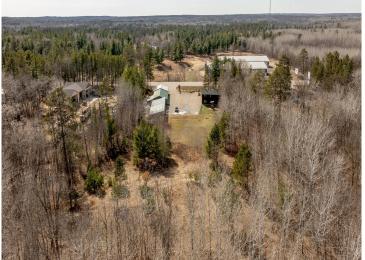

## **Description:**

Business or Rental Opportunity! This versatile 3-acre property is perfectly situated on State Highway 371, just south of the Y intersection with Highway 200, offering high visibility and easy access. The spacious home boasts 5 bedrooms and 3 bathrooms and features two kitchens, making it an ideal candidate for conversion into a duplex—perfect for rental income or multi-generational living. A massive 28\' x 152\' garage combines heated shop space with cold storage, presenting endless possibilities for business use or division into rentable storage units. Previously home to a successful wood carving and log home supply business, this property is ready for its next chapter. Whether you\'re looking to launch a new venture, expand an existing one, or invest in income-producing real estate, this property offers the flexibility and location to make your vision a reality.