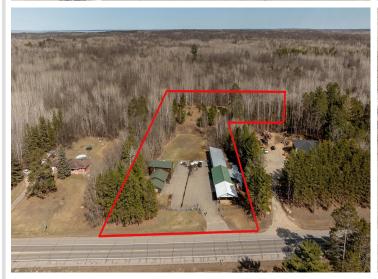

## **Description:**

Business or Rental Opportunity! This versatile 3-acre property is perfectly situated on State Highway 371, just south of the Y intersection with Highway 200, offering high visibility and easy access. The spacious home boasts 5 bedrooms and 3 bathrooms and features two kitchens, making it an ideal candidate for conversion into a duplex—perfect for rental income or multi-generational living. A massive 28\' x 152\' garage combines heated shop space with cold storage, presenting endless possibilities for business use or division into rentable storage units. Previously home to a successful wood carving and log home supply business, this property is ready for its next chapter. Whether you\'re looking to launch a new venture, expand an existing one, or invest in income-producing real estate, this property offers the flexibility and location to make your vision a reality.