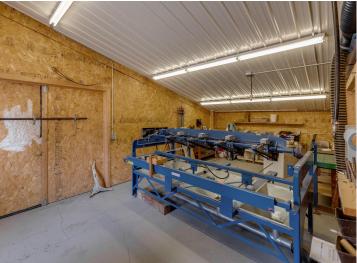

## **Description:**

Business or Rental Opportunity! This versatile 3-acre property is perfectly situated on State Highway 371, just south of the Y intersection with Highway 200, offering high visibility and easy access. The spacious home boasts 5 bedrooms and 3 bathrooms and features two kitchens, making it an ideal candidate for conversion into a duplex—perfect for rental income or multi-generational living. A massive 28\' x 152\' garage combines heated shop space with cold storage, presenting endless possibilities for business use or division into rentable storage units. Previously home to a successful wood carving and log home supply business, this property is ready for its next chapter. Whether you\'re looking to launch a new venture, expand an existing one, or invest in income-producing real estate, this property offers the flexibility and location to make your vision a reality.