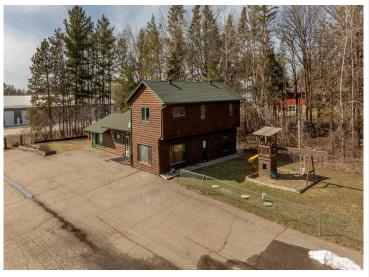

## **Description:**

Business or Rental Opportunity! This versatile 3-acre property is perfectly situated on State Highway 371, just south of the Y intersection with Highway 200, offering high visibility and easy access. The spacious home boasts 5 bedrooms and 3 bathrooms and features two kitchens, making it an ideal candidate for conversion into a duplex—perfect for rental income or multi-generational living. A massive 28\' x 152\' garage combines heated shop space with cold storage, presenting endless possibilities for business use or division into rentable storage units. Previously home to a successful wood carving and log home supply business, this property is ready for its next chapter. Whether you\'re looking to launch a new venture, expand an existing one, or invest in income-producing real estate, this property offers the flexibility and location to make your vision a reality.