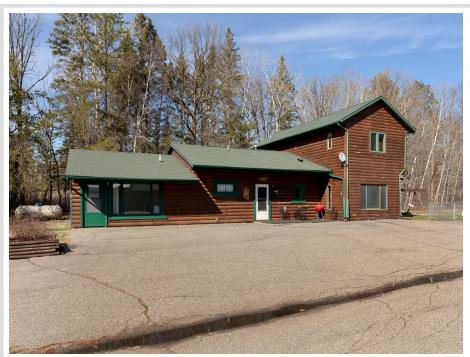

## **Description:**

Business or Rental Opportunity! This versatile 3-acre property is perfectly situated on State Highway 371, just south of the Y intersection with Highway 200, offering high visibility and easy access. The spacious home boasts 5 bedrooms and 3 bathrooms and features two kitchens, making it an ideal candidate for conversion into a duplex—perfect for rental income or multi-generational living. A massive 28\' x 152\' garage combines heated shop space with cold storage, presenting endless possibilities for business use or division into rentable storage units. Previously home to a successful wood carving and log home supply business, this property is ready for its next chapter. Whether you\'re looking to launch a new venture, expand an existing one, or invest in income-producing real estate, this property offers the flexibility and location to make your vision a reality.