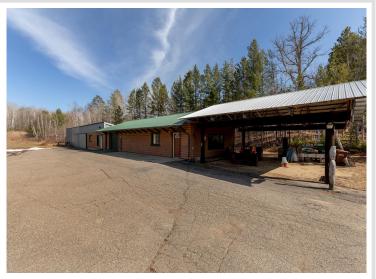

## **Description:**

Business or Rental Opportunity! This versatile 3-acre property is perfectly situated on State Highway 371, just south of the Y intersection with Highway 200, offering high visibility and easy access. The spacious home boasts 5 bedrooms and 3 bathrooms and features two kitchens, making it an ideal candidate for conversion into a duplex—perfect for rental income or multi-generational living. A massive 28\' x 152\' garage combines heated shop space with cold storage, presenting endless possibilities for business use or division into rentable storage units. Previously home to a successful wood carving and log home supply business, this property is ready for its next chapter. Whether you\'re looking to launch a new venture, expand an existing one, or invest in income-producing real estate, this property offers the flexibility and location to make your vision a reality.