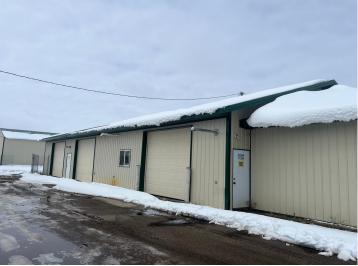

## **Description:**

Don't miss this opportunity to purchase a spacious Commercial building in Detroit Lakes with prime HWY 59 frontage. This property features show room and office space with well suited warehouse or maintenance spaces. The warehouse spaces are complete with floor drains separate heat and three large 12 foot by 10 foot shop doors. This location has high visibility and easy access to Hwy 59 and is a perfect spot for your business to thrive.