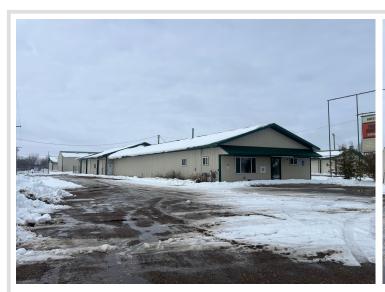

MLS 6697083 Commercial

\$800,000

18550 US Highway 59 Detroit Lakes MN 56501

(Active)

## **Description:**

Don't miss this opportunity to purchase a spacious Commercial building in Detroit Lakes with prime HWY 59 frontage. This property features show room and office space with well suited warehouse or maintenance spaces. The warehouse spaces are complete with floor drains separate heat and three large 12 foot by 10 foot shop doors. This location has high visibility and easy access to Hwy 59 and is a perfect spot for your business to thrive.