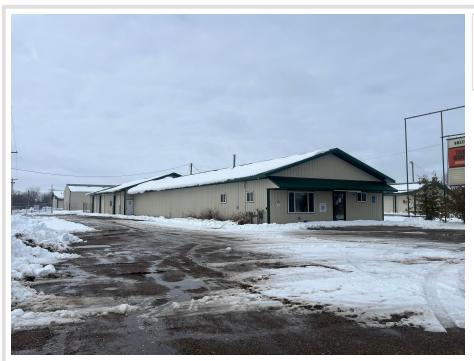

MLS 6697083 Commercial

\$800,000

18550 US Highway 59 Detroit Lakes MN 56501

(Active)

## **Description:**

Don't miss this opportunity to purchase a spacious Commercial building in Detroit Lakes with prime HWY 59 frontage. This property features show room and office space with well suited warehouse or maintenance spaces. The warehouse spaces are complete with floor drains separate heat and three large 12 foot by 10 foot shop doors. This location has high visibility and easy access to Hwy 59 and is a perfect spot for your business to thrive.