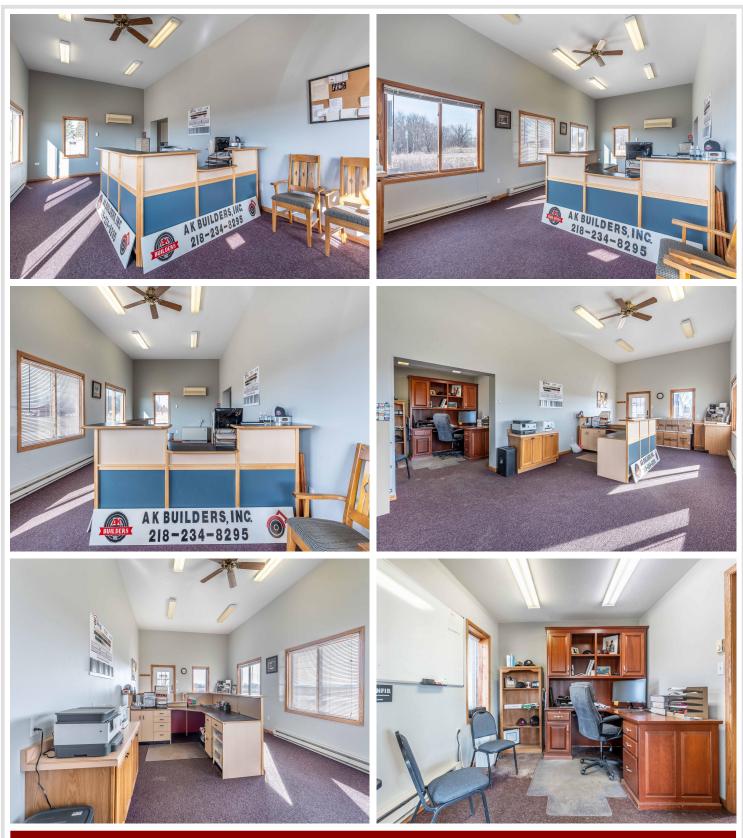

## **Description:**

Commercial opportunity with state highway frontage! This well kept commercial property is ideal for a storefront or for tradespeople looking for extra space and storage for equipment. The office/garage was built in 1988 and has 960\' of finished space with reception, office space, and breakroom with a bathroom. The attached garage (30\'x24\') is heated and insulated with two stalls - one that has a below-grade pit for safely working on vehicles. Building 2, built in 2012, is 40\'x40\' and had the interior insulated and sheeted in 2024. Building 2 has a man door and a single overhead door measuring 12\'x16\'. Building 3 is 48\'x58\' and has dual overhead doors (8\'x12\' and 14\'x16\') opening into separate, dedicated storage areas.

This space has huge potential for a growing and expanding business, or for seasonal storage! Take a look and see the opportunity it has to offer.

Agent is related to seller.