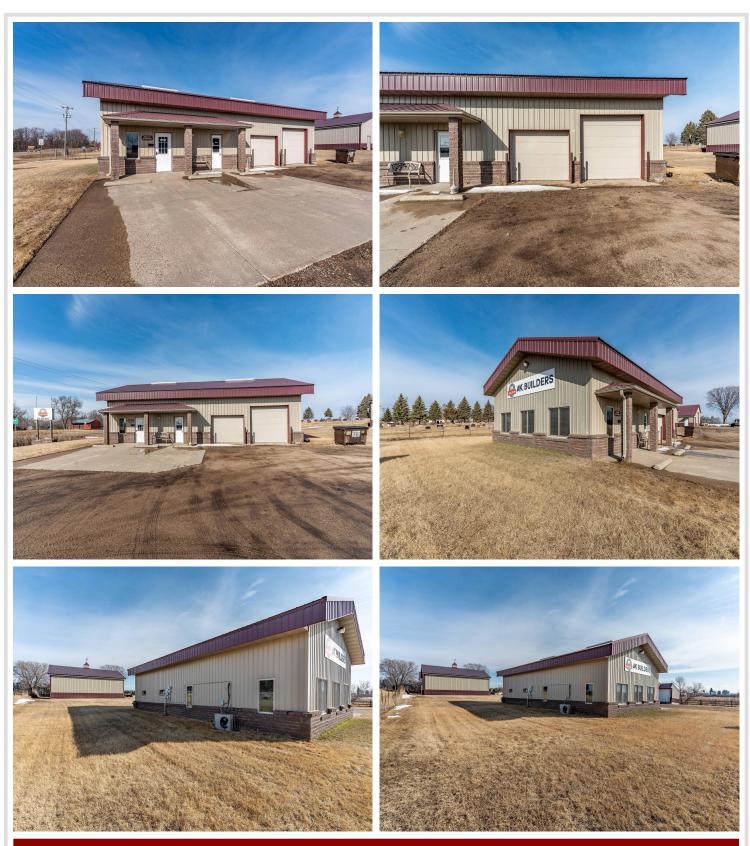

## **Description:**

Commercial opportunity with state highway frontage! This well kept commercial property is ideal for a storefront or for tradespeople looking for extra space and storage for equipment. The office/garage was built in 1988 and has 960\' of finished space with reception, office space, and breakroom with a bathroom. The attached garage (30\'x24\') is heated and insulated with two stalls - one that has a below-grade pit for safely working on vehicles. Building 2, built in 2012, is 40\'x40\' and had the interior insulated and sheeted in 2024. Building 2 has a man door and a single overhead door measuring 12\'x16\'. Building 3 is 48\'x58\' and has dual overhead doors (8\'x12\' and 14\'x16\') opening into separate, dedicated storage areas.