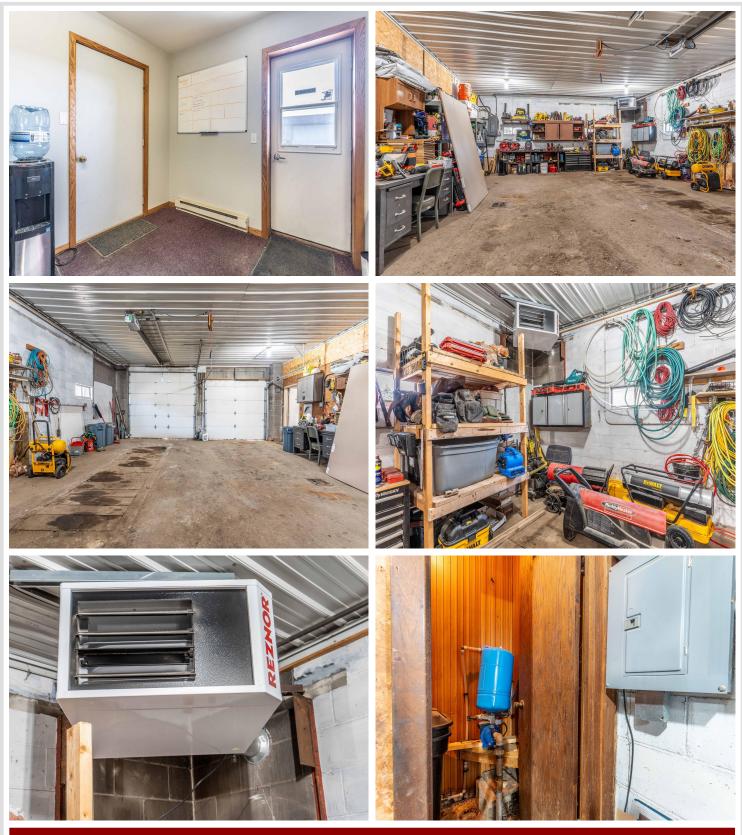

## **Description:**

Commercial opportunity with state highway frontage! This well kept commercial property is ideal for a storefront or for tradespeople looking for extra space and storage for equipment. The office/garage was built in 1988 and has 960\' of finished space with reception, office space, and breakroom with a bathroom. The attached garage (30\'x24\') is heated and insulated with two stalls - one that has a below-grade pit for safely working on vehicles. Building 2, built in 2012, is 40\'x40\' and had the interior insulated and sheeted in 2024. Building 2 has a man door and a single overhead door measuring 12\'x16\'. Building 3 is 48\'x58\' and has dual overhead doors (8\'x12\' and 14\'x16\') opening into separate, dedicated storage areas.