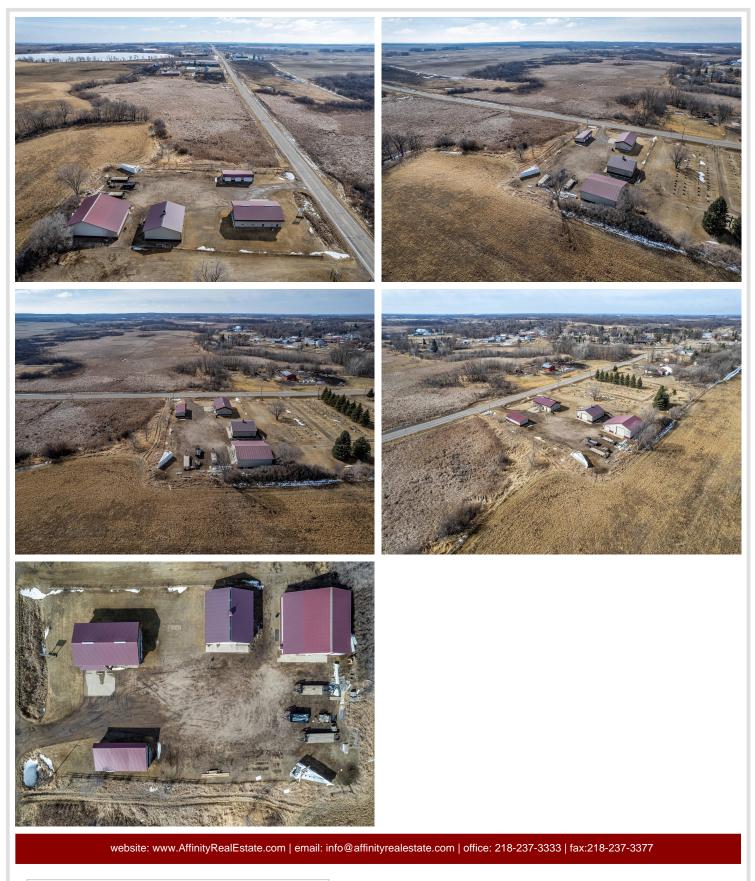

## **Description:**

Commercial opportunity with state highway frontage! This well kept commercial property is ideal for a storefront or for tradespeople looking for extra space and storage for equipment. The office/garage was built in 1988 and has 960\' of finished space with reception, office space, and breakroom with a bathroom. The attached garage (30\'x24\') is heated and insulated with two stalls - one that has a below-grade pit for safely working on vehicles. Building 2, built in 2012, is 40\'x40\' and had the interior insulated and sheeted in 2024. Building 2 has a man door and a single overhead door measuring 12\'x16\'. Building 3 is 48\'x58\' and has dual overhead doors (8\'x12\' and 14\'x16\') opening into separate, dedicated storage areas.

This space has huge potential for a growing and expanding business, or for seasonal storage! Take a look and see the opportunity it has to offer.

Agent is related to seller.