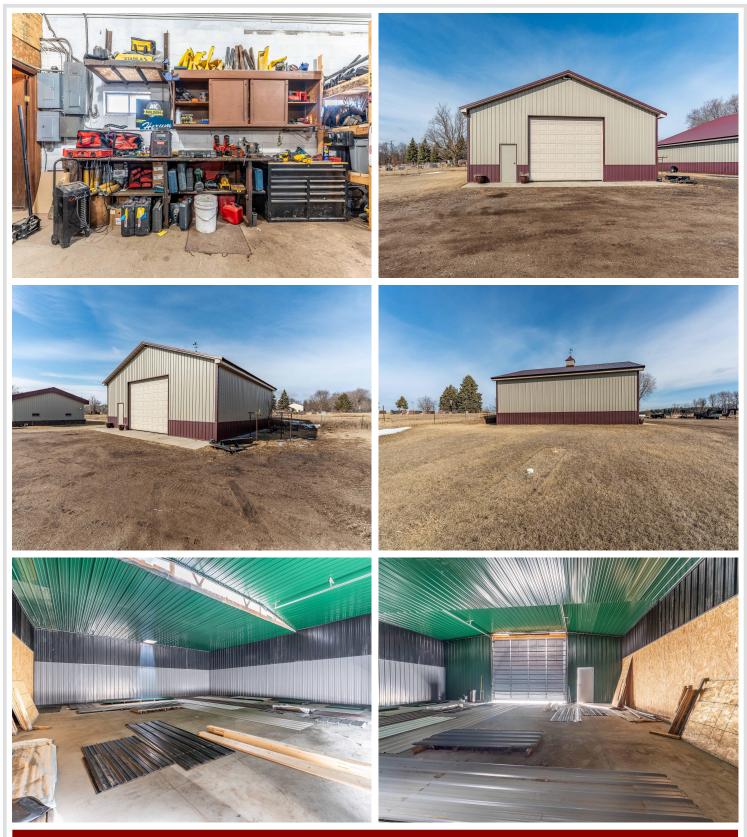

## **Description:**

Commercial opportunity with state highway frontage! This well kept commercial property is ideal for a storefront or for tradespeople looking for extra space and storage for equipment. The office/garage was built in 1988 and has 960\' of finished space with reception, office space, and breakroom with a bathroom. The attached garage (30\'x24\') is heated and insulated with two stalls - one that has a below-grade pit for safely working on vehicles. Building 2, built in 2012, is 40\'x40\' and had the interior insulated and sheeted in 2024. Building 2 has a man door and a single overhead door measuring 12\'x16\'. Building 3 is 48\'x58\' and has dual overhead doors (8\'x12\' and 14\'x16\') opening into separate, dedicated storage areas.