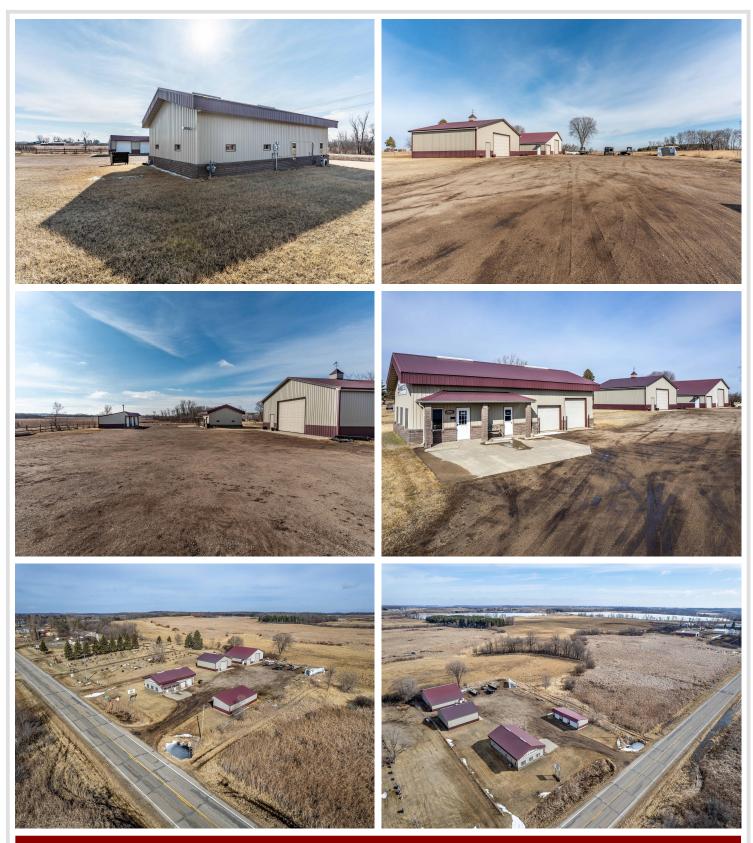

## **Description:**

Commercial opportunity with state highway frontage! This well kept commercial property is ideal for a storefront or for tradespeople looking for extra space and storage for equipment. The office/garage was built in 1988 and has 960\' of finished space with reception, office space, and breakroom with a bathroom. The attached garage (30\'x24\') is heated and insulated with two stalls - one that has a below-grade pit for safely working on vehicles. Building 2, built in 2012, is 40\'x40\' and had the interior insulated and sheeted in 2024. Building 2 has a man door and a single overhead door measuring 12\'x16\'. Building 3 is 48\'x58\' and has dual overhead doors (8\'x12\' and 14\'x16\') opening into separate, dedicated storage areas.

This space has huge potential for a growing and expanding business, or for seasonal storage! Take a look and see the opportunity it has to offer.

Agent is related to seller.