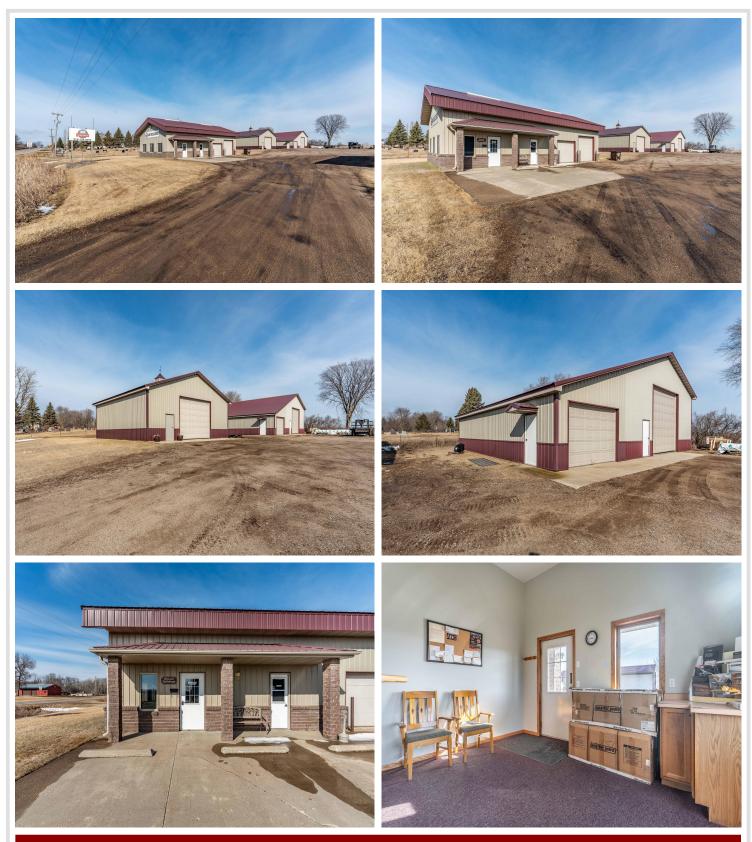

## **Description:**

Commercial opportunity with state highway frontage! This well kept commercial property is ideal for a storefront or for tradespeople looking for extra space and storage for equipment. The office/garage was built in 1988 and has 960\' of finished space with reception, office space, and breakroom with a bathroom. The attached garage (30\'x24\') is heated and insulated with two stalls - one that has a below-grade pit for safely working on vehicles. Building 2, built in 2012, is 40\'x40\' and had the interior insulated and sheeted in 2024. Building 2 has a man door and a single overhead door measuring 12\'x16\'. Building 3 is 48\'x58\' and has dual overhead doors (8\'x12\' and 14\'x16\') opening into separate, dedicated storage areas.

This space has huge potential for a growing and expanding business, or for seasonal storage! Take a look and see the opportunity it has to offer.

Agent is related to seller.