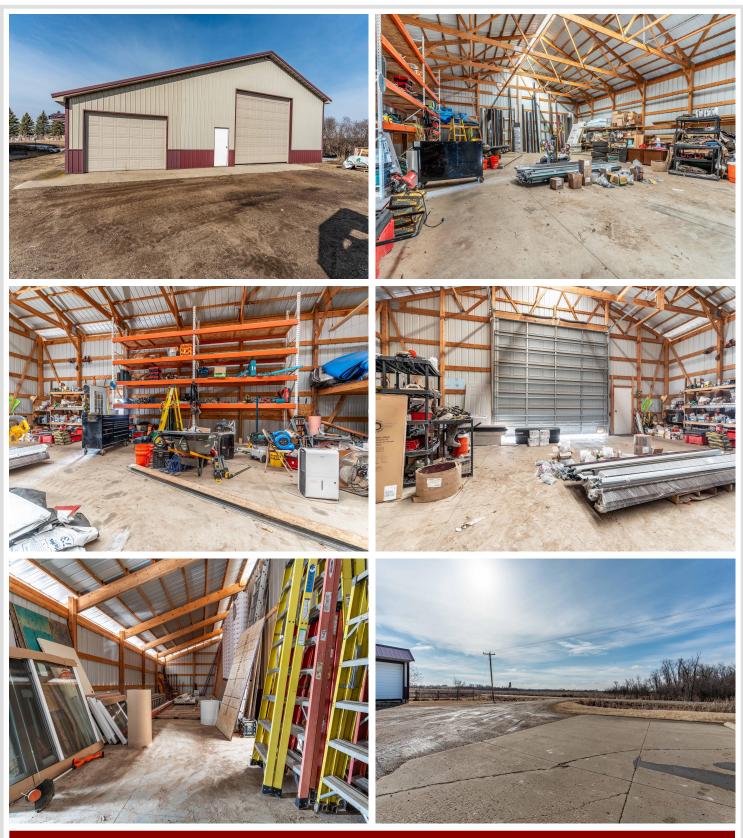

## **Description:**

Commercial opportunity with state highway frontage! This well kept commercial property is ideal for a storefront or for tradespeople looking for extra space and storage for equipment. The office/garage was built in 1988 and has 960\' of finished space with reception, office space, and breakroom with a bathroom. The attached garage (30\'x24\') is heated and insulated with two stalls - one that has a below-grade pit for safely working on vehicles. Building 2, built in 2012, is 40\'x40\' and had the interior insulated and sheeted in 2024. Building 2 has a man door and a single overhead door measuring 12\'x16\'. Building 3 is 48\'x58\' and has dual overhead doors (8\'x12\' and 14\'x16\') opening into separate, dedicated storage areas.