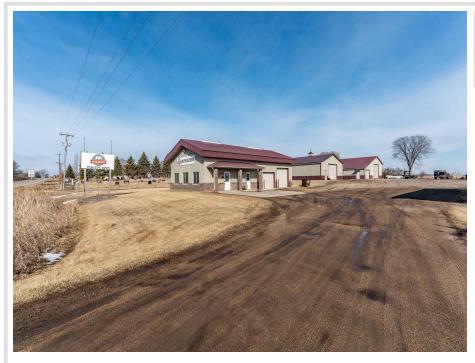

## **Description:**

Commercial opportunity with state highway frontage! This well kept commercial property is ideal for a storefront or for tradespeople looking for extra space and storage for equipment. The office/garage was built in 1988 and has 960\' of finished space with reception, office space, and breakroom with a bathroom. The attached garage (30\'x24\') is heated and insulated with two stalls - one that has a below-grade pit for safely working on vehicles. Building 2, built in 2012, is 40\'x40\' and had the interior insulated and sheeted in 2024. Building 2 has a man door and a single overhead door measuring 12\'x16\'. Building 3 is 48\'x58\' and has dual overhead doors (8\'x12\' and 14\'x16\') opening into separate, dedicated storage areas.

This space has huge potential for a growing and expanding business, or for seasonal storage! Take a look and see the opportunity it has to offer.

Agent is related to seller.