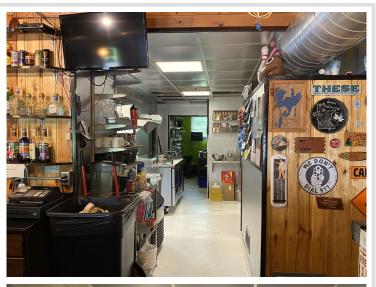

## **Description:**

Current owner is ready to retire. Excellent opportunity to own this established bar / restaurant on US Hwy 71 just miles from Itasca State Park, a popular stop for bikes and side by sides, located on and surrounded by thousands of miles of ATV and snowmobile trails. This bar location has been established for decades, has a great atmosphere & a loyal customer base. Comes turnkey with updates & upgrades inside and out, such as the commercial kitchen, plumbing, beautiful custom bar, spacious dining room with updated flooring to note a few. Large parking lot, on site gasoline sales for recreational vehicles and room to expand. Start your new business venture today!