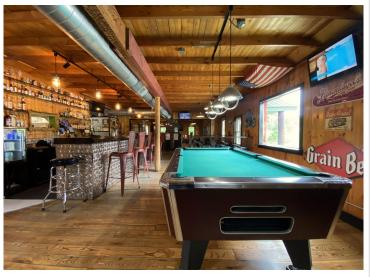

## **Description:**

Current owner is ready to retire. Excellent opportunity to own this established bar / restaurant on US Hwy 71 just miles from Itasca State Park, a popular stop for bikes and side by sides, located on and surrounded by thousands of miles of ATV and snowmobile trails. This bar location has been established for decades, has a great atmosphere & a loyal customer base. Comes turnkey with updates & upgrades inside and out, such as the commercial kitchen, plumbing, beautiful custom bar, spacious dining room with updated flooring to note a few. Large parking lot, on site gasoline sales for recreational vehicles and room to expand. Start your new business venture today!