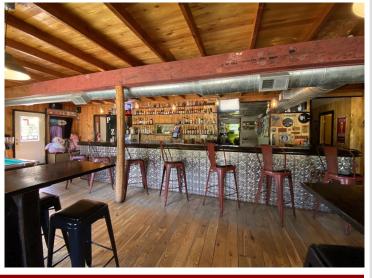

## **Description:**

Current owner is ready to retire. Excellent opportunity to own this established bar / restaurant on US Hwy 71 just miles from Itasca State Park, a popular stop for bikes and side by sides, located on and surrounded by thousands of miles of ATV and snowmobile trails. This bar location has been established for decades, has a great atmosphere & a loyal customer base. Comes turnkey with updates & upgrades inside and out, such as the commercial kitchen, plumbing, beautiful custom bar, spacious dining room with updated flooring to note a few. Large parking lot, on site gasoline sales for recreational vehicles and room to expand. Start your new business venture today!