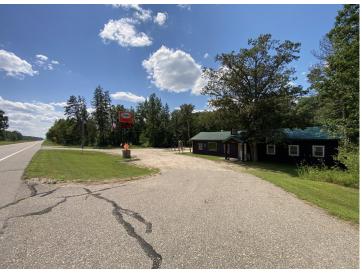

MLS 6692051 Commercial

\$359,800

31701 US 71 Park Rapids MN 56470

(Active)

## **Description:**

Current owner is ready to retire. Excellent opportunity to own this established bar / restaurant on US Hwy 71 just miles from Itasca State Park, a popular stop for bikes and side by sides, located on and surrounded by thousands of miles of ATV and snowmobile trails. This bar location has been established for decades, has a great atmosphere & a loyal customer base. Comes turnkey with updates & upgrades inside and out, such as the commercial kitchen, plumbing, beautiful custom bar, spacious dining room with updated flooring to note a few. Large parking lot, on site gasoline sales for recreational vehicles and room to expand. Start your new business venture today!