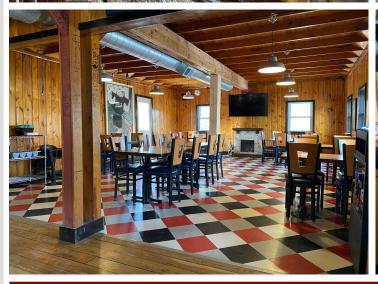

## **Description:**

Current owner is ready to retire. Excellent opportunity to own this established bar / restaurant on US Hwy 71 just miles from Itasca State Park, a popular stop for bikes and side by sides, located on and surrounded by thousands of miles of ATV and snowmobile trails. This bar location has been established for decades, has a great atmosphere & a loyal customer base. Comes turnkey with updates & upgrades inside and out, such as the commercial kitchen, plumbing, beautiful custom bar, spacious dining room with updated flooring to note a few. Large parking lot, on site gasoline sales for recreational vehicles and room to expand. Start your new business venture today!