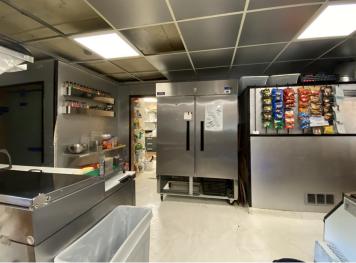

## **Description:**

Current owner is ready to retire. Excellent opportunity to own this established bar / restaurant on US Hwy 71 just miles from Itasca State Park, a popular stop for bikes and side by sides, located on and surrounded by thousands of miles of ATV and snowmobile trails. This bar location has been established for decades, has a great atmosphere & a loyal customer base. Comes turnkey with updates & upgrades inside and out, such as the commercial kitchen, plumbing, beautiful custom bar, spacious dining room with updated flooring to note a few. Large parking lot, on site gasoline sales for recreational vehicles and room to expand. Start your new business venture today!