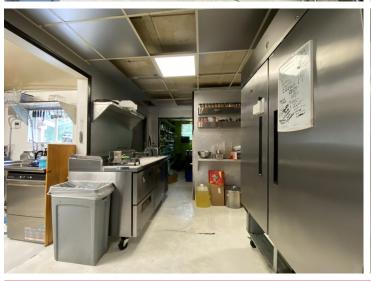

## **Description:**

Current owner is ready to retire. Excellent opportunity to own this established bar / restaurant on US Hwy 71 just miles from Itasca State Park, a popular stop for bikes and side by sides, located on and surrounded by thousands of miles of ATV and snowmobile trails. This bar location has been established for decades, has a great atmosphere & a loyal customer base. Comes turnkey with updates & upgrades inside and out, such as the commercial kitchen, plumbing, beautiful custom bar, spacious dining room with updated flooring to note a few. Large parking lot, on site gasoline sales for recreational vehicles and room to expand. Start your new business venture today!