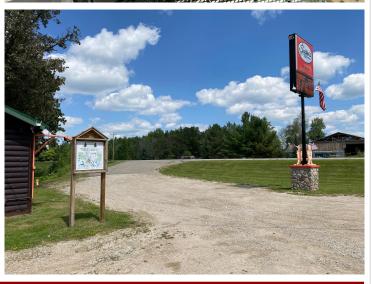

## **Description:**

Current owner is ready to retire. Excellent opportunity to own this established bar / restaurant on US Hwy 71 just miles from Itasca State Park, a popular stop for bikes and side by sides, located on and surrounded by thousands of miles of ATV and snowmobile trails. This bar location has been established for decades, has a great atmosphere & a loyal customer base. Comes turnkey with updates & upgrades inside and out, such as the commercial kitchen, plumbing, beautiful custom bar, spacious dining room with updated flooring to note a few. Large parking lot, on site gasoline sales for recreational vehicles and room to expand. Start your new business venture today!