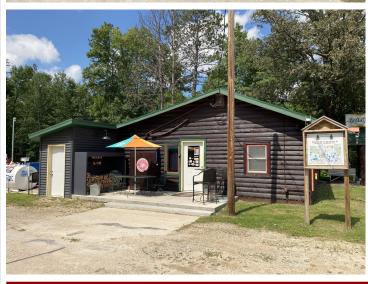

## **Description:**

Current owner is ready to retire. Excellent opportunity to own this established bar / restaurant on US Hwy 71 just miles from Itasca State Park, a popular stop for bikes and side by sides, located on and surrounded by thousands of miles of ATV and snowmobile trails. This bar location has been established for decades, has a great atmosphere & a loyal customer base. Comes turnkey with updates & upgrades inside and out, such as the commercial kitchen, plumbing, beautiful custom bar, spacious dining room with updated flooring to note a few. Large parking lot, on site gasoline sales for recreational vehicles and room to expand. Start your new business venture today!