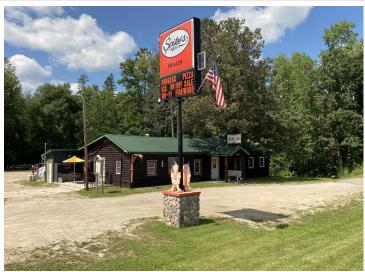

MLS 6692051 Commercial

\$359,800

31701 US 71 Park Rapids MN 56470

(Active)

## **Description:**

Current owner is ready to retire. Excellent opportunity to own this established bar / restaurant on US Hwy 71 just miles from Itasca State Park, a popular stop for bikes and side by sides, located on and surrounded by thousands of miles of ATV and snowmobile trails. This bar location has been established for decades, has a great atmosphere & a loyal customer base. Comes turnkey with updates & upgrades inside and out, such as the commercial kitchen, plumbing, beautiful custom bar, spacious dining room with updated flooring to note a few. Large parking lot, on site gasoline sales for recreational vehicles and room to expand. Start your new business venture today!