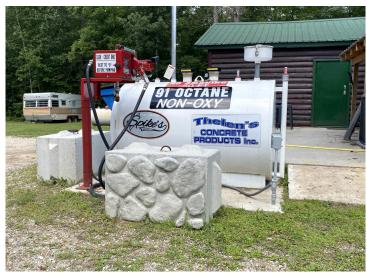

## **Description:**

Current owner is ready to retire. Excellent opportunity to own this established bar / restaurant on US Hwy 71 just miles from Itasca State Park, a popular stop for bikes and side by sides, located on and surrounded by thousands of miles of ATV and snowmobile trails. This bar location has been established for decades, has a great atmosphere & a loyal customer base. Comes turnkey with updates & upgrades inside and out, such as the commercial kitchen, plumbing, beautiful custom bar, spacious dining room with updated flooring to note a few. Large parking lot, on site gasoline sales for recreational vehicles and room to expand. Start your new business venture today!