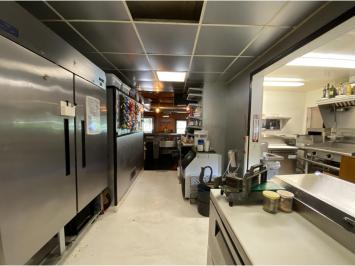

## **Description:**

Current owner is ready to retire. Excellent opportunity to own this established bar / restaurant on US Hwy 71 just miles from Itasca State Park, a popular stop for bikes and side by sides, located on and surrounded by thousands of miles of ATV and snowmobile trails. This bar location has been established for decades, has a great atmosphere & a loyal customer base. Comes turnkey with updates & upgrades inside and out, such as the commercial kitchen, plumbing, beautiful custom bar, spacious dining room with updated flooring to note a few. Large parking lot, on site gasoline sales for recreational vehicles and room to expand. Start your new business venture today!