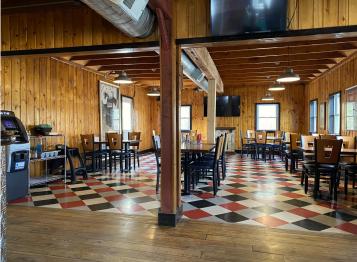

## **Description:**

Current owner is ready to retire. Excellent opportunity to own this established bar / restaurant on US Hwy 71 just miles from Itasca State Park, a popular stop for bikes and side by sides, located on and surrounded by thousands of miles of ATV and snowmobile trails. This bar location has been established for decades, has a great atmosphere & a loyal customer base. Comes turnkey with updates & upgrades inside and out, such as the commercial kitchen, plumbing, beautiful custom bar, spacious dining room with updated flooring to note a few. Large parking lot, on site gasoline sales for recreational vehicles and room to expand. Start your new business venture today!