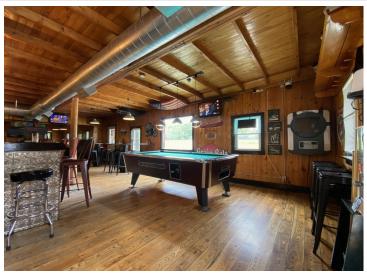

## **Description:**

Current owner is ready to retire. Excellent opportunity to own this established bar / restaurant on US Hwy 71 just miles from Itasca State Park, a popular stop for bikes and side by sides, located on and surrounded by thousands of miles of ATV and snowmobile trails. This bar location has been established for decades, has a great atmosphere & a loyal customer base. Comes turnkey with updates & upgrades inside and out, such as the commercial kitchen, plumbing, beautiful custom bar, spacious dining room with updated flooring to note a few. Large parking lot, on site gasoline sales for recreational vehicles and room to expand. Start your new business venture today!