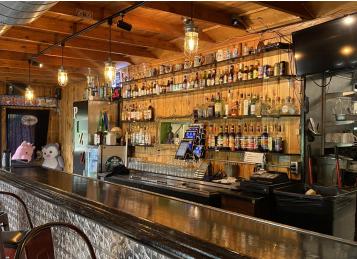

## **Description:**

Current owner is ready to retire. Excellent opportunity to own this established bar / restaurant on US Hwy 71 just miles from Itasca State Park, a popular stop for bikes and side by sides, located on and surrounded by thousands of miles of ATV and snowmobile trails. This bar location has been established for decades, has a great atmosphere & a loyal customer base. Comes turnkey with updates & upgrades inside and out, such as the commercial kitchen, plumbing, beautiful custom bar, spacious dining room with updated flooring to note a few. Large parking lot, on site gasoline sales for recreational vehicles and room to expand. Start your new business venture today!