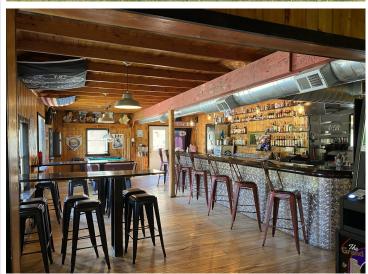

## **Description:**

Current owner is ready to retire. Excellent opportunity to own this established bar / restaurant on US Hwy 71 just miles from Itasca State Park, a popular stop for bikes and side by sides, located on and surrounded by thousands of miles of ATV and snowmobile trails. This bar location has been established for decades, has a great atmosphere & a loyal customer base. Comes turnkey with updates & upgrades inside and out, such as the commercial kitchen, plumbing, beautiful custom bar, spacious dining room with updated flooring to note a few. Large parking lot, on site gasoline sales for recreational vehicles and room to expand. Start your new business venture today!