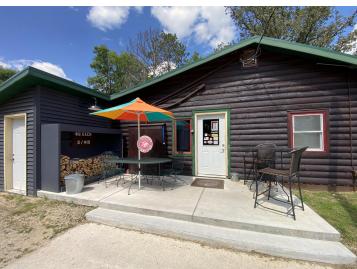

MLS 6692051 Commercial

\$359,800

31701 US 71 Park Rapids MN 56470

(Active)

## **Description:**

Current owner is ready to retire. Excellent opportunity to own this established bar / restaurant on US Hwy 71 just miles from Itasca State Park, a popular stop for bikes and side by sides, located on and surrounded by thousands of miles of ATV and snowmobile trails. This bar location has been established for decades, has a great atmosphere & a loyal customer base. Comes turnkey with updates & upgrades inside and out, such as the commercial kitchen, plumbing, beautiful custom bar, spacious dining room with updated flooring to note a few. Large parking lot, on site gasoline sales for recreational vehicles and room to expand. Start your new business venture today!