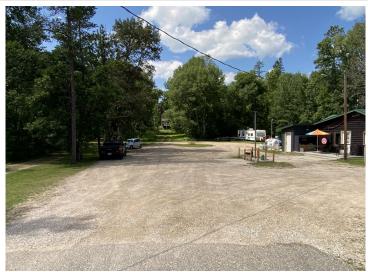

## **Description:**

Current owner is ready to retire. Excellent opportunity to own this established bar / restaurant on US Hwy 71 just miles from Itasca State Park, a popular stop for bikes and side by sides, located on and surrounded by thousands of miles of ATV and snowmobile trails. This bar location has been established for decades, has a great atmosphere & a loyal customer base. Comes turnkey with updates & upgrades inside and out, such as the commercial kitchen, plumbing, beautiful custom bar, spacious dining room with updated flooring to note a few. Large parking lot, on site gasoline sales for recreational vehicles and room to expand. Start your new business venture today!