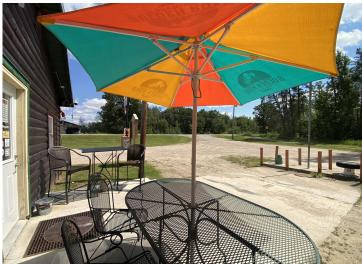

## **Description:**

Current owner is ready to retire. Excellent opportunity to own this established bar / restaurant on US Hwy 71 just miles from Itasca State Park, a popular stop for bikes and side by sides, located on and surrounded by thousands of miles of ATV and snowmobile trails. This bar location has been established for decades, has a great atmosphere & a loyal customer base. Comes turnkey with updates & upgrades inside and out, such as the commercial kitchen, plumbing, beautiful custom bar, spacious dining room with updated flooring to note a few. Large parking lot, on site gasoline sales for recreational vehicles and room to expand. Start your new business venture today!