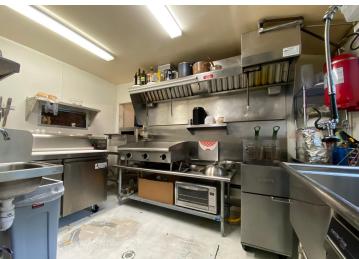

## **Description:**

Current owner is ready to retire. Excellent opportunity to own this established bar / restaurant on US Hwy 71 just miles from Itasca State Park, a popular stop for bikes and side by sides, located on and surrounded by thousands of miles of ATV and snowmobile trails. This bar location has been established for decades, has a great atmosphere & a loyal customer base. Comes turnkey with updates & upgrades inside and out, such as the commercial kitchen, plumbing, beautiful custom bar, spacious dining room with updated flooring to note a few. Large parking lot, on site gasoline sales for recreational vehicles and room to expand. Start your new business venture today!