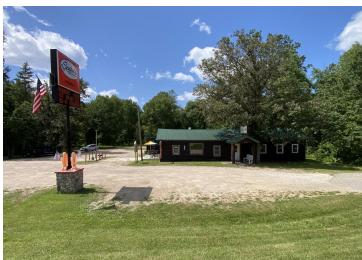

## **Description:**

Current owner is ready to retire. Excellent opportunity to own this established bar / restaurant on US Hwy 71 just miles from Itasca State Park, a popular stop for bikes and side by sides, located on and surrounded by thousands of miles of ATV and snowmobile trails. This bar location has been established for decades, has a great atmosphere & a loyal customer base. Comes turnkey with updates & upgrades inside and out, such as the commercial kitchen, plumbing, beautiful custom bar, spacious dining room with updated flooring to note a few. Large parking lot, on site gasoline sales for recreational vehicles and room to expand. Start your new business venture today!