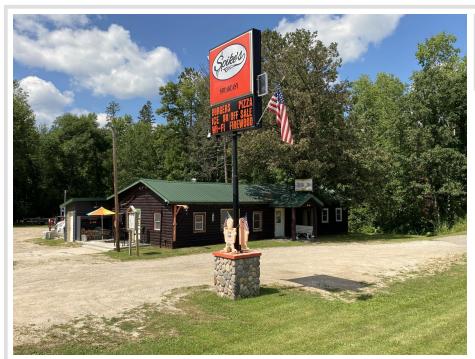

MLS 6692051 Commercial

\$359,800

31701 US 71 Park Rapids MN 56470

(Active)

## **Description:**

Current owner is ready to retire. Excellent opportunity to own this established bar / restaurant on US Hwy 71 just miles from Itasca State Park, a popular stop for bikes and side by sides, located on and surrounded by thousands of miles of ATV and snowmobile trails. This bar location has been established for decades, has a great atmosphere & a loyal customer base. Comes turnkey with updates & upgrades inside and out, such as the commercial kitchen, plumbing, beautiful custom bar, spacious dining room with updated flooring to note a few. Large parking lot, on site gasoline sales for recreational vehicles and room to expand. Start your new business venture today!