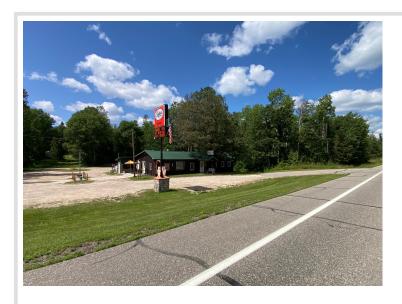

## **Description:**

Current owner is ready to retire. Excellent opportunity to own this established bar / restaurant on US Hwy 71 just miles from Itasca State Park, a popular stop for bikes and side by sides, located on and surrounded by thousands of miles of ATV and snowmobile trails. This bar location has been established for decades, has a great atmosphere & a loyal customer base. Comes turnkey with updates & upgrades inside and out, such as the commercial kitchen, plumbing, beautiful custom bar, spacious dining room with updated flooring to note a few. Large parking lot, on site gasoline sales for recreational vehicles and room to expand. Start your new business venture today!