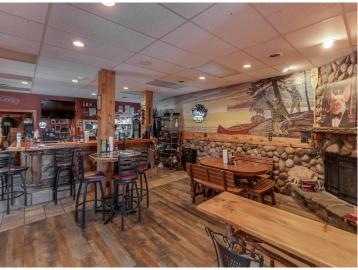

The location is ideal-within walking distance to shops, attractions, and lake access, with ample on-street parking. The property features a combination of indoor and outdoor seating, allowing for maximum capacity during peak summer months while maintaining efficiency during the off-season. In addition to dine-in service, the business thrives on catering and to-go orders, generating diverse and reliable revenue streams. Fully staffed with an experienced chef and manager, operations run smoothly and efficiently.