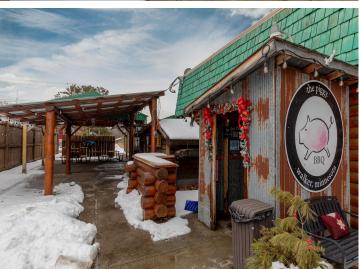

## **Description:**

Your opportunity to own a successful and well-established restaurant in the heart of Minnesota lake country is here. Located in downtown Walker on the south shore of Leech Lake, The Piggy BBQ is a highly reputable and profitable business known for serving the best BBQ in the region. With a strong local following and a steady stream of tourists yearround, this turnkey restaurant offers outstanding cash flow and consistent profitability. Signature dishes like smoked ribs, prime rib, and pulled pork have earned The Piggy BBQ a loyal customer base and excellent reviews.

The location is ideal-within walking distance to shops, attractions, and lake access, with ample on-street parking. The property features a combination of indoor and outdoor seating, allowing for maximum capacity during peak summer months while maintaining efficiency during the off-season. In addition to dine-in service, the business thrives on catering and to-go orders, generating diverse and reliable revenue streams. Fully staffed with an experienced chef and manager, operations run smoothly and efficiently.