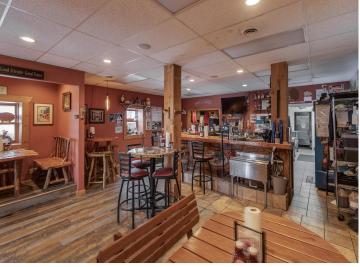

## **Description:**

Your opportunity to own a successful and well-established restaurant in the heart of Minnesota lake country is here. Located in downtown Walker on the south shore of Leech Lake, The Piggy BBQ is a highly reputable and profitable business known for serving the best BBQ in the region. With a strong local following and a steady stream of tourists yearround, this turnkey restaurant offers outstanding cash flow and consistent profitability. Signature dishes like smoked ribs, prime rib, and pulled pork have earned The Piggy BBQ a loyal customer base and excellent reviews.

The location is ideal-within walking distance to shops, attractions, and lake access, with ample on-street parking. The property features a combination of indoor and outdoor seating, allowing for maximum capacity during peak summer months while maintaining efficiency during the off-season. In addition to dine-in service, the business thrives on catering and to-go orders, generating diverse and reliable revenue streams. Fully staffed with an experienced chef and manager, operations run smoothly and efficiently.