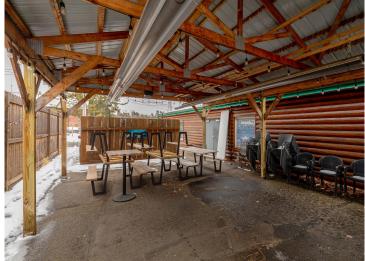

The location is ideal-within walking distance to shops, attractions, and lake access, with ample on-street parking. The property features a combination of indoor and outdoor seating, allowing for maximum capacity during peak summer months while maintaining efficiency during the off-season. In addition to dine-in service, the business thrives on catering and to-go orders, generating diverse and reliable revenue streams. Fully staffed with an experienced chef and manager, operations run smoothly and efficiently.