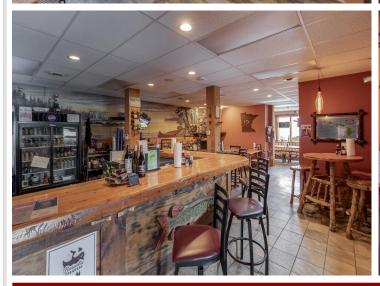

## **Description:**

Your opportunity to own a successful and well-established restaurant in the heart of Minnesota lake country is here. Located in downtown Walker on the south shore of Leech Lake, The Piggy BBQ is a highly reputable and profitable business known for serving the best BBQ in the region. With a strong local following and a steady stream of tourists yearround, this turnkey restaurant offers outstanding cash flow and consistent profitability. Signature dishes like smoked ribs, prime rib, and pulled pork have earned The Piggy BBQ a loyal customer base and excellent reviews.

The location is ideal-within walking distance to shops, attractions, and lake access, with ample on-street parking. The property features a combination of indoor and outdoor seating, allowing for maximum capacity during peak summer months while maintaining efficiency during the off-season. In addition to dine-in service, the business thrives on catering and to-go orders, generating diverse and reliable revenue streams. Fully staffed with an experienced chef and manager, operations run smoothly and efficiently.