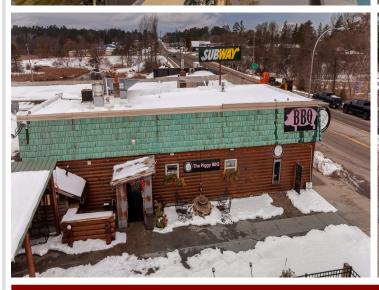

## **Description:**

Your opportunity to own a successful and well-established restaurant in the heart of Minnesota lake country is here. Located in downtown Walker on the south shore of Leech Lake, The Piggy BBQ is a highly reputable and profitable business known for serving the best BBQ in the region. With a strong local following and a steady stream of tourists yearround, this turnkey restaurant offers outstanding cash flow and consistent profitability. Signature dishes like smoked ribs, prime rib, and pulled pork have earned The Piggy BBQ a loyal customer base and excellent reviews.

The location is ideal-within walking distance to shops, attractions, and lake access, with ample on-street parking. The property features a combination of indoor and outdoor seating, allowing for maximum capacity during peak summer months while maintaining efficiency during the off-season. In addition to dine-in service, the business thrives on catering and to-go orders, generating diverse and reliable revenue streams. Fully staffed with an experienced chef and manager, operations run smoothly and efficiently.