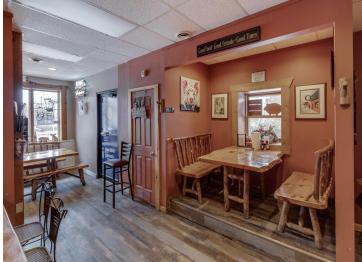

## **Description:**

Your opportunity to own a successful and well-established restaurant in the heart of Minnesota lake country is here. Located in downtown Walker on the south shore of Leech Lake, The Piggy BBQ is a highly reputable and profitable business known for serving the best BBQ in the region. With a strong local following and a steady stream of tourists yearround, this turnkey restaurant offers outstanding cash flow and consistent profitability. Signature dishes like smoked ribs, prime rib, and pulled pork have earned The Piggy BBQ a loyal customer base and excellent reviews.

The location is ideal-within walking distance to shops, attractions, and lake access, with ample on-street parking. The property features a combination of indoor and outdoor seating, allowing for maximum capacity during peak summer months while maintaining efficiency during the off-season. In addition to dine-in service, the business thrives on catering and to-go orders, generating diverse and reliable revenue streams. Fully staffed with an experienced chef and manager, operations run smoothly and efficiently.