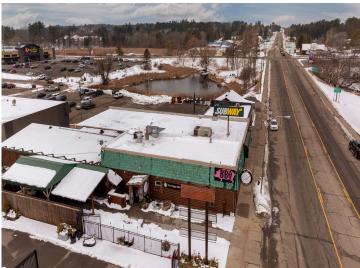

## **Description:**

Your opportunity to own a successful and well-established restaurant in the heart of Minnesota lake country is here. Located in downtown Walker on the south shore of Leech Lake, The Piggy BBQ is a highly reputable and profitable business known for serving the best BBQ in the region. With a strong local following and a steady stream of tourists yearround, this turnkey restaurant offers outstanding cash flow and consistent profitability. Signature dishes like smoked ribs, prime rib, and pulled pork have earned The Piggy BBQ a loyal customer base and excellent reviews.

The location is ideal-within walking distance to shops, attractions, and lake access, with ample on-street parking. The property features a combination of indoor and outdoor seating, allowing for maximum capacity during peak summer months while maintaining efficiency during the off-season. In addition to dine-in service, the business thrives on catering and to-go orders, generating diverse and reliable revenue streams. Fully staffed with an experienced chef and manager, operations run smoothly and efficiently.