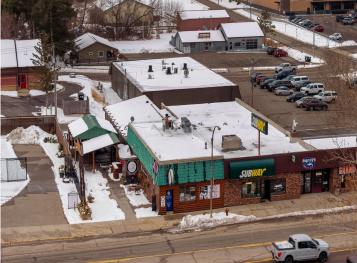

## **Description:**

Your opportunity to own a successful and well-established restaurant in the heart of Minnesota lake country is here. Located in downtown Walker on the south shore of Leech Lake, The Piggy BBQ is a highly reputable and profitable business known for serving the best BBQ in the region. With a strong local following and a steady stream of tourists yearround, this turnkey restaurant offers outstanding cash flow and consistent profitability. Signature dishes like smoked ribs, prime rib, and pulled pork have earned The Piggy BBQ a loyal customer base and excellent reviews.

The location is ideal-within walking distance to shops, attractions, and lake access, with ample on-street parking. The property features a combination of indoor and outdoor seating, allowing for maximum capacity during peak summer months while maintaining efficiency during the off-season. In addition to dine-in service, the business thrives on catering and to-go orders, generating diverse and reliable revenue streams. Fully staffed with an experienced chef and manager, operations run smoothly and efficiently.