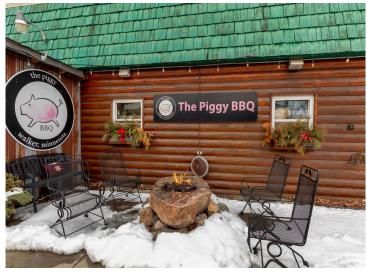

The location is ideal-within walking distance to shops, attractions, and lake access, with ample on-street parking. The property features a combination of indoor and outdoor seating, allowing for maximum capacity during peak summer months while maintaining efficiency during the off-season. In addition to dine-in service, the business thrives on catering and to-go orders, generating diverse and reliable revenue streams. Fully staffed with an experienced chef and manager, operations run smoothly and efficiently.