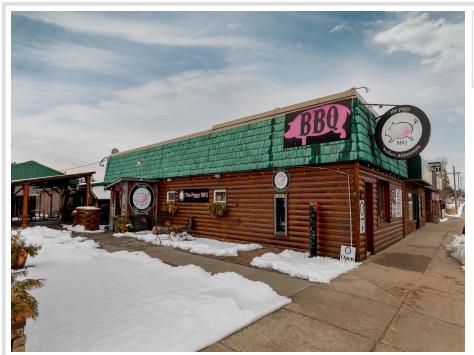

## **Description:**

Your opportunity to own a successful and well-established restaurant in the heart of Minnesota lake country is here. Located in downtown Walker on the south shore of Leech Lake, The Piggy BBQ is a highly reputable and profitable business known for serving the best BBQ in the region. With a strong local following and a steady stream of tourists yearround, this turnkey restaurant offers outstanding cash flow and consistent profitability. Signature dishes like smoked ribs, prime rib, and pulled pork have earned The Piggy BBQ a loyal customer base and excellent reviews.

The location is ideal-within walking distance to shops, attractions, and lake access, with ample on-street parking. The property features a combination of indoor and outdoor seating, allowing for maximum capacity during peak summer months while maintaining efficiency during the off-season. In addition to dine-in service, the business thrives on catering and to-go orders, generating diverse and reliable revenue streams. Fully staffed with an experienced chef and manager, operations run smoothly and efficiently.