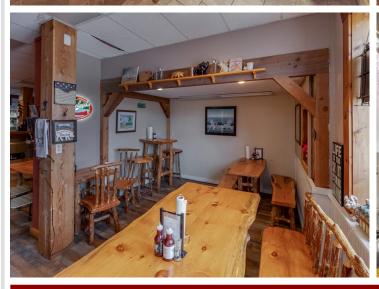

The location is ideal-within walking distance to shops, attractions, and lake access, with ample on-street parking. The property features a combination of indoor and outdoor seating, allowing for maximum capacity during peak summer months while maintaining efficiency during the off-season. In addition to dine-in service, the business thrives on catering and to-go orders, generating diverse and reliable revenue streams. Fully staffed with an experienced chef and manager, operations run smoothly and efficiently.