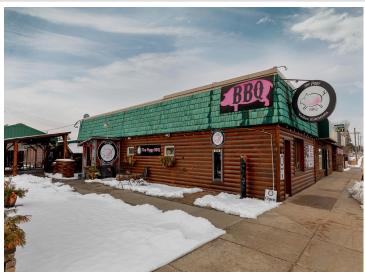

## **Description:**

Your opportunity to own a successful and well-established restaurant in the heart of Minnesota lake country is here. Located in downtown Walker on the south shore of Leech Lake, The Piggy BBQ is a highly reputable and profitable business known for serving the best BBQ in the region. With a strong local following and a steady stream of tourists yearround, this turnkey restaurant offers outstanding cash flow and consistent profitability. Signature dishes like smoked ribs, prime rib, and pulled pork have earned The Piggy BBQ a loyal customer base and excellent reviews.

The location is ideal-within walking distance to shops, attractions, and lake access, with ample on-street parking. The property features a combination of indoor and outdoor seating, allowing for maximum capacity during peak summer months while maintaining efficiency during the off-season. In addition to dine-in service, the business thrives on catering and to-go orders, generating diverse and reliable revenue streams. Fully staffed with an experienced chef and manager, operations run smoothly and efficiently.