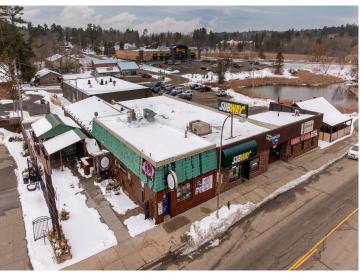

## **Description:**

Your opportunity to own a successful and well-established restaurant in the heart of Minnesota lake country is here. Located in downtown Walker on the south shore of Leech Lake, The Piggy BBQ is a highly reputable and profitable business known for serving the best BBQ in the region. With a strong local following and a steady stream of tourists yearround, this turnkey restaurant offers outstanding cash flow and consistent profitability. Signature dishes like smoked ribs, prime rib, and pulled pork have earned The Piggy BBQ a loyal customer base and excellent reviews.

The location is ideal-within walking distance to shops, attractions, and lake access, with ample on-street parking. The property features a combination of indoor and outdoor seating, allowing for maximum capacity during peak summer months while maintaining efficiency during the off-season. In addition to dine-in service, the business thrives on catering and to-go orders, generating diverse and reliable revenue streams. Fully staffed with an experienced chef and manager, operations run smoothly and efficiently.