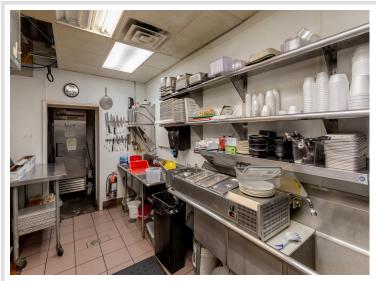

## **Description:**

Your opportunity to own a successful and well-established restaurant in the heart of Minnesota lake country is here. Located in downtown Walker on the south shore of Leech Lake, The Piggy BBQ is a highly reputable and profitable business known for serving the best BBQ in the region. With a strong local following and a steady stream of tourists yearround, this turnkey restaurant offers outstanding cash flow and consistent profitability. Signature dishes like smoked ribs, prime rib, and pulled pork have earned The Piggy BBQ a loyal customer base and excellent reviews.

The location is ideal-within walking distance to shops, attractions, and lake access, with ample on-street parking. The property features a combination of indoor and outdoor seating, allowing for maximum capacity during peak summer months while maintaining efficiency during the off-season. In addition to dine-in service, the business thrives on catering and to-go orders, generating diverse and reliable revenue streams. Fully staffed with an experienced chef and manager, operations run smoothly and efficiently.