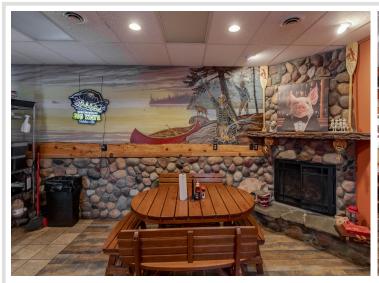

## **Description:**

Your opportunity to own a successful and well-established restaurant in the heart of Minnesota lake country is here. Located in downtown Walker on the south shore of Leech Lake, The Piggy BBQ is a highly reputable and profitable business known for serving the best BBQ in the region. With a strong local following and a steady stream of tourists yearround, this turnkey restaurant offers outstanding cash flow and consistent profitability. Signature dishes like smoked ribs, prime rib, and pulled pork have earned The Piggy BBQ a loyal customer base and excellent reviews.

The location is ideal-within walking distance to shops, attractions, and lake access, with ample on-street parking. The property features a combination of indoor and outdoor seating, allowing for maximum capacity during peak summer months while maintaining efficiency during the off-season. In addition to dine-in service, the business thrives on catering and to-go orders, generating diverse and reliable revenue streams. Fully staffed with an experienced chef and manager, operations run smoothly and efficiently.