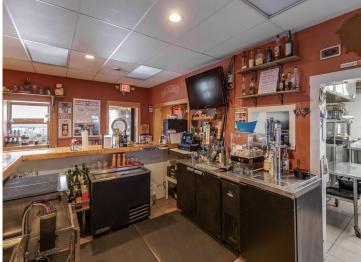

## **Description:**

Your opportunity to own a successful and well-established restaurant in the heart of Minnesota lake country is here. Located in downtown Walker on the south shore of Leech Lake, The Piggy BBQ is a highly reputable and profitable business known for serving the best BBQ in the region. With a strong local following and a steady stream of tourists yearround, this turnkey restaurant offers outstanding cash flow and consistent profitability. Signature dishes like smoked ribs, prime rib, and pulled pork have earned The Piggy BBQ a loyal customer base and excellent reviews.

The location is ideal-within walking distance to shops, attractions, and lake access, with ample on-street parking. The property features a combination of indoor and outdoor seating, allowing for maximum capacity during peak summer months while maintaining efficiency during the off-season. In addition to dine-in service, the business thrives on catering and to-go orders, generating diverse and reliable revenue streams. Fully staffed with an experienced chef and manager, operations run smoothly and efficiently.