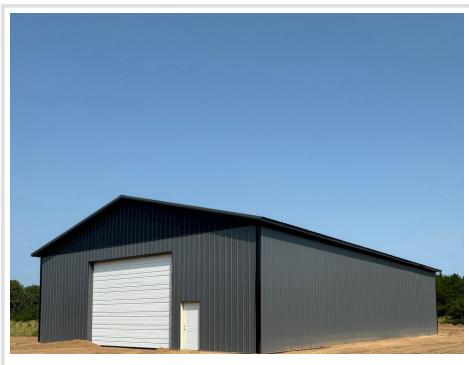

## **Description:**

Want to own a storage building near the Whitefish Chain for a low cost and under \$10 a month in association fees? This newly constructed 40x64 storage building is on a privately owned .39 acre lot and within a new storage development off County Road 15 just minutes from the Whitefish Chain and Hwy 371. Building with 16' sidewalls to include (1) 14x16 overhead door, (1) service door with lock and key, and class five floor. With values only going up and some currently selling for over \$85+ a square foot in the area, this storage building is competitively priced with great quality, an excellent location and minimal association fees.