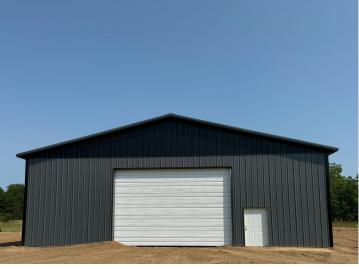

## **Description:**

Want to own a storage building near the Whitefish Chain for a low cost and under \$10 a month in association fees? This newly constructed 40x64 storage building is on a privately owned .39 acre lot and within a new storage development off County Road 15 just minutes from the Whitefish Chain and Hwy 371. Building with 16' sidewalls to include (1) 14x16 overhead door, (1) service door with lock and key, and class five floor. With values only going up and some currently selling for over \$85+ a square foot in the area, this storage building is competitively priced with great quality, an excellent location and minimal association fees.