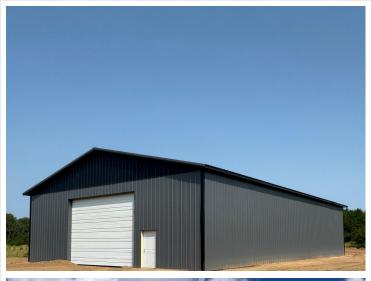

## **Description:**

Want to own a storage building near the Whitefish Chain for a low cost and under \$10 a month in association fees? This newly constructed 40x64 storage building is on a privately owned .39 acre lot and within a new storage development off County Road 15 just minutes from the Whitefish Chain and Hwy 371. Building with 16' sidewalls to include (1) 14x16 overhead door, (1) service door with lock and key, and class five floor. With values only going up and some currently selling for over \$85+ a square foot in the area, this storage building is competitively priced with great quality, an excellent location and minimal association fees.