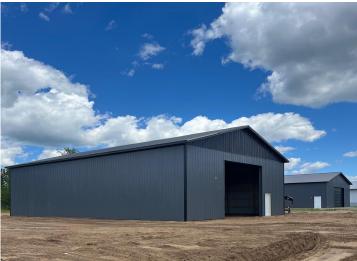

## **Description:**

Want to own a storage building near the Whitefish Chain for a low cost and under \$10 a month in association fees? This newly constructed 40x64 storage building is on a privately owned .39 acre lot and within a new storage development off County Road 15 just minutes from the Whitefish Chain and Hwy 371. Building with 16' sidewalls to include (1) 14x16 overhead door, (1) service door with lock and key, and class five floor. With values only going up and some currently selling for over \$85+ a square foot in the area, this storage building is competitively priced with great quality, an excellent location and minimal association fees.