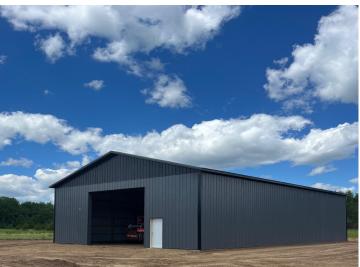

## **Description:**

Want to own a storage building near the Whitefish Chain for a low cost and under \$10 a month in association fees? This newly constructed 40x64 storage building is on a privately owned .39 acre lot and within a new storage development off County Road 15 just minutes from the Whitefish Chain and Hwy 371. Building with 16' sidewalls to include (1) 14x16 overhead door, (1) service door with lock and key, and class five floor. With values only going up and some currently selling for over \$85+ a square foot in the area, this storage building is competitively priced with great quality, an excellent location and minimal association fees.