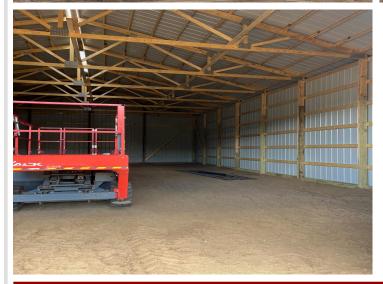

## **Description:**

Want to own a storage building near the Whitefish Chain for a low cost and under \$10 a month in association fees? This newly constructed 40x64 storage building is on a privately owned .39 acre lot and within a new storage development off County Road 15 just minutes from the Whitefish Chain and Hwy 371. Building with 16' sidewalls to include (1) 14x16 overhead door, (1) service door with lock and key, and class five floor. With values only going up and some currently selling for over \$85+ a square foot in the area, this storage building is competitively priced with great quality, an excellent location and minimal association fees.