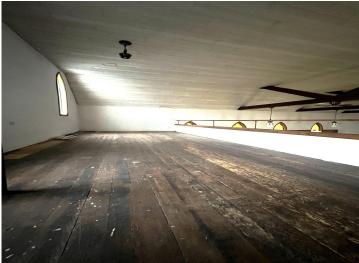

## **Description:**

Unique opportunity! Historic church building for sale in Akeley, MN. This beautiful property features stunning stained glass windows, soaring ceilings, and original woodwork. With over 3,000 square feet of space, the possibilities are endless - transform it into a home, event space, or even a new place of worship. Don\'t miss out on this one-of-a-kind property - schedule a tour today!