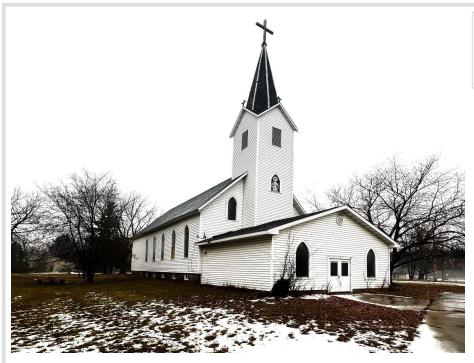

MLS 6687129 Commercial

\$84,900

45 Hulet Avenue SW Akeley MN 56433

(Active)

## **Description:**

Unique opportunity! Historic church building for sale in Akeley, MN. This beautiful property features stunning stained glass windows, soaring ceilings, and original woodwork. With over 3,000 square feet of space, the possibilities are endless - transform it into a home, event space, or even a new place of worship. Don\'t miss out on this one-of-a-kind property - schedule a tour today!