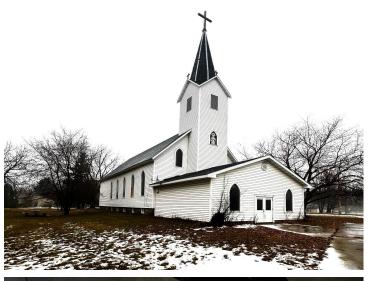

MLS 6687129 Commercial

\$84,900

45 Hulet Avenue SW Akeley MN 56433

(Active)

## **Description:**

Unique opportunity! Historic church building for sale in Akeley, MN. This beautiful property features stunning stained glass windows, soaring ceilings, and original woodwork. With over 3,000 square feet of space, the possibilities are endless - transform it into a home, event space, or even a new place of worship. Don\'t miss out on this one-of-a-kind property - schedule a tour today!