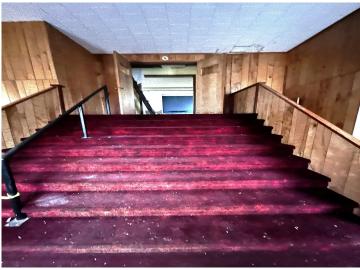

## **Description:**

Unique opportunity! Historic church building for sale in Akeley, MN. This beautiful property features stunning stained glass windows, soaring ceilings, and original woodwork. With over 3,000 square feet of space, the possibilities are endless - transform it into a home, event space, or even a new place of worship. Don\'t miss out on this one-of-a-kind property - schedule a tour today!