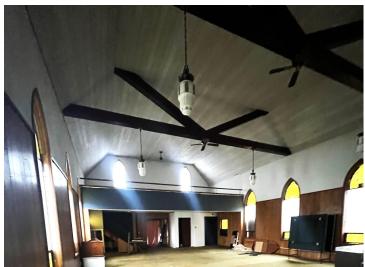

## **Description:**

Unique opportunity! Historic church building for sale in Akeley, MN. This beautiful property features stunning stained glass windows, soaring ceilings, and original woodwork. With over 3,000 square feet of space, the possibilities are endless - transform it into a home, event space, or even a new place of worship. Don\'t miss out on this one-of-a-kind property - schedule a tour today!