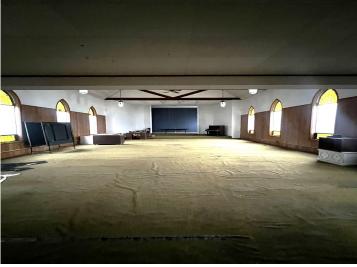

## **Description:**

Unique opportunity! Historic church building for sale in Akeley, MN. This beautiful property features stunning stained glass windows, soaring ceilings, and original woodwork. With over 3,000 square feet of space, the possibilities are endless - transform it into a home, event space, or even a new place of worship. Don\'t miss out on this one-of-a-kind property - schedule a tour today!