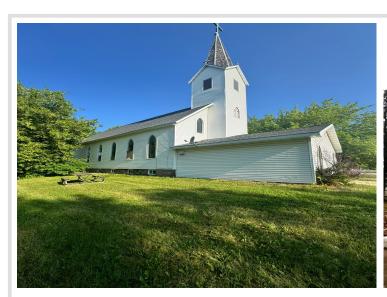

## **Description:**

Unique opportunity! Historic church building for sale in Akeley, MN. This beautiful property features stunning stained glass windows, soaring ceilings, and original woodwork. With over 3,000 square feet of space, the possibilities are endless - transform it into a home, event space, or even a new place of worship. Don\'t miss out on this one-of-a-kind property - schedule a tour today!