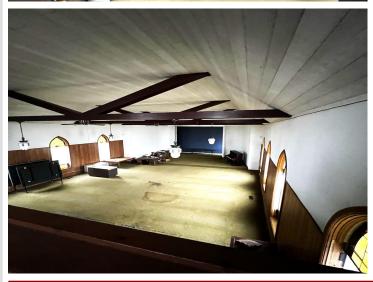

## **Description:**

Unique opportunity! Historic church building for sale in Akeley, MN. This beautiful property features stunning stained glass windows, soaring ceilings, and original woodwork. With over 3,000 square feet of space, the possibilities are endless - transform it into a home, event space, or even a new place of worship. Don\'t miss out on this one-of-a-kind property - schedule a tour today!