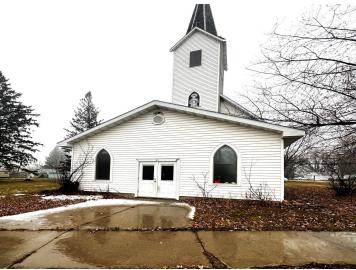

## **Description:**

Unique opportunity! Historic church building for sale in Akeley, MN. This beautiful property features stunning stained glass windows, soaring ceilings, and original woodwork. With over 3,000 square feet of space, the possibilities are endless - transform it into a home, event space, or even a new place of worship. Don\'t miss out on this one-of-a-kind property - schedule a tour today!