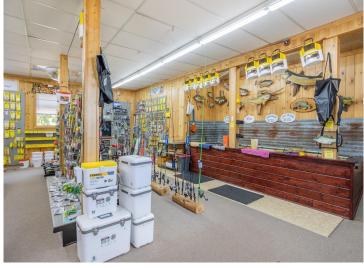

The store offers a charming covered deck perfect for enjoying pizza, fresh coffee, ice cream, or a soda. Inside, the space was once stocked with sporting goods, bait and tackle, gasoline, groceries, and even an ATM, making it a one-stop shop for outdoor enthusiasts and those needing everyday essentials. Attached to the store is a cozy two-bedroom home featuring a wood-burning fireplace, providing the perfect blend of work and home life.