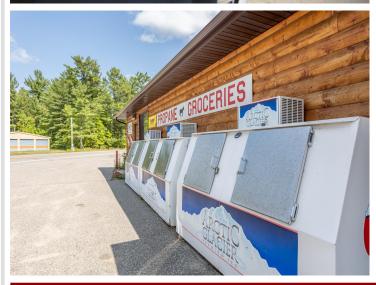

#### **Description:**

Step into a rare opportunity to own a local icon with deep roots in the community. For 68 years, Mule Lake Store was a trusted gathering place for residents and visitors alike. Conveniently located on State Highway 84, this once-thriving business served as the go-to stop for customers from surrounding lakes. Though it has been closed for years, the potential to revive this beloved establishment remains.

The store offers a charming covered deck perfect for enjoying pizza, fresh coffee, ice cream, or a soda. Inside, the space was once stocked with sporting goods, bait and tackle, gasoline, groceries, and even an ATM, making it a one-stop shop for outdoor enthusiasts and those needing everyday essentials. Attached to the store is a cozy two-bedroom home featuring a wood-burning fireplace, providing the perfect blend of work and home life.