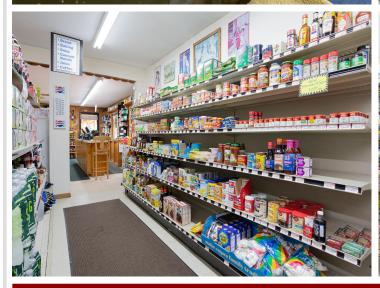

The store offers a charming covered deck perfect for enjoying pizza, fresh coffee, ice cream, or a soda. Inside, the space was once stocked with sporting goods, bait and tackle, gasoline, groceries, and even an ATM, making it a one-stop shop for outdoor enthusiasts and those needing everyday essentials. Attached to the store is a cozy two-bedroom home featuring a wood-burning fireplace, providing the perfect blend of work and home life.