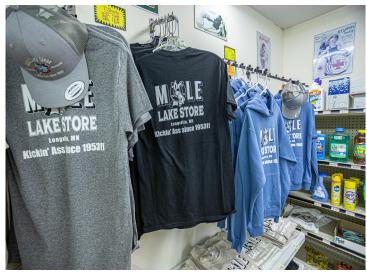

The store offers a charming covered deck perfect for enjoying pizza, fresh coffee, ice cream, or a soda. Inside, the space was once stocked with sporting goods, bait and tackle, gasoline, groceries, and even an ATM, making it a one-stop shop for outdoor enthusiasts and those needing everyday essentials. Attached to the store is a cozy two-bedroom home featuring a wood-burning fireplace, providing the perfect blend of work and home life.