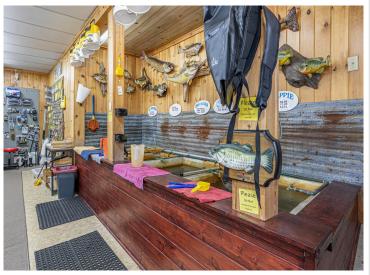

The store offers a charming covered deck perfect for enjoying pizza, fresh coffee, ice cream, or a soda. Inside, the space was once stocked with sporting goods, bait and tackle, gasoline, groceries, and even an ATM, making it a one-stop shop for outdoor enthusiasts and those needing everyday essentials. Attached to the store is a cozy two-bedroom home featuring a wood-burning fireplace, providing the perfect blend of work and home life.