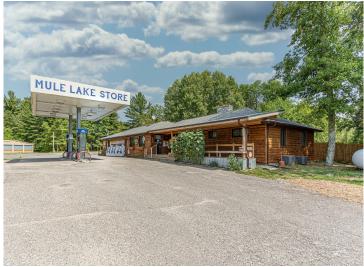

MLS 6677135 Commercial

\$425,000

3062 State Highway 84 NE Longville MN 56655

(Active)

#### **Description:**

Step into a rare opportunity to own a local icon with deep roots in the community. For 68 years, Mule Lake Store was a trusted gathering place for residents and visitors alike. Conveniently located on State Highway 84, this once-thriving business served as the go-to stop for customers from surrounding lakes. Though it has been closed for years, the potential to revive this beloved establishment remains.