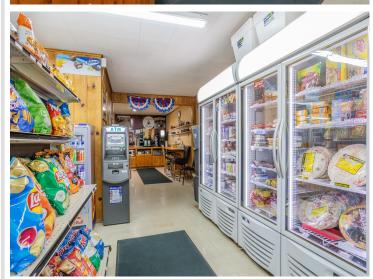

The store offers a charming covered deck perfect for enjoying pizza, fresh coffee, ice cream, or a soda. Inside, the space was once stocked with sporting goods, bait and tackle, gasoline, groceries, and even an ATM, making it a one-stop shop for outdoor enthusiasts and those needing everyday essentials. Attached to the store is a cozy two-bedroom home featuring a wood-burning fireplace, providing the perfect blend of work and home life.