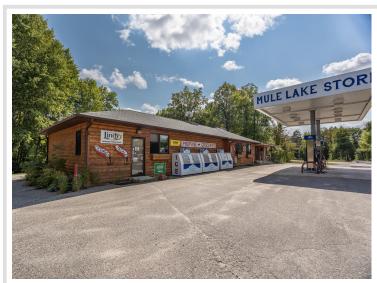

#### **Description:**

Step into a rare opportunity to own a local icon with deep roots in the community. For 68 years, Mule Lake Store was a trusted gathering place for residents and visitors alike. Conveniently located on State Highway 84, this once-thriving business served as the go-to stop for customers from surrounding lakes. Though it has been closed for years, the potential to revive this beloved establishment remains.

The store offers a charming covered deck perfect for enjoying pizza, fresh coffee, ice cream, or a soda. Inside, the space was once stocked with sporting goods, bait and tackle, gasoline, groceries, and even an ATM, making it a one-stop shop for outdoor enthusiasts and those needing everyday essentials. Attached to the store is a cozy two-bedroom home featuring a wood-burning fireplace, providing the perfect blend of work and home life.