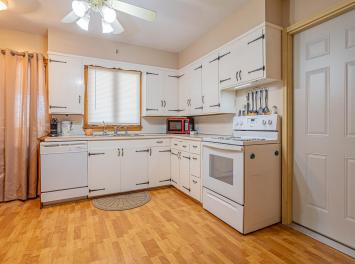

The store offers a charming covered deck perfect for enjoying pizza, fresh coffee, ice cream, or a soda. Inside, the space was once stocked with sporting goods, bait and tackle, gasoline, groceries, and even an ATM, making it a one-stop shop for outdoor enthusiasts and those needing everyday essentials. Attached to the store is a cozy two-bedroom home featuring a wood-burning fireplace, providing the perfect blend of work and home life.