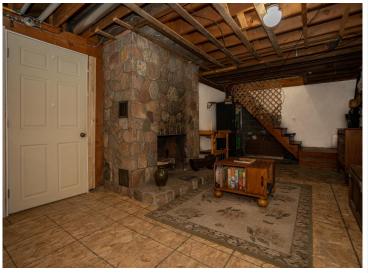

The store offers a charming covered deck perfect for enjoying pizza, fresh coffee, ice cream, or a soda. Inside, the space was once stocked with sporting goods, bait and tackle, gasoline, groceries, and even an ATM, making it a one-stop shop for outdoor enthusiasts and those needing everyday essentials. Attached to the store is a cozy two-bedroom home featuring a wood-burning fireplace, providing the perfect blend of work and home life.