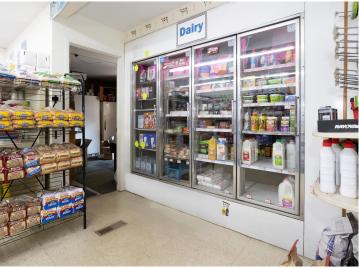

The store offers a charming covered deck perfect for enjoying pizza, fresh coffee, ice cream, or a soda. Inside, the space was once stocked with sporting goods, bait and tackle, gasoline, groceries, and even an ATM, making it a one-stop shop for outdoor enthusiasts and those needing everyday essentials. Attached to the store is a cozy two-bedroom home featuring a wood-burning fireplace, providing the perfect blend of work and home life.