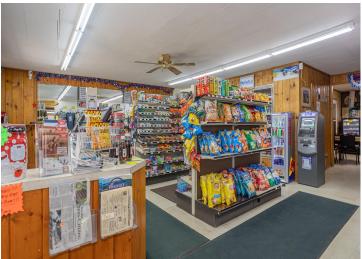

The store offers a charming covered deck perfect for enjoying pizza, fresh coffee, ice cream, or a soda. Inside, the space was once stocked with sporting goods, bait and tackle, gasoline, groceries, and even an ATM, making it a one-stop shop for outdoor enthusiasts and those needing everyday essentials. Attached to the store is a cozy two-bedroom home featuring a wood-burning fireplace, providing the perfect blend of work and home life.