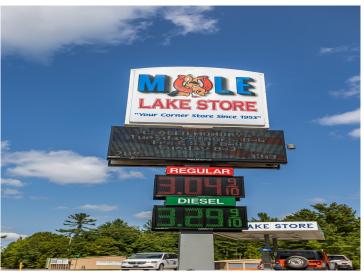

#### **Description:**

Step into a rare opportunity to own a local icon with deep roots in the community. For 68 years, Mule Lake Store was a trusted gathering place for residents and visitors alike. Conveniently located on State Highway 84, this once-thriving business served as the go-to stop for customers from surrounding lakes. Though it has been closed for years, the potential to revive this beloved establishment remains.

The store offers a charming covered deck perfect for enjoying pizza, fresh coffee, ice cream, or a soda. Inside, the space was once stocked with sporting goods, bait and tackle, gasoline, groceries, and even an ATM, making it a one-stop shop for outdoor enthusiasts and those needing everyday essentials. Attached to the store is a cozy two-bedroom home featuring a wood-burning fireplace, providing the perfect blend of work and home life.