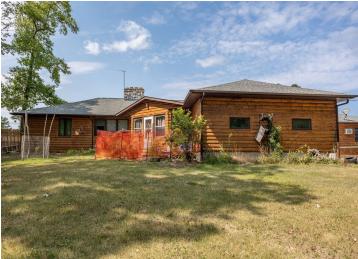

The store offers a charming covered deck perfect for enjoying pizza, fresh coffee, ice cream, or a soda. Inside, the space was once stocked with sporting goods, bait and tackle, gasoline, groceries, and even an ATM, making it a one-stop shop for outdoor enthusiasts and those needing everyday essentials. Attached to the store is a cozy two-bedroom home featuring a wood-burning fireplace, providing the perfect blend of work and home life.