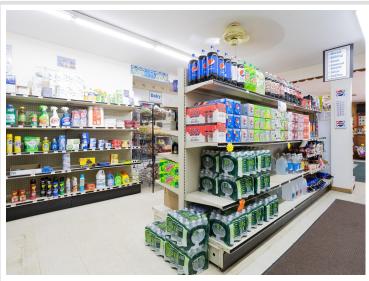

The store offers a charming covered deck perfect for enjoying pizza, fresh coffee, ice cream, or a soda. Inside, the space was once stocked with sporting goods, bait and tackle, gasoline, groceries, and even an ATM, making it a one-stop shop for outdoor enthusiasts and those needing everyday essentials. Attached to the store is a cozy two-bedroom home featuring a wood-burning fireplace, providing the perfect blend of work and home life.