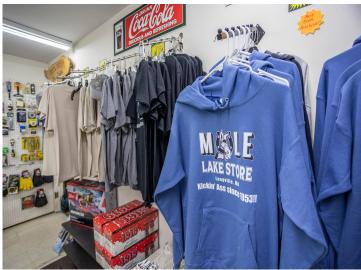

The store offers a charming covered deck perfect for enjoying pizza, fresh coffee, ice cream, or a soda. Inside, the space was once stocked with sporting goods, bait and tackle, gasoline, groceries, and even an ATM, making it a one-stop shop for outdoor enthusiasts and those needing everyday essentials. Attached to the store is a cozy two-bedroom home featuring a wood-burning fireplace, providing the perfect blend of work and home life.