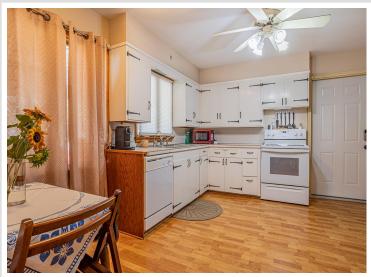

The store offers a charming covered deck perfect for enjoying pizza, fresh coffee, ice cream, or a soda. Inside, the space was once stocked with sporting goods, bait and tackle, gasoline, groceries, and even an ATM, making it a one-stop shop for outdoor enthusiasts and those needing everyday essentials. Attached to the store is a cozy two-bedroom home featuring a wood-burning fireplace, providing the perfect blend of work and home life.