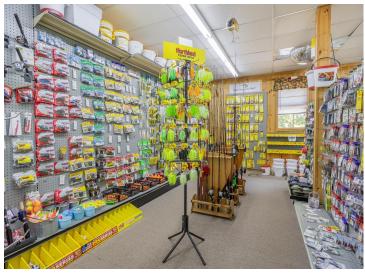

The store offers a charming covered deck perfect for enjoying pizza, fresh coffee, ice cream, or a soda. Inside, the space was once stocked with sporting goods, bait and tackle, gasoline, groceries, and even an ATM, making it a one-stop shop for outdoor enthusiasts and those needing everyday essentials. Attached to the store is a cozy two-bedroom home featuring a wood-burning fireplace, providing the perfect blend of work and home life.