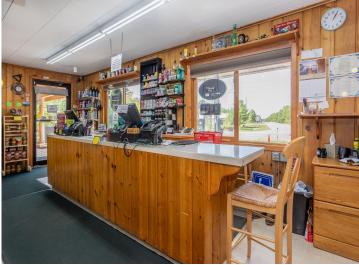

The store offers a charming covered deck perfect for enjoying pizza, fresh coffee, ice cream, or a soda. Inside, the space was once stocked with sporting goods, bait and tackle, gasoline, groceries, and even an ATM, making it a one-stop shop for outdoor enthusiasts and those needing everyday essentials. Attached to the store is a cozy two-bedroom home featuring a wood-burning fireplace, providing the perfect blend of work and home life.