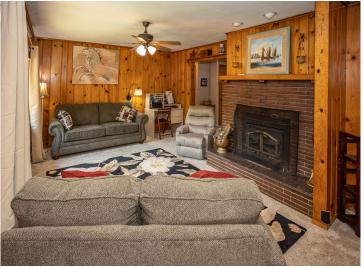

The store offers a charming covered deck perfect for enjoying pizza, fresh coffee, ice cream, or a soda. Inside, the space was once stocked with sporting goods, bait and tackle, gasoline, groceries, and even an ATM, making it a one-stop shop for outdoor enthusiasts and those needing everyday essentials. Attached to the store is a cozy two-bedroom home featuring a wood-burning fireplace, providing the perfect blend of work and home life.