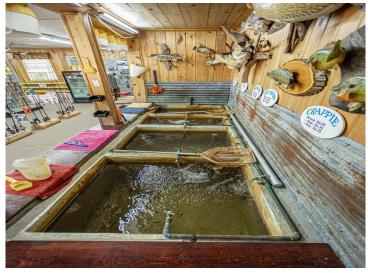

The store offers a charming covered deck perfect for enjoying pizza, fresh coffee, ice cream, or a soda. Inside, the space was once stocked with sporting goods, bait and tackle, gasoline, groceries, and even an ATM, making it a one-stop shop for outdoor enthusiasts and those needing everyday essentials. Attached to the store is a cozy two-bedroom home featuring a wood-burning fireplace, providing the perfect blend of work and home life.