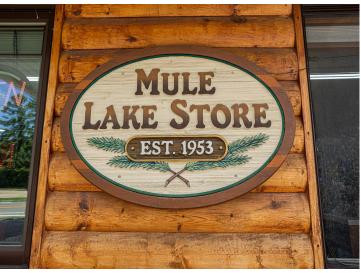

#### **Description:**

Step into a rare opportunity to own a local icon with deep roots in the community. For 68 years, Mule Lake Store was a trusted gathering place for residents and visitors alike. Conveniently located on State Highway 84, this once-thriving business served as the go-to stop for customers from surrounding lakes. Though it has been closed for years, the potential to revive this beloved establishment remains.