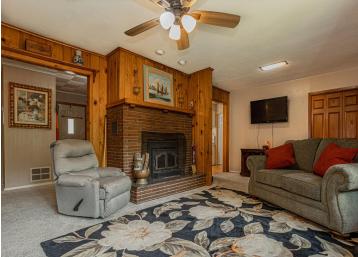

The store offers a charming covered deck perfect for enjoying pizza, fresh coffee, ice cream, or a soda. Inside, the space was once stocked with sporting goods, bait and tackle, gasoline, groceries, and even an ATM, making it a one-stop shop for outdoor enthusiasts and those needing everyday essentials. Attached to the store is a cozy two-bedroom home featuring a wood-burning fireplace, providing the perfect blend of work and home life.