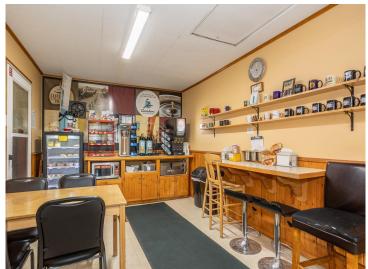

The store offers a charming covered deck perfect for enjoying pizza, fresh coffee, ice cream, or a soda. Inside, the space was once stocked with sporting goods, bait and tackle, gasoline, groceries, and even an ATM, making it a one-stop shop for outdoor enthusiasts and those needing everyday essentials. Attached to the store is a cozy two-bedroom home featuring a wood-burning fireplace, providing the perfect blend of work and home life.