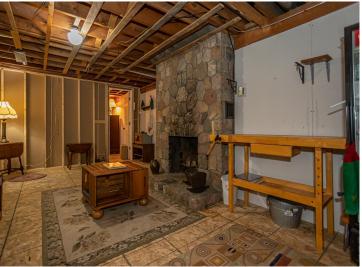

The store offers a charming covered deck perfect for enjoying pizza, fresh coffee, ice cream, or a soda. Inside, the space was once stocked with sporting goods, bait and tackle, gasoline, groceries, and even an ATM, making it a one-stop shop for outdoor enthusiasts and those needing everyday essentials. Attached to the store is a cozy two-bedroom home featuring a wood-burning fireplace, providing the perfect blend of work and home life.