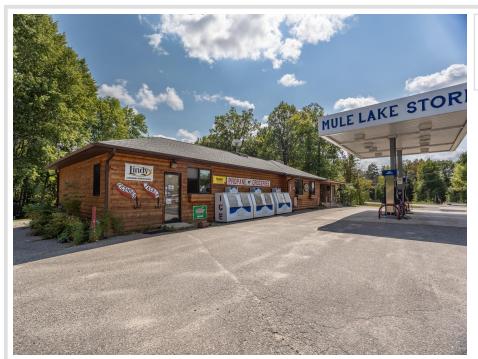

#### **Description:**

Step into a rare opportunity to own a local icon with deep roots in the community. For 68 years, Mule Lake Store was a trusted gathering place for residents and visitors alike. Conveniently located on State Highway 84, this once-thriving business served as the go-to stop for customers from surrounding lakes. Though it has been closed for years, the potential to revive this beloved establishment remains.

The store offers a charming covered deck perfect for enjoying pizza, fresh coffee, ice cream, or a soda. Inside, the space was once stocked with sporting goods, bait and tackle, gasoline, groceries, and even an ATM, making it a one-stop shop for outdoor enthusiasts and those needing everyday essentials. Attached to the store is a cozy two-bedroom home featuring a wood-burning fireplace, providing the perfect blend of work and home life.