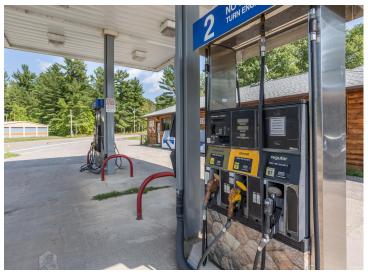

The store offers a charming covered deck perfect for enjoying pizza, fresh coffee, ice cream, or a soda. Inside, the space was once stocked with sporting goods, bait and tackle, gasoline, groceries, and even an ATM, making it a one-stop shop for outdoor enthusiasts and those needing everyday essentials. Attached to the store is a cozy two-bedroom home featuring a wood-burning fireplace, providing the perfect blend of work and home life.