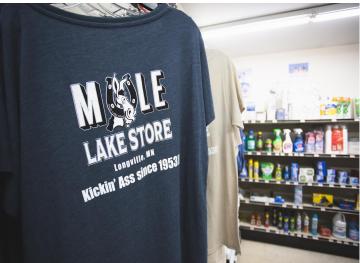

The store offers a charming covered deck perfect for enjoying pizza, fresh coffee, ice cream, or a soda. Inside, the space was once stocked with sporting goods, bait and tackle, gasoline, groceries, and even an ATM, making it a one-stop shop for outdoor enthusiasts and those needing everyday essentials. Attached to the store is a cozy two-bedroom home featuring a wood-burning fireplace, providing the perfect blend of work and home life.