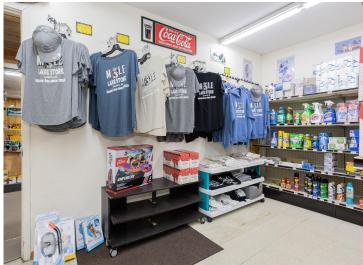

The store offers a charming covered deck perfect for enjoying pizza, fresh coffee, ice cream, or a soda. Inside, the space was once stocked with sporting goods, bait and tackle, gasoline, groceries, and even an ATM, making it a one-stop shop for outdoor enthusiasts and those needing everyday essentials. Attached to the store is a cozy two-bedroom home featuring a wood-burning fireplace, providing the perfect blend of work and home life.