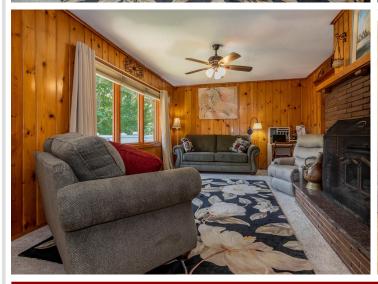

The store offers a charming covered deck perfect for enjoying pizza, fresh coffee, ice cream, or a soda. Inside, the space was once stocked with sporting goods, bait and tackle, gasoline, groceries, and even an ATM, making it a one-stop shop for outdoor enthusiasts and those needing everyday essentials. Attached to the store is a cozy two-bedroom home featuring a wood-burning fireplace, providing the perfect blend of work and home life.