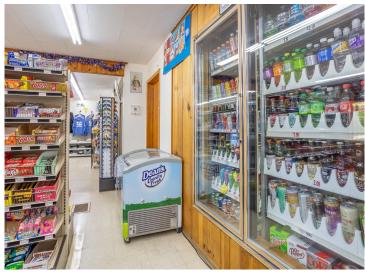

The store offers a charming covered deck perfect for enjoying pizza, fresh coffee, ice cream, or a soda. Inside, the space was once stocked with sporting goods, bait and tackle, gasoline, groceries, and even an ATM, making it a one-stop shop for outdoor enthusiasts and those needing everyday essentials. Attached to the store is a cozy two-bedroom home featuring a wood-burning fireplace, providing the perfect blend of work and home life.