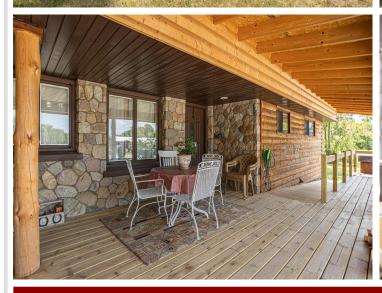

The store offers a charming covered deck perfect for enjoying pizza, fresh coffee, ice cream, or a soda. Inside, the space was once stocked with sporting goods, bait and tackle, gasoline, groceries, and even an ATM, making it a one-stop shop for outdoor enthusiasts and those needing everyday essentials. Attached to the store is a cozy two-bedroom home featuring a wood-burning fireplace, providing the perfect blend of work and home life.