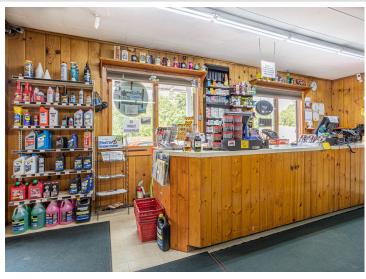

The store offers a charming covered deck perfect for enjoying pizza, fresh coffee, ice cream, or a soda. Inside, the space was once stocked with sporting goods, bait and tackle, gasoline, groceries, and even an ATM, making it a one-stop shop for outdoor enthusiasts and those needing everyday essentials. Attached to the store is a cozy two-bedroom home featuring a wood-burning fireplace, providing the perfect blend of work and home life.