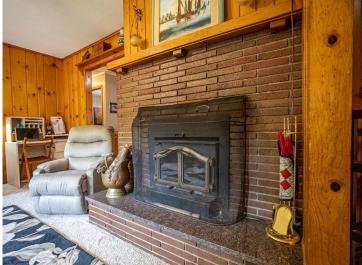

The store offers a charming covered deck perfect for enjoying pizza, fresh coffee, ice cream, or a soda. Inside, the space was once stocked with sporting goods, bait and tackle, gasoline, groceries, and even an ATM, making it a one-stop shop for outdoor enthusiasts and those needing everyday essentials. Attached to the store is a cozy two-bedroom home featuring a wood-burning fireplace, providing the perfect blend of work and home life.