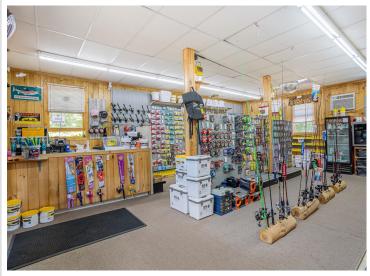

The store offers a charming covered deck perfect for enjoying pizza, fresh coffee, ice cream, or a soda. Inside, the space was once stocked with sporting goods, bait and tackle, gasoline, groceries, and even an ATM, making it a one-stop shop for outdoor enthusiasts and those needing everyday essentials. Attached to the store is a cozy two-bedroom home featuring a wood-burning fireplace, providing the perfect blend of work and home life.