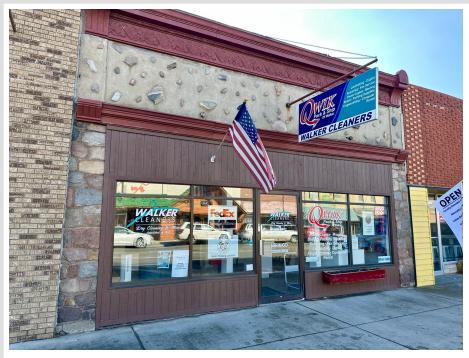

## **Description:**

Buy One or Both! Prime Downtown Walker Commercial Building & Established Business

Building for Sale - \$289,900

This high-visibility 1,800 sq. ft. commercial building is ideally located in the heart of downtown Walker, offering 25 feet of frontage on both Highway 200 and Highway 371. With large display windows and excellent foot and vehicle traffic, the space is perfectly suited for retail, service, or office use. Additional perks include rare, dedicated employee parking in the back-a valuable convenience in this bustling downtown area. Whether you\'re expanding an existing business or starting something new, this building delivers unmatched location and accessibility.

Business Opportunity - Qwik Pack & Ship of Walker - \$95,000

Well-established and turnkey, Qwik Pack & Ship of Walker offers multiple revenue streams and essential community services only available in a 30 mile radius. Includes: