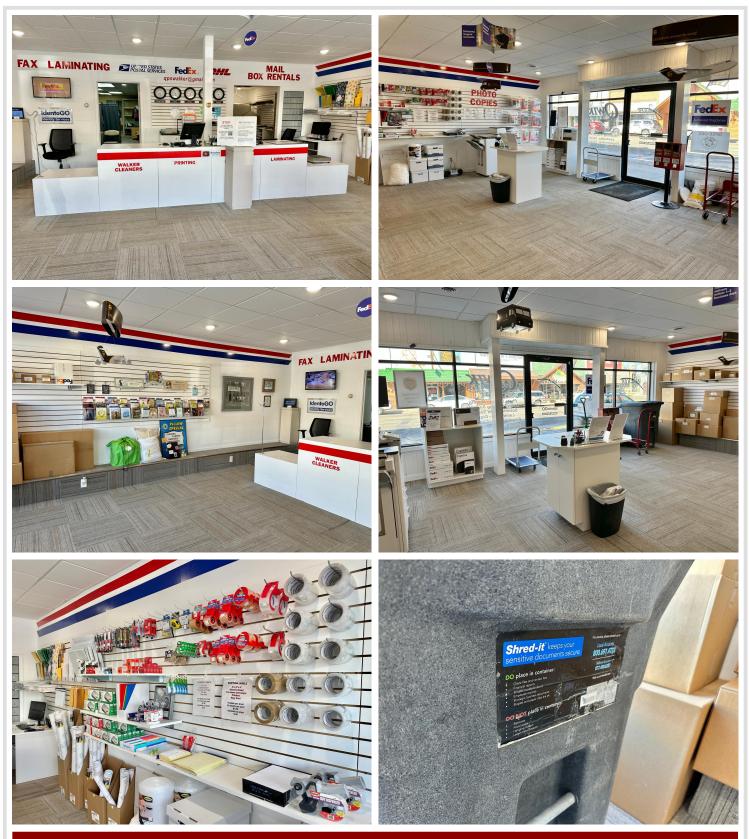

Business Opportunity - Qwik Pack & Ship of Walker - \$95,000

Well-established and turnkey, Qwik Pack & Ship of Walker offers multiple revenue streams and essential community services only available in a 30 mile radius. Includes:

- Authorized Shipping Service Center (FedEx, UPS, Spee-Dee)
- Packing/mailing services and supplies
- Copy/Print services with laminating, scanning, and faxing available
- Retail office supplies
- Fingerprinting and IdentoGO identity services
- Secure document shredding (Shred-it)
- Dry cleaning drop-off/pick-up
- Pillow refreshing and more
- Endless additional revenue streams