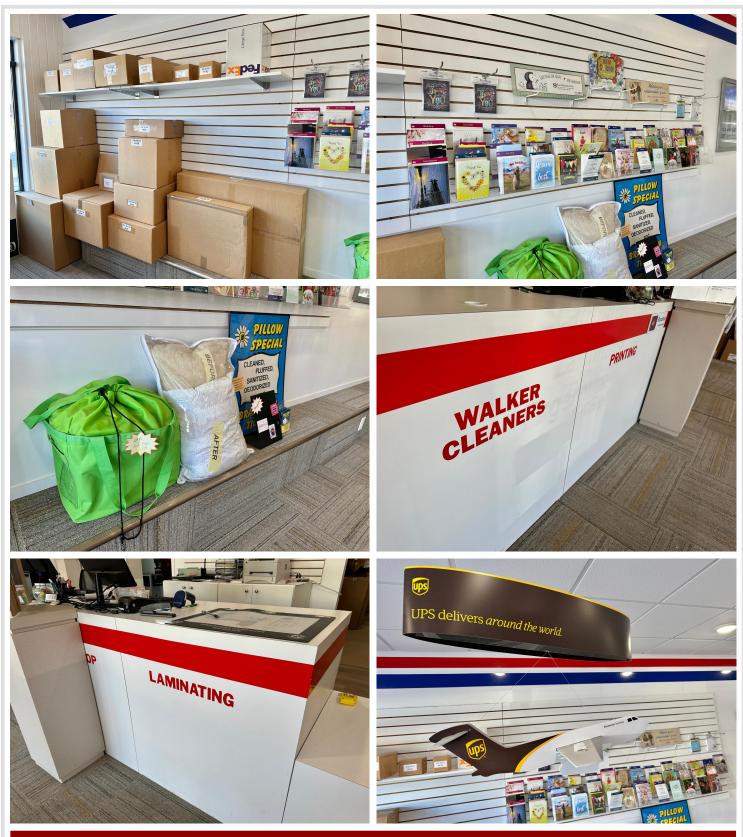

Business Opportunity - Qwik Pack & Ship of Walker - \$95,000

Well-established and turnkey, Qwik Pack & Ship of Walker offers multiple revenue streams and essential community services only available in a 30 mile radius. Includes:

- Authorized Shipping Service Center (FedEx, UPS, Spee-Dee)
- Packing/mailing services and supplies
- Copy/Print services with laminating, scanning, and faxing available
- Retail office supplies
- Fingerprinting and IdentoGO identity services
- Secure document shredding (Shred-it)
- Dry cleaning drop-off/pick-up
- Pillow refreshing and more
- Endless additional revenue streams