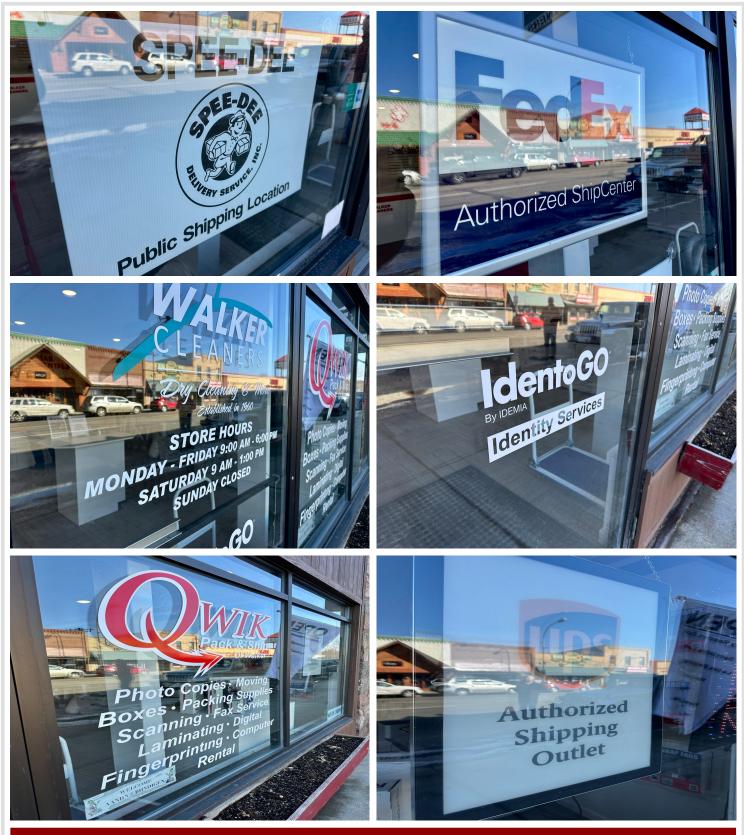

Business Opportunity - Qwik Pack & Ship of Walker - \$95,000

Well-established and turnkey, Qwik Pack & Ship of Walker offers multiple revenue streams and essential community services only available in a 30 mile radius. Includes:

- Authorized Shipping Service Center (FedEx, UPS, Spee-Dee)
- Packing/mailing services and supplies
- Copy/Print services with laminating, scanning, and faxing available
- Retail office supplies
- Fingerprinting and IdentoGO identity services
- Secure document shredding (Shred-it)
- Dry cleaning drop-off/pick-up
- Pillow refreshing and more
- Endless additional revenue streams