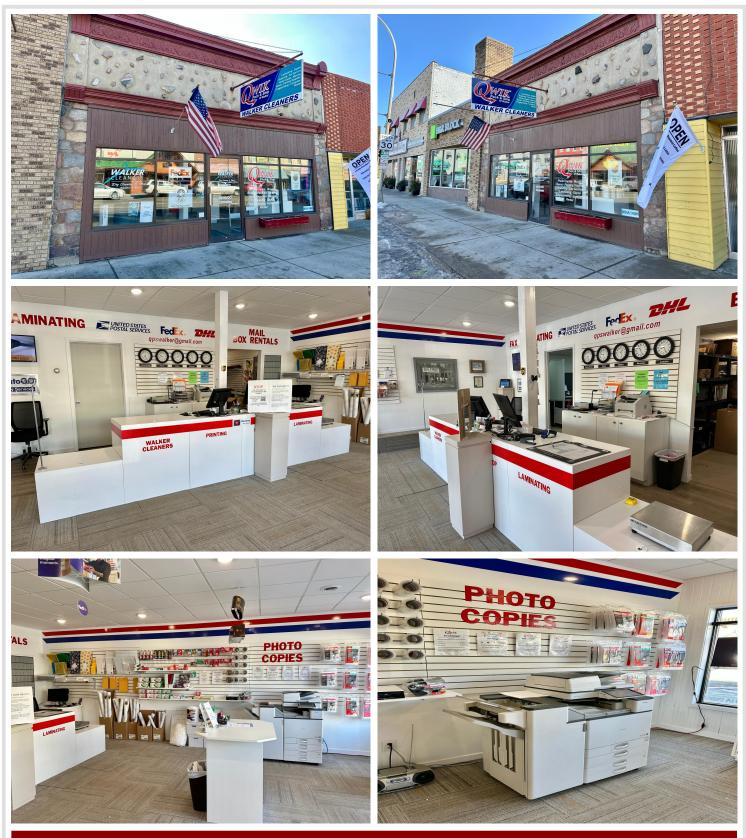

Business Opportunity - Qwik Pack & Ship of Walker - \$95,000

Well-established and turnkey, Qwik Pack & Ship of Walker offers multiple revenue streams and essential community services only available in a 30 mile radius. Includes:

- Authorized Shipping Service Center (FedEx, UPS, Spee-Dee)
- Packing/mailing services and supplies
- Copy/Print services with laminating, scanning, and faxing available
- Retail office supplies
- Fingerprinting and IdentoGO identity services
- Secure document shredding (Shred-it)
- Dry cleaning drop-off/pick-up
- Pillow refreshing and more
- Endless additional revenue streams