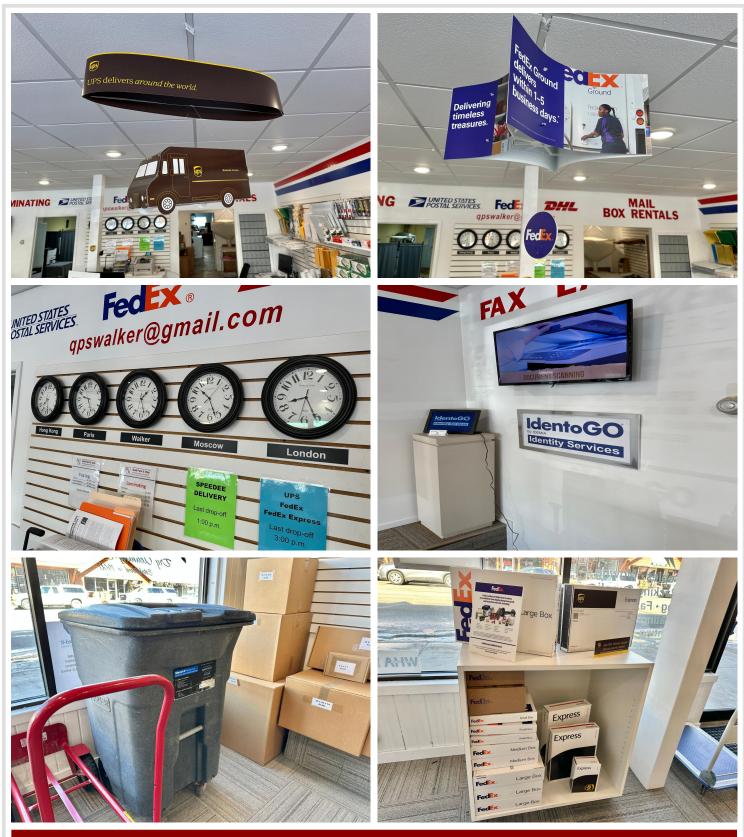

Business Opportunity - Qwik Pack & Ship of Walker - \$95,000

Well-established and turnkey, Qwik Pack & Ship of Walker offers multiple revenue streams and essential community services only available in a 30 mile radius. Includes:

- Authorized Shipping Service Center (FedEx, UPS, Spee-Dee)
- Packing/mailing services and supplies
- Copy/Print services with laminating, scanning, and faxing available
- Retail office supplies
- Fingerprinting and IdentoGO identity services
- Secure document shredding (Shred-it)
- Dry cleaning drop-off/pick-up
- Pillow refreshing and more
- Endless additional revenue streams