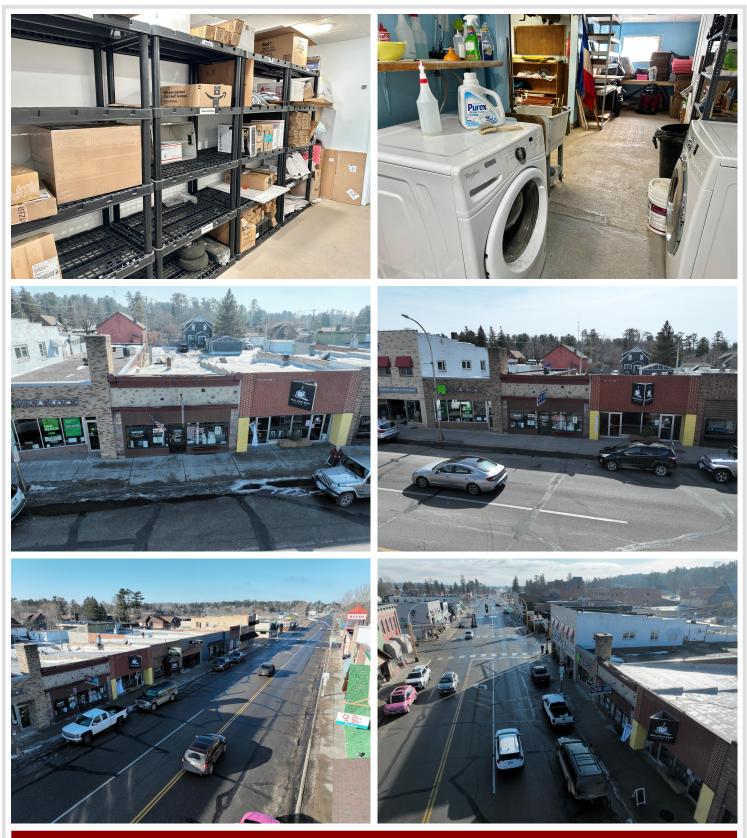

## **Description:**

Buy One or Both! Prime Downtown Walker Commercial Building & Established Business

Building for Sale - \$289,900

This high-visibility 1,800 sq. ft. commercial building is ideally located in the heart of downtown Walker, offering 25 feet of frontage on both Highway 200 and Highway 371. With large display windows and excellent foot and vehicle traffic, the space is perfectly suited for retail, service, or office use. Additional perks include rare, dedicated employee parking in the back-a valuable convenience in this bustling downtown area. Whether you\'re expanding an existing business or starting something new, this building delivers unmatched location and accessibility.

Business Opportunity - Qwik Pack & Ship of Walker - \$95,000

Well-established and turnkey, Qwik Pack & Ship of Walker offers multiple revenue streams and essential community services only available in a 30 mile radius. Includes:

Purchase includes all equipment, inventory, and leases-perfect for an owner-operator or investor looking to continue or expand this proven business model.

Call Affinity Real Estate 218-237-3333 Concerning The seller's also open to contract for Concerning affinityrealestate.com