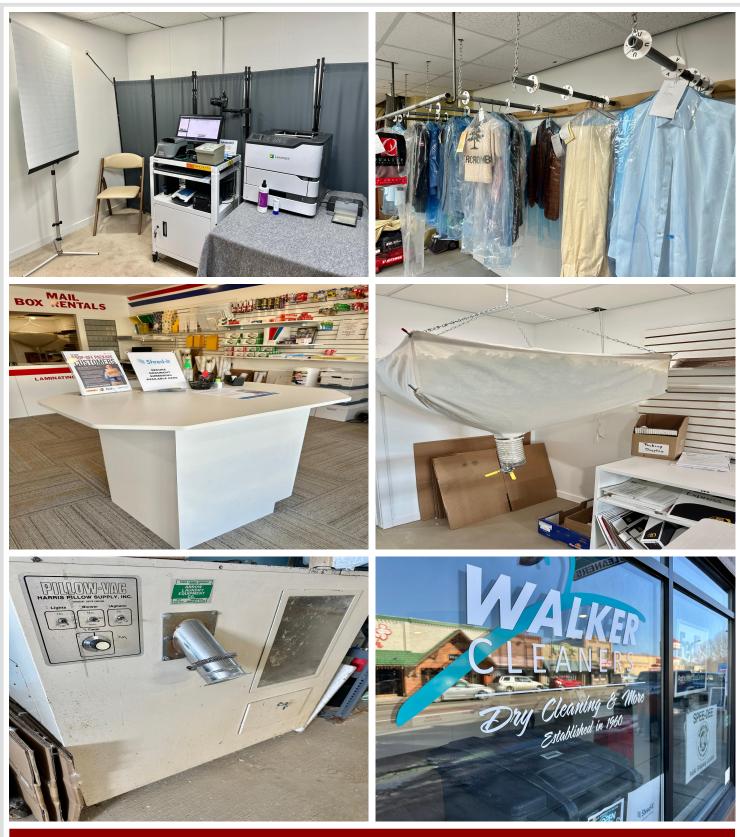

Business Opportunity - Qwik Pack & Ship of Walker - \$95,000

Well-established and turnkey, Qwik Pack & Ship of Walker offers multiple revenue streams and essential community services only available in a 30 mile radius. Includes:

- Authorized Shipping Service Center (FedEx, UPS, Spee-Dee)
- Packing/mailing services and supplies
- Copy/Print services with laminating, scanning, and faxing available
- Retail office supplies
- Fingerprinting and IdentoGO identity services
- Secure document shredding (Shred-it)
- Dry cleaning drop-off/pick-up
- Pillow refreshing and more
- Endless additional revenue streams