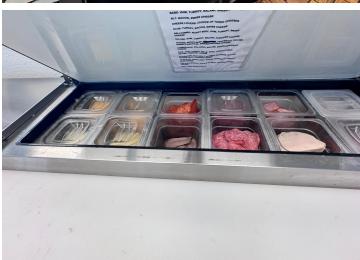

This turn-key business opportunity includes all proprietary recipes, ensuring that the signature flavors customers love will continue. The shop is fully equipped with a well-maintained griddle, oven, slicer, hood vent, sandwich prep case, and many additional necessary equipment and appliances, allowing for seamless daily operations. A walk-in cooler ensures fresh ingredients are always on hand, as well as a double door commercial freezer- reinforcing the sub shop's reputation for quality and consistency.