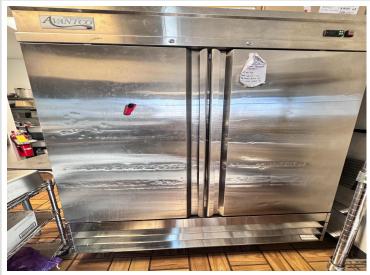

This turn-key business opportunity includes all proprietary recipes, ensuring that the signature flavors customers love will continue. The shop is fully equipped with a well-maintained griddle, oven, slicer, hood vent, sandwich prep case, and many additional necessary equipment and appliances, allowing for seamless daily operations. A walk-in cooler ensures fresh ingredients are always on hand, as well as a double door commercial freezer- reinforcing the sub shop's reputation for quality and consistency.