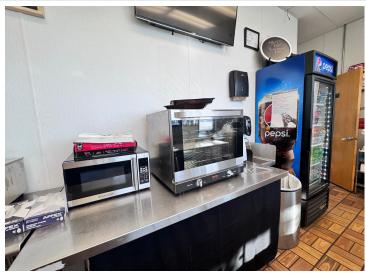

This turn-key business opportunity includes all proprietary recipes, ensuring that the signature flavors customers love will continue. The shop is fully equipped with a well-maintained griddle, oven, slicer, hood vent, sandwich prep case, and many additional necessary equipment and appliances, allowing for seamless daily operations. A walk-in cooler ensures fresh ingredients are always on hand, as well as a double door commercial freezer- reinforcing the sub shop's reputation for quality and consistency.