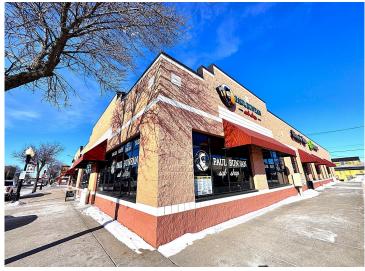

## **Description:**

Iconic Paul Bunyan Sub Shop For Sale in Downtown Bemidji!

A rare opportunity to own a beloved local gem in the heart of downtown Bemidji! The Paul Bunyan Sub Shop has been a staple in the community for years, drawing in both devoted locals and eager visitors who make it a must-stop destination. Nestled in a high-traffic location, this well-established eatery is known for its exceptional subs, loyal clientele, and cherished history in Bemidji's culinary scene.

The prime location is a major selling point! Situated directly across from the local farmers market, this shop enjoys excellent foot traffic, particularly on Saturdays during the warmer months. Just a block away from the famous Paul and Babe statues and Paul Bunyan Park, and within walking distance of Wednesday Music in the Park at the Lake Bemidji waterfront, this location thrives in a lively downtown atmosphere filled with potential customers.