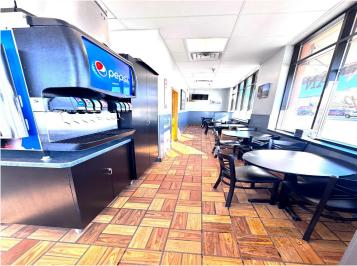

## **Description:**

Iconic Paul Bunyan Sub Shop For Sale in Downtown Bemidji!

A rare opportunity to own a beloved local gem in the heart of downtown Bemidji! The Paul Bunyan Sub Shop has been a staple in the community for years, drawing in both devoted locals and eager visitors who make it a must-stop destination. Nestled in a high-traffic location, this well-established eatery is known for its exceptional subs, loyal clientele, and cherished history in Bemidji's culinary scene.

This turn-key business opportunity includes all proprietary recipes, ensuring that the signature flavors customers love will continue. The shop is fully equipped with a well-maintained griddle, oven, slicer, hood vent, sandwich prep case, and many additional necessary equipment and appliances, allowing for seamless daily operations. A walk-in cooler ensures fresh ingredients are always on hand, as well as a double door commercial freezer- reinforcing the sub shop's reputation for quality and consistency.

The prime location is a major selling point! Situated directly across from the local farmers market, this shop enjoys excellent foot traffic, particularly on Saturdays during the warmer months. Just a block away from the famous Paul and Babe statues and Paul Bunyan Park, and within walking distance of Wednesday Music in the Park at the Lake Bemidji waterfront, this location thrives in a lively downtown atmosphere filled with potential customers.