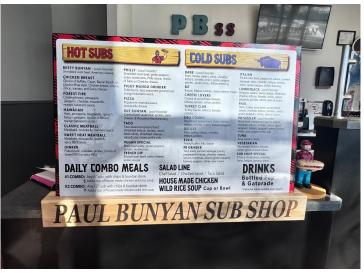

This turn-key business opportunity includes all proprietary recipes, ensuring that the signature flavors customers love will continue. The shop is fully equipped with a well-maintained griddle, oven, slicer, hood vent, sandwich prep case, and many additional necessary equipment and appliances, allowing for seamless daily operations. A walk-in cooler ensures fresh ingredients are always on hand, as well as a double door commercial freezer- reinforcing the sub shop's reputation for quality and consistency.

While the shop is currently focused on subs, the existing flat-top griddle, hood vent, and sprinkler system provide an opportunity to expand the menu and increase revenue streams. The current location is leased, and no real estate is included in the sale, making this a perfect business for an aspiring entrepreneur looking to step into a successful operation without the financial investment or expenses of property ownership.