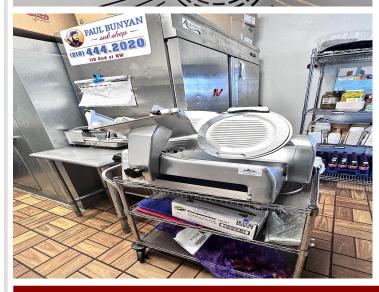

This turn-key business opportunity includes all proprietary recipes, ensuring that the signature flavors customers love will continue. The shop is fully equipped with a well-maintained griddle, oven, slicer, hood vent, sandwich prep case, and many additional necessary equipment and appliances, allowing for seamless daily operations. A walk-in cooler ensures fresh ingredients are always on hand, as well as a double door commercial freezer- reinforcing the sub shop's reputation for quality and consistency.