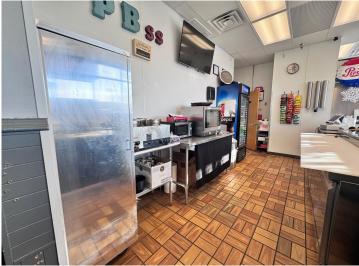

This turn-key business opportunity includes all proprietary recipes, ensuring that the signature flavors customers love will continue. The shop is fully equipped with a well-maintained griddle, oven, slicer, hood vent, sandwich prep case, and many additional necessary equipment and appliances, allowing for seamless daily operations. A walk-in cooler ensures fresh ingredients are always on hand, as well as a double door commercial freezer- reinforcing the sub shop's reputation for quality and consistency.