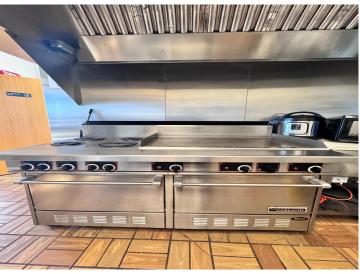

This turn-key business opportunity includes all proprietary recipes, ensuring that the signature flavors customers love will continue. The shop is fully equipped with a well-maintained griddle, oven, slicer, hood vent, sandwich prep case, and many additional necessary equipment and appliances, allowing for seamless daily operations. A walk-in cooler ensures fresh ingredients are always on hand, as well as a double door commercial freezer- reinforcing the sub shop's reputation for quality and consistency.

While the shop is currently focused on subs, the existing flat-top griddle, hood vent, and sprinkler system provide an opportunity to expand the menu and increase revenue streams. The current location is leased, and no real estate is included in the sale, making this a perfect business for an aspiring entrepreneur looking to step into a successful operation without the financial investment or expenses of property ownership.