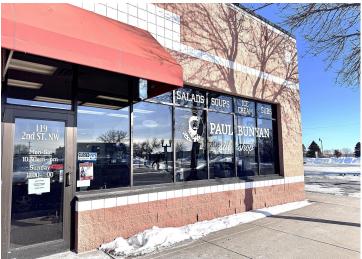

This turn-key business opportunity includes all proprietary recipes, ensuring that the signature flavors customers love will continue. The shop is fully equipped with a well-maintained griddle, oven, slicer, hood vent, sandwich prep case, and many additional necessary equipment and appliances, allowing for seamless daily operations. A walk-in cooler ensures fresh ingredients are always on hand, as well as a double door commercial freezer- reinforcing the sub shop's reputation for quality and consistency.

While the shop is currently focused on subs, the existing flat-top griddle, hood vent, and sprinkler system provide an opportunity to expand the menu and increase revenue streams. The current location is leased, and no real estate is included in the sale, making this a perfect business for an aspiring entrepreneur looking to step into a successful operation without the financial investment or expenses of property ownership.