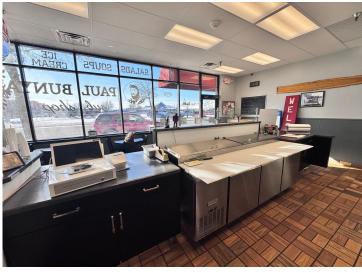

## **Description:**

Iconic Paul Bunyan Sub Shop For Sale in Downtown Bemidji!

A rare opportunity to own a beloved local gem in the heart of downtown Bemidji! The Paul Bunyan Sub Shop has been a staple in the community for years, drawing in both devoted locals and eager visitors who make it a must-stop destination. Nestled in a high-traffic location, this well-established eatery is known for its exceptional subs, loyal clientele, and cherished history in Bemidji's culinary scene.

This turn-key business opportunity includes all proprietary recipes, ensuring that the signature flavors customers love will continue. The shop is fully equipped with a well-maintained griddle, oven, slicer, hood vent, sandwich prep case, and many additional necessary equipment and appliances, allowing for seamless daily operations. A walk-in cooler ensures fresh ingredients are always on hand, as well as a double door commercial freezer- reinforcing the sub shop's reputation for quality and consistency.

The prime location is a major selling point! Situated directly across from the local farmers market, this shop enjoys excellent foot traffic, particularly on Saturdays during the warmer months. Just a block away from the famous Paul and Babe statues and Paul Bunyan Park, and within walking distance of Wednesday Music in the Park at the Lake Bemidji waterfront, this location thrives in a lively downtown atmosphere filled with potential customers.