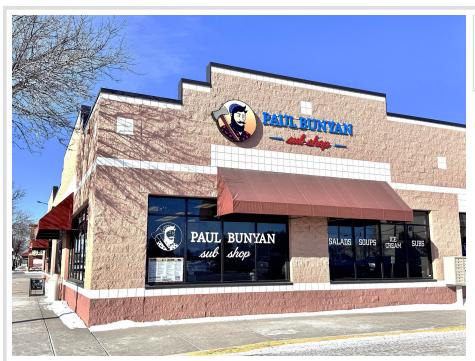

## **Description:**

Iconic Paul Bunyan Sub Shop For Sale in Downtown Bemidji!

A rare opportunity to own a beloved local gem in the heart of downtown Bemidji! The Paul Bunyan Sub Shop has been a staple in the community for years, drawing in both devoted locals and eager visitors who make it a must-stop destination. Nestled in a high-traffic location, this well-established eatery is known for its exceptional subs, loyal clientele, and cherished history in Bemidji's culinary scene.

The prime location is a major selling point! Situated directly across from the local farmers market, this shop enjoys excellent foot traffic, particularly on Saturdays during the warmer months. Just a block away from the famous Paul and Babe statues and Paul Bunyan Park, and within walking distance of Wednesday Music in the Park at the Lake Bemidji waterfront, this location thrives in a lively downtown atmosphere filled with potential customers.