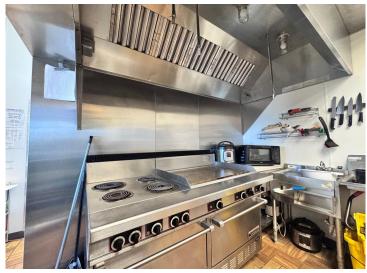

This turn-key business opportunity includes all proprietary recipes, ensuring that the signature flavors customers love will continue. The shop is fully equipped with a well-maintained griddle, oven, slicer, hood vent, sandwich prep case, and many additional necessary equipment and appliances, allowing for seamless daily operations. A walk-in cooler ensures fresh ingredients are always on hand, as well as a double door commercial freezer- reinforcing the sub shop's reputation for quality and consistency.

While the shop is currently focused on subs, the existing flat-top griddle, hood vent, and sprinkler system provide an opportunity to expand the menu and increase revenue streams. The current location is leased, and no real estate is included in the sale, making this a perfect business for an aspiring entrepreneur looking to step into a successful operation without the financial investment or expenses of property ownership.