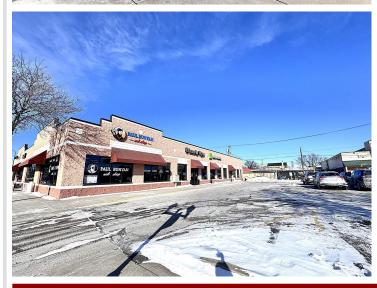

## **Description:**

Iconic Paul Bunyan Sub Shop For Sale in Downtown Bemidji!

A rare opportunity to own a beloved local gem in the heart of downtown Bemidji! The Paul Bunyan Sub Shop has been a staple in the community for years, drawing in both devoted locals and eager visitors who make it a must-stop destination. Nestled in a high-traffic location, this well-established eatery is known for its exceptional subs, loyal clientele, and cherished history in Bemidji's culinary scene.

The prime location is a major selling point! Situated directly across from the local farmers market, this shop enjoys excellent foot traffic, particularly on Saturdays during the warmer months. Just a block away from the famous Paul and Babe statues and Paul Bunyan Park, and within walking distance of Wednesday Music in the Park at the Lake Bemidji waterfront, this location thrives in a lively downtown atmosphere filled with potential customers.