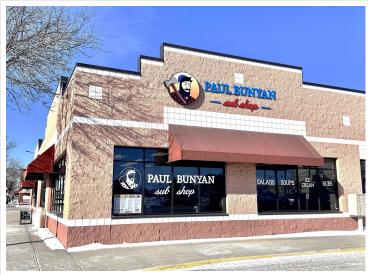

MLS 6670642 Commercial

\$99,000

119 2nd Street NW Bemidji MN 56601

(Active)

## **Description:**

Iconic Paul Bunyan Sub Shop For Sale in Downtown Bemidji!

A rare opportunity to own a beloved local gem in the heart of downtown Bemidji! The Paul Bunyan Sub Shop has been a staple in the community for years, drawing in both devoted locals and eager visitors who make it a must-stop destination. Nestled in a high-traffic location, this well-established eatery is known for its exceptional subs, loyal clientele, and cherished history in Bemidji's culinary scene.

The prime location is a major selling point! Situated directly across from the local farmers market, this shop enjoys excellent foot traffic, particularly on Saturdays during the warmer months. Just a block away from the famous Paul and Babe statues and Paul Bunyan Park, and within walking distance of Wednesday Music in the Park at the Lake Bemidji waterfront, this location thrives in a lively downtown atmosphere filled with potential customers.