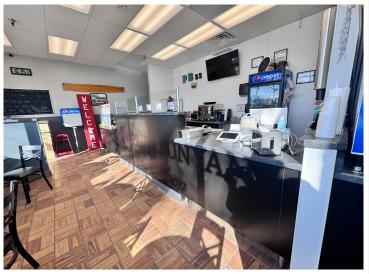

This turn-key business opportunity includes all proprietary recipes, ensuring that the signature flavors customers love will continue. The shop is fully equipped with a well-maintained griddle, oven, slicer, hood vent, sandwich prep case, and many additional necessary equipment and appliances, allowing for seamless daily operations. A walk-in cooler ensures fresh ingredients are always on hand, as well as a double door commercial freezer- reinforcing the sub shop's reputation for quality and consistency.