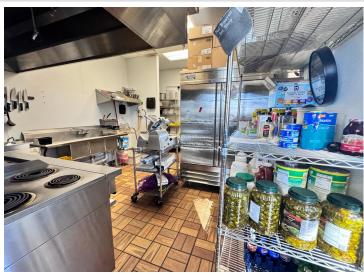

This turn-key business opportunity includes all proprietary recipes, ensuring that the signature flavors customers love will continue. The shop is fully equipped with a well-maintained griddle, oven, slicer, hood vent, sandwich prep case, and many additional necessary equipment and appliances, allowing for seamless daily operations. A walk-in cooler ensures fresh ingredients are always on hand, as well as a double door commercial freezer- reinforcing the sub shop's reputation for quality and consistency.