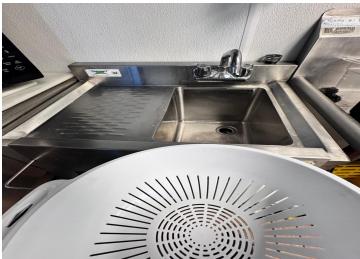

This turn-key business opportunity includes all proprietary recipes, ensuring that the signature flavors customers love will continue. The shop is fully equipped with a well-maintained griddle, oven, slicer, hood vent, sandwich prep case, and many additional necessary equipment and appliances, allowing for seamless daily operations. A walk-in cooler ensures fresh ingredients are always on hand, as well as a double door commercial freezer- reinforcing the sub shop's reputation for quality and consistency.