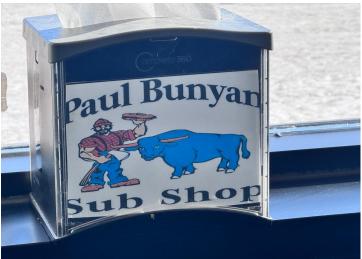

## **Description:**

Iconic Paul Bunyan Sub Shop For Sale in Downtown Bemidji!

A rare opportunity to own a beloved local gem in the heart of downtown Bemidji! The Paul Bunyan Sub Shop has been a staple in the community for years, drawing in both devoted locals and eager visitors who make it a must-stop destination. Nestled in a high-traffic location, this well-established eatery is known for its exceptional subs, loyal clientele, and cherished history in Bemidji's culinary scene.