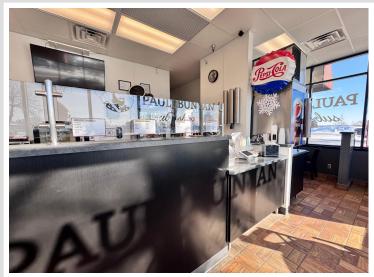

## **Description:**

Iconic Paul Bunyan Sub Shop For Sale in Downtown Bemidji!

A rare opportunity to own a beloved local gem in the heart of downtown Bemidji! The Paul Bunyan Sub Shop has been a staple in the community for years, drawing in both devoted locals and eager visitors who make it a must-stop destination. Nestled in a high-traffic location, this well-established eatery is known for its exceptional subs, loyal clientele, and cherished history in Bemidji's culinary scene.

This turn-key business opportunity includes all proprietary recipes, ensuring that the signature flavors customers love will continue. The shop is fully equipped with a well-maintained griddle, oven, slicer, hood vent, sandwich prep case, and many additional necessary equipment and appliances, allowing for seamless daily operations. A walk-in cooler ensures fresh ingredients are always on hand, as well as a double door commercial freezer- reinforcing the sub shop's reputation for quality and consistency.