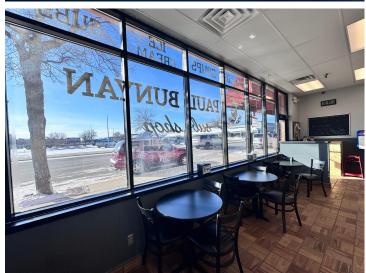

This turn-key business opportunity includes all proprietary recipes, ensuring that the signature flavors customers love will continue. The shop is fully equipped with a well-maintained griddle, oven, slicer, hood vent, sandwich prep case, and many additional necessary equipment and appliances, allowing for seamless daily operations. A walk-in cooler ensures fresh ingredients are always on hand, as well as a double door commercial freezer- reinforcing the sub shop's reputation for quality and consistency.