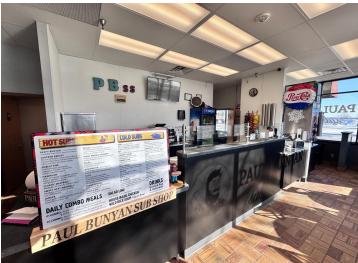

This turn-key business opportunity includes all proprietary recipes, ensuring that the signature flavors customers love will continue. The shop is fully equipped with a well-maintained griddle, oven, slicer, hood vent, sandwich prep case, and many additional necessary equipment and appliances, allowing for seamless daily operations. A walk-in cooler ensures fresh ingredients are always on hand, as well as a double door commercial freezer- reinforcing the sub shop's reputation for quality and consistency.

While the shop is currently focused on subs, the existing flat-top griddle, hood vent, and sprinkler system provide an opportunity to expand the menu and increase revenue streams. The current location is leased, and no real estate is included in the sale, making this a perfect business for an aspiring entrepreneur looking to step into a successful operation without the financial investment or expenses of property ownership.