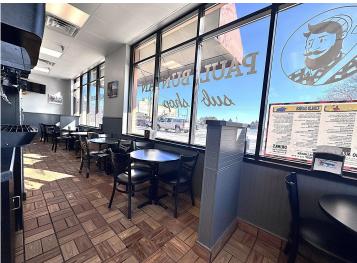

## **Description:**

Iconic Paul Bunyan Sub Shop For Sale in Downtown Bemidji!

A rare opportunity to own a beloved local gem in the heart of downtown Bemidji! The Paul Bunyan Sub Shop has been a staple in the community for years, drawing in both devoted locals and eager visitors who make it a must-stop destination. Nestled in a high-traffic location, this well-established eatery is known for its exceptional subs, loyal clientele, and cherished history in Bemidji's culinary scene.

The prime location is a major selling point! Situated directly across from the local farmers market, this shop enjoys excellent foot traffic, particularly on Saturdays during the warmer months. Just a block away from the famous Paul and Babe statues and Paul Bunyan Park, and within walking distance of Wednesday Music in the Park at the Lake Bemidji waterfront, this location thrives in a lively downtown atmosphere filled with potential customers.