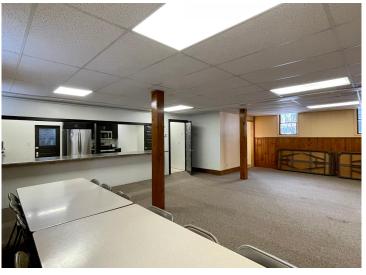

### **Description:**

Stunning Mission-Style Church Building – Move-In Ready! This beautifully updated church building is a unique gem, featuring refinished maple floors, an updated kitchen, and a stunning great room filled with natural light and inspiring stained glass. Situated near BSU and downtown Bemidji on a corner lot, the property offers zoning flexibility (R4), ideal for church or residential use, with other possibilities conditioned upon approval. This move-in ready property combines historic charm with modern updates – perfect for a variety of uses! Take a look today!