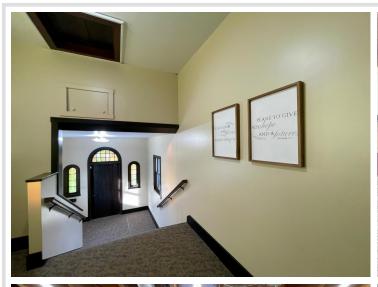

### **Description:**

Stunning Mission-Style Church Building – Move-In Ready! This beautifully updated church building is a unique gem, featuring refinished maple floors, an updated kitchen, and a stunning great room filled with natural light and inspiring stained glass. Situated near BSU and downtown Bemidji on a corner lot, the property offers zoning flexibility (R4), ideal for church or residential use, with other possibilities conditioned upon approval. This move-in ready property combines historic charm with modern updates – perfect for a variety of uses! Take a look today!