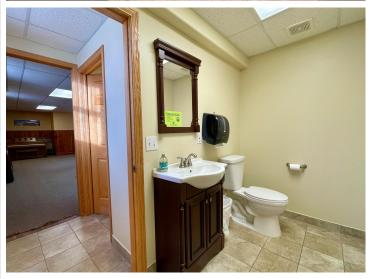

### **Description:**

Stunning Mission-Style Church Building – Move-In Ready! This beautifully updated church building is a unique gem, featuring refinished maple floors, an updated kitchen, and a stunning great room filled with natural light and inspiring stained glass. Situated near BSU and downtown Bemidji on a corner lot, the property offers zoning flexibility (R4), ideal for church or residential use, with other possibilities conditioned upon approval. This move-in ready property combines historic charm with modern updates – perfect for a variety of uses! Take a look today!