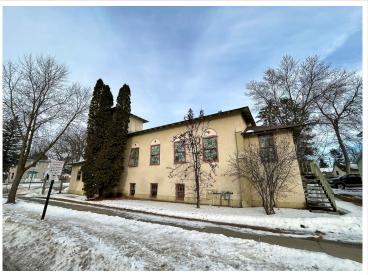

### **Description:**

Stunning Mission-Style Church Building – Move-In Ready! This beautifully updated church building is a unique gem, featuring refinished maple floors, an updated kitchen, and a stunning great room filled with natural light and inspiring stained glass. Situated near BSU and downtown Bemidji on a corner lot, the property offers zoning flexibility (R4), ideal for church or residential use, with other possibilities conditioned upon approval. This move-in ready property combines historic charm with modern updates – perfect for a variety of uses! Take a look today!