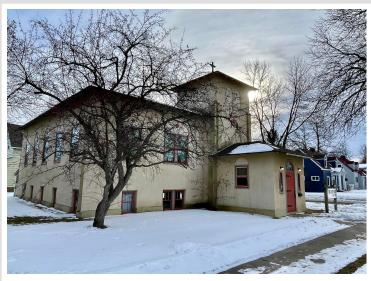

### **Description:**

Stunning Mission-Style Church Building – Move-In Ready! This beautifully updated church building is a unique gem, featuring refinished maple floors, an updated kitchen, and a stunning great room filled with natural light and inspiring stained glass. Situated near BSU and downtown Bemidji on a corner lot, the property offers zoning flexibility (R4), ideal for church or residential use, with other possibilities conditioned upon approval. This move-in ready property combines historic charm with modern updates – perfect for a variety of uses! Take a look today!