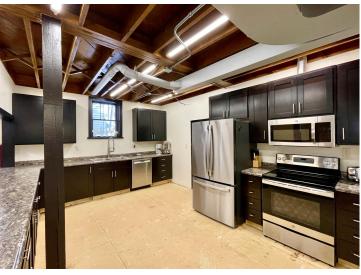

### **Description:**

Stunning Mission-Style Church Building – Move-In Ready! This beautifully updated church building is a unique gem, featuring refinished maple floors, an updated kitchen, and a stunning great room filled with natural light and inspiring stained glass. Situated near BSU and downtown Bemidji on a corner lot, the property offers zoning flexibility (R4), ideal for church or residential use, with other possibilities conditioned upon approval. This move-in ready property combines historic charm with modern updates – perfect for a variety of uses! Take a look today!