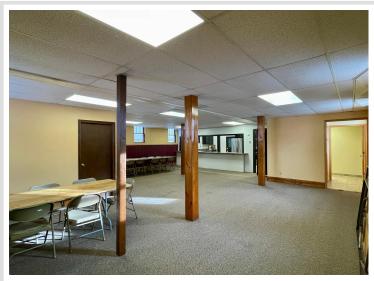

### **Description:**

Stunning Mission-Style Church Building – Move-In Ready! This beautifully updated church building is a unique gem, featuring refinished maple floors, an updated kitchen, and a stunning great room filled with natural light and inspiring stained glass. Situated near BSU and downtown Bemidji on a corner lot, the property offers zoning flexibility (R4), ideal for church or residential use, with other possibilities conditioned upon approval. This move-in ready property combines historic charm with modern updates – perfect for a variety of uses! Take a look today!