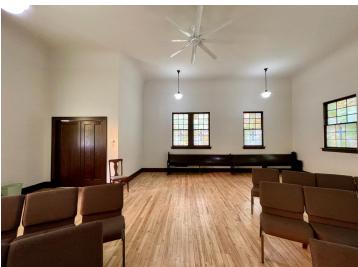

### **Description:**

Stunning Mission-Style Church Building – Move-In Ready! This beautifully updated church building is a unique gem, featuring refinished maple floors, an updated kitchen, and a stunning great room filled with natural light and inspiring stained glass. Situated near BSU and downtown Bemidji on a corner lot, the property offers zoning flexibility (R4), ideal for church or residential use, with other possibilities conditioned upon approval. This move-in ready property combines historic charm with modern updates – perfect for a variety of uses! Take a look today!