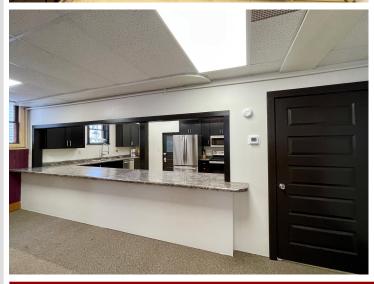

### **Description:**

Stunning Mission-Style Church Building – Move-In Ready! This beautifully updated church building is a unique gem, featuring refinished maple floors, an updated kitchen, and a stunning great room filled with natural light and inspiring stained glass. Situated near BSU and downtown Bemidji on a corner lot, the property offers zoning flexibility (R4), ideal for church or residential use, with other possibilities conditioned upon approval. This move-in ready property combines historic charm with modern updates – perfect for a variety of uses! Take a look today!