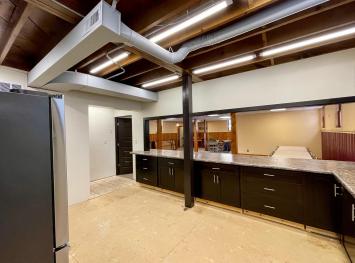

### **Description:**

Stunning Mission-Style Church Building – Move-In Ready! This beautifully updated church building is a unique gem, featuring refinished maple floors, an updated kitchen, and a stunning great room filled with natural light and inspiring stained glass. Situated near BSU and downtown Bemidji on a corner lot, the property offers zoning flexibility (R4), ideal for church or residential use, with other possibilities conditioned upon approval. This move-in ready property combines historic charm with modern updates – perfect for a variety of uses! Take a look today!