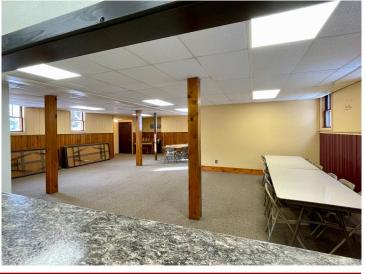

### **Description:**

Stunning Mission-Style Church Building – Move-In Ready! This beautifully updated church building is a unique gem, featuring refinished maple floors, an updated kitchen, and a stunning great room filled with natural light and inspiring stained glass. Situated near BSU and downtown Bemidji on a corner lot, the property offers zoning flexibility (R4), ideal for church or residential use, with other possibilities conditioned upon approval. This move-in ready property combines historic charm with modern updates – perfect for a variety of uses! Take a look today!