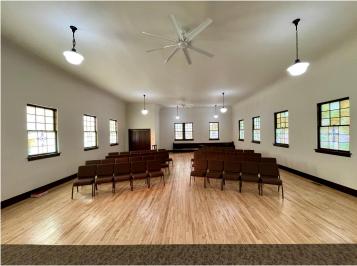

### **Description:**

Stunning Mission-Style Church Building – Move-In Ready! This beautifully updated church building is a unique gem, featuring refinished maple floors, an updated kitchen, and a stunning great room filled with natural light and inspiring stained glass. Situated near BSU and downtown Bemidji on a corner lot, the property offers zoning flexibility (R4), ideal for church or residential use, with other possibilities conditioned upon approval. This move-in ready property combines historic charm with modern updates – perfect for a variety of uses! Take a look today!