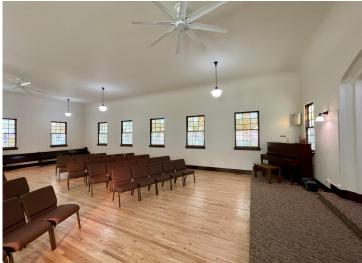

### **Description:**

Stunning Mission-Style Church Building – Move-In Ready! This beautifully updated church building is a unique gem, featuring refinished maple floors, an updated kitchen, and a stunning great room filled with natural light and inspiring stained glass. Situated near BSU and downtown Bemidji on a corner lot, the property offers zoning flexibility (R4), ideal for church or residential use, with other possibilities conditioned upon approval. This move-in ready property combines historic charm with modern updates – perfect for a variety of uses! Take a look today!