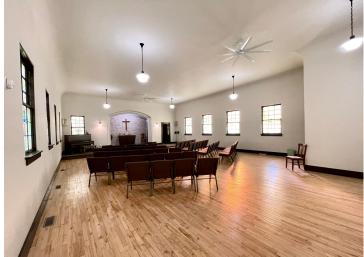

### **Description:**

Stunning Mission-Style Church Building – Move-In Ready! This beautifully updated church building is a unique gem, featuring refinished maple floors, an updated kitchen, and a stunning great room filled with natural light and inspiring stained glass. Situated near BSU and downtown Bemidji on a corner lot, the property offers zoning flexibility (R4), ideal for church or residential use, with other possibilities conditioned upon approval. This move-in ready property combines historic charm with modern updates – perfect for a variety of uses! Take a look today!