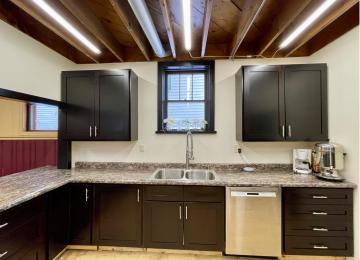

### **Description:**

Stunning Mission-Style Church Building – Move-In Ready! This beautifully updated church building is a unique gem, featuring refinished maple floors, an updated kitchen, and a stunning great room filled with natural light and inspiring stained glass. Situated near BSU and downtown Bemidji on a corner lot, the property offers zoning flexibility (R4), ideal for church or residential use, with other possibilities conditioned upon approval. This move-in ready property combines historic charm with modern updates – perfect for a variety of uses! Take a look today!