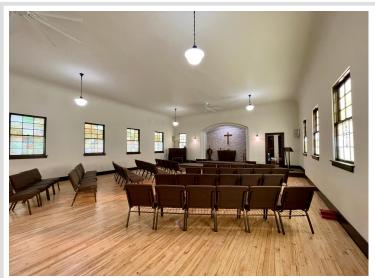

### **Description:**

Stunning Mission-Style Church Building – Move-In Ready! This beautifully updated church building is a unique gem, featuring refinished maple floors, an updated kitchen, and a stunning great room filled with natural light and inspiring stained glass. Situated near BSU and downtown Bemidji on a corner lot, the property offers zoning flexibility (R4), ideal for church or residential use, with other possibilities conditioned upon approval. This move-in ready property combines historic charm with modern updates – perfect for a variety of uses! Take a look today!