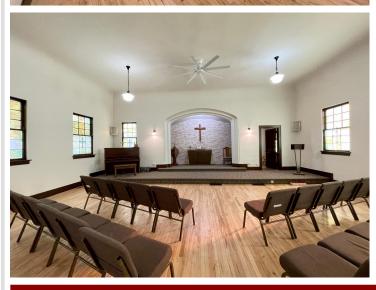

### **Description:**

Stunning Mission-Style Church Building – Move-In Ready! This beautifully updated church building is a unique gem, featuring refinished maple floors, an updated kitchen, and a stunning great room filled with natural light and inspiring stained glass. Situated near BSU and downtown Bemidji on a corner lot, the property offers zoning flexibility (R4), ideal for church or residential use, with other possibilities conditioned upon approval. This move-in ready property combines historic charm with modern updates – perfect for a variety of uses! Take a look today!