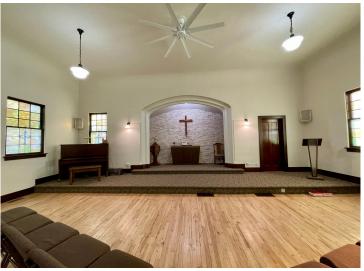

### **Description:**

Stunning Mission-Style Church Building – Move-In Ready! This beautifully updated church building is a unique gem, featuring refinished maple floors, an updated kitchen, and a stunning great room filled with natural light and inspiring stained glass. Situated near BSU and downtown Bemidji on a corner lot, the property offers zoning flexibility (R4), ideal for church or residential use, with other possibilities conditioned upon approval. This move-in ready property combines historic charm with modern updates – perfect for a variety of uses! Take a look today!