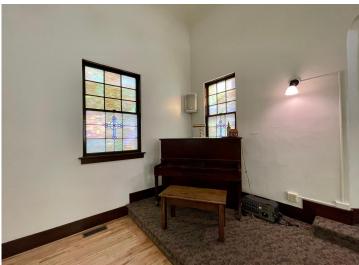

### **Description:**

Stunning Mission-Style Church Building – Move-In Ready! This beautifully updated church building is a unique gem, featuring refinished maple floors, an updated kitchen, and a stunning great room filled with natural light and inspiring stained glass. Situated near BSU and downtown Bemidji on a corner lot, the property offers zoning flexibility (R4), ideal for church or residential use, with other possibilities conditioned upon approval. This move-in ready property combines historic charm with modern updates – perfect for a variety of uses! Take a look today!