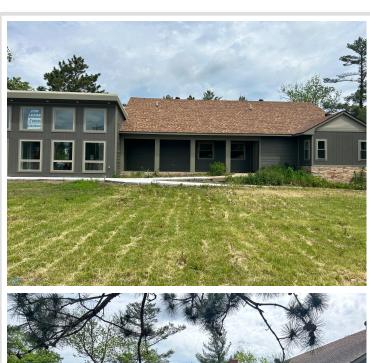

### **Description:**

Discover an exceptional commercial property nestled beside the serene Fish Hook River and strategically located at the trailhead of the Heartland State Trail. This property offers picturesque views and is situated in the heart of the Park Rapids business district, with the added perk of boat access.

#### Prime Location:

Positioned near the corner of HWY 34 and HWY 71, ensuring high visibility and traffic flow Central location in an established retail community

Steady foot traffic from trails and nearby parks, offering endless exposure for your business **Property Features:** 

#### Amenities:

Picturesque views of the Fish Hook River

Boat access for added convenience

Proximity to the Heartland State Trail, enhancing foot traffic

Elevate your business with this perfect space. Don\'t miss out on this incredible opportunity to own a dynamic commercial property in Park Rapids, MN. Contact us today to schedule a viewing and explore the endless possibilities this location has to offer!