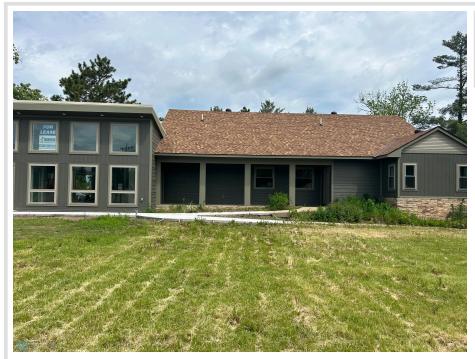

### **Description:**

Discover an exceptional commercial property nestled beside the serene Fish Hook River and strategically located at the trailhead of the Heartland State Trail. This property offers picturesque views and is situated in the heart of the Park Rapids business district, with the added perk of boat access.

#### Prime Location:

Positioned near the corner of HWY 34 and HWY 71, ensuring high visibility and traffic flow Central location in an established retail community

Steady foot traffic from trails and nearby parks, offering endless exposure for your business **Property Features:** 

#### Amenities:

Picturesque views of the Fish Hook River

Boat access for added convenience

Proximity to the Heartland State Trail, enhancing foot traffic

Elevate your business with this perfect space. Don\'t miss out on this incredible opportunity to own a dynamic commercial property in Park Rapids, MN. Contact us today to schedule a viewing and explore the endless possibilities this location has to offer!