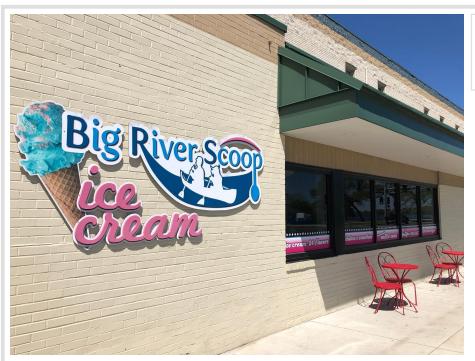

## **Description:**

Long established (opened in 2013) Big River Scoop Ice Cream located in high traffic area downtown across from Paul Bunyan and Babe. Bemidji is a caring community supporting arts and sports with many shopping amenities as well as four colleges and a great school system. Operated Mid-April through early October. The primary product is super premium ice cream made by the Chocolate Shoppe Ice Cream located in Madison, Wisconsin. Normal hours are noon to 9 PM. Many flavors of ice cream that are supplemented with Sherbets and vegetarian friendly Italian ices & non-dairy frozen desserts. There are gluten free flavors available in both dairy & non-dairy flavors. Mini donuts are also sold. Very loyal customer base. Fully equipped shop licensed by the Minnesota Department of Health. The shop is also licensed to appear at festivals and fairs. The shop seats 30 people with limited outdoor seating as well. You get to enjoy seeing Lake Bemidji and all of the lakeside activities at Paul and Babe. Business is being operated out of a leased facility.