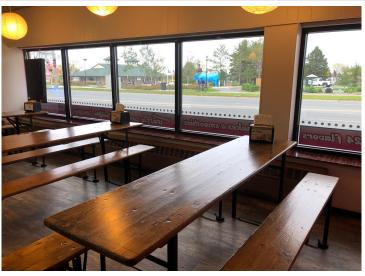

## **Description:**

Long established (opened in 2013) Big River Scoop Ice Cream located in high traffic area downtown across from Paul Bunyan and Babe. Bemidji is a caring community supporting arts and sports with many shopping amenities as well as four colleges and a great school system. Operated Mid-April through early October. The primary product is super premium ice cream made by the Chocolate Shoppe Ice Cream located in Madison, Wisconsin. Normal hours are noon to 9 PM. Many flavors of ice cream that are supplemented with Sherbets and vegetarian friendly Italian ices & non-dairy frozen desserts. There are gluten free flavors available in both dairy & non-dairy flavors. Mini donuts are also sold. Very loyal customer base. Fully equipped shop licensed by the Minnesota Department of Health. The shop is also licensed to appear at festivals and fairs. The shop seats 30 people with limited outdoor seating as well. You get to enjoy seeing Lake Bemidji and all of the lakeside activities at Paul and Babe. Business is being operated out of a leased facility.