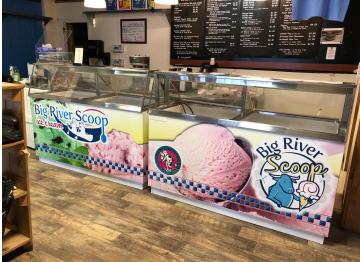

## **Description:**

Long established (opened in 2013) Big River Scoop Ice Cream located in high traffic area downtown across from Paul Bunyan and Babe. Bemidji is a caring community supporting arts and sports with many shopping amenities as well as four colleges and a great school system. Operated Mid-April through early October. The primary product is super premium ice cream made by the Chocolate Shoppe Ice Cream located in Madison, Wisconsin. Normal hours are noon to 9 PM. Many flavors of ice cream that are supplemented with Sherbets and vegetarian friendly Italian ices & non-dairy frozen desserts. There are gluten free flavors available in both dairy & non-dairy flavors. Mini donuts are also sold. Very loyal customer base. Fully equipped shop licensed by the Minnesota Department of Health. The shop is also licensed to appear at festivals and fairs. The shop seats 30 people with limited outdoor seating as well. You get to enjoy seeing Lake Bemidji and all of the lakeside activities at Paul and Babe. Business is being operated out of a leased facility.