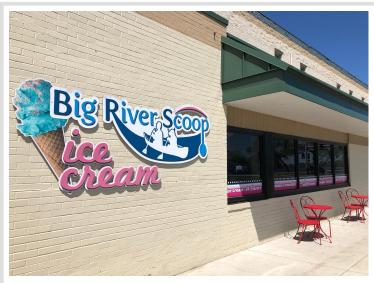

## **Description:**

Long established (opened in 2013) Big River Scoop Ice Cream located in high traffic area downtown across from Paul Bunyan and Babe. Bemidji is a caring community supporting arts and sports with many shopping amenities as well as four colleges and a great school system. Operated Mid-April through early October. The primary product is super premium ice cream made by the Chocolate Shoppe Ice Cream located in Madison, Wisconsin. Normal hours are noon to 9 PM. Many flavors of ice cream that are supplemented with Sherbets and vegetarian friendly Italian ices & non-dairy frozen desserts. There are gluten free flavors available in both dairy & non-dairy flavors. Mini donuts are also sold. Very loyal customer base. Fully equipped shop licensed by the Minnesota Department of Health. The shop is also licensed to appear at festivals and fairs. The shop seats 30 people with limited outdoor seating as well. You get to enjoy seeing Lake Bemidji and all of the lakeside activities at Paul and Babe. Business is being operated out of a leased facility.