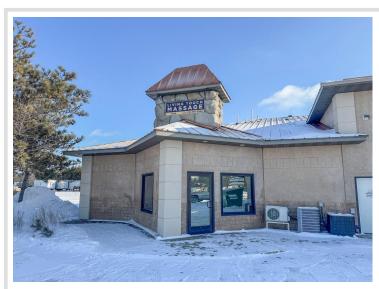

MLS 6659529 Commercial

\$157,750

481 Mag Seven Court SW Bemidji MN 56601

(Active)

## **Description:**

Prime commercial space available in Bemidji, ideal for retail, office, or mixed use! Discover the perfect opportunity to establish or expand your business in this highly sought-after property. This versatile space offers almost 1300 sq ft of customizable area. Don't miss this rare chance to secure this type of commercial space!

**\$157,750**MLS 6659529 Commercial
481 Mag Seven Court SW
Bemidji MN 56601