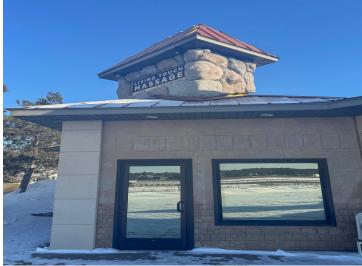

MLS 6659529 Commercial

\$157,750

481 Mag Seven Court SW Bemidji MN 56601

(Active)

## **Description:**

Prime commercial space available in Bemidji, ideal for retail, office, or mixed use! Discover the perfect opportunity to establish or expand your business in this highly sought-after property. This versatile space offers almost 1300 sq ft of customizable area. Don't miss this rare chance to secure this type of commercial space!