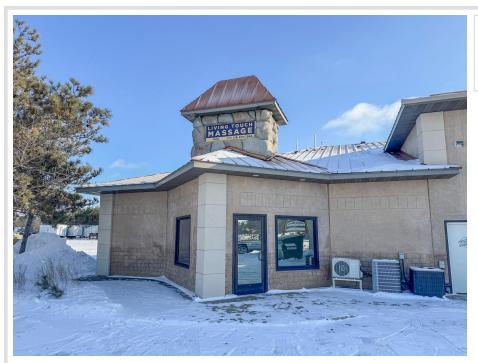

MLS 6659529 Commercial

\$157,750

481 Mag Seven Court SW Bemidji MN 56601

(Active)

## **Description:**

Prime commercial space available in Bemidji, ideal for retail, office, or mixed use! Discover the perfect opportunity to establish or expand your business in this highly sought-after property. This versatile space offers almost 1300 sq ft of customizable area. Don't miss this rare chance to secure this type of commercial space!

**\$157,750**MLS 6659529 Commercial
481 Mag Seven Court SW
Bemidji MN 56601