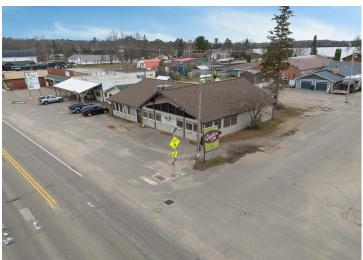

## **Description:**

Dreaming of owning your own business?

This charming restaurant is located in the heart of Hackensack, just a block from the lake, Paul Bunyan Trail, and on one of the busiest corners in town. Known for their pancakes, cinnamon rolls, home-style food, and welcoming atmosphere. This successful restaurant is the only one that serves breakfast in town. Offering newer fryers, grill, and countertop. It also has a walk-in cooler and freezer, dish machine, seating for 85 guests, and a full basement. Current owners have worked hard to make a name for themselves, including branding with merchandise. This gives you the opportunity for a turnkey business ready for you to take over and build on the success. The business has increased from year to year. Currently open 5 days a week for breakfast and lunch, there is an opportunity to expand. Customers come for the food and stay for the charm! This business is an excellent opportunity in a town that is experiencing growth.