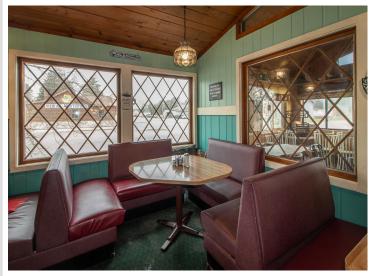

## **Description:**

Dreaming of owning your own business?

This charming restaurant is located in the heart of Hackensack, just a block from the lake, Paul Bunyan Trail, and on one of the busiest corners in town. Known for their pancakes, cinnamon rolls, home-style food, and welcoming atmosphere. This successful restaurant is the only one that serves breakfast in town. Offering newer fryers, grill, and countertop. It also has a walk-in cooler and freezer, dish machine, seating for 85 guests, and a full basement. Current owners have worked hard to make a name for themselves, including branding with merchandise. This gives you the opportunity for a turnkey business ready for you to take over and build on the success. The business has increased from year to year. Currently open 5 days a week for breakfast and lunch, there is an opportunity to expand. Customers come for the food and stay for the charm! This business is an excellent opportunity in a town that is experiencing growth.