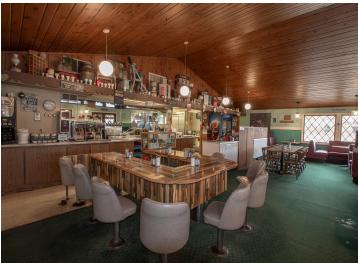

## **Description:**

Dreaming of owning your own business?

This charming restaurant is located in the heart of Hackensack, just a block from the lake, Paul Bunyan Trail, and on one of the busiest corners in town. Known for their pancakes, cinnamon rolls, home-style food, and welcoming atmosphere. This successful restaurant is the only one that serves breakfast in town. Offering newer fryers, grill, and countertop. It also has a walk-in cooler and freezer, dish machine, seating for 85 guests, and a full basement. Current owners have worked hard to make a name for themselves, including branding with merchandise. This gives you the opportunity for a turnkey business ready for you to take over and build on the success. The business has increased from year to year. Currently open 5 days a week for breakfast and lunch, there is an opportunity to expand. Customers come for the food and stay for the charm! This business is an excellent opportunity in a town that is experiencing growth.