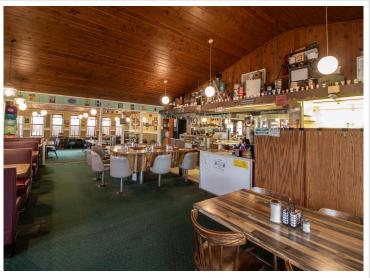

## **Description:**

Dreaming of owning your own business?

This charming restaurant is located in the heart of Hackensack, just a block from the lake, Paul Bunyan Trail, and on one of the busiest corners in town. Known for their pancakes, cinnamon rolls, home-style food, and welcoming atmosphere. This successful restaurant is the only one that serves breakfast in town. Offering newer fryers, grill, and countertop. It also has a walk-in cooler and freezer, dish machine, seating for 85 guests, and a full basement. Current owners have worked hard to make a name for themselves, including branding with merchandise. This gives you the opportunity for a turnkey business ready for you to take over and build on the success. The business has increased from year to year. Currently open 5 days a week for breakfast and lunch, there is an opportunity to expand. Customers come for the food and stay for the charm! This business is an excellent opportunity in a town that is experiencing growth.