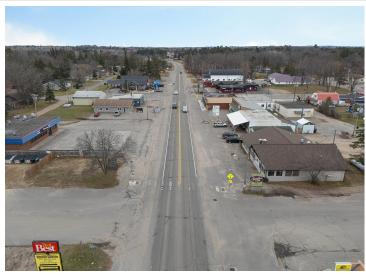

## **Description:**

Dreaming of owning your own business?

This charming restaurant is located in the heart of Hackensack, just a block from the lake, Paul Bunyan Trail, and on one of the busiest corners in town. Known for their pancakes, cinnamon rolls, home-style food, and welcoming atmosphere. This successful restaurant is the only one that serves breakfast in town. Offering newer fryers, grill, and countertop. It also has a walk-in cooler and freezer, dish machine, seating for 85 guests, and a full basement. Current owners have worked hard to make a name for themselves, including branding with merchandise. This gives you the opportunity for a turnkey business ready for you to take over and build on the success. The business has increased from year to year. Currently open 5 days a week for breakfast and lunch, there is an opportunity to expand. Customers come for the food and stay for the charm! This business is an excellent opportunity in a town that is experiencing growth.