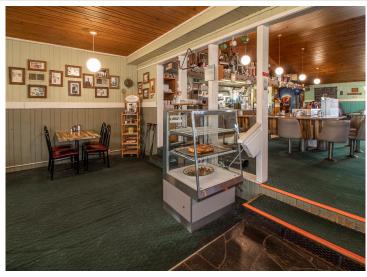

## **Description:**

Dreaming of owning your own business?

This charming restaurant is located in the heart of Hackensack, just a block from the lake, Paul Bunyan Trail, and on one of the busiest corners in town. Known for their pancakes, cinnamon rolls, home-style food, and welcoming atmosphere. This successful restaurant is the only one that serves breakfast in town. Offering newer fryers, grill, and countertop. It also has a walk-in cooler and freezer, dish machine, seating for 85 guests, and a full basement. Current owners have worked hard to make a name for themselves, including branding with merchandise. This gives you the opportunity for a turnkey business ready for you to take over and build on the success. The business has increased from year to year. Currently open 5 days a week for breakfast and lunch, there is an opportunity to expand. Customers come for the food and stay for the charm! This business is an excellent opportunity in a town that is experiencing growth.