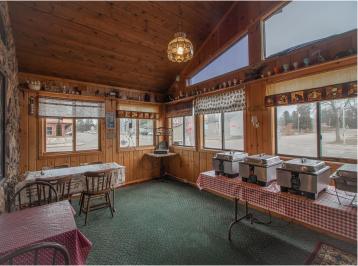

## **Description:**

Dreaming of owning your own business?

This charming restaurant is located in the heart of Hackensack, just a block from the lake, Paul Bunyan Trail, and on one of the busiest corners in town. Known for their pancakes, cinnamon rolls, home-style food, and welcoming atmosphere. This successful restaurant is the only one that serves breakfast in town. Offering newer fryers, grill, and countertop. It also has a walk-in cooler and freezer, dish machine, seating for 85 guests, and a full basement. Current owners have worked hard to make a name for themselves, including branding with merchandise. This gives you the opportunity for a turnkey business ready for you to take over and build on the success. The business has increased from year to year. Currently open 5 days a week for breakfast and lunch, there is an opportunity to expand. Customers come for the food and stay for the charm! This business is an excellent opportunity in a town that is experiencing growth.