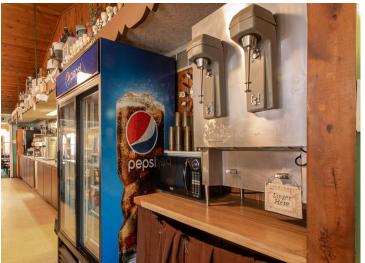

## **Description:**

Dreaming of owning your own business?

This charming restaurant is located in the heart of Hackensack, just a block from the lake, Paul Bunyan Trail, and on one of the busiest corners in town. Known for their pancakes, cinnamon rolls, home-style food, and welcoming atmosphere. This successful restaurant is the only one that serves breakfast in town. Offering newer fryers, grill, and countertop. It also has a walk-in cooler and freezer, dish machine, seating for 85 guests, and a full basement. Current owners have worked hard to make a name for themselves, including branding with merchandise. This gives you the opportunity for a turnkey business ready for you to take over and build on the success. The business has increased from year to year. Currently open 5 days a week for breakfast and lunch, there is an opportunity to expand. Customers come for the food and stay for the charm! This business is an excellent opportunity in a town that is experiencing growth.