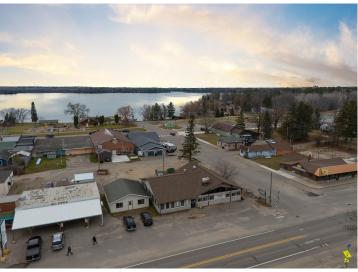

## **Description:**

Dreaming of owning your own business?

This charming restaurant is located in the heart of Hackensack, just a block from the lake, Paul Bunyan Trail, and on one of the busiest corners in town. Known for their pancakes, cinnamon rolls, home-style food, and welcoming atmosphere. This successful restaurant is the only one that serves breakfast in town. Offering newer fryers, grill, and countertop. It also has a walk-in cooler and freezer, dish machine, seating for 85 guests, and a full basement. Current owners have worked hard to make a name for themselves, including branding with merchandise. This gives you the opportunity for a turnkey business ready for you to take over and build on the success. The business has increased from year to year. Currently open 5 days a week for breakfast and lunch, there is an opportunity to expand. Customers come for the food and stay for the charm! This business is an excellent opportunity in a town that is experiencing growth.