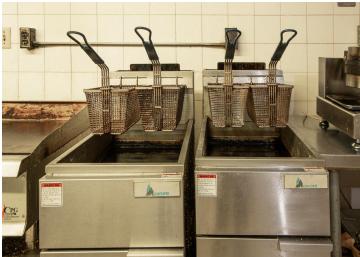

## **Description:**

Dreaming of owning your own business?

This charming restaurant is located in the heart of Hackensack, just a block from the lake, Paul Bunyan Trail, and on one of the busiest corners in town. Known for their pancakes, cinnamon rolls, home-style food, and welcoming atmosphere. This successful restaurant is the only one that serves breakfast in town. Offering newer fryers, grill, and countertop. It also has a walk-in cooler and freezer, dish machine, seating for 85 guests, and a full basement. Current owners have worked hard to make a name for themselves, including branding with merchandise. This gives you the opportunity for a turnkey business ready for you to take over and build on the success. The business has increased from year to year. Currently open 5 days a week for breakfast and lunch, there is an opportunity to expand. Customers come for the food and stay for the charm! This business is an excellent opportunity in a town that is experiencing growth.