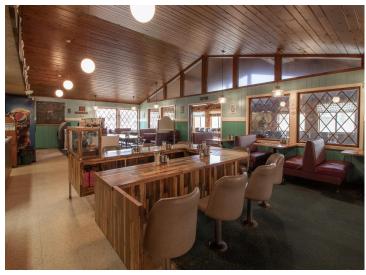

## **Description:**

Dreaming of owning your own business?

This charming restaurant is located in the heart of Hackensack, just a block from the lake, Paul Bunyan Trail, and on one of the busiest corners in town. Known for their pancakes, cinnamon rolls, home-style food, and welcoming atmosphere. This successful restaurant is the only one that serves breakfast in town. Offering newer fryers, grill, and countertop. It also has a walk-in cooler and freezer, dish machine, seating for 85 guests, and a full basement. Current owners have worked hard to make a name for themselves, including branding with merchandise. This gives you the opportunity for a turnkey business ready for you to take over and build on the success. The business has increased from year to year. Currently open 5 days a week for breakfast and lunch, there is an opportunity to expand. Customers come for the food and stay for the charm! This business is an excellent opportunity in a town that is experiencing growth.