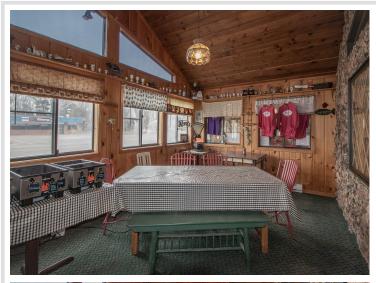

## **Description:**

Dreaming of owning your own business?

This charming restaurant is located in the heart of Hackensack, just a block from the lake, Paul Bunyan Trail, and on one of the busiest corners in town. Known for their pancakes, cinnamon rolls, home-style food, and welcoming atmosphere. This successful restaurant is the only one that serves breakfast in town. Offering newer fryers, grill, and countertop. It also has a walk-in cooler and freezer, dish machine, seating for 85 guests, and a full basement. Current owners have worked hard to make a name for themselves, including branding with merchandise. This gives you the opportunity for a turnkey business ready for you to take over and build on the success. The business has increased from year to year. Currently open 5 days a week for breakfast and lunch, there is an opportunity to expand. Customers come for the food and stay for the charm! This business is an excellent opportunity in a town that is experiencing growth.