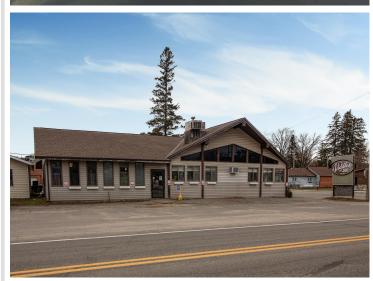

## **Description:**

Dreaming of owning your own business?

This charming restaurant is located in the heart of Hackensack, just a block from the lake, Paul Bunyan Trail, and on one of the busiest corners in town. Known for their pancakes, cinnamon rolls, home-style food, and welcoming atmosphere. This successful restaurant is the only one that serves breakfast in town. Offering newer fryers, grill, and countertop. It also has a walk-in cooler and freezer, dish machine, seating for 85 guests, and a full basement. Current owners have worked hard to make a name for themselves, including branding with merchandise. This gives you the opportunity for a turnkey business ready for you to take over and build on the success. The business has increased from year to year. Currently open 5 days a week for breakfast and lunch, there is an opportunity to expand. Customers come for the food and stay for the charm! This business is an excellent opportunity in a town that is experiencing growth.