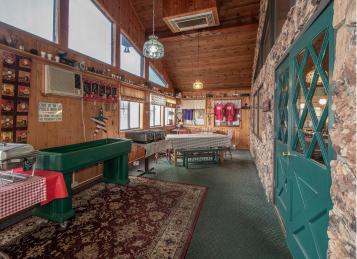

## **Description:**

Dreaming of owning your own business?

This charming restaurant is located in the heart of Hackensack, just a block from the lake, Paul Bunyan Trail, and on one of the busiest corners in town. Known for their pancakes, cinnamon rolls, home-style food, and welcoming atmosphere. This successful restaurant is the only one that serves breakfast in town. Offering newer fryers, grill, and countertop. It also has a walk-in cooler and freezer, dish machine, seating for 85 guests, and a full basement. Current owners have worked hard to make a name for themselves, including branding with merchandise. This gives you the opportunity for a turnkey business ready for you to take over and build on the success. The business has increased from year to year. Currently open 5 days a week for breakfast and lunch, there is an opportunity to expand. Customers come for the food and stay for the charm! This business is an excellent opportunity in a town that is experiencing growth.