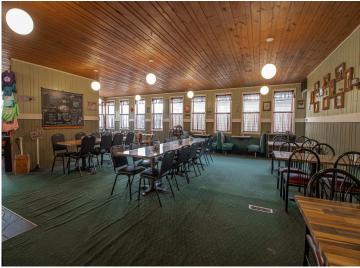

## **Description:**

Dreaming of owning your own business?

This charming restaurant is located in the heart of Hackensack, just a block from the lake, Paul Bunyan Trail, and on one of the busiest corners in town. Known for their pancakes, cinnamon rolls, home-style food, and welcoming atmosphere. This successful restaurant is the only one that serves breakfast in town. Offering newer fryers, grill, and countertop. It also has a walk-in cooler and freezer, dish machine, seating for 85 guests, and a full basement. Current owners have worked hard to make a name for themselves, including branding with merchandise. This gives you the opportunity for a turnkey business ready for you to take over and build on the success. The business has increased from year to year. Currently open 5 days a week for breakfast and lunch, there is an opportunity to expand. Customers come for the food and stay for the charm! This business is an excellent opportunity in a town that is experiencing growth.