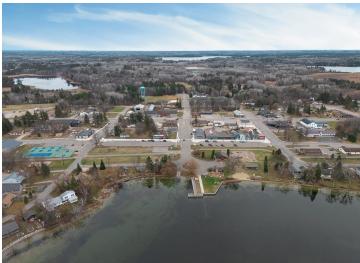

## **Description:**

Dreaming of owning your own business?

This charming restaurant is located in the heart of Hackensack, just a block from the lake, Paul Bunyan Trail, and on one of the busiest corners in town. Known for their pancakes, cinnamon rolls, home-style food, and welcoming atmosphere. This successful restaurant is the only one that serves breakfast in town. Offering newer fryers, grill, and countertop. It also has a walk-in cooler and freezer, dish machine, seating for 85 guests, and a full basement. Current owners have worked hard to make a name for themselves, including branding with merchandise. This gives you the opportunity for a turnkey business ready for you to take over and build on the success. The business has increased from year to year. Currently open 5 days a week for breakfast and lunch, there is an opportunity to expand. Customers come for the food and stay for the charm! This business is an excellent opportunity in a town that is experiencing growth.