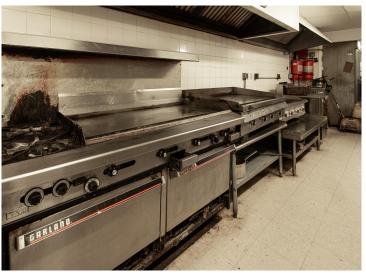

## **Description:**

Dreaming of owning your own business?

This charming restaurant is located in the heart of Hackensack, just a block from the lake, Paul Bunyan Trail, and on one of the busiest corners in town. Known for their pancakes, cinnamon rolls, home-style food, and welcoming atmosphere. This successful restaurant is the only one that serves breakfast in town. Offering newer fryers, grill, and countertop. It also has a walk-in cooler and freezer, dish machine, seating for 85 guests, and a full basement. Current owners have worked hard to make a name for themselves, including branding with merchandise. This gives you the opportunity for a turnkey business ready for you to take over and build on the success. The business has increased from year to year. Currently open 5 days a week for breakfast and lunch, there is an opportunity to expand. Customers come for the food and stay for the charm! This business is an excellent opportunity in a town that is experiencing growth.