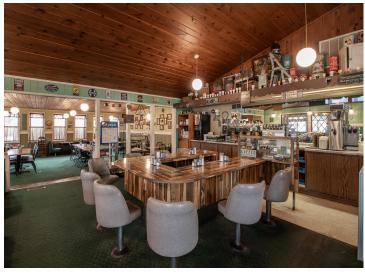

## **Description:**

Dreaming of owning your own business?

This charming restaurant is located in the heart of Hackensack, just a block from the lake, Paul Bunyan Trail, and on one of the busiest corners in town. Known for their pancakes, cinnamon rolls, home-style food, and welcoming atmosphere. This successful restaurant is the only one that serves breakfast in town. Offering newer fryers, grill, and countertop. It also has a walk-in cooler and freezer, dish machine, seating for 85 guests, and a full basement. Current owners have worked hard to make a name for themselves, including branding with merchandise. This gives you the opportunity for a turnkey business ready for you to take over and build on the success. The business has increased from year to year. Currently open 5 days a week for breakfast and lunch, there is an opportunity to expand. Customers come for the food and stay for the charm! This business is an excellent opportunity in a town that is experiencing growth.