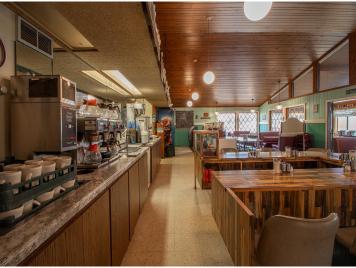

## **Description:**

Dreaming of owning your own business?

This charming restaurant is located in the heart of Hackensack, just a block from the lake, Paul Bunyan Trail, and on one of the busiest corners in town. Known for their pancakes, cinnamon rolls, home-style food, and welcoming atmosphere. This successful restaurant is the only one that serves breakfast in town. Offering newer fryers, grill, and countertop. It also has a walk-in cooler and freezer, dish machine, seating for 85 guests, and a full basement. Current owners have worked hard to make a name for themselves, including branding with merchandise. This gives you the opportunity for a turnkey business ready for you to take over and build on the success. The business has increased from year to year. Currently open 5 days a week for breakfast and lunch, there is an opportunity to expand. Customers come for the food and stay for the charm! This business is an excellent opportunity in a town that is experiencing growth.