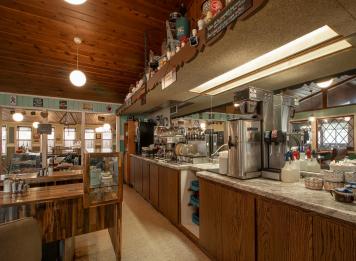

## **Description:**

Dreaming of owning your own business?

This charming restaurant is located in the heart of Hackensack, just a block from the lake, Paul Bunyan Trail, and on one of the busiest corners in town. Known for their pancakes, cinnamon rolls, home-style food, and welcoming atmosphere. This successful restaurant is the only one that serves breakfast in town. Offering newer fryers, grill, and countertop. It also has a walk-in cooler and freezer, dish machine, seating for 85 guests, and a full basement. Current owners have worked hard to make a name for themselves, including branding with merchandise. This gives you the opportunity for a turnkey business ready for you to take over and build on the success. The business has increased from year to year. Currently open 5 days a week for breakfast and lunch, there is an opportunity to expand. Customers come for the food and stay for the charm! This business is an excellent opportunity in a town that is experiencing growth.