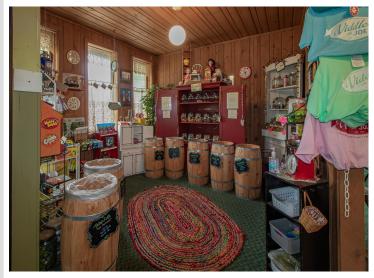

## **Description:**

Dreaming of owning your own business?

This charming restaurant is located in the heart of Hackensack, just a block from the lake, Paul Bunyan Trail, and on one of the busiest corners in town. Known for their pancakes, cinnamon rolls, home-style food, and welcoming atmosphere. This successful restaurant is the only one that serves breakfast in town. Offering newer fryers, grill, and countertop. It also has a walk-in cooler and freezer, dish machine, seating for 85 guests, and a full basement. Current owners have worked hard to make a name for themselves, including branding with merchandise. This gives you the opportunity for a turnkey business ready for you to take over and build on the success. The business has increased from year to year. Currently open 5 days a week for breakfast and lunch, there is an opportunity to expand. Customers come for the food and stay for the charm! This business is an excellent opportunity in a town that is experiencing growth.