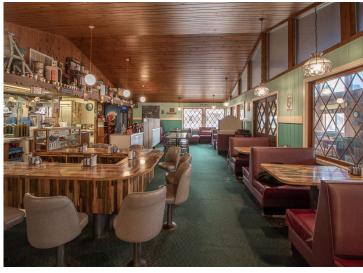

## **Description:**

Dreaming of owning your own business?

This charming restaurant is located in the heart of Hackensack, just a block from the lake, Paul Bunyan Trail, and on one of the busiest corners in town. Known for their pancakes, cinnamon rolls, home-style food, and welcoming atmosphere. This successful restaurant is the only one that serves breakfast in town. Offering newer fryers, grill, and countertop. It also has a walk-in cooler and freezer, dish machine, seating for 85 guests, and a full basement. Current owners have worked hard to make a name for themselves, including branding with merchandise. This gives you the opportunity for a turnkey business ready for you to take over and build on the success. The business has increased from year to year. Currently open 5 days a week for breakfast and lunch, there is an opportunity to expand. Customers come for the food and stay for the charm! This business is an excellent opportunity in a town that is experiencing growth.