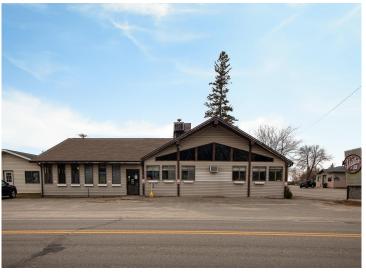

## **Description:**

Dreaming of owning your own business?

This charming restaurant is located in the heart of Hackensack, just a block from the lake, Paul Bunyan Trail, and on one of the busiest corners in town. Known for their pancakes, cinnamon rolls, home-style food, and welcoming atmosphere. This successful restaurant is the only one that serves breakfast in town. Offering newer fryers, grill, and countertop. It also has a walk-in cooler and freezer, dish machine, seating for 85 guests, and a full basement. Current owners have worked hard to make a name for themselves, including branding with merchandise. This gives you the opportunity for a turnkey business ready for you to take over and build on the success. The business has increased from year to year. Currently open 5 days a week for breakfast and lunch, there is an opportunity to expand. Customers come for the food and stay for the charm! This business is an excellent opportunity in a town that is experiencing growth.