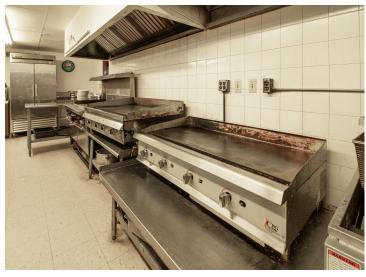

## **Description:**

Dreaming of owning your own business?

This charming restaurant is located in the heart of Hackensack, just a block from the lake, Paul Bunyan Trail, and on one of the busiest corners in town. Known for their pancakes, cinnamon rolls, home-style food, and welcoming atmosphere. This successful restaurant is the only one that serves breakfast in town. Offering newer fryers, grill, and countertop. It also has a walk-in cooler and freezer, dish machine, seating for 85 guests, and a full basement. Current owners have worked hard to make a name for themselves, including branding with merchandise. This gives you the opportunity for a turnkey business ready for you to take over and build on the success. The business has increased from year to year. Currently open 5 days a week for breakfast and lunch, there is an opportunity to expand. Customers come for the food and stay for the charm! This business is an excellent opportunity in a town that is experiencing growth.