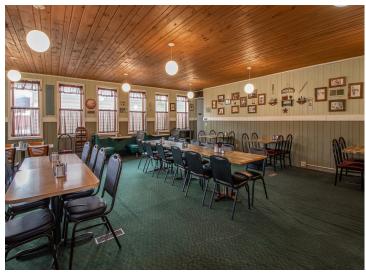

## **Description:**

Dreaming of owning your own business?

This charming restaurant is located in the heart of Hackensack, just a block from the lake, Paul Bunyan Trail, and on one of the busiest corners in town. Known for their pancakes, cinnamon rolls, home-style food, and welcoming atmosphere. This successful restaurant is the only one that serves breakfast in town. Offering newer fryers, grill, and countertop. It also has a walk-in cooler and freezer, dish machine, seating for 85 guests, and a full basement. Current owners have worked hard to make a name for themselves, including branding with merchandise. This gives you the opportunity for a turnkey business ready for you to take over and build on the success. The business has increased from year to year. Currently open 5 days a week for breakfast and lunch, there is an opportunity to expand. Customers come for the food and stay for the charm! This business is an excellent opportunity in a town that is experiencing growth.