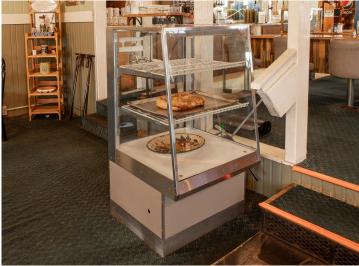

## **Description:**

Dreaming of owning your own business?

This charming restaurant is located in the heart of Hackensack, just a block from the lake, Paul Bunyan Trail, and on one of the busiest corners in town. Known for their pancakes, cinnamon rolls, home-style food, and welcoming atmosphere. This successful restaurant is the only one that serves breakfast in town. Offering newer fryers, grill, and countertop. It also has a walk-in cooler and freezer, dish machine, seating for 85 guests, and a full basement. Current owners have worked hard to make a name for themselves, including branding with merchandise. This gives you the opportunity for a turnkey business ready for you to take over and build on the success. The business has increased from year to year. Currently open 5 days a week for breakfast and lunch, there is an opportunity to expand. Customers come for the food and stay for the charm! This business is an excellent opportunity in a town that is experiencing growth.