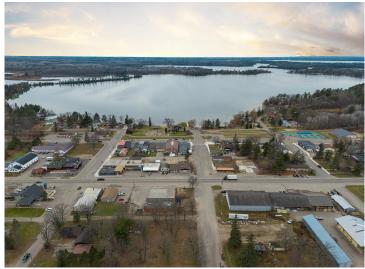

## **Description:**

Dreaming of owning your own business?

This charming restaurant is located in the heart of Hackensack, just a block from the lake, Paul Bunyan Trail, and on one of the busiest corners in town. Known for their pancakes, cinnamon rolls, home-style food, and welcoming atmosphere. This successful restaurant is the only one that serves breakfast in town. Offering newer fryers, grill, and countertop. It also has a walk-in cooler and freezer, dish machine, seating for 85 guests, and a full basement. Current owners have worked hard to make a name for themselves, including branding with merchandise. This gives you the opportunity for a turnkey business ready for you to take over and build on the success. The business has increased from year to year. Currently open 5 days a week for breakfast and lunch, there is an opportunity to expand. Customers come for the food and stay for the charm! This business is an excellent opportunity in a town that is experiencing growth.