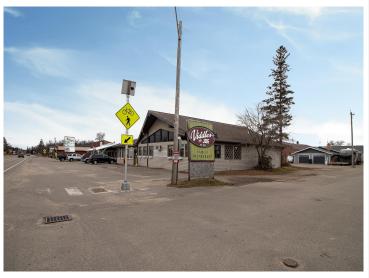

## **Description:**

Dreaming of owning your own business?

This charming restaurant is located in the heart of Hackensack, just a block from the lake, Paul Bunyan Trail, and on one of the busiest corners in town. Known for their pancakes, cinnamon rolls, home-style food, and welcoming atmosphere. This successful restaurant is the only one that serves breakfast in town. Offering newer fryers, grill, and countertop. It also has a walk-in cooler and freezer, dish machine, seating for 85 guests, and a full basement. Current owners have worked hard to make a name for themselves, including branding with merchandise. This gives you the opportunity for a turnkey business ready for you to take over and build on the success. The business has increased from year to year. Currently open 5 days a week for breakfast and lunch, there is an opportunity to expand. Customers come for the food and stay for the charm! This business is an excellent opportunity in a town that is experiencing growth.