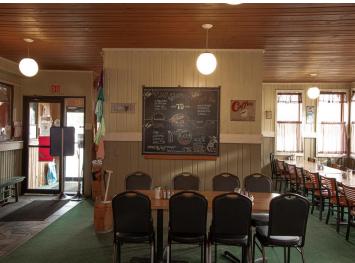

## **Description:**

Dreaming of owning your own business?

This charming restaurant is located in the heart of Hackensack, just a block from the lake, Paul Bunyan Trail, and on one of the busiest corners in town. Known for their pancakes, cinnamon rolls, home-style food, and welcoming atmosphere. This successful restaurant is the only one that serves breakfast in town. Offering newer fryers, grill, and countertop. It also has a walk-in cooler and freezer, dish machine, seating for 85 guests, and a full basement. Current owners have worked hard to make a name for themselves, including branding with merchandise. This gives you the opportunity for a turnkey business ready for you to take over and build on the success. The business has increased from year to year. Currently open 5 days a week for breakfast and lunch, there is an opportunity to expand. Customers come for the food and stay for the charm! This business is an excellent opportunity in a town that is experiencing growth.