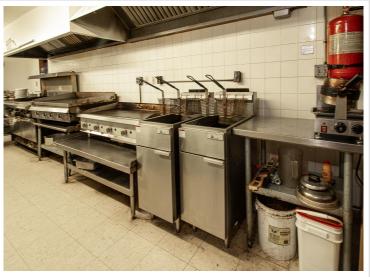

## **Description:**

Dreaming of owning your own business?

This charming restaurant is located in the heart of Hackensack, just a block from the lake, Paul Bunyan Trail, and on one of the busiest corners in town. Known for their pancakes, cinnamon rolls, home-style food, and welcoming atmosphere. This successful restaurant is the only one that serves breakfast in town. Offering newer fryers, grill, and countertop. It also has a walk-in cooler and freezer, dish machine, seating for 85 guests, and a full basement. Current owners have worked hard to make a name for themselves, including branding with merchandise. This gives you the opportunity for a turnkey business ready for you to take over and build on the success. The business has increased from year to year. Currently open 5 days a week for breakfast and lunch, there is an opportunity to expand. Customers come for the food and stay for the charm! This business is an excellent opportunity in a town that is experiencing growth.