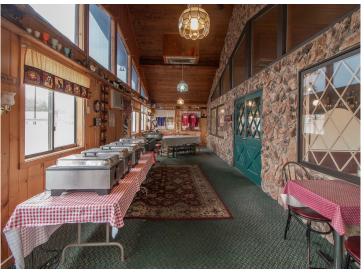

## **Description:**

Dreaming of owning your own business?

This charming restaurant is located in the heart of Hackensack, just a block from the lake, Paul Bunyan Trail, and on one of the busiest corners in town. Known for their pancakes, cinnamon rolls, home-style food, and welcoming atmosphere. This successful restaurant is the only one that serves breakfast in town. Offering newer fryers, grill, and countertop. It also has a walk-in cooler and freezer, dish machine, seating for 85 guests, and a full basement. Current owners have worked hard to make a name for themselves, including branding with merchandise. This gives you the opportunity for a turnkey business ready for you to take over and build on the success. The business has increased from year to year. Currently open 5 days a week for breakfast and lunch, there is an opportunity to expand. Customers come for the food and stay for the charm! This business is an excellent opportunity in a town that is experiencing growth.