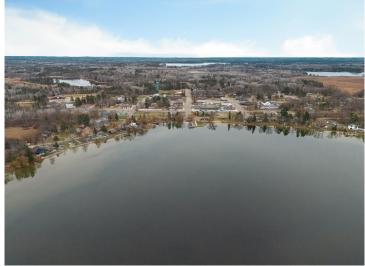

## **Description:**

Dreaming of owning your own business?

This charming restaurant is located in the heart of Hackensack, just a block from the lake, Paul Bunyan Trail, and on one of the busiest corners in town. Known for their pancakes, cinnamon rolls, home-style food, and welcoming atmosphere. This successful restaurant is the only one that serves breakfast in town. Offering newer fryers, grill, and countertop. It also has a walk-in cooler and freezer, dish machine, seating for 85 guests, and a full basement. Current owners have worked hard to make a name for themselves, including branding with merchandise. This gives you the opportunity for a turnkey business ready for you to take over and build on the success. The business has increased from year to year. Currently open 5 days a week for breakfast and lunch, there is an opportunity to expand. Customers come for the food and stay for the charm! This business is an excellent opportunity in a town that is experiencing growth.