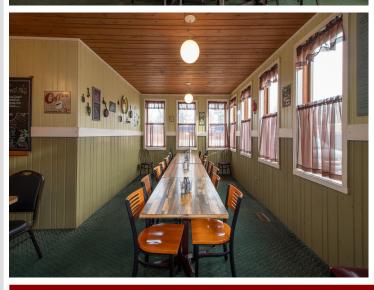

## **Description:**

Dreaming of owning your own business?

This charming restaurant is located in the heart of Hackensack, just a block from the lake, Paul Bunyan Trail, and on one of the busiest corners in town. Known for their pancakes, cinnamon rolls, home-style food, and welcoming atmosphere. This successful restaurant is the only one that serves breakfast in town. Offering newer fryers, grill, and countertop. It also has a walk-in cooler and freezer, dish machine, seating for 85 guests, and a full basement. Current owners have worked hard to make a name for themselves, including branding with merchandise. This gives you the opportunity for a turnkey business ready for you to take over and build on the success. The business has increased from year to year. Currently open 5 days a week for breakfast and lunch, there is an opportunity to expand. Customers come for the food and stay for the charm! This business is an excellent opportunity in a town that is experiencing growth.