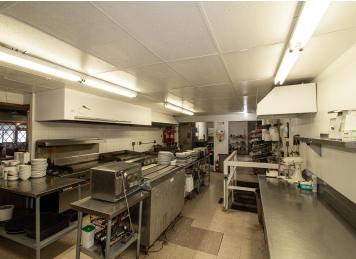

## **Description:**

Dreaming of owning your own business?

This charming restaurant is located in the heart of Hackensack, just a block from the lake, Paul Bunyan Trail, and on one of the busiest corners in town. Known for their pancakes, cinnamon rolls, home-style food, and welcoming atmosphere. This successful restaurant is the only one that serves breakfast in town. Offering newer fryers, grill, and countertop. It also has a walk-in cooler and freezer, dish machine, seating for 85 guests, and a full basement. Current owners have worked hard to make a name for themselves, including branding with merchandise. This gives you the opportunity for a turnkey business ready for you to take over and build on the success. The business has increased from year to year. Currently open 5 days a week for breakfast and lunch, there is an opportunity to expand. Customers come for the food and stay for the charm! This business is an excellent opportunity in a town that is experiencing growth.