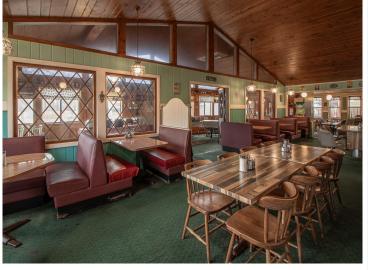

## **Description:**

Dreaming of owning your own business?

This charming restaurant is located in the heart of Hackensack, just a block from the lake, Paul Bunyan Trail, and on one of the busiest corners in town. Known for their pancakes, cinnamon rolls, home-style food, and welcoming atmosphere. This successful restaurant is the only one that serves breakfast in town. Offering newer fryers, grill, and countertop. It also has a walk-in cooler and freezer, dish machine, seating for 85 guests, and a full basement. Current owners have worked hard to make a name for themselves, including branding with merchandise. This gives you the opportunity for a turnkey business ready for you to take over and build on the success. The business has increased from year to year. Currently open 5 days a week for breakfast and lunch, there is an opportunity to expand. Customers come for the food and stay for the charm! This business is an excellent opportunity in a town that is experiencing growth.