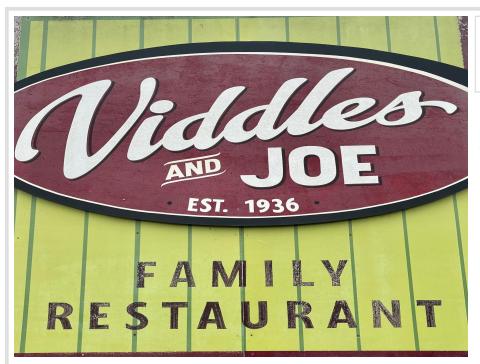

## **Description:**

Dreaming of owning your own business?

This charming restaurant is located in the heart of Hackensack, just a block from the lake, Paul Bunyan Trail, and on one of the busiest corners in town. Known for their pancakes, cinnamon rolls, home-style food, and welcoming atmosphere. This successful restaurant is the only one that serves breakfast in town. Offering newer fryers, grill, and countertop. It also has a walk-in cooler and freezer, dish machine, seating for 85 guests, and a full basement. Current owners have worked hard to make a name for themselves, including branding with merchandise. This gives you the opportunity for a turnkey business ready for you to take over and build on the success. The business has increased from year to year. Currently open 5 days a week for breakfast and lunch, there is an opportunity to expand. Customers come for the food and stay for the charm! This business is an excellent opportunity in a town that is experiencing growth.