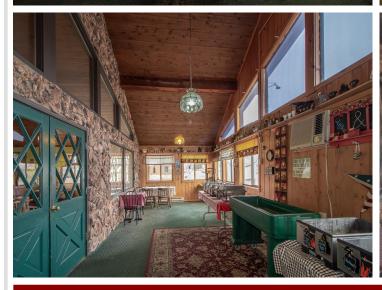

## **Description:**

Dreaming of owning your own business?

This charming restaurant is located in the heart of Hackensack, just a block from the lake, Paul Bunyan Trail, and on one of the busiest corners in town. Known for their pancakes, cinnamon rolls, home-style food, and welcoming atmosphere. This successful restaurant is the only one that serves breakfast in town. Offering newer fryers, grill, and countertop. It also has a walk-in cooler and freezer, dish machine, seating for 85 guests, and a full basement. Current owners have worked hard to make a name for themselves, including branding with merchandise. This gives you the opportunity for a turnkey business ready for you to take over and build on the success. The business has increased from year to year. Currently open 5 days a week for breakfast and lunch, there is an opportunity to expand. Customers come for the food and stay for the charm! This business is an excellent opportunity in a town that is experiencing growth.