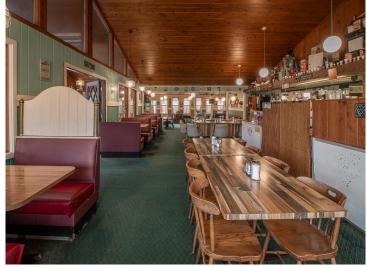

## **Description:**

Dreaming of owning your own business?

This charming restaurant is located in the heart of Hackensack, just a block from the lake, Paul Bunyan Trail, and on one of the busiest corners in town. Known for their pancakes, cinnamon rolls, home-style food, and welcoming atmosphere. This successful restaurant is the only one that serves breakfast in town. Offering newer fryers, grill, and countertop. It also has a walk-in cooler and freezer, dish machine, seating for 85 guests, and a full basement. Current owners have worked hard to make a name for themselves, including branding with merchandise. This gives you the opportunity for a turnkey business ready for you to take over and build on the success. The business has increased from year to year. Currently open 5 days a week for breakfast and lunch, there is an opportunity to expand. Customers come for the food and stay for the charm! This business is an excellent opportunity in a town that is experiencing growth.