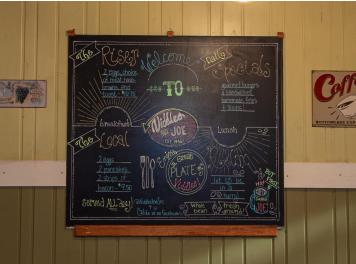

## **Description:**

Dreaming of owning your own business?

This charming restaurant is located in the heart of Hackensack, just a block from the lake, Paul Bunyan Trail, and on one of the busiest corners in town. Known for their pancakes, cinnamon rolls, home-style food, and welcoming atmosphere. This successful restaurant is the only one that serves breakfast in town. Offering newer fryers, grill, and countertop. It also has a walk-in cooler and freezer, dish machine, seating for 85 guests, and a full basement. Current owners have worked hard to make a name for themselves, including branding with merchandise. This gives you the opportunity for a turnkey business ready for you to take over and build on the success. The business has increased from year to year. Currently open 5 days a week for breakfast and lunch, there is an opportunity to expand. Customers come for the food and stay for the charm! This business is an excellent opportunity in a town that is experiencing growth.