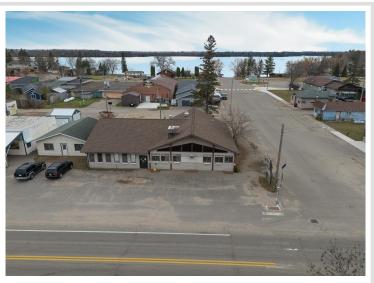

## **Description:**

Dreaming of owning your own business?

This charming restaurant is located in the heart of Hackensack, just a block from the lake, Paul Bunyan Trail, and on one of the busiest corners in town. Known for their pancakes, cinnamon rolls, home-style food, and welcoming atmosphere. This successful restaurant is the only one that serves breakfast in town. Offering newer fryers, grill, and countertop. It also has a walk-in cooler and freezer, dish machine, seating for 85 guests, and a full basement. Current owners have worked hard to make a name for themselves, including branding with merchandise. This gives you the opportunity for a turnkey business ready for you to take over and build on the success. The business has increased from year to year. Currently open 5 days a week for breakfast and lunch, there is an opportunity to expand. Customers come for the food and stay for the charm! This business is an excellent opportunity in a town that is experiencing growth.