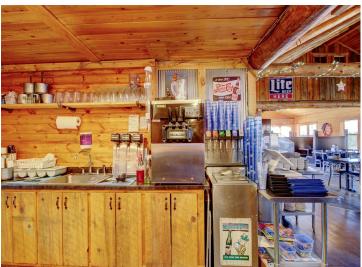

## **Description:**

A fantastic opportunity to own a restaurant & bar in the growing city of Park Rapids MN. The Silver Star Saloon & Eatery features a cozy Northwoods rustic ambiance. It offers 76 restaurant seats, 25 bar seats, and an outdoor patio with 34 seats and a volleyball court. Sale includes fixtures/equipment. Additional highlights include fireplace, ample parking & salad bar station. Recent improvements include remodeled entry, new flooring in entry and bar, new bar, and new tables, chairs, & light fixtures. The back patio deck now has an added cement slab with fencing, creating more seating space. Also includes an extra building 32'6" x 73' (former radiator shop) with plans to convert to an event center. The building includes partially finished living quarters. With power on Hwy 34, there's potential to add a business sign for more visibility. An excellent opportunity for the right buyer to step in and capitalize on the potential.