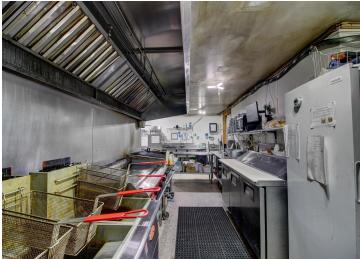

## **Description:**

A fantastic opportunity to own a restaurant & bar in the growing city of Park Rapids MN. The Silver Star Saloon & Eatery features a cozy Northwoods rustic ambiance. It offers 76 restaurant seats, 25 bar seats, and an outdoor patio with 34 seats and a volleyball court. Sale includes fixtures/equipment. Additional highlights include fireplace, ample parking & salad bar station. Recent improvements include remodeled entry, new flooring in entry and bar, new bar, and new tables, chairs, & light fixtures. The back patio deck now has an added cement slab with fencing, creating more seating space. Also includes an extra building 32'6" x 73' (former radiator shop) with plans to convert to an event center. The building includes partially finished living quarters. With power on Hwy 34, there's potential to add a business sign for more visibility. An excellent opportunity for the right buyer to step in and capitalize on the potential.