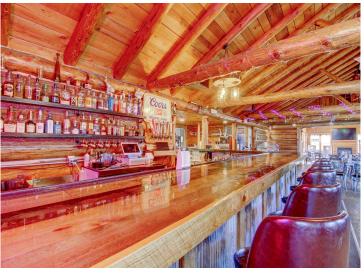

## **Description:**

A fantastic opportunity to own a restaurant & bar in the growing city of Park Rapids MN. The Silver Star Saloon & Eatery features a cozy Northwoods rustic ambiance. It offers 76 restaurant seats, 25 bar seats, and an outdoor patio with 34 seats and a volleyball court. Sale includes fixtures/equipment. Additional highlights include fireplace, ample parking & salad bar station. Recent improvements include remodeled entry, new flooring in entry and bar, new bar, and new tables, chairs, & light fixtures. The back patio deck now has an added cement slab with fencing, creating more seating space. Also includes an extra building 32'6" x 73' (former radiator shop) with plans to convert to an event center. The building includes partially finished living quarters. With power on Hwy 34, there's potential to add a business sign for more visibility. An excellent opportunity for the right buyer to step in and capitalize on the potential.