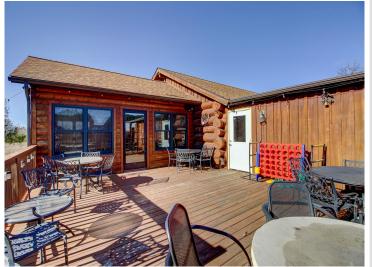

## **Description:**

A fantastic opportunity to own a restaurant & bar in the growing city of Park Rapids MN. The Silver Star Saloon & Eatery features a cozy Northwoods rustic ambiance. It offers 76 restaurant seats, 25 bar seats, and an outdoor patio with 34 seats and a volleyball court. Sale includes fixtures/equipment. Additional highlights include fireplace, ample parking & salad bar station. Recent improvements include remodeled entry, new flooring in entry and bar, new bar, and new tables, chairs, & light fixtures. The back patio deck now has an added cement slab with fencing, creating more seating space. Also includes an extra building 32'6" x 73' (former radiator shop) with plans to convert to an event center. The building includes partially finished living quarters. With power on Hwy 34, there's potential to add a business sign for more visibility. An excellent opportunity for the right buyer to step in and capitalize on the potential.