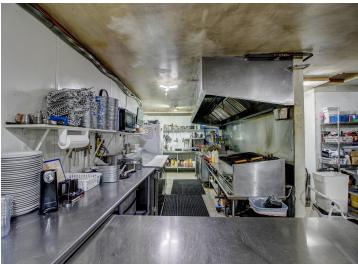

## **Description:**

A fantastic opportunity to own a restaurant & bar in the growing city of Park Rapids MN. The Silver Star Saloon & Eatery features a cozy Northwoods rustic ambiance. It offers 76 restaurant seats, 25 bar seats, and an outdoor patio with 34 seats and a volleyball court. Sale includes fixtures/equipment. Additional highlights include fireplace, ample parking & salad bar station. Recent improvements include remodeled entry, new flooring in entry and bar, new bar, and new tables, chairs, & light fixtures. The back patio deck now has an added cement slab with fencing, creating more seating space. Also includes an extra building 32'6" x 73' (former radiator shop) with plans to convert to an event center. The building includes partially finished living quarters. With power on Hwy 34, there's potential to add a business sign for more visibility. An excellent opportunity for the right buyer to step in and capitalize on the potential.