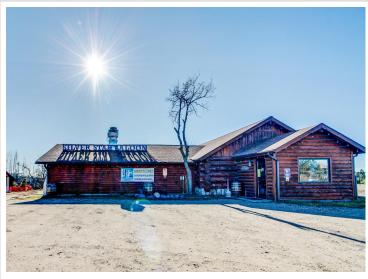

MLS 6630601 Commercial

\$575,000

18081 169th Avenue Park Rapids MN 56470

(Active)

## **Description:**

A fantastic opportunity to own a restaurant & bar in the growing city of Park Rapids MN. The Silver Star Saloon & Eatery features a cozy Northwoods rustic ambiance. It offers 76 restaurant seats, 25 bar seats, and an outdoor patio with 34 seats and a volleyball court. Sale includes fixtures/equipment. Additional highlights include fireplace, ample parking & salad bar station. Recent improvements include remodeled entry, new flooring in entry and bar, new bar, and new tables, chairs, & light fixtures. The back patio deck now has an added cement slab with fencing, creating more seating space. Also includes an extra building 32'6" x 73' (former radiator shop) with plans to convert to an event center. The building includes partially finished living quarters. With power on Hwy 34, there's potential to add a business sign for more visibility. An excellent opportunity for the right buyer to step in and capitalize on the potential.