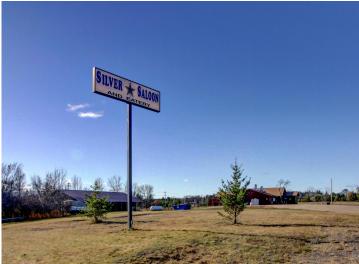

## **Description:**

A fantastic opportunity to own a restaurant & bar in the growing city of Park Rapids MN. The Silver Star Saloon & Eatery features a cozy Northwoods rustic ambiance. It offers 76 restaurant seats, 25 bar seats, and an outdoor patio with 34 seats and a volleyball court. Sale includes fixtures/equipment. Additional highlights include fireplace, ample parking & salad bar station. Recent improvements include remodeled entry, new flooring in entry and bar, new bar, and new tables, chairs, & light fixtures. The back patio deck now has an added cement slab with fencing, creating more seating space. Also includes an extra building 32'6" x 73' (former radiator shop) with plans to convert to an event center. The building includes partially finished living quarters. With power on Hwy 34, there's potential to add a business sign for more visibility. An excellent opportunity for the right buyer to step in and capitalize on the potential.