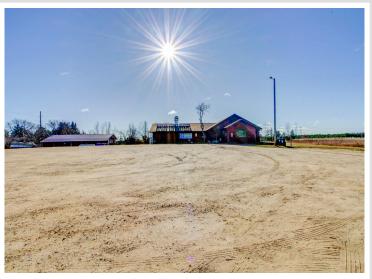

## **Description:**

A fantastic opportunity to own a restaurant & bar in the growing city of Park Rapids MN. The Silver Star Saloon & Eatery features a cozy Northwoods rustic ambiance. It offers 76 restaurant seats, 25 bar seats, and an outdoor patio with 34 seats and a volleyball court. Sale includes fixtures/equipment. Additional highlights include fireplace, ample parking & salad bar station. Recent improvements include remodeled entry, new flooring in entry and bar, new bar, and new tables, chairs, & light fixtures. The back patio deck now has an added cement slab with fencing, creating more seating space. Also includes an extra building 32'6" x 73' (former radiator shop) with plans to convert to an event center. The building includes partially finished living quarters. With power on Hwy 34, there's potential to add a business sign for more visibility. An excellent opportunity for the right buyer to step in and capitalize on the potential.