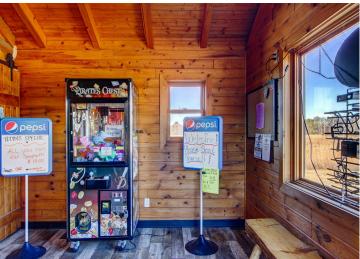

## **Description:**

A fantastic opportunity to own a restaurant & bar in the growing city of Park Rapids MN. The Silver Star Saloon & Eatery features a cozy Northwoods rustic ambiance. It offers 76 restaurant seats, 25 bar seats, and an outdoor patio with 34 seats and a volleyball court. Sale includes fixtures/equipment. Additional highlights include fireplace, ample parking & salad bar station. Recent improvements include remodeled entry, new flooring in entry and bar, new bar, and new tables, chairs, & light fixtures. The back patio deck now has an added cement slab with fencing, creating more seating space. Also includes an extra building 32'6" x 73' (former radiator shop) with plans to convert to an event center. The building includes partially finished living quarters. With power on Hwy 34, there's potential to add a business sign for more visibility. An excellent opportunity for the right buyer to step in and capitalize on the potential.