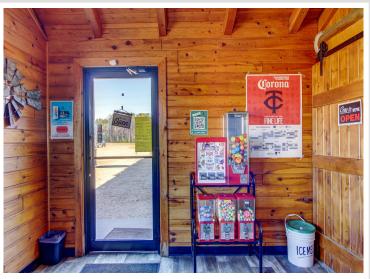

## **Description:**

A fantastic opportunity to own a restaurant & bar in the growing city of Park Rapids MN. The Silver Star Saloon & Eatery features a cozy Northwoods rustic ambiance. It offers 76 restaurant seats, 25 bar seats, and an outdoor patio with 34 seats and a volleyball court. Sale includes fixtures/equipment. Additional highlights include fireplace, ample parking & salad bar station. Recent improvements include remodeled entry, new flooring in entry and bar, new bar, and new tables, chairs, & light fixtures. The back patio deck now has an added cement slab with fencing, creating more seating space. Also includes an extra building 32'6" x 73' (former radiator shop) with plans to convert to an event center. The building includes partially finished living quarters. With power on Hwy 34, there's potential to add a business sign for more visibility. An excellent opportunity for the right buyer to step in and capitalize on the potential.