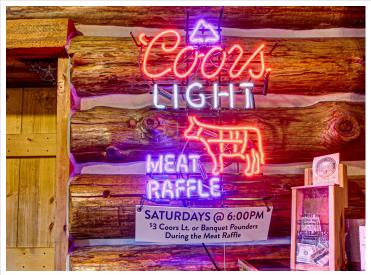

## **Description:**

A fantastic opportunity to own a restaurant & bar in the growing city of Park Rapids MN. The Silver Star Saloon & Eatery features a cozy Northwoods rustic ambiance. It offers 76 restaurant seats, 25 bar seats, and an outdoor patio with 34 seats and a volleyball court. Sale includes fixtures/equipment. Additional highlights include fireplace, ample parking & salad bar station. Recent improvements include remodeled entry, new flooring in entry and bar, new bar, and new tables, chairs, & light fixtures. The back patio deck now has an added cement slab with fencing, creating more seating space. Also includes an extra building 32'6" x 73' (former radiator shop) with plans to convert to an event center. The building includes partially finished living quarters. With power on Hwy 34, there's potential to add a business sign for more visibility. An excellent opportunity for the right buyer to step in and capitalize on the potential.