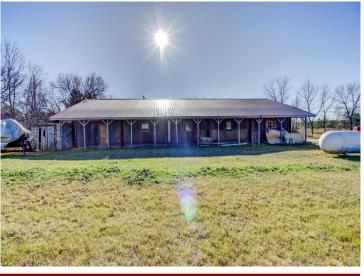

## **Description:**

A fantastic opportunity to own a restaurant & bar in the growing city of Park Rapids MN. The Silver Star Saloon & Eatery features a cozy Northwoods rustic ambiance. It offers 76 restaurant seats, 25 bar seats, and an outdoor patio with 34 seats and a volleyball court. Sale includes fixtures/equipment. Additional highlights include fireplace, ample parking & salad bar station. Recent improvements include remodeled entry, new flooring in entry and bar, new bar, and new tables, chairs, & light fixtures. The back patio deck now has an added cement slab with fencing, creating more seating space. Also includes an extra building 32'6" x 73' (former radiator shop) with plans to convert to an event center. The building includes partially finished living quarters. With power on Hwy 34, there's potential to add a business sign for more visibility. An excellent opportunity for the right buyer to step in and capitalize on the potential.