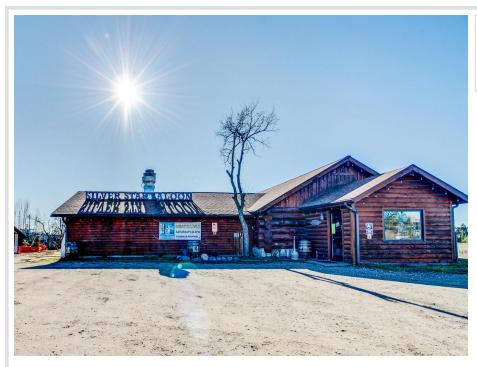

MLS 6630601 Commercial

\$575,000

18081 169th Avenue Park Rapids MN 56470

(Active)

## **Description:**

A fantastic opportunity to own a restaurant & bar in the growing city of Park Rapids MN. The Silver Star Saloon & Eatery features a cozy Northwoods rustic ambiance. It offers 76 restaurant seats, 25 bar seats, and an outdoor patio with 34 seats and a volleyball court. Sale includes fixtures/equipment. Additional highlights include fireplace, ample parking & salad bar station. Recent improvements include remodeled entry, new flooring in entry and bar, new bar, and new tables, chairs, & light fixtures. The back patio deck now has an added cement slab with fencing, creating more seating space. Also includes an extra building 32'6" x 73' (former radiator shop) with plans to convert to an event center. The building includes partially finished living quarters. With power on Hwy 34, there's potential to add a business sign for more visibility. An excellent opportunity for the right buyer to step in and capitalize on the potential.