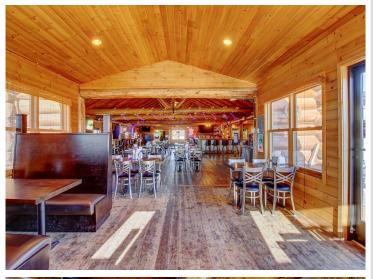

## **Description:**

A fantastic opportunity to own a restaurant & bar in the growing city of Park Rapids MN. The Silver Star Saloon & Eatery features a cozy Northwoods rustic ambiance. It offers 76 restaurant seats, 25 bar seats, and an outdoor patio with 34 seats and a volleyball court. Sale includes fixtures/equipment. Additional highlights include fireplace, ample parking & salad bar station. Recent improvements include remodeled entry, new flooring in entry and bar, new bar, and new tables, chairs, & light fixtures. The back patio deck now has an added cement slab with fencing, creating more seating space. Also includes an extra building 32'6" x 73' (former radiator shop) with plans to convert to an event center. The building includes partially finished living quarters. With power on Hwy 34, there's potential to add a business sign for more visibility. An excellent opportunity for the right buyer to step in and capitalize on the potential.