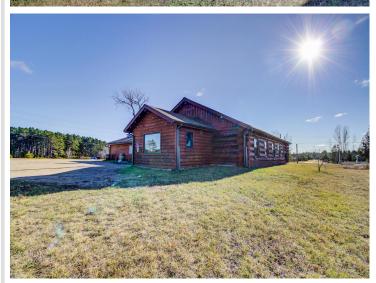

## **Description:**

A fantastic opportunity to own a restaurant & bar in the growing city of Park Rapids MN. The Silver Star Saloon & Eatery features a cozy Northwoods rustic ambiance. It offers 76 restaurant seats, 25 bar seats, and an outdoor patio with 34 seats and a volleyball court. Sale includes fixtures/equipment. Additional highlights include fireplace, ample parking & salad bar station. Recent improvements include remodeled entry, new flooring in entry and bar, new bar, and new tables, chairs, & light fixtures. The back patio deck now has an added cement slab with fencing, creating more seating space. Also includes an extra building 32'6" x 73' (former radiator shop) with plans to convert to an event center. The building includes partially finished living quarters. With power on Hwy 34, there's potential to add a business sign for more visibility. An excellent opportunity for the right buyer to step in and capitalize on the potential.