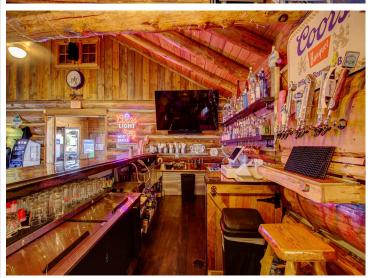

## **Description:**

A fantastic opportunity to own a restaurant & bar in the growing city of Park Rapids MN. The Silver Star Saloon & Eatery features a cozy Northwoods rustic ambiance. It offers 76 restaurant seats, 25 bar seats, and an outdoor patio with 34 seats and a volleyball court. Sale includes fixtures/equipment. Additional highlights include fireplace, ample parking & salad bar station. Recent improvements include remodeled entry, new flooring in entry and bar, new bar, and new tables, chairs, & light fixtures. The back patio deck now has an added cement slab with fencing, creating more seating space. Also includes an extra building 32'6" x 73' (former radiator shop) with plans to convert to an event center. The building includes partially finished living quarters. With power on Hwy 34, there's potential to add a business sign for more visibility. An excellent opportunity for the right buyer to step in and capitalize on the potential.