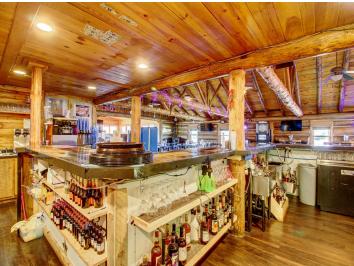

## **Description:**

A fantastic opportunity to own a restaurant & bar in the growing city of Park Rapids MN. The Silver Star Saloon & Eatery features a cozy Northwoods rustic ambiance. It offers 76 restaurant seats, 25 bar seats, and an outdoor patio with 34 seats and a volleyball court. Sale includes fixtures/equipment. Additional highlights include fireplace, ample parking & salad bar station. Recent improvements include remodeled entry, new flooring in entry and bar, new bar, and new tables, chairs, & light fixtures. The back patio deck now has an added cement slab with fencing, creating more seating space. Also includes an extra building 32'6" x 73' (former radiator shop) with plans to convert to an event center. The building includes partially finished living quarters. With power on Hwy 34, there's potential to add a business sign for more visibility. An excellent opportunity for the right buyer to step in and capitalize on the potential.