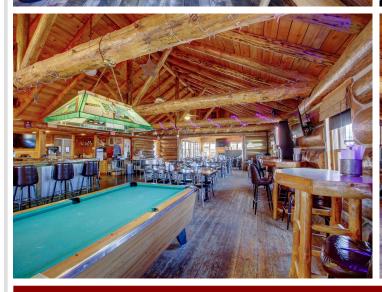

## **Description:**

A fantastic opportunity to own a restaurant & bar in the growing city of Park Rapids MN. The Silver Star Saloon & Eatery features a cozy Northwoods rustic ambiance. It offers 76 restaurant seats, 25 bar seats, and an outdoor patio with 34 seats and a volleyball court. Sale includes fixtures/equipment. Additional highlights include fireplace, ample parking & salad bar station. Recent improvements include remodeled entry, new flooring in entry and bar, new bar, and new tables, chairs, & light fixtures. The back patio deck now has an added cement slab with fencing, creating more seating space. Also includes an extra building 32'6" x 73' (former radiator shop) with plans to convert to an event center. The building includes partially finished living quarters. With power on Hwy 34, there's potential to add a business sign for more visibility. An excellent opportunity for the right buyer to step in and capitalize on the potential.