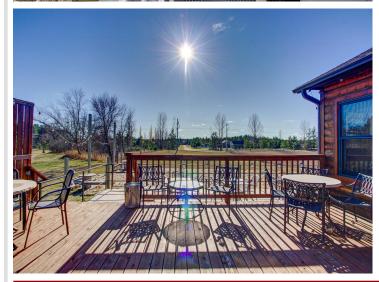

## **Description:**

A fantastic opportunity to own a restaurant & bar in the growing city of Park Rapids MN. The Silver Star Saloon & Eatery features a cozy Northwoods rustic ambiance. It offers 76 restaurant seats, 25 bar seats, and an outdoor patio with 34 seats and a volleyball court. Sale includes fixtures/equipment. Additional highlights include fireplace, ample parking & salad bar station. Recent improvements include remodeled entry, new flooring in entry and bar, new bar, and new tables, chairs, & light fixtures. The back patio deck now has an added cement slab with fencing, creating more seating space. Also includes an extra building 32'6" x 73' (former radiator shop) with plans to convert to an event center. The building includes partially finished living quarters. With power on Hwy 34, there's potential to add a business sign for more visibility. An excellent opportunity for the right buyer to step in and capitalize on the potential.