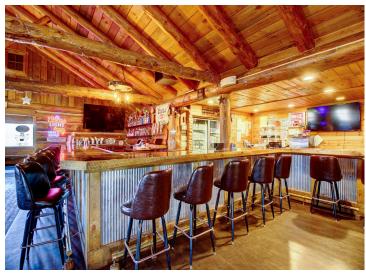

## **Description:**

A fantastic opportunity to own a restaurant & bar in the growing city of Park Rapids MN. The Silver Star Saloon & Eatery features a cozy Northwoods rustic ambiance. It offers 76 restaurant seats, 25 bar seats, and an outdoor patio with 34 seats and a volleyball court. Sale includes fixtures/equipment. Additional highlights include fireplace, ample parking & salad bar station. Recent improvements include remodeled entry, new flooring in entry and bar, new bar, and new tables, chairs, & light fixtures. The back patio deck now has an added cement slab with fencing, creating more seating space. Also includes an extra building 32'6" x 73' (former radiator shop) with plans to convert to an event center. The building includes partially finished living quarters. With power on Hwy 34, there's potential to add a business sign for more visibility. An excellent opportunity for the right buyer to step in and capitalize on the potential.