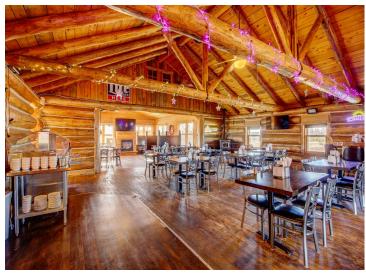

## **Description:**

A fantastic opportunity to own a restaurant & bar in the growing city of Park Rapids MN. The Silver Star Saloon & Eatery features a cozy Northwoods rustic ambiance. It offers 76 restaurant seats, 25 bar seats, and an outdoor patio with 34 seats and a volleyball court. Sale includes fixtures/equipment. Additional highlights include fireplace, ample parking & salad bar station. Recent improvements include remodeled entry, new flooring in entry and bar, new bar, and new tables, chairs, & light fixtures. The back patio deck now has an added cement slab with fencing, creating more seating space. Also includes an extra building 32'6" x 73' (former radiator shop) with plans to convert to an event center. The building includes partially finished living quarters. With power on Hwy 34, there's potential to add a business sign for more visibility. An excellent opportunity for the right buyer to step in and capitalize on the potential.