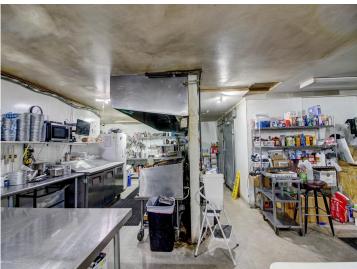

## **Description:**

A fantastic opportunity to own a restaurant & bar in the growing city of Park Rapids MN. The Silver Star Saloon & Eatery features a cozy Northwoods rustic ambiance. It offers 76 restaurant seats, 25 bar seats, and an outdoor patio with 34 seats and a volleyball court. Sale includes fixtures/equipment. Additional highlights include fireplace, ample parking & salad bar station. Recent improvements include remodeled entry, new flooring in entry and bar, new bar, and new tables, chairs, & light fixtures. The back patio deck now has an added cement slab with fencing, creating more seating space. Also includes an extra building 32'6" x 73' (former radiator shop) with plans to convert to an event center. The building includes partially finished living quarters. With power on Hwy 34, there's potential to add a business sign for more visibility. An excellent opportunity for the right buyer to step in and capitalize on the potential.