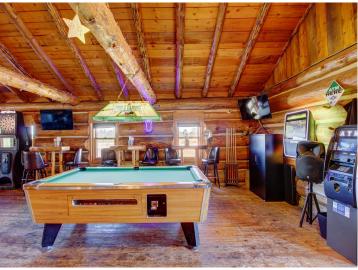

## **Description:**

A fantastic opportunity to own a restaurant & bar in the growing city of Park Rapids MN. The Silver Star Saloon & Eatery features a cozy Northwoods rustic ambiance. It offers 76 restaurant seats, 25 bar seats, and an outdoor patio with 34 seats and a volleyball court. Sale includes fixtures/equipment. Additional highlights include fireplace, ample parking & salad bar station. Recent improvements include remodeled entry, new flooring in entry and bar, new bar, and new tables, chairs, & light fixtures. The back patio deck now has an added cement slab with fencing, creating more seating space. Also includes an extra building 32'6" x 73' (former radiator shop) with plans to convert to an event center. The building includes partially finished living quarters. With power on Hwy 34, there's potential to add a business sign for more visibility. An excellent opportunity for the right buyer to step in and capitalize on the potential.