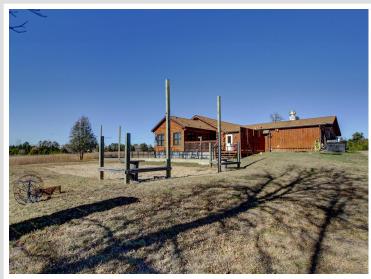

## **Description:**

A fantastic opportunity to own a restaurant & bar in the growing city of Park Rapids MN. The Silver Star Saloon & Eatery features a cozy Northwoods rustic ambiance. It offers 76 restaurant seats, 25 bar seats, and an outdoor patio with 34 seats and a volleyball court. Sale includes fixtures/equipment. Additional highlights include fireplace, ample parking & salad bar station. Recent improvements include remodeled entry, new flooring in entry and bar, new bar, and new tables, chairs, & light fixtures. The back patio deck now has an added cement slab with fencing, creating more seating space. Also includes an extra building 32'6" x 73' (former radiator shop) with plans to convert to an event center. The building includes partially finished living quarters. With power on Hwy 34, there's potential to add a business sign for more visibility. An excellent opportunity for the right buyer to step in and capitalize on the potential.