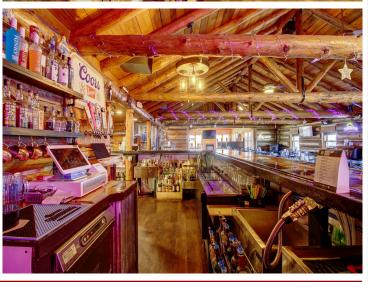

## **Description:**

A fantastic opportunity to own a restaurant & bar in the growing city of Park Rapids MN. The Silver Star Saloon & Eatery features a cozy Northwoods rustic ambiance. It offers 76 restaurant seats, 25 bar seats, and an outdoor patio with 34 seats and a volleyball court. Sale includes fixtures/equipment. Additional highlights include fireplace, ample parking & salad bar station. Recent improvements include remodeled entry, new flooring in entry and bar, new bar, and new tables, chairs, & light fixtures. The back patio deck now has an added cement slab with fencing, creating more seating space. Also includes an extra building 32'6" x 73' (former radiator shop) with plans to convert to an event center. The building includes partially finished living quarters. With power on Hwy 34, there's potential to add a business sign for more visibility. An excellent opportunity for the right buyer to step in and capitalize on the potential.