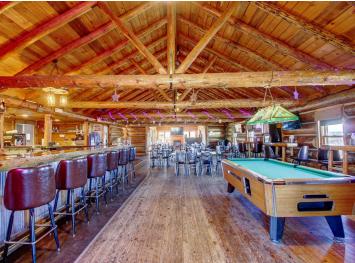

## **Description:**

A fantastic opportunity to own a restaurant & bar in the growing city of Park Rapids MN. The Silver Star Saloon & Eatery features a cozy Northwoods rustic ambiance. It offers 76 restaurant seats, 25 bar seats, and an outdoor patio with 34 seats and a volleyball court. Sale includes fixtures/equipment. Additional highlights include fireplace, ample parking & salad bar station. Recent improvements include remodeled entry, new flooring in entry and bar, new bar, and new tables, chairs, & light fixtures. The back patio deck now has an added cement slab with fencing, creating more seating space. Also includes an extra building 32'6" x 73' (former radiator shop) with plans to convert to an event center. The building includes partially finished living quarters. With power on Hwy 34, there's potential to add a business sign for more visibility. An excellent opportunity for the right buyer to step in and capitalize on the potential.