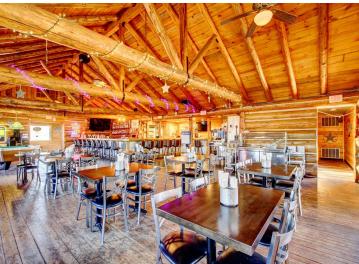

## **Description:**

A fantastic opportunity to own a restaurant & bar in the growing city of Park Rapids MN. The Silver Star Saloon & Eatery features a cozy Northwoods rustic ambiance. It offers 76 restaurant seats, 25 bar seats, and an outdoor patio with 34 seats and a volleyball court. Sale includes fixtures/equipment. Additional highlights include fireplace, ample parking & salad bar station. Recent improvements include remodeled entry, new flooring in entry and bar, new bar, and new tables, chairs, & light fixtures. The back patio deck now has an added cement slab with fencing, creating more seating space. Also includes an extra building 32'6" x 73' (former radiator shop) with plans to convert to an event center. The building includes partially finished living quarters. With power on Hwy 34, there's potential to add a business sign for more visibility. An excellent opportunity for the right buyer to step in and capitalize on the potential.