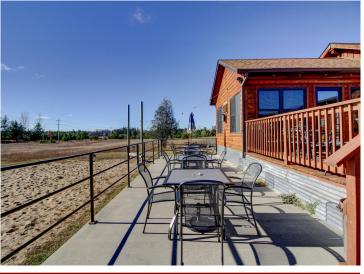

## **Description:**

A fantastic opportunity to own a restaurant & bar in the growing city of Park Rapids MN. The Silver Star Saloon & Eatery features a cozy Northwoods rustic ambiance. It offers 76 restaurant seats, 25 bar seats, and an outdoor patio with 34 seats and a volleyball court. Sale includes fixtures/equipment. Additional highlights include fireplace, ample parking & salad bar station. Recent improvements include remodeled entry, new flooring in entry and bar, new bar, and new tables, chairs, & light fixtures. The back patio deck now has an added cement slab with fencing, creating more seating space. Also includes an extra building 32'6" x 73' (former radiator shop) with plans to convert to an event center. The building includes partially finished living quarters. With power on Hwy 34, there's potential to add a business sign for more visibility. An excellent opportunity for the right buyer to step in and capitalize on the potential.