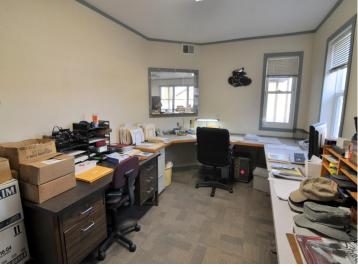

## **Description:**

One-level home with spacious workshop and commercial space in the heart of Hackensack. This property offers a 2 bedroom, 1-1/2 bath home with an attached 2 car garage. The home has an open floor plan, woodburning fireplace, and an attached 24x44 heated shop that leads to a 16x44 storage area continuing to a 20x32 commercial/retail space with office. This property is located on a corner lot on 1st Street across from the city park with views of beautiful Birch Lake. The possibilities are endless with this property. If you ever wanted to live where you work, rent out the retail space, or create an additional living space, this is the place for you. The home is walking distance to local shops and restaurants, the city park and swimming area, the Paul Bunyan Trail is across the street as well as the boat launch for Birch Lake. Enjoy all the Hackensack has to offer.