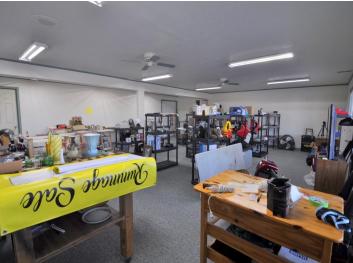

## **Description:**

One-level home with spacious workshop and commercial space in the heart of Hackensack. This property offers a 2 bedroom, 1-1/2 bath home with an attached 2 car garage. The home has an open floor plan, woodburning fireplace, and an attached 24x44 heated shop that leads to a 16x44 storage area continuing to a 20x32 commercial/retail space with office. This property is located on a corner lot on 1st Street across from the city park with views of beautiful Birch Lake. The possibilities are endless with this property. If you ever wanted to live where you work, rent out the retail space, or create an additional living space, this is the place for you. The home is walking distance to local shops and restaurants, the city park and swimming area, the Paul Bunyan Trail is across the street as well as the boat launch for Birch Lake. Enjoy all the Hackensack has to offer.