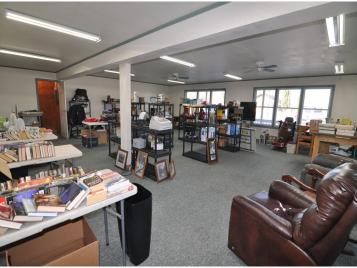

## **Description:**

One-level home with spacious workshop and commercial space in the heart of Hackensack. This property offers a 2 bedroom, 1-1/2 bath home with an attached 2 car garage. The home has an open floor plan, woodburning fireplace, and an attached 24x44 heated shop that leads to a 16x44 storage area continuing to a 20x32 commercial/retail space with office. This property is located on a corner lot on 1st Street across from the city park with views of beautiful Birch Lake. The possibilities are endless with this property. If you ever wanted to live where you work, rent out the retail space, or create an additional living space, this is the place for you. The home is walking distance to local shops and restaurants, the city park and swimming area, the Paul Bunyan Trail is across the street as well as the boat launch for Birch Lake. Enjoy all the Hackensack has to offer.