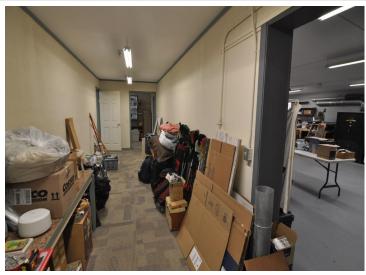

## **Description:**

One-level home with spacious workshop and commercial space in the heart of Hackensack. This property offers a 2 bedroom, 1-1/2 bath home with an attached 2 car garage. The home has an open floor plan, woodburning fireplace, and an attached 24x44 heated shop that leads to a 16x44 storage area continuing to a 20x32 commercial/retail space with office. This property is located on a corner lot on 1st Street across from the city park with views of beautiful Birch Lake. The possibilities are endless with this property. If you ever wanted to live where you work, rent out the retail space, or create an additional living space, this is the place for you. The home is walking distance to local shops and restaurants, the city park and swimming area, the Paul Bunyan Trail is across the street as well as the boat launch for Birch Lake. Enjoy all the Hackensack has to offer.