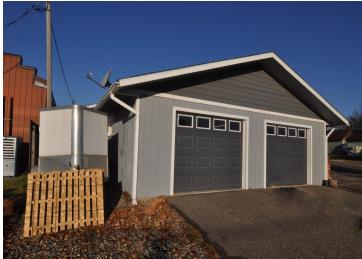

## **Description:**

One-level home with spacious workshop and commercial space in the heart of Hackensack. This property offers a 2 bedroom, 1-1/2 bath home with an attached 2 car garage. The home has an open floor plan, woodburning fireplace, and an attached 24x44 heated shop that leads to a 16x44 storage area continuing to a 20x32 commercial/retail space with office. This property is located on a corner lot on 1st Street across from the city park with views of beautiful Birch Lake. The possibilities are endless with this property. If you ever wanted to live where you work, rent out the retail space, or create an additional living space, this is the place for you. The home is walking distance to local shops and restaurants, the city park and swimming area, the Paul Bunyan Trail is across the street as well as the boat launch for Birch Lake. Enjoy all the Hackensack has to offer.