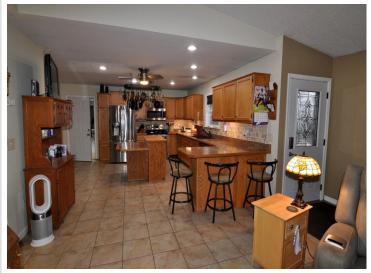

## **Description:**

One-level home with spacious workshop and commercial space in the heart of Hackensack. This property offers a 2 bedroom, 1-1/2 bath home with an attached 2 car garage. The home has an open floor plan, woodburning fireplace, and an attached 24x44 heated shop that leads to a 16x44 storage area continuing to a 20x32 commercial/retail space with office. This property is located on a corner lot on 1st Street across from the city park with views of beautiful Birch Lake. The possibilities are endless with this property. If you ever wanted to live where you work, rent out the retail space, or create an additional living space, this is the place for you. The home is walking distance to local shops and restaurants, the city park and swimming area, the Paul Bunyan Trail is across the street as well as the boat launch for Birch Lake. Enjoy all the Hackensack has to offer.