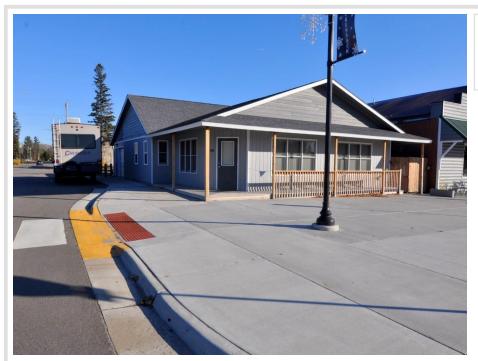

## **Description:**

One-level home with spacious workshop and commercial space in the heart of Hackensack. This property offers a 2 bedroom, 1-1/2 bath home with an attached 2 car garage. The home has an open floor plan, woodburning fireplace, and an attached 24x44 heated shop that leads to a 16x44 storage area continuing to a 20x32 commercial/retail space with office. This property is located on a corner lot on 1st Street across from the city park with views of beautiful Birch Lake. The possibilities are endless with this property. If you ever wanted to live where you work, rent out the retail space, or create an additional living space, this is the place for you. The home is walking distance to local shops and restaurants, the city park and swimming area, the Paul Bunyan Trail is across the street as well as the boat launch for Birch Lake. Enjoy all the Hackensack has to offer.