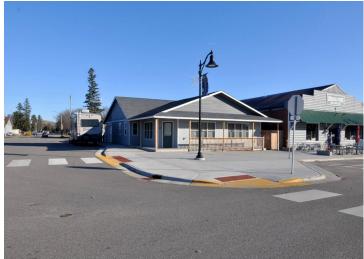

## **Description:**

One-level home with spacious workshop and commercial space in the heart of Hackensack. This property offers a 2 bedroom, 1-1/2 bath home with an attached 2 car garage. The home has an open floor plan, woodburning fireplace, and an attached 24x44 heated shop that leads to a 16x44 storage area continuing to a 20x32 commercial/retail space with office. This property is located on a corner lot on 1st Street across from the city park with views of beautiful Birch Lake. The possibilities are endless with this property. If you ever wanted to live where you work, rent out the retail space, or create an additional living space, this is the place for you. The home is walking distance to local shops and restaurants, the city park and swimming area, the Paul Bunyan Trail is across the street as well as the boat launch for Birch Lake. Enjoy all the Hackensack has to offer.