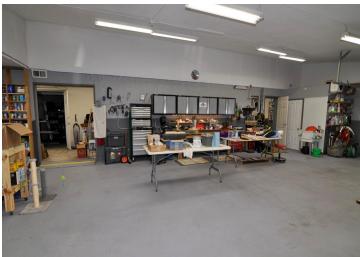

## **Description:**

One-level home with spacious workshop and commercial space in the heart of Hackensack. This property offers a 2 bedroom, 1-1/2 bath home with an attached 2 car garage. The home has an open floor plan, woodburning fireplace, and an attached 24x44 heated shop that leads to a 16x44 storage area continuing to a 20x32 commercial/retail space with office. This property is located on a corner lot on 1st Street across from the city park with views of beautiful Birch Lake. The possibilities are endless with this property. If you ever wanted to live where you work, rent out the retail space, or create an additional living space, this is the place for you. The home is walking distance to local shops and restaurants, the city park and swimming area, the Paul Bunyan Trail is across the street as well as the boat launch for Birch Lake. Enjoy all the Hackensack has to offer.