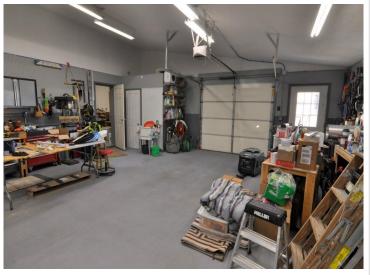

## **Description:**

One-level home with spacious workshop and commercial space in the heart of Hackensack. This property offers a 2 bedroom, 1-1/2 bath home with an attached 2 car garage. The home has an open floor plan, woodburning fireplace, and an attached 24x44 heated shop that leads to a 16x44 storage area continuing to a 20x32 commercial/retail space with office. This property is located on a corner lot on 1st Street across from the city park with views of beautiful Birch Lake. The possibilities are endless with this property. If you ever wanted to live where you work, rent out the retail space, or create an additional living space, this is the place for you. The home is walking distance to local shops and restaurants, the city park and swimming area, the Paul Bunyan Trail is across the street as well as the boat launch for Birch Lake. Enjoy all the Hackensack has to offer.