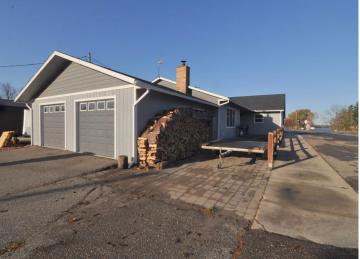

## **Description:**

One-level home with spacious workshop and commercial space in the heart of Hackensack. This property offers a 2 bedroom, 1-1/2 bath home with an attached 2 car garage. The home has an open floor plan, woodburning fireplace, and an attached 24x44 heated shop that leads to a 16x44 storage area continuing to a 20x32 commercial/retail space with office. This property is located on a corner lot on 1st Street across from the city park with views of beautiful Birch Lake. The possibilities are endless with this property. If you ever wanted to live where you work, rent out the retail space, or create an additional living space, this is the place for you. The home is walking distance to local shops and restaurants, the city park and swimming area, the Paul Bunyan Trail is across the street as well as the boat launch for Birch Lake. Enjoy all the Hackensack has to offer.