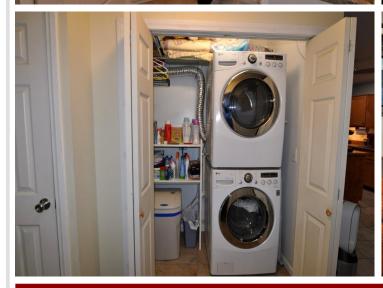

## **Description:**

One-level home with spacious workshop and commercial space in the heart of Hackensack. This property offers a 2 bedroom, 1-1/2 bath home with an attached 2 car garage. The home has an open floor plan, woodburning fireplace, and an attached 24x44 heated shop that leads to a 16x44 storage area continuing to a 20x32 commercial/retail space with office. This property is located on a corner lot on 1st Street across from the city park with views of beautiful Birch Lake. The possibilities are endless with this property. If you ever wanted to live where you work, rent out the retail space, or create an additional living space, this is the place for you. The home is walking distance to local shops and restaurants, the city park and swimming area, the Paul Bunyan Trail is across the street as well as the boat launch for Birch Lake. Enjoy all the Hackensack has to offer.