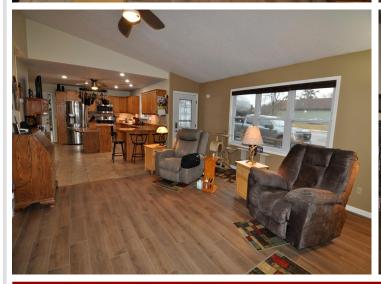

## **Description:**

One-level home with spacious workshop and commercial space in the heart of Hackensack. This property offers a 2 bedroom, 1-1/2 bath home with an attached 2 car garage. The home has an open floor plan, woodburning fireplace, and an attached 24x44 heated shop that leads to a 16x44 storage area continuing to a 20x32 commercial/retail space with office. This property is located on a corner lot on 1st Street across from the city park with views of beautiful Birch Lake. The possibilities are endless with this property. If you ever wanted to live where you work, rent out the retail space, or create an additional living space, this is the place for you. The home is walking distance to local shops and restaurants, the city park and swimming area, the Paul Bunyan Trail is across the street as well as the boat launch for Birch Lake. Enjoy all the Hackensack has to offer.