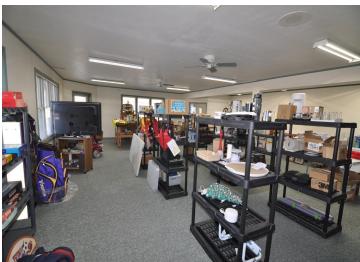

## **Description:**

One-level home with spacious workshop and commercial space in the heart of Hackensack. This property offers a 2 bedroom, 1-1/2 bath home with an attached 2 car garage. The home has an open floor plan, woodburning fireplace, and an attached 24x44 heated shop that leads to a 16x44 storage area continuing to a 20x32 commercial/retail space with office. This property is located on a corner lot on 1st Street across from the city park with views of beautiful Birch Lake. The possibilities are endless with this property. If you ever wanted to live where you work, rent out the retail space, or create an additional living space, this is the place for you. The home is walking distance to local shops and restaurants, the city park and swimming area, the Paul Bunyan Trail is across the street as well as the boat launch for Birch Lake. Enjoy all the Hackensack has to offer.