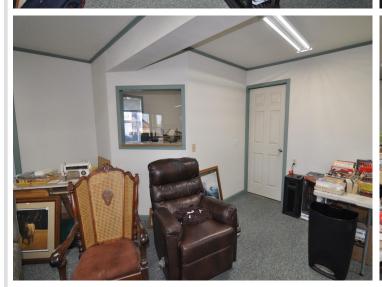

## **Description:**

One-level home with spacious workshop and commercial space in the heart of Hackensack. This property offers a 2 bedroom, 1-1/2 bath home with an attached 2 car garage. The home has an open floor plan, woodburning fireplace, and an attached 24x44 heated shop that leads to a 16x44 storage area continuing to a 20x32 commercial/retail space with office. This property is located on a corner lot on 1st Street across from the city park with views of beautiful Birch Lake. The possibilities are endless with this property. If you ever wanted to live where you work, rent out the retail space, or create an additional living space, this is the place for you. The home is walking distance to local shops and restaurants, the city park and swimming area, the Paul Bunyan Trail is across the street as well as the boat launch for Birch Lake. Enjoy all the Hackensack has to offer.