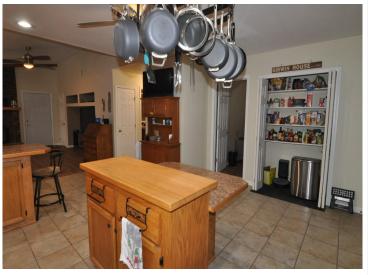

## **Description:**

One-level home with spacious workshop and commercial space in the heart of Hackensack. This property offers a 2 bedroom, 1-1/2 bath home with an attached 2 car garage. The home has an open floor plan, woodburning fireplace, and an attached 24x44 heated shop that leads to a 16x44 storage area continuing to a 20x32 commercial/retail space with office. This property is located on a corner lot on 1st Street across from the city park with views of beautiful Birch Lake. The possibilities are endless with this property. If you ever wanted to live where you work, rent out the retail space, or create an additional living space, this is the place for you. The home is walking distance to local shops and restaurants, the city park and swimming area, the Paul Bunyan Trail is across the street as well as the boat launch for Birch Lake. Enjoy all the Hackensack has to offer.