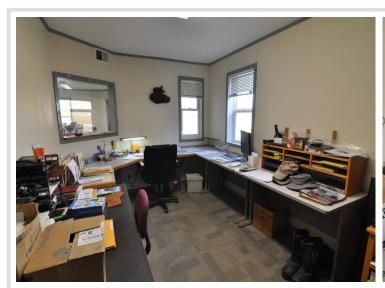

## **Description:**

One-level home with spacious workshop and commercial space in the heart of Hackensack. This property offers a 2 bedroom, 1-1/2 bath home with an attached 2 car garage. The home has an open floor plan, woodburning fireplace, and an attached 24x44 heated shop that leads to a 16x44 storage area continuing to a 20x32 commercial/retail space with office. This property is located on a corner lot on 1st Street across from the city park with views of beautiful Birch Lake. The possibilities are endless with this property. If you ever wanted to live where you work, rent out the retail space, or create an additional living space, this is the place for you. The home is walking distance to local shops and restaurants, the city park and swimming area, the Paul Bunyan Trail is across the street as well as the boat launch for Birch Lake. Enjoy all the Hackensack has to offer.