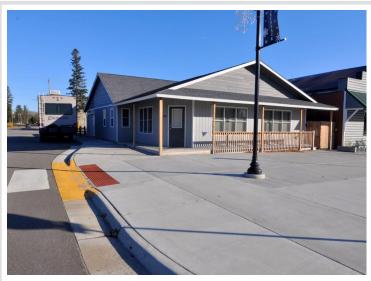

## **Description:**

One-level home with spacious workshop and commercial space in the heart of Hackensack. This property offers a 2 bedroom, 1-1/2 bath home with an attached 2 car garage. The home has an open floor plan, woodburning fireplace, and an attached 24x44 heated shop that leads to a 16x44 storage area continuing to a 20x32 commercial/retail space with office. This property is located on a corner lot on 1st Street across from the city park with views of beautiful Birch Lake. The possibilities are endless with this property. If you ever wanted to live where you work, rent out the retail space, or create an additional living space, this is the place for you. The home is walking distance to local shops and restaurants, the city park and swimming area, the Paul Bunyan Trail is across the street as well as the boat launch for Birch Lake. Enjoy all the Hackensack has to offer.