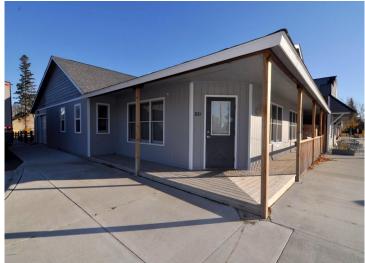

## **Description:**

One-level home with spacious workshop and commercial space in the heart of Hackensack. This property offers a 2 bedroom, 1-1/2 bath home with an attached 2 car garage. The home has an open floor plan, woodburning fireplace, and an attached 24x44 heated shop that leads to a 16x44 storage area continuing to a 20x32 commercial/retail space with office. This property is located on a corner lot on 1st Street across from the city park with views of beautiful Birch Lake. The possibilities are endless with this property. If you ever wanted to live where you work, rent out the retail space, or create an additional living space, this is the place for you. The home is walking distance to local shops and restaurants, the city park and swimming area, the Paul Bunyan Trail is across the street as well as the boat launch for Birch Lake. Enjoy all the Hackensack has to offer.