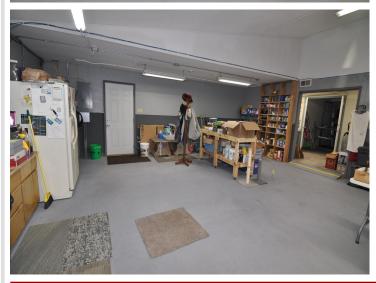

## **Description:**

One-level home with spacious workshop and commercial space in the heart of Hackensack. This property offers a 2 bedroom, 1-1/2 bath home with an attached 2 car garage. The home has an open floor plan, woodburning fireplace, and an attached 24x44 heated shop that leads to a 16x44 storage area continuing to a 20x32 commercial/retail space with office. This property is located on a corner lot on 1st Street across from the city park with views of beautiful Birch Lake. The possibilities are endless with this property. If you ever wanted to live where you work, rent out the retail space, or create an additional living space, this is the place for you. The home is walking distance to local shops and restaurants, the city park and swimming area, the Paul Bunyan Trail is across the street as well as the boat launch for Birch Lake. Enjoy all the Hackensack has to offer.