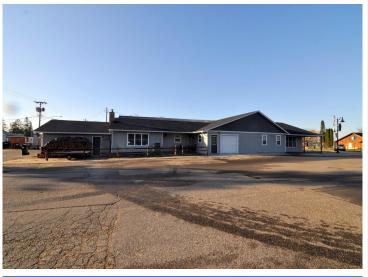

## **Description:**

One-level home with spacious workshop and commercial space in the heart of Hackensack. This property offers a 2 bedroom, 1-1/2 bath home with an attached 2 car garage. The home has an open floor plan, woodburning fireplace, and an attached 24x44 heated shop that leads to a 16x44 storage area continuing to a 20x32 commercial/retail space with office. This property is located on a corner lot on 1st Street across from the city park with views of beautiful Birch Lake. The possibilities are endless with this property. If you ever wanted to live where you work, rent out the retail space, or create an additional living space, this is the place for you. The home is walking distance to local shops and restaurants, the city park and swimming area, the Paul Bunyan Trail is across the street as well as the boat launch for Birch Lake. Enjoy all the Hackensack has to offer.