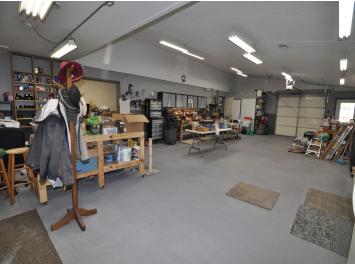

## **Description:**

One-level home with spacious workshop and commercial space in the heart of Hackensack. This property offers a 2 bedroom, 1-1/2 bath home with an attached 2 car garage. The home has an open floor plan, woodburning fireplace, and an attached 24x44 heated shop that leads to a 16x44 storage area continuing to a 20x32 commercial/retail space with office. This property is located on a corner lot on 1st Street across from the city park with views of beautiful Birch Lake. The possibilities are endless with this property. If you ever wanted to live where you work, rent out the retail space, or create an additional living space, this is the place for you. The home is walking distance to local shops and restaurants, the city park and swimming area, the Paul Bunyan Trail is across the street as well as the boat launch for Birch Lake. Enjoy all the Hackensack has to offer.