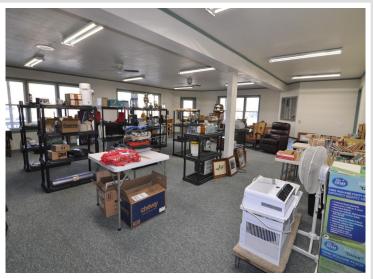

## **Description:**

One-level home with spacious workshop and commercial space in the heart of Hackensack. This property offers a 2 bedroom, 1-1/2 bath home with an attached 2 car garage. The home has an open floor plan, woodburning fireplace, and an attached 24x44 heated shop that leads to a 16x44 storage area continuing to a 20x32 commercial/retail space with office. This property is located on a corner lot on 1st Street across from the city park with views of beautiful Birch Lake. The possibilities are endless with this property. If you ever wanted to live where you work, rent out the retail space, or create an additional living space, this is the place for you. The home is walking distance to local shops and restaurants, the city park and swimming area, the Paul Bunyan Trail is across the street as well as the boat launch for Birch Lake. Enjoy all the Hackensack has to offer.