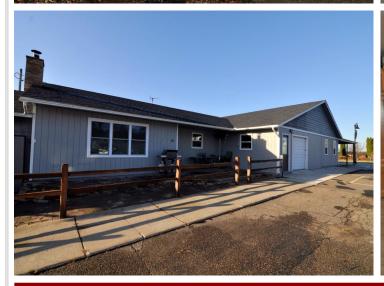

## **Description:**

One-level home with spacious workshop and commercial space in the heart of Hackensack. This property offers a 2 bedroom, 1-1/2 bath home with an attached 2 car garage. The home has an open floor plan, woodburning fireplace, and an attached 24x44 heated shop that leads to a 16x44 storage area continuing to a 20x32 commercial/retail space with office. This property is located on a corner lot on 1st Street across from the city park with views of beautiful Birch Lake. The possibilities are endless with this property. If you ever wanted to live where you work, rent out the retail space, or create an additional living space, this is the place for you. The home is walking distance to local shops and restaurants, the city park and swimming area, the Paul Bunyan Trail is across the street as well as the boat launch for Birch Lake. Enjoy all the Hackensack has to offer.