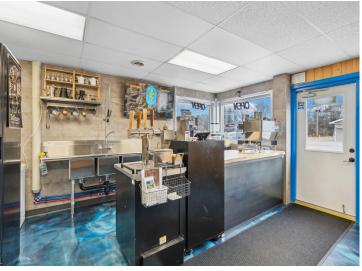

## **Description:**

Unlock the potential of this prime commercial space in the heart of downtown Hackensack, just steps away from scenic Birch Lake! Formerly home to Soulshine Cyclery & Coffee Shop, this versatile property is a turnkey opportunity ready for your next business venture. With sleek epoxy floors, new commercial-grade windows, and upgraded LED lighting, the interior shines with modern appeal. A sophisticated five-stage water filtration system and fully redone exterior siding (stripped, stained, and sealed) add even more value. Designed to meet current health code standards and fully plumbed for food service, the space is primed for a café, retail shop, or any creative concept. The open layout features a merchandising grid wall, while additional fixtures, including an electronic signing/menu board, are available for your use (see supplements for details). Convenience is key, with a private bathroom and a side entrance with covered access. Seize this incredible opportunity to bring your business vision to life in a wonderful location!