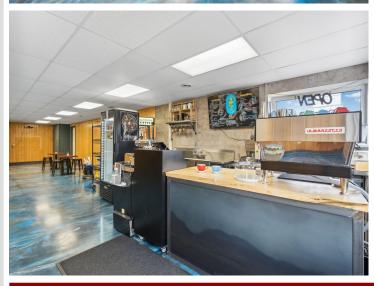

## **Description:**

Unlock the potential of this prime commercial space in the heart of downtown Hackensack, just steps away from scenic Birch Lake! Formerly home to Soulshine Cyclery & Coffee Shop, this versatile property is a turnkey opportunity ready for your next business venture. With sleek epoxy floors, new commercial-grade windows, and upgraded LED lighting, the interior shines with modern appeal. A sophisticated five-stage water filtration system and fully redone exterior siding (stripped, stained, and sealed) add even more value. Designed to meet current health code standards and fully plumbed for food service, the space is primed for a café, retail shop, or any creative concept. The open layout features a merchandising grid wall, while additional fixtures, including an electronic signing/menu board, are available for your use (see supplements for details). Convenience is key, with a private bathroom and a side entrance with covered access. Seize this incredible opportunity to bring your business vision to life in a wonderful location!