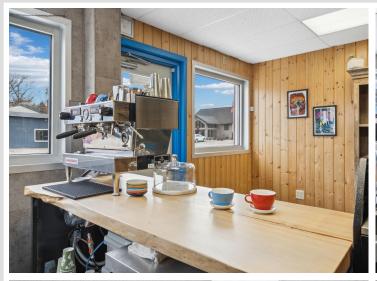

## **Description:**

Unlock the potential of this prime commercial space in the heart of downtown Hackensack, just steps away from scenic Birch Lake! Formerly home to Soulshine Cyclery & Coffee Shop, this versatile property is a turnkey opportunity ready for your next business venture. With sleek epoxy floors, new commercial-grade windows, and upgraded LED lighting, the interior shines with modern appeal. A sophisticated five-stage water filtration system and fully redone exterior siding (stripped, stained, and sealed) add even more value. Designed to meet current health code standards and fully plumbed for food service, the space is primed for a café, retail shop, or any creative concept. The open layout features a merchandising grid wall, while additional fixtures, including an electronic signing/menu board, are available for your use (see supplements for details). Convenience is key, with a private bathroom and a side entrance with covered access. Seize this incredible opportunity to bring your business vision to life in a wonderful location!