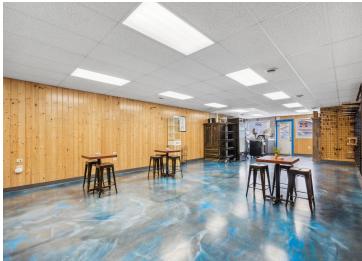

## **Description:**

Unlock the potential of this prime commercial space in the heart of downtown Hackensack, just steps away from scenic Birch Lake! Formerly home to Soulshine Cyclery & Coffee Shop, this versatile property is a turnkey opportunity ready for your next business venture. With sleek epoxy floors, new commercial-grade windows, and upgraded LED lighting, the interior shines with modern appeal. A sophisticated five-stage water filtration system and fully redone exterior siding (stripped, stained, and sealed) add even more value. Designed to meet current health code standards and fully plumbed for food service, the space is primed for a café, retail shop, or any creative concept. The open layout features a merchandising grid wall, while additional fixtures, including an electronic signing/menu board, are available for your use (see supplements for details). Convenience is key, with a private bathroom and a side entrance with covered access. Seize this incredible opportunity to bring your business vision to life in a wonderful location!