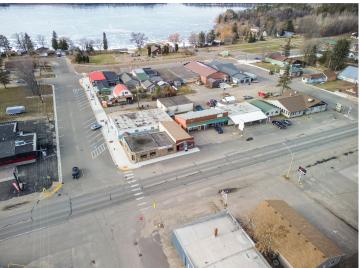

## **Description:**

Unlock the potential of this prime commercial space in the heart of downtown Hackensack, just steps away from scenic Birch Lake! Formerly home to Soulshine Cyclery & Coffee Shop, this versatile property is a turnkey opportunity ready for your next business venture. With sleek epoxy floors, new commercial-grade windows, and upgraded LED lighting, the interior shines with modern appeal. A sophisticated five-stage water filtration system and fully redone exterior siding (stripped, stained, and sealed) add even more value. Designed to meet current health code standards and fully plumbed for food service, the space is primed for a café, retail shop, or any creative concept. The open layout features a merchandising grid wall, while additional fixtures, including an electronic signing/menu board, are available for your use (see supplements for details). Convenience is key, with a private bathroom and a side entrance with covered access. Seize this incredible opportunity to bring your business vision to life in a wonderful location!