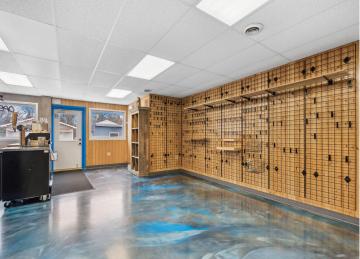

## **Description:**

Unlock the potential of this prime commercial space in the heart of downtown Hackensack, just steps away from scenic Birch Lake! Formerly home to Soulshine Cyclery & Coffee Shop, this versatile property is a turnkey opportunity ready for your next business venture. With sleek epoxy floors, new commercial-grade windows, and upgraded LED lighting, the interior shines with modern appeal. A sophisticated five-stage water filtration system and fully redone exterior siding (stripped, stained, and sealed) add even more value. Designed to meet current health code standards and fully plumbed for food service, the space is primed for a café, retail shop, or any creative concept. The open layout features a merchandising grid wall, while additional fixtures, including an electronic signing/menu board, are available for your use (see supplements for details). Convenience is key, with a private bathroom and a side entrance with covered access. Seize this incredible opportunity to bring your business vision to life in a wonderful location!