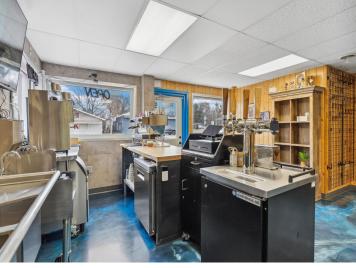

## **Description:**

Unlock the potential of this prime commercial space in the heart of downtown Hackensack, just steps away from scenic Birch Lake! Formerly home to Soulshine Cyclery & Coffee Shop, this versatile property is a turnkey opportunity ready for your next business venture. With sleek epoxy floors, new commercial-grade windows, and upgraded LED lighting, the interior shines with modern appeal. A sophisticated five-stage water filtration system and fully redone exterior siding (stripped, stained, and sealed) add even more value. Designed to meet current health code standards and fully plumbed for food service, the space is primed for a café, retail shop, or any creative concept. The open layout features a merchandising grid wall, while additional fixtures, including an electronic signing/menu board, are available for your use (see supplements for details). Convenience is key, with a private bathroom and a side entrance with covered access. Seize this incredible opportunity to bring your business vision to life in a wonderful location!