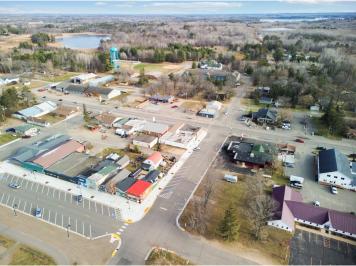

## **Description:**

Unlock the potential of this prime commercial space in the heart of downtown Hackensack, just steps away from scenic Birch Lake! Formerly home to Soulshine Cyclery & Coffee Shop, this versatile property is a turnkey opportunity ready for your next business venture. With sleek epoxy floors, new commercial-grade windows, and upgraded LED lighting, the interior shines with modern appeal. A sophisticated five-stage water filtration system and fully redone exterior siding (stripped, stained, and sealed) add even more value. Designed to meet current health code standards and fully plumbed for food service, the space is primed for a café, retail shop, or any creative concept. The open layout features a merchandising grid wall, while additional fixtures, including an electronic signing/menu board, are available for your use (see supplements for details). Convenience is key, with a private bathroom and a side entrance with covered access. Seize this incredible opportunity to bring your business vision to life in a wonderful location!