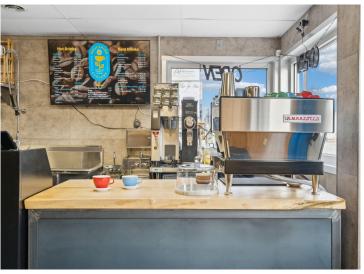

## **Description:**

Unlock the potential of this prime commercial space in the heart of downtown Hackensack, just steps away from scenic Birch Lake! Formerly home to Soulshine Cyclery & Coffee Shop, this versatile property is a turnkey opportunity ready for your next business venture. With sleek epoxy floors, new commercial-grade windows, and upgraded LED lighting, the interior shines with modern appeal. A sophisticated five-stage water filtration system and fully redone exterior siding (stripped, stained, and sealed) add even more value. Designed to meet current health code standards and fully plumbed for food service, the space is primed for a café, retail shop, or any creative concept. The open layout features a merchandising grid wall, while additional fixtures, including an electronic signing/menu board, are available for your use (see supplements for details). Convenience is key, with a private bathroom and a side entrance with covered access. Seize this incredible opportunity to bring your business vision to life in a wonderful location!