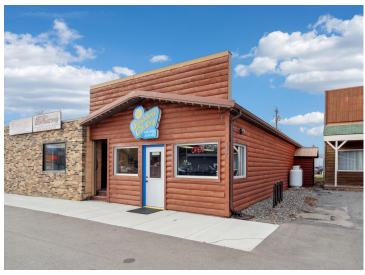

## **Description:**

Unlock the potential of this prime commercial space in the heart of downtown Hackensack, just steps away from scenic Birch Lake! Formerly home to Soulshine Cyclery & Coffee Shop, this versatile property is a turnkey opportunity ready for your next business venture. With sleek epoxy floors, new commercial-grade windows, and upgraded LED lighting, the interior shines with modern appeal. A sophisticated five-stage water filtration system and fully redone exterior siding (stripped, stained, and sealed) add even more value. Designed to meet current health code standards and fully plumbed for food service, the space is primed for a café, retail shop, or any creative concept. The open layout features a merchandising grid wall, while additional fixtures, including an electronic signing/menu board, are available for your use (see supplements for details). Convenience is key, with a private bathroom and a side entrance with covered access. Seize this incredible opportunity to bring your business vision to life in a wonderful location!