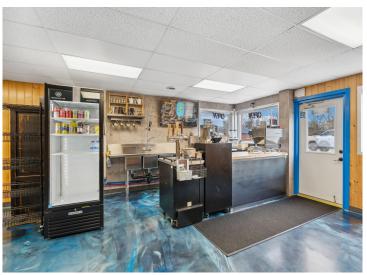

## **Description:**

Unlock the potential of this prime commercial space in the heart of downtown Hackensack, just steps away from scenic Birch Lake! Formerly home to Soulshine Cyclery & Coffee Shop, this versatile property is a turnkey opportunity ready for your next business venture. With sleek epoxy floors, new commercial-grade windows, and upgraded LED lighting, the interior shines with modern appeal. A sophisticated five-stage water filtration system and fully redone exterior siding (stripped, stained, and sealed) add even more value. Designed to meet current health code standards and fully plumbed for food service, the space is primed for a café, retail shop, or any creative concept. The open layout features a merchandising grid wall, while additional fixtures, including an electronic signing/menu board, are available for your use (see supplements for details). Convenience is key, with a private bathroom and a side entrance with covered access. Seize this incredible opportunity to bring your business vision to life in a wonderful location!