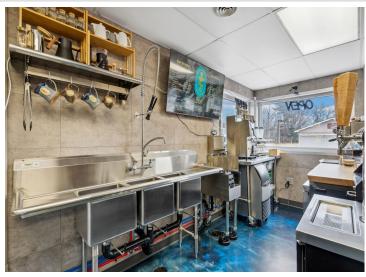

## **Description:**

Unlock the potential of this prime commercial space in the heart of downtown Hackensack, just steps away from scenic Birch Lake! Formerly home to Soulshine Cyclery & Coffee Shop, this versatile property is a turnkey opportunity ready for your next business venture. With sleek epoxy floors, new commercial-grade windows, and upgraded LED lighting, the interior shines with modern appeal. A sophisticated five-stage water filtration system and fully redone exterior siding (stripped, stained, and sealed) add even more value. Designed to meet current health code standards and fully plumbed for food service, the space is primed for a café, retail shop, or any creative concept. The open layout features a merchandising grid wall, while additional fixtures, including an electronic signing/menu board, are available for your use (see supplements for details). Convenience is key, with a private bathroom and a side entrance with covered access. Seize this incredible opportunity to bring your business vision to life in a wonderful location!