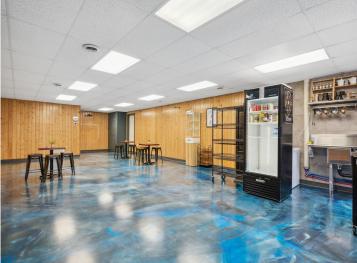

## **Description:**

Unlock the potential of this prime commercial space in the heart of downtown Hackensack, just steps away from scenic Birch Lake! Formerly home to Soulshine Cyclery & Coffee Shop, this versatile property is a turnkey opportunity ready for your next business venture. With sleek epoxy floors, new commercial-grade windows, and upgraded LED lighting, the interior shines with modern appeal. A sophisticated five-stage water filtration system and fully redone exterior siding (stripped, stained, and sealed) add even more value. Designed to meet current health code standards and fully plumbed for food service, the space is primed for a café, retail shop, or any creative concept. The open layout features a merchandising grid wall, while additional fixtures, including an electronic signing/menu board, are available for your use (see supplements for details). Convenience is key, with a private bathroom and a side entrance with covered access. Seize this incredible opportunity to bring your business vision to life in a wonderful location!