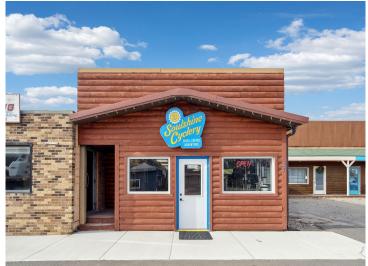

## **Description:**

Unlock the potential of this prime commercial space in the heart of downtown Hackensack, just steps away from scenic Birch Lake! Formerly home to Soulshine Cyclery & Coffee Shop, this versatile property is a turnkey opportunity ready for your next business venture. With sleek epoxy floors, new commercial-grade windows, and upgraded LED lighting, the interior shines with modern appeal. A sophisticated five-stage water filtration system and fully redone exterior siding (stripped, stained, and sealed) add even more value. Designed to meet current health code standards and fully plumbed for food service, the space is primed for a café, retail shop, or any creative concept. The open layout features a merchandising grid wall, while additional fixtures, including an electronic signing/menu board, are available for your use (see supplements for details). Convenience is key, with a private bathroom and a side entrance with covered access. Seize this incredible opportunity to bring your business vision to life in a wonderful location!