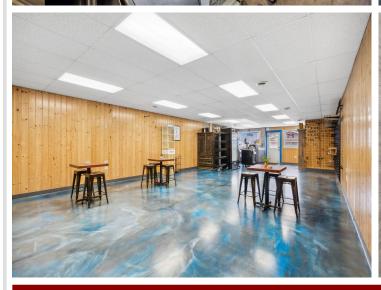

## **Description:**

Unlock the potential of this prime commercial space in the heart of downtown Hackensack, just steps away from scenic Birch Lake! Formerly home to Soulshine Cyclery & Coffee Shop, this versatile property is a turnkey opportunity ready for your next business venture. With sleek epoxy floors, new commercial-grade windows, and upgraded LED lighting, the interior shines with modern appeal. A sophisticated five-stage water filtration system and fully redone exterior siding (stripped, stained, and sealed) add even more value. Designed to meet current health code standards and fully plumbed for food service, the space is primed for a café, retail shop, or any creative concept. The open layout features a merchandising grid wall, while additional fixtures, including an electronic signing/menu board, are available for your use (see supplements for details). Convenience is key, with a private bathroom and a side entrance with covered access. Seize this incredible opportunity to bring your business vision to life in a wonderful location!