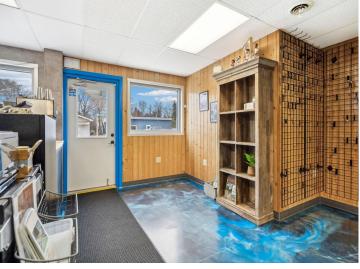

## **Description:**

Unlock the potential of this prime commercial space in the heart of downtown Hackensack, just steps away from scenic Birch Lake! Formerly home to Soulshine Cyclery & Coffee Shop, this versatile property is a turnkey opportunity ready for your next business venture. With sleek epoxy floors, new commercial-grade windows, and upgraded LED lighting, the interior shines with modern appeal. A sophisticated five-stage water filtration system and fully redone exterior siding (stripped, stained, and sealed) add even more value. Designed to meet current health code standards and fully plumbed for food service, the space is primed for a café, retail shop, or any creative concept. The open layout features a merchandising grid wall, while additional fixtures, including an electronic signing/menu board, are available for your use (see supplements for details). Convenience is key, with a private bathroom and a side entrance with covered access. Seize this incredible opportunity to bring your business vision to life in a wonderful location!