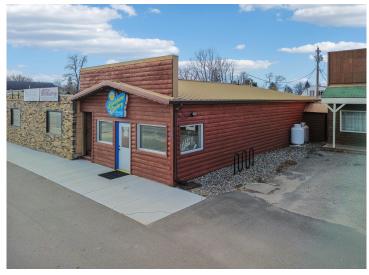

## **Description:**

Unlock the potential of this prime commercial space in the heart of downtown Hackensack, just steps away from scenic Birch Lake! Formerly home to Soulshine Cyclery & Coffee Shop, this versatile property is a turnkey opportunity ready for your next business venture. With sleek epoxy floors, new commercial-grade windows, and upgraded LED lighting, the interior shines with modern appeal. A sophisticated five-stage water filtration system and fully redone exterior siding (stripped, stained, and sealed) add even more value. Designed to meet current health code standards and fully plumbed for food service, the space is primed for a café, retail shop, or any creative concept. The open layout features a merchandising grid wall, while additional fixtures, including an electronic signing/menu board, are available for your use (see supplements for details). Convenience is key, with a private bathroom and a side entrance with covered access. Seize this incredible opportunity to bring your business vision to life in a wonderful location!