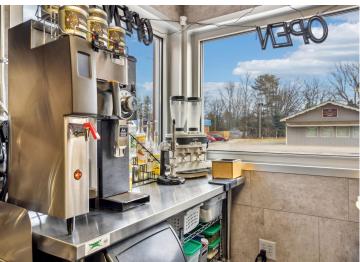

## **Description:**

Unlock the potential of this prime commercial space in the heart of downtown Hackensack, just steps away from scenic Birch Lake! Formerly home to Soulshine Cyclery & Coffee Shop, this versatile property is a turnkey opportunity ready for your next business venture. With sleek epoxy floors, new commercial-grade windows, and upgraded LED lighting, the interior shines with modern appeal. A sophisticated five-stage water filtration system and fully redone exterior siding (stripped, stained, and sealed) add even more value. Designed to meet current health code standards and fully plumbed for food service, the space is primed for a café, retail shop, or any creative concept. The open layout features a merchandising grid wall, while additional fixtures, including an electronic signing/menu board, are available for your use (see supplements for details). Convenience is key, with a private bathroom and a side entrance with covered access. Seize this incredible opportunity to bring your business vision to life in a wonderful location!