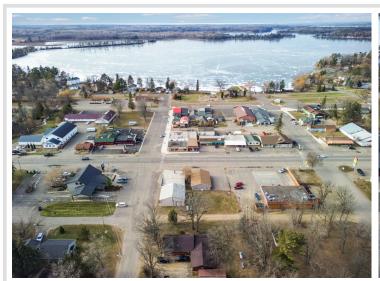

## **Description:**

Unlock the potential of this prime commercial space in the heart of downtown Hackensack, just steps away from scenic Birch Lake! Formerly home to Soulshine Cyclery & Coffee Shop, this versatile property is a turnkey opportunity ready for your next business venture. With sleek epoxy floors, new commercial-grade windows, and upgraded LED lighting, the interior shines with modern appeal. A sophisticated five-stage water filtration system and fully redone exterior siding (stripped, stained, and sealed) add even more value. Designed to meet current health code standards and fully plumbed for food service, the space is primed for a café, retail shop, or any creative concept. The open layout features a merchandising grid wall, while additional fixtures, including an electronic signing/menu board, are available for your use (see supplements for details). Convenience is key, with a private bathroom and a side entrance with covered access. Seize this incredible opportunity to bring your business vision to life in a wonderful location!