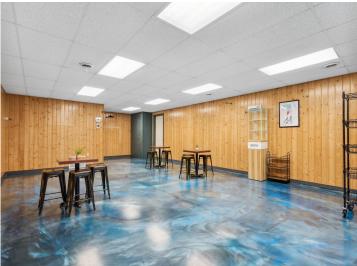

## **Description:**

Unlock the potential of this prime commercial space in the heart of downtown Hackensack, just steps away from scenic Birch Lake! Formerly home to Soulshine Cyclery & Coffee Shop, this versatile property is a turnkey opportunity ready for your next business venture. With sleek epoxy floors, new commercial-grade windows, and upgraded LED lighting, the interior shines with modern appeal. A sophisticated five-stage water filtration system and fully redone exterior siding (stripped, stained, and sealed) add even more value. Designed to meet current health code standards and fully plumbed for food service, the space is primed for a café, retail shop, or any creative concept. The open layout features a merchandising grid wall, while additional fixtures, including an electronic signing/menu board, are available for your use (see supplements for details). Convenience is key, with a private bathroom and a side entrance with covered access. Seize this incredible opportunity to bring your business vision to life in a wonderful location!