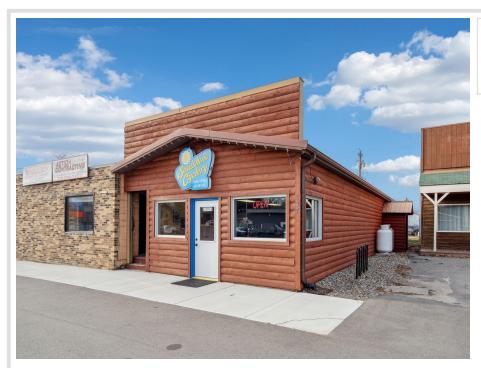

MLS 6621832 Commercial

\$124,900

137 State 371 S Hackensack MN 56452

(Pending)

## **Description:**

Unlock the potential of this prime commercial space in the heart of downtown Hackensack, just steps away from scenic Birch Lake! Formerly home to Soulshine Cyclery & Coffee Shop, this versatile property is a turnkey opportunity ready for your next business venture. With sleek epoxy floors, new commercial-grade windows, and upgraded LED lighting, the interior shines with modern appeal. A sophisticated five-stage water filtration system and fully redone exterior siding (stripped, stained, and sealed) add even more value. Designed to meet current health code standards and fully plumbed for food service, the space is primed for a café, retail shop, or any creative concept. The open layout features a merchandising grid wall, while additional fixtures, including an electronic signing/menu board, are available for your use (see supplements for details). Convenience is key, with a private bathroom and a side entrance with covered access. Seize this incredible opportunity to bring your business vision to life in a wonderful location!