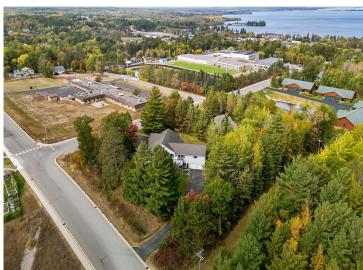

## **Description:**

Incredible chance to own a 3 Unit Rental Property, with over 9700 sq ft, located in the heart of Walker Minnesota, walking distance to public access of Leech Lake, schools, library, restaurants, shopping, coffee shops, the Paul Bunyan Trail, grocery stores and so much more. This unique property has a total of 14 bedrooms, 13 bathrooms, and 4 car garage. There are 2 decks, 2 patios, and a lawn shed. The Main Floor Unit consists of 10 bedrooms, 11 bathrooms, full kitchen, full laundry, pantry, office, 2 car garage used as a game room. Lower Level Unit A consists of 2 bedrooms, 1 bathroom, full laundry room, kitchen. Lower Level Unit B has 2 bedrooms, 1 bathroom, laundry in large utility room and completes with another 2 car garage. This property is being sold FULLY FURNISHED with appliances, beds, nightstands, tvs, end tables, accent chairs, dining room table, chairs, couches, bedroom linens, and bathroom towels. Every bedroom has its own temperature controlled heat. Lawn has a sprinkler system. Property is designed to access every unit through a set of internal stairs with secure entry or you can use the separate driveways. This is truly a TURN KEY business. A must see! Dreams of owning your own AIR BNB. VRBO, RENTAL UNITS, EVENT CENTER, ASSISTED LIVING, WELLNESS/TREATMENT CENTERS...... the possibilities are endless with this property.