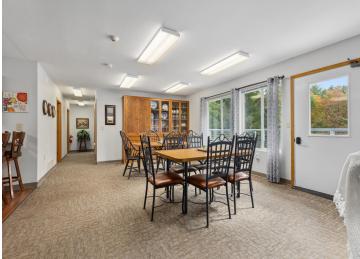

## **Description:**

Incredible chance to own a 3 Unit Rental Property, with over 9700 sq ft, located in the heart of Walker Minnesota, walking distance to public access of Leech Lake, schools, library, restaurants, shopping, coffee shops, the Paul Bunyan Trail, grocery stores and so much more. This unique property has a total of 14 bedrooms, 13 bathrooms, and 4 car garage. There are 2 decks, 2 patios, and a lawn shed. The Main Floor Unit consists of 10 bedrooms, 11 bathrooms, full kitchen, full laundry, pantry, office, 2 car garage used as a game room. Lower Level Unit A consists of 2 bedrooms, 1 bathroom, full laundry room, kitchen. Lower Level Unit B has 2 bedrooms, 1 bathroom, laundry in large utility room and completes with another 2 car garage. This property is being sold FULLY FURNISHED with appliances, beds, nightstands, tvs, end tables, accent chairs, dining room table, chairs, couches, bedroom linens, and bathroom towels. Every bedroom has its own temperature controlled heat. Lawn has a sprinkler system. Property is designed to access every unit through a set of internal stairs with secure entry or you can use the separate driveways. This is truly a TURN KEY business. A must see! Dreams of owning your own AIR BNB. VRBO, RENTAL UNITS, EVENT CENTER, ASSISTED LIVING, WELLNESS/TREATMENT CENTERS...... the possibilities are endless with this property.