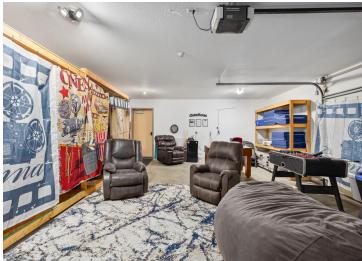

## **Description:**

Incredible chance to own a 3 Unit Rental Property, with over 9700 sq ft, located in the heart of Walker Minnesota, walking distance to public access of Leech Lake, schools, library, restaurants, shopping, coffee shops, the Paul Bunyan Trail, grocery stores and so much more. This unique property has a total of 14 bedrooms, 13 bathrooms, and 4 car garage. There are 2 decks, 2 patios, and a lawn shed. The Main Floor Unit consists of 10 bedrooms, 11 bathrooms, full kitchen, full laundry, pantry, office, 2 car garage used as a game room. Lower Level Unit A consists of 2 bedrooms, 1 bathroom, full laundry room, kitchen. Lower Level Unit B has 2 bedrooms, 1 bathroom, laundry in large utility room and completes with another 2 car garage. This property is being sold FULLY FURNISHED with appliances, beds, nightstands, tvs, end tables, accent chairs, dining room table, chairs, couches, bedroom linens, and bathroom towels. Every bedroom has its own temperature controlled heat. Lawn has a sprinkler system. Property is designed to access every unit through a set of internal stairs with secure entry or you can use the separate driveways. This is truly a TURN KEY business. A must see! Dreams of owning your own AIR BNB. VRBO, RENTAL UNITS, EVENT CENTER, ASSISTED LIVING, WELLNESS/TREATMENT CENTERS...... the possibilities are endless with this property.