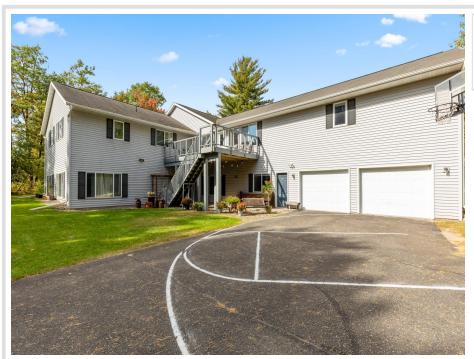

## **Description:**

Incredible chance to own a 3 Unit Rental Property, with over 9700 sq ft, located in the heart of Walker Minnesota, walking distance to public access of Leech Lake, schools, library, restaurants, shopping, coffee shops, the Paul Bunyan Trail, grocery stores and so much more. This unique property has a total of 14 bedrooms, 13 bathrooms, and 4 car garage. There are 2 decks, 2 patios, and a lawn shed. The Main Floor Unit consists of 10 bedrooms, 11 bathrooms, full kitchen, full laundry, pantry, office, 2 car garage used as a game room. Lower Level Unit A consists of 2 bedrooms, 1 bathroom, full laundry room, kitchen. Lower Level Unit B has 2 bedrooms, 1 bathroom, laundry in large utility room and completes with another 2 car garage. This property is being sold FULLY FURNISHED with appliances, beds, nightstands, tvs, end tables, accent chairs, dining room table, chairs, couches, bedroom linens, and bathroom towels. Every bedroom has its own temperature controlled heat. Lawn has a sprinkler system. Property is designed to access every unit through a set of internal stairs with secure entry or you can use the separate driveways. This is truly a TURN KEY business. A must see! Dreams of owning your own AIR BNB. VRBO, RENTAL UNITS, EVENT CENTER, ASSISTED LIVING, WELLNESS/TREATMENT CENTERS...... the possibilities are endless with this property.