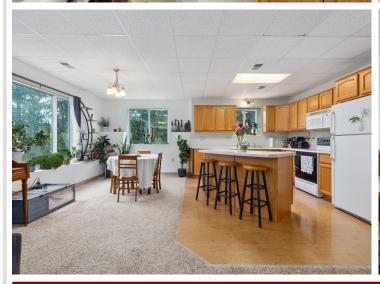

## **Description:**

Incredible chance to own a 3 Unit Rental Property, with over 9700 sq ft, located in the heart of Walker Minnesota, walking distance to public access of Leech Lake, schools, library, restaurants, shopping, coffee shops, the Paul Bunyan Trail, grocery stores and so much more. This unique property has a total of 14 bedrooms, 13 bathrooms, and 4 car garage. There are 2 decks, 2 patios, and a lawn shed. The Main Floor Unit consists of 10 bedrooms, 11 bathrooms, full kitchen, full laundry, pantry, office, 2 car garage used as a game room. Lower Level Unit A consists of 2 bedrooms, 1 bathroom, full laundry room, kitchen. Lower Level Unit B has 2 bedrooms, 1 bathroom, laundry in large utility room and completes with another 2 car garage. This property is being sold FULLY FURNISHED with appliances, beds, nightstands, tvs, end tables, accent chairs, dining room table, chairs, couches, bedroom linens, and bathroom towels. Every bedroom has its own temperature controlled heat. Lawn has a sprinkler system. Property is designed to access every unit through a set of internal stairs with secure entry or you can use the separate driveways. This is truly a TURN KEY business. A must see! Dreams of owning your own AIR BNB. VRBO, RENTAL UNITS, EVENT CENTER, ASSISTED LIVING, WELLNESS/TREATMENT CENTERS...... the possibilities are endless with this property.