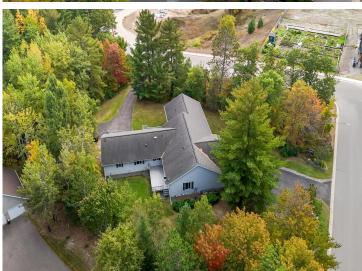

## **Description:**

Incredible chance to own a 3 Unit Rental Property, with over 9700 sq ft, located in the heart of Walker Minnesota, walking distance to public access of Leech Lake, schools, library, restaurants, shopping, coffee shops, the Paul Bunyan Trail, grocery stores and so much more. This unique property has a total of 14 bedrooms, 13 bathrooms, and 4 car garage. There are 2 decks, 2 patios, and a lawn shed. The Main Floor Unit consists of 10 bedrooms, 11 bathrooms, full kitchen, full laundry, pantry, office, 2 car garage used as a game room. Lower Level Unit A consists of 2 bedrooms, 1 bathroom, full laundry room, kitchen. Lower Level Unit B has 2 bedrooms, 1 bathroom, laundry in large utility room and completes with another 2 car garage. This property is being sold FULLY FURNISHED with appliances, beds, nightstands, tvs, end tables, accent chairs, dining room table, chairs, couches, bedroom linens, and bathroom towels. Every bedroom has its own temperature controlled heat. Lawn has a sprinkler system. Property is designed to access every unit through a set of internal stairs with secure entry or you can use the separate driveways. This is truly a TURN KEY business. A must see! Dreams of owning your own AIR BNB. VRBO, RENTAL UNITS, EVENT CENTER, ASSISTED LIVING, WELLNESS/TREATMENT CENTERS...... the possibilities are endless with this property.