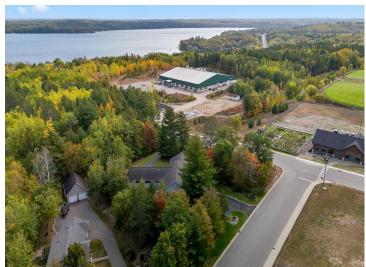

## **Description:**

Incredible chance to own a 3 Unit Rental Property, with over 9700 sq ft, located in the heart of Walker Minnesota, walking distance to public access of Leech Lake, schools, library, restaurants, shopping, coffee shops, the Paul Bunyan Trail, grocery stores and so much more. This unique property has a total of 14 bedrooms, 13 bathrooms, and 4 car garage. There are 2 decks, 2 patios, and a lawn shed. The Main Floor Unit consists of 10 bedrooms, 11 bathrooms, full kitchen, full laundry, pantry, office, 2 car garage used as a game room. Lower Level Unit A consists of 2 bedrooms, 1 bathroom, full laundry room, kitchen. Lower Level Unit B has 2 bedrooms, 1 bathroom, laundry in large utility room and completes with another 2 car garage. This property is being sold FULLY FURNISHED with appliances, beds, nightstands, tvs, end tables, accent chairs, dining room table, chairs, couches, bedroom linens, and bathroom towels. Every bedroom has its own temperature controlled heat. Lawn has a sprinkler system. Property is designed to access every unit through a set of internal stairs with secure entry or you can use the separate driveways. This is truly a TURN KEY business. A must see! Dreams of owning your own AIR BNB. VRBO, RENTAL UNITS, EVENT CENTER, ASSISTED LIVING, WELLNESS/TREATMENT CENTERS...... the possibilities are endless with this property.