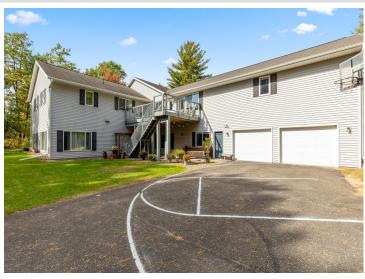

## **Description:**

Incredible chance to own a 3 Unit Rental Property, with over 9700 sq ft, located in the heart of Walker Minnesota, walking distance to public access of Leech Lake, schools, library, restaurants, shopping, coffee shops, the Paul Bunyan Trail, grocery stores and so much more. This unique property has a total of 14 bedrooms, 13 bathrooms, and 4 car garage. There are 2 decks, 2 patios, and a lawn shed. The Main Floor Unit consists of 10 bedrooms, 11 bathrooms, full kitchen, full laundry, pantry, office, 2 car garage used as a game room. Lower Level Unit A consists of 2 bedrooms, 1 bathroom, full laundry room, kitchen. Lower Level Unit B has 2 bedrooms, 1 bathroom, laundry in large utility room and completes with another 2 car garage. This property is being sold FULLY FURNISHED with appliances, beds, nightstands, tvs, end tables, accent chairs, dining room table, chairs, couches, bedroom linens, and bathroom towels. Every bedroom has its own temperature controlled heat. Lawn has a sprinkler system. Property is designed to access every unit through a set of internal stairs with secure entry or you can use the separate driveways. This is truly a TURN KEY business. A must see! Dreams of owning your own AIR BNB. VRBO, RENTAL UNITS, EVENT CENTER, ASSISTED LIVING, WELLNESS/TREATMENT CENTERS...... the possibilities are endless with this property.