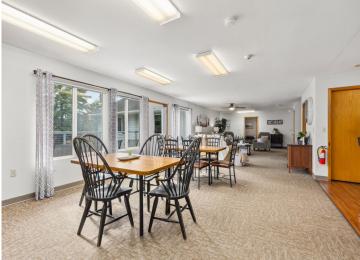

## **Description:**

Incredible chance to own a 3 Unit Rental Property, with over 9700 sq ft, located in the heart of Walker Minnesota, walking distance to public access of Leech Lake, schools, library, restaurants, shopping, coffee shops, the Paul Bunyan Trail, grocery stores and so much more. This unique property has a total of 14 bedrooms, 13 bathrooms, and 4 car garage. There are 2 decks, 2 patios, and a lawn shed. The Main Floor Unit consists of 10 bedrooms, 11 bathrooms, full kitchen, full laundry, pantry, office, 2 car garage used as a game room. Lower Level Unit A consists of 2 bedrooms, 1 bathroom, full laundry room, kitchen. Lower Level Unit B has 2 bedrooms, 1 bathroom, laundry in large utility room and completes with another 2 car garage. This property is being sold FULLY FURNISHED with appliances, beds, nightstands, tvs, end tables, accent chairs, dining room table, chairs, couches, bedroom linens, and bathroom towels. Every bedroom has its own temperature controlled heat. Lawn has a sprinkler system. Property is designed to access every unit through a set of internal stairs with secure entry or you can use the separate driveways. This is truly a TURN KEY business. A must see! Dreams of owning your own AIR BNB. VRBO, RENTAL UNITS, EVENT CENTER, ASSISTED LIVING, WELLNESS/TREATMENT CENTERS...... the possibilities are endless with this property.