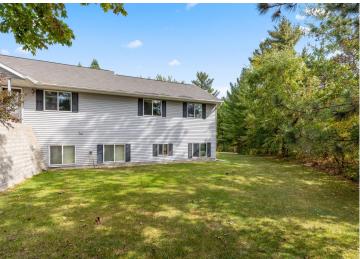

## **Description:**

Incredible chance to own a 3 Unit Rental Property, with over 9700 sq ft, located in the heart of Walker Minnesota, walking distance to public access of Leech Lake, schools, library, restaurants, shopping, coffee shops, the Paul Bunyan Trail, grocery stores and so much more. This unique property has a total of 14 bedrooms, 13 bathrooms, and 4 car garage. There are 2 decks, 2 patios, and a lawn shed. The Main Floor Unit consists of 10 bedrooms, 11 bathrooms, full kitchen, full laundry, pantry, office, 2 car garage used as a game room. Lower Level Unit A consists of 2 bedrooms, 1 bathroom, full laundry room, kitchen. Lower Level Unit B has 2 bedrooms, 1 bathroom, laundry in large utility room and completes with another 2 car garage. This property is being sold FULLY FURNISHED with appliances, beds, nightstands, tvs, end tables, accent chairs, dining room table, chairs, couches, bedroom linens, and bathroom towels. Every bedroom has its own temperature controlled heat. Lawn has a sprinkler system. Property is designed to access every unit through a set of internal stairs with secure entry or you can use the separate driveways. This is truly a TURN KEY business. A must see! Dreams of owning your own AIR BNB. VRBO, RENTAL UNITS, EVENT CENTER, ASSISTED LIVING, WELLNESS/TREATMENT CENTERS...... the possibilities are endless with this property.