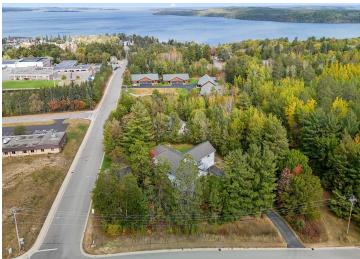

## **Description:**

Incredible chance to own a 3 Unit Rental Property, with over 9700 sq ft, located in the heart of Walker Minnesota, walking distance to public access of Leech Lake, schools, library, restaurants, shopping, coffee shops, the Paul Bunyan Trail, grocery stores and so much more. This unique property has a total of 14 bedrooms, 13 bathrooms, and 4 car garage. There are 2 decks, 2 patios, and a lawn shed. The Main Floor Unit consists of 10 bedrooms, 11 bathrooms, full kitchen, full laundry, pantry, office, 2 car garage used as a game room. Lower Level Unit A consists of 2 bedrooms, 1 bathroom, full laundry room, kitchen. Lower Level Unit B has 2 bedrooms, 1 bathroom, laundry in large utility room and completes with another 2 car garage. This property is being sold FULLY FURNISHED with appliances, beds, nightstands, tvs, end tables, accent chairs, dining room table, chairs, couches, bedroom linens, and bathroom towels. Every bedroom has its own temperature controlled heat. Lawn has a sprinkler system. Property is designed to access every unit through a set of internal stairs with secure entry or you can use the separate driveways. This is truly a TURN KEY business. A must see! Dreams of owning your own AIR BNB. VRBO, RENTAL UNITS, EVENT CENTER, ASSISTED LIVING, WELLNESS/TREATMENT CENTERS...... the possibilities are endless with this property.