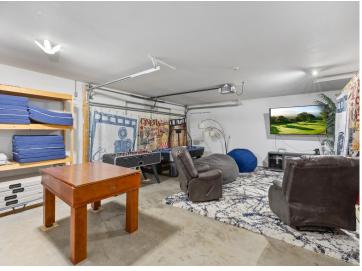

## **Description:**

Incredible chance to own a 3 Unit Rental Property, with over 9700 sq ft, located in the heart of Walker Minnesota, walking distance to public access of Leech Lake, schools, library, restaurants, shopping, coffee shops, the Paul Bunyan Trail, grocery stores and so much more. This unique property has a total of 14 bedrooms, 13 bathrooms, and 4 car garage. There are 2 decks, 2 patios, and a lawn shed. The Main Floor Unit consists of 10 bedrooms, 11 bathrooms, full kitchen, full laundry, pantry, office, 2 car garage used as a game room. Lower Level Unit A consists of 2 bedrooms, 1 bathroom, full laundry room, kitchen. Lower Level Unit B has 2 bedrooms, 1 bathroom, laundry in large utility room and completes with another 2 car garage. This property is being sold FULLY FURNISHED with appliances, beds, nightstands, tvs, end tables, accent chairs, dining room table, chairs, couches, bedroom linens, and bathroom towels. Every bedroom has its own temperature controlled heat. Lawn has a sprinkler system. Property is designed to access every unit through a set of internal stairs with secure entry or you can use the separate driveways. This is truly a TURN KEY business. A must see! Dreams of owning your own AIR BNB. VRBO, RENTAL UNITS, EVENT CENTER, ASSISTED LIVING, WELLNESS/TREATMENT CENTERS...... the possibilities are endless with this property.