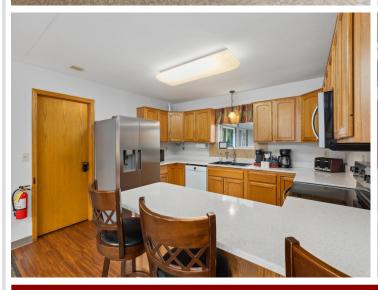

## **Description:**

Incredible chance to own a 3 Unit Rental Property, with over 9700 sq ft, located in the heart of Walker Minnesota, walking distance to public access of Leech Lake, schools, library, restaurants, shopping, coffee shops, the Paul Bunyan Trail, grocery stores and so much more. This unique property has a total of 14 bedrooms, 13 bathrooms, and 4 car garage. There are 2 decks, 2 patios, and a lawn shed. The Main Floor Unit consists of 10 bedrooms, 11 bathrooms, full kitchen, full laundry, pantry, office, 2 car garage used as a game room. Lower Level Unit A consists of 2 bedrooms, 1 bathroom, full laundry room, kitchen. Lower Level Unit B has 2 bedrooms, 1 bathroom, laundry in large utility room and completes with another 2 car garage. This property is being sold FULLY FURNISHED with appliances, beds, nightstands, tvs, end tables, accent chairs, dining room table, chairs, couches, bedroom linens, and bathroom towels. Every bedroom has its own temperature controlled heat. Lawn has a sprinkler system. Property is designed to access every unit through a set of internal stairs with secure entry or you can use the separate driveways. This is truly a TURN KEY business. A must see! Dreams of owning your own AIR BNB. VRBO, RENTAL UNITS, EVENT CENTER, ASSISTED LIVING, WELLNESS/TREATMENT CENTERS...... the possibilities are endless with this property.