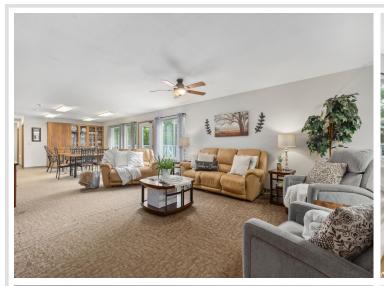

## **Description:**

Incredible chance to own a 3 Unit Rental Property, with over 9700 sq ft, located in the heart of Walker Minnesota, walking distance to public access of Leech Lake, schools, library, restaurants, shopping, coffee shops, the Paul Bunyan Trail, grocery stores and so much more. This unique property has a total of 14 bedrooms, 13 bathrooms, and 4 car garage. There are 2 decks, 2 patios, and a lawn shed. The Main Floor Unit consists of 10 bedrooms, 11 bathrooms, full kitchen, full laundry, pantry, office, 2 car garage used as a game room. Lower Level Unit A consists of 2 bedrooms, 1 bathroom, full laundry room, kitchen. Lower Level Unit B has 2 bedrooms, 1 bathroom, laundry in large utility room and completes with another 2 car garage. This property is being sold FULLY FURNISHED with appliances, beds, nightstands, tvs, end tables, accent chairs, dining room table, chairs, couches, bedroom linens, and bathroom towels. Every bedroom has its own temperature controlled heat. Lawn has a sprinkler system. Property is designed to access every unit through a set of internal stairs with secure entry or you can use the separate driveways. This is truly a TURN KEY business. A must see! Dreams of owning your own AIR BNB. VRBO, RENTAL UNITS, EVENT CENTER, ASSISTED LIVING, WELLNESS/TREATMENT CENTERS...... the possibilities are endless with this property.