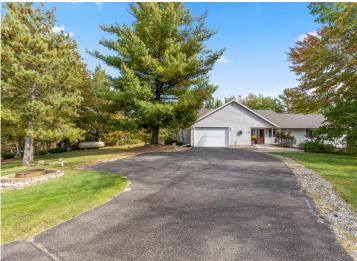

## **Description:**

Incredible chance to own a 3 Unit Rental Property, with over 9700 sq ft, located in the heart of Walker Minnesota, walking distance to public access of Leech Lake, schools, library, restaurants, shopping, coffee shops, the Paul Bunyan Trail, grocery stores and so much more. This unique property has a total of 14 bedrooms, 13 bathrooms, and 4 car garage. There are 2 decks, 2 patios, and a lawn shed. The Main Floor Unit consists of 10 bedrooms, 11 bathrooms, full kitchen, full laundry, pantry, office, 2 car garage used as a game room. Lower Level Unit A consists of 2 bedrooms, 1 bathroom, full laundry room, kitchen. Lower Level Unit B has 2 bedrooms, 1 bathroom, laundry in large utility room and completes with another 2 car garage. This property is being sold FULLY FURNISHED with appliances, beds, nightstands, tvs, end tables, accent chairs, dining room table, chairs, couches, bedroom linens, and bathroom towels. Every bedroom has its own temperature controlled heat. Lawn has a sprinkler system. Property is designed to access every unit through a set of internal stairs with secure entry or you can use the separate driveways. This is truly a TURN KEY business. A must see! Dreams of owning your own AIR BNB. VRBO, RENTAL UNITS, EVENT CENTER, ASSISTED LIVING, WELLNESS/TREATMENT CENTERS...... the possibilities are endless with this property.