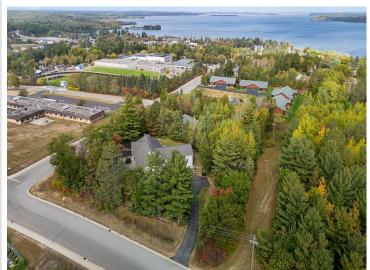

## **Description:**

Incredible chance to own a 3 Unit Rental Property, with over 9700 sq ft, located in the heart of Walker Minnesota, walking distance to public access of Leech Lake, schools, library, restaurants, shopping, coffee shops, the Paul Bunyan Trail, grocery stores and so much more. This unique property has a total of 14 bedrooms, 13 bathrooms, and 4 car garage. There are 2 decks, 2 patios, and a lawn shed. The Main Floor Unit consists of 10 bedrooms, 11 bathrooms, full kitchen, full laundry, pantry, office, 2 car garage used as a game room. Lower Level Unit A consists of 2 bedrooms, 1 bathroom, full laundry room, kitchen. Lower Level Unit B has 2 bedrooms, 1 bathroom, laundry in large utility room and completes with another 2 car garage. This property is being sold FULLY FURNISHED with appliances, beds, nightstands, tvs, end tables, accent chairs, dining room table, chairs, couches, bedroom linens, and bathroom towels. Every bedroom has its own temperature controlled heat. Lawn has a sprinkler system. Property is designed to access every unit through a set of internal stairs with secure entry or you can use the separate driveways. This is truly a TURN KEY business. A must see! Dreams of owning your own AIR BNB. VRBO, RENTAL UNITS, EVENT CENTER, ASSISTED LIVING, WELLNESS/TREATMENT CENTERS...... the possibilities are endless with this property.