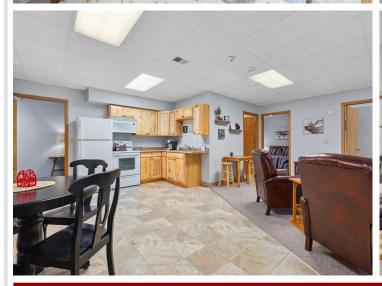

## **Description:**

Incredible chance to own a 3 Unit Rental Property, with over 9700 sq ft, located in the heart of Walker Minnesota, walking distance to public access of Leech Lake, schools, library, restaurants, shopping, coffee shops, the Paul Bunyan Trail, grocery stores and so much more. This unique property has a total of 14 bedrooms, 13 bathrooms, and 4 car garage. There are 2 decks, 2 patios, and a lawn shed. The Main Floor Unit consists of 10 bedrooms, 11 bathrooms, full kitchen, full laundry, pantry, office, 2 car garage used as a game room. Lower Level Unit A consists of 2 bedrooms, 1 bathroom, full laundry room, kitchen. Lower Level Unit B has 2 bedrooms, 1 bathroom, laundry in large utility room and completes with another 2 car garage. This property is being sold FULLY FURNISHED with appliances, beds, nightstands, tvs, end tables, accent chairs, dining room table, chairs, couches, bedroom linens, and bathroom towels. Every bedroom has its own temperature controlled heat. Lawn has a sprinkler system. Property is designed to access every unit through a set of internal stairs with secure entry or you can use the separate driveways. This is truly a TURN KEY business. A must see! Dreams of owning your own AIR BNB. VRBO, RENTAL UNITS, EVENT CENTER, ASSISTED LIVING, WELLNESS/TREATMENT CENTERS...... the possibilities are endless with this property.