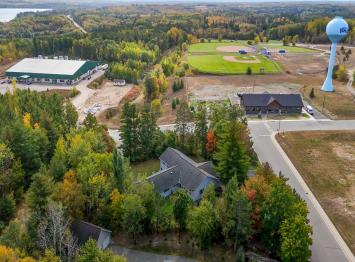

## **Description:**

Incredible chance to own a 3 Unit Rental Property, with over 9700 sq ft, located in the heart of Walker Minnesota, walking distance to public access of Leech Lake, schools, library, restaurants, shopping, coffee shops, the Paul Bunyan Trail, grocery stores and so much more. This unique property has a total of 14 bedrooms, 13 bathrooms, and 4 car garage. There are 2 decks, 2 patios, and a lawn shed. The Main Floor Unit consists of 10 bedrooms, 11 bathrooms, full kitchen, full laundry, pantry, office, 2 car garage used as a game room. Lower Level Unit A consists of 2 bedrooms, 1 bathroom, full laundry room, kitchen. Lower Level Unit B has 2 bedrooms, 1 bathroom, laundry in large utility room and completes with another 2 car garage. This property is being sold FULLY FURNISHED with appliances, beds, nightstands, tvs, end tables, accent chairs, dining room table, chairs, couches, bedroom linens, and bathroom towels. Every bedroom has its own temperature controlled heat. Lawn has a sprinkler system. Property is designed to access every unit through a set of internal stairs with secure entry or you can use the separate driveways. This is truly a TURN KEY business. A must see! Dreams of owning your own AIR BNB. VRBO, RENTAL UNITS, EVENT CENTER, ASSISTED LIVING, WELLNESS/TREATMENT CENTERS...... the possibilities are endless with this property.