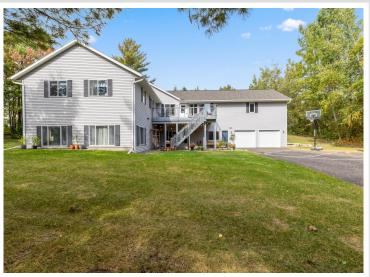

## **Description:**

Incredible chance to own a 3 Unit Rental Property, with over 9700 sq ft, located in the heart of Walker Minnesota, walking distance to public access of Leech Lake, schools, library, restaurants, shopping, coffee shops, the Paul Bunyan Trail, grocery stores and so much more. This unique property has a total of 14 bedrooms, 13 bathrooms, and 4 car garage. There are 2 decks, 2 patios, and a lawn shed. The Main Floor Unit consists of 10 bedrooms, 11 bathrooms, full kitchen, full laundry, pantry, office, 2 car garage used as a game room. Lower Level Unit A consists of 2 bedrooms, 1 bathroom, full laundry room, kitchen. Lower Level Unit B has 2 bedrooms, 1 bathroom, laundry in large utility room and completes with another 2 car garage. This property is being sold FULLY FURNISHED with appliances, beds, nightstands, tvs, end tables, accent chairs, dining room table, chairs, couches, bedroom linens, and bathroom towels. Every bedroom has its own temperature controlled heat. Lawn has a sprinkler system. Property is designed to access every unit through a set of internal stairs with secure entry or you can use the separate driveways. This is truly a TURN KEY business. A must see! Dreams of owning your own AIR BNB. VRBO, RENTAL UNITS, EVENT CENTER, ASSISTED LIVING, WELLNESS/TREATMENT CENTERS...... the possibilities are endless with this property.