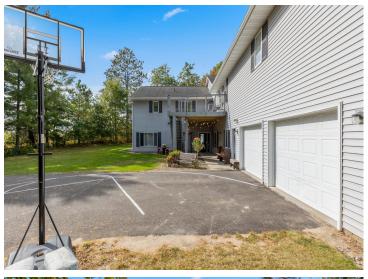

## **Description:**

Incredible chance to own a 3 Unit Rental Property, with over 9700 sq ft, located in the heart of Walker Minnesota, walking distance to public access of Leech Lake, schools, library, restaurants, shopping, coffee shops, the Paul Bunyan Trail, grocery stores and so much more. This unique property has a total of 14 bedrooms, 13 bathrooms, and 4 car garage. There are 2 decks, 2 patios, and a lawn shed. The Main Floor Unit consists of 10 bedrooms, 11 bathrooms, full kitchen, full laundry, pantry, office, 2 car garage used as a game room. Lower Level Unit A consists of 2 bedrooms, 1 bathroom, full laundry room, kitchen. Lower Level Unit B has 2 bedrooms, 1 bathroom, laundry in large utility room and completes with another 2 car garage. This property is being sold FULLY FURNISHED with appliances, beds, nightstands, tvs, end tables, accent chairs, dining room table, chairs, couches, bedroom linens, and bathroom towels. Every bedroom has its own temperature controlled heat. Lawn has a sprinkler system. Property is designed to access every unit through a set of internal stairs with secure entry or you can use the separate driveways. This is truly a TURN KEY business. A must see! Dreams of owning your own AIR BNB. VRBO, RENTAL UNITS, EVENT CENTER, ASSISTED LIVING, WELLNESS/TREATMENT CENTERS...... the possibilities are endless with this property.