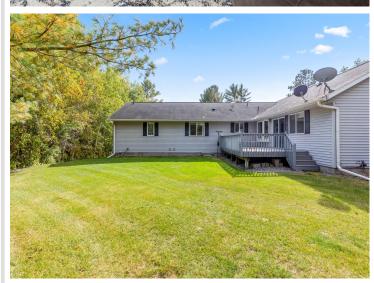

## **Description:**

Incredible chance to own a 3 Unit Rental Property, with over 9700 sq ft, located in the heart of Walker Minnesota, walking distance to public access of Leech Lake, schools, library, restaurants, shopping, coffee shops, the Paul Bunyan Trail, grocery stores and so much more. This unique property has a total of 14 bedrooms, 13 bathrooms, and 4 car garage. There are 2 decks, 2 patios, and a lawn shed. The Main Floor Unit consists of 10 bedrooms, 11 bathrooms, full kitchen, full laundry, pantry, office, 2 car garage used as a game room. Lower Level Unit A consists of 2 bedrooms, 1 bathroom, full laundry room, kitchen. Lower Level Unit B has 2 bedrooms, 1 bathroom, laundry in large utility room and completes with another 2 car garage. This property is being sold FULLY FURNISHED with appliances, beds, nightstands, tvs, end tables, accent chairs, dining room table, chairs, couches, bedroom linens, and bathroom towels. Every bedroom has its own temperature controlled heat. Lawn has a sprinkler system. Property is designed to access every unit through a set of internal stairs with secure entry or you can use the separate driveways. This is truly a TURN KEY business. A must see! Dreams of owning your own AIR BNB. VRBO, RENTAL UNITS, EVENT CENTER, ASSISTED LIVING, WELLNESS/TREATMENT CENTERS...... the possibilities are endless with this property.