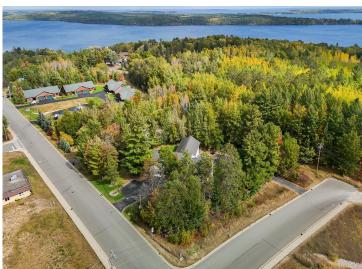

## **Description:**

Incredible chance to own a 3 Unit Rental Property, with over 9700 sq ft, located in the heart of Walker Minnesota, walking distance to public access of Leech Lake, schools, library, restaurants, shopping, coffee shops, the Paul Bunyan Trail, grocery stores and so much more. This unique property has a total of 14 bedrooms, 13 bathrooms, and 4 car garage. There are 2 decks, 2 patios, and a lawn shed. The Main Floor Unit consists of 10 bedrooms, 11 bathrooms, full kitchen, full laundry, pantry, office, 2 car garage used as a game room. Lower Level Unit A consists of 2 bedrooms, 1 bathroom, full laundry room, kitchen. Lower Level Unit B has 2 bedrooms, 1 bathroom, laundry in large utility room and completes with another 2 car garage. This property is being sold FULLY FURNISHED with appliances, beds, nightstands, tvs, end tables, accent chairs, dining room table, chairs, couches, bedroom linens, and bathroom towels. Every bedroom has its own temperature controlled heat. Lawn has a sprinkler system. Property is designed to access every unit through a set of internal stairs with secure entry or you can use the separate driveways. This is truly a TURN KEY business. A must see! Dreams of owning your own AIR BNB. VRBO, RENTAL UNITS, EVENT CENTER, ASSISTED LIVING, WELLNESS/TREATMENT CENTERS...... the possibilities are endless with this property.