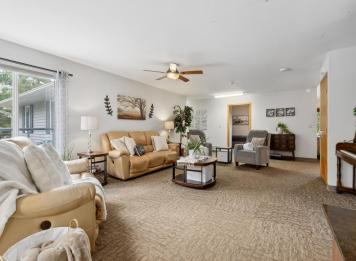

## **Description:**

Incredible chance to own a 3 Unit Rental Property, with over 9700 sq ft, located in the heart of Walker Minnesota, walking distance to public access of Leech Lake, schools, library, restaurants, shopping, coffee shops, the Paul Bunyan Trail, grocery stores and so much more. This unique property has a total of 14 bedrooms, 13 bathrooms, and 4 car garage. There are 2 decks, 2 patios, and a lawn shed. The Main Floor Unit consists of 10 bedrooms, 11 bathrooms, full kitchen, full laundry, pantry, office, 2 car garage used as a game room. Lower Level Unit A consists of 2 bedrooms, 1 bathroom, full laundry room, kitchen. Lower Level Unit B has 2 bedrooms, 1 bathroom, laundry in large utility room and completes with another 2 car garage. This property is being sold FULLY FURNISHED with appliances, beds, nightstands, tvs, end tables, accent chairs, dining room table, chairs, couches, bedroom linens, and bathroom towels. Every bedroom has its own temperature controlled heat. Lawn has a sprinkler system. Property is designed to access every unit through a set of internal stairs with secure entry or you can use the separate driveways. This is truly a TURN KEY business. A must see! Dreams of owning your own AIR BNB. VRBO, RENTAL UNITS, EVENT CENTER, ASSISTED LIVING, WELLNESS/TREATMENT CENTERS...... the possibilities are endless with this property.