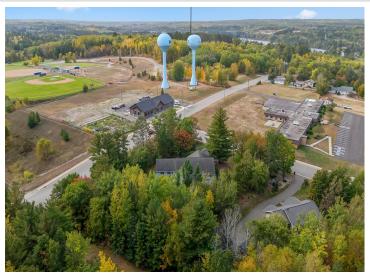

## **Description:**

Incredible chance to own a 3 Unit Rental Property, with over 9700 sq ft, located in the heart of Walker Minnesota, walking distance to public access of Leech Lake, schools, library, restaurants, shopping, coffee shops, the Paul Bunyan Trail, grocery stores and so much more. This unique property has a total of 14 bedrooms, 13 bathrooms, and 4 car garage. There are 2 decks, 2 patios, and a lawn shed. The Main Floor Unit consists of 10 bedrooms, 11 bathrooms, full kitchen, full laundry, pantry, office, 2 car garage used as a game room. Lower Level Unit A consists of 2 bedrooms, 1 bathroom, full laundry room, kitchen. Lower Level Unit B has 2 bedrooms, 1 bathroom, laundry in large utility room and completes with another 2 car garage. This property is being sold FULLY FURNISHED with appliances, beds, nightstands, tvs, end tables, accent chairs, dining room table, chairs, couches, bedroom linens, and bathroom towels. Every bedroom has its own temperature controlled heat. Lawn has a sprinkler system. Property is designed to access every unit through a set of internal stairs with secure entry or you can use the separate driveways. This is truly a TURN KEY business. A must see! Dreams of owning your own AIR BNB. VRBO, RENTAL UNITS, EVENT CENTER, ASSISTED LIVING, WELLNESS/TREATMENT CENTERS...... the possibilities are endless with this property.