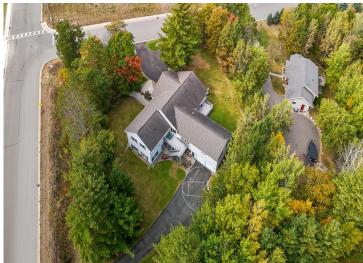

## **Description:**

Incredible chance to own a 3 Unit Rental Property, with over 9700 sq ft, located in the heart of Walker Minnesota, walking distance to public access of Leech Lake, schools, library, restaurants, shopping, coffee shops, the Paul Bunyan Trail, grocery stores and so much more. This unique property has a total of 14 bedrooms, 13 bathrooms, and 4 car garage. There are 2 decks, 2 patios, and a lawn shed. The Main Floor Unit consists of 10 bedrooms, 11 bathrooms, full kitchen, full laundry, pantry, office, 2 car garage used as a game room. Lower Level Unit A consists of 2 bedrooms, 1 bathroom, full laundry room, kitchen. Lower Level Unit B has 2 bedrooms, 1 bathroom, laundry in large utility room and completes with another 2 car garage. This property is being sold FULLY FURNISHED with appliances, beds, nightstands, tvs, end tables, accent chairs, dining room table, chairs, couches, bedroom linens, and bathroom towels. Every bedroom has its own temperature controlled heat. Lawn has a sprinkler system. Property is designed to access every unit through a set of internal stairs with secure entry or you can use the separate driveways. This is truly a TURN KEY business. A must see! Dreams of owning your own AIR BNB. VRBO, RENTAL UNITS, EVENT CENTER, ASSISTED LIVING, WELLNESS/TREATMENT CENTERS...... the possibilities are endless with this property.