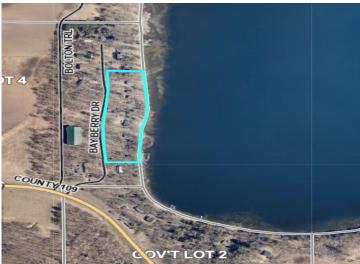

MLS 6602525 Commercial

\$699,000

12148 Bayberry Drive Menahga MN 56464

Waterfront: Second Crow Wing

(Active)

## **Description:**

Just as its name describes, Pleasant Ridge Resort sits on a ridge overlooking Second Crow Wing Lake, and offers stunning lake views in a peaceful, quiet setting. If you\'ve been looking for that idyllic northern Minnesota resort that will provide you with a lake home and opportunity to grow the business, this is the resort for you. This quaint 8 cabin resort is located in the Heartland Lakes area of Park Rapids/Nevis/Menahga, a bustling tourism area. It has a list of regular guests, and availability for new guests.