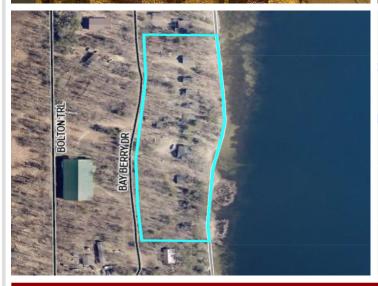

MLS 6602525 Commercial

\$699,000

12148 Bayberry Drive Menahga MN 56464

Waterfront: Second Crow Wing

(Active)

## **Description:**

Just as its name describes, Pleasant Ridge Resort sits on a ridge overlooking Second Crow Wing Lake, and offers stunning lake views in a peaceful, quiet setting. If you\'ve been looking for that idyllic northern Minnesota resort that will provide you with a lake home and opportunity to grow the business, this is the resort for you. This quaint 8 cabin resort is located in the Heartland Lakes area of Park Rapids/Nevis/Menahga, a bustling tourism area. It has a list of regular guests, and availability for new guests.