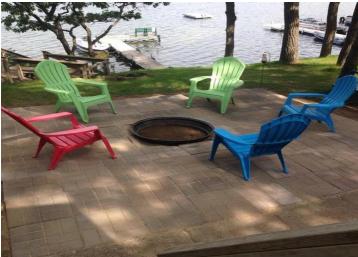

Guests enjoy a safe, sandy beach, new quality docks, playground areas, fish cleaning house, boat launch and private fire pits. The lodge is a great gathering place. The owner\'s home is attached for convenience.

Second Crow Wing lake is accessible by boat to First, Third and Fourth Crow Wing lakes, giving guests plenty of water to explore. Populations of walleye, northern, crappie, bass and panfish make it a great fishing lake.