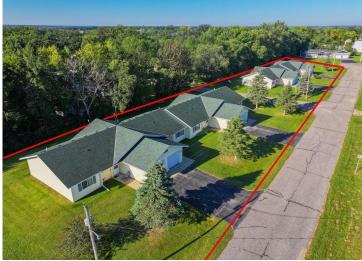

## **Description:**

Here\'s your opportunity to invest! This property includes 2 four unit townhome complexs, featuring a total of 8 units. Each unit boasts an open floor plan, 2 nice sized bedrooms, 1 full bathroom, in-unit laundry and a single-stall attached garage. Additionally off the living room, there is a concrete patio with a divider located on a beautiful lot with mature trees.