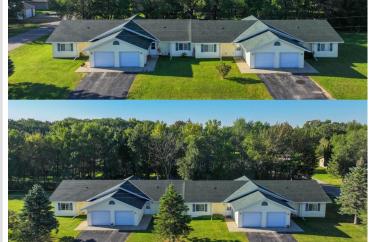

## **Description:**

Here\'s your opportunity to invest! This property includes 2 four unit townhome complexs, featuring a total of 8 units. Each unit boasts an open floor plan, 2 nice sized bedrooms, 1 full bathroom, in-unit laundry and a single-stall attached garage. Additionally off the living room, there is a concrete patio with a divider located on a beautiful lot with mature trees.