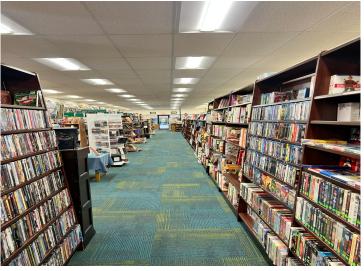

## **Description:**

The Ben Franklin Books building is located in the Heart of Main Street Park Rapids and has been a mainstay business in the Park Rapids Area. The building is currently being operated as a retail store. Buyer has the option to purchase the business and inventory separately. Call for a showing today!