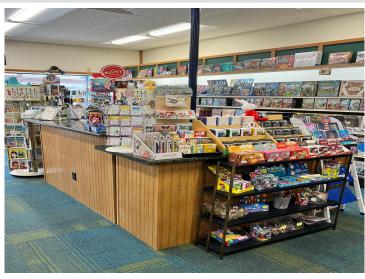

## **Description:**

The Ben Franklin Books building is located in the Heart of Main Street Park Rapids and has been a mainstay business in the Park Rapids Area. The building is currently being operated as a retail store. Buyer has the option to purchase the business and inventory separately. Call for a showing today!