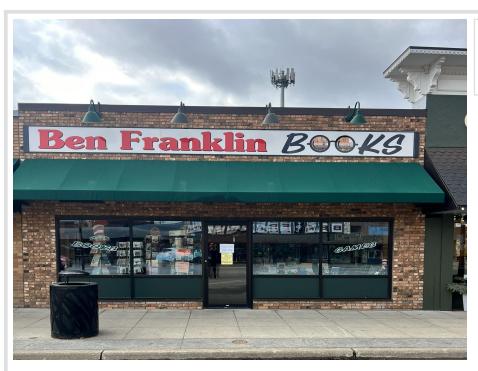

## **Description:**

The Ben Franklin Books building is located in the Heart of Main Street Park Rapids and has been a mainstay business in the Park Rapids Area. The building is currently being operated as a retail store. Buyer has the option to purchase the business and inventory separately. Call for a showing today!