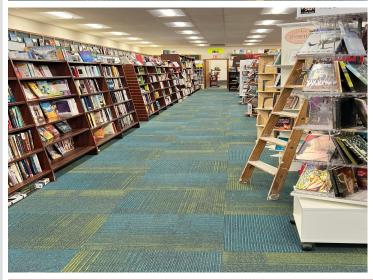

## **Description:**

The Ben Franklin Books building is located in the Heart of Main Street Park Rapids and has been a mainstay business in the Park Rapids Area. The building is currently being operated as a retail store. Buyer has the option to purchase the business and inventory separately. Call for a showing today!