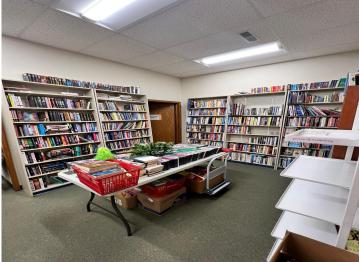

## **Description:**

The Ben Franklin Books building is located in the Heart of Main Street Park Rapids and has been a mainstay business in the Park Rapids Area. The building is currently being operated as a retail store. Buyer has the option to purchase the business and inventory separately. Call for a showing today!