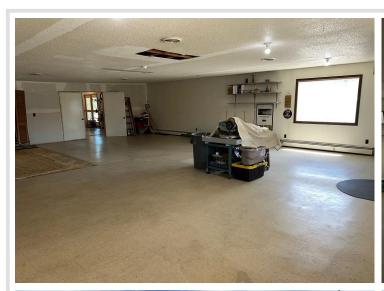

## **Description:**

Recently revived historic commercial building in downtown Park Rapids. Prime location just off Main St. Endless possibilities with this one, over 4000 sq ft just waiting for your vision.