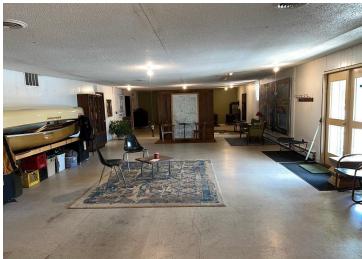

## **Description:**

Recently revived historic commercial building in downtown Park Rapids. Prime location just off Main St. Endless possibilities with this one, over 4000 sq ft just waiting for your vision.