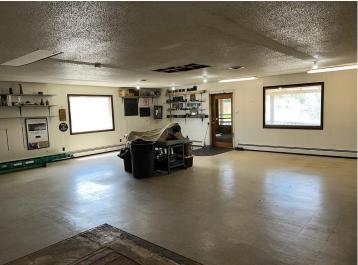

## **Description:**

Recently revived historic commercial building in downtown Park Rapids. Prime location just off Main St. Endless possibilities with this one, over 4000 sq ft just waiting for your vision.