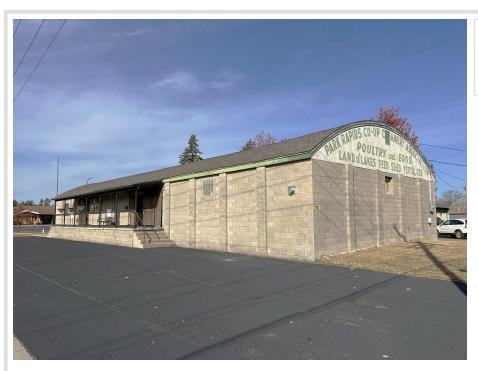

MLS 6588483 Commercial

\$179,900

410 Pleasant Ave S Park Rapids MN 56470

(Active)

## **Description:**

Recently revived historic commercial building in downtown Park Rapids. Prime location just off Main St. Endless possibilities with this one, over 4000 sq ft just waiting for your vision.