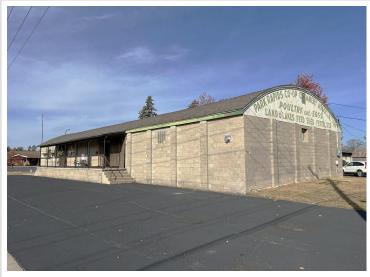

MLS 6588483 Commercial

\$179,900

410 Pleasant Ave S Park Rapids MN 56470

(Active)

## **Description:**

Recently revived historic commercial building in downtown Park Rapids. Prime location just off Main St. Endless possibilities with this one, over 4000 sq ft just waiting for your vision.