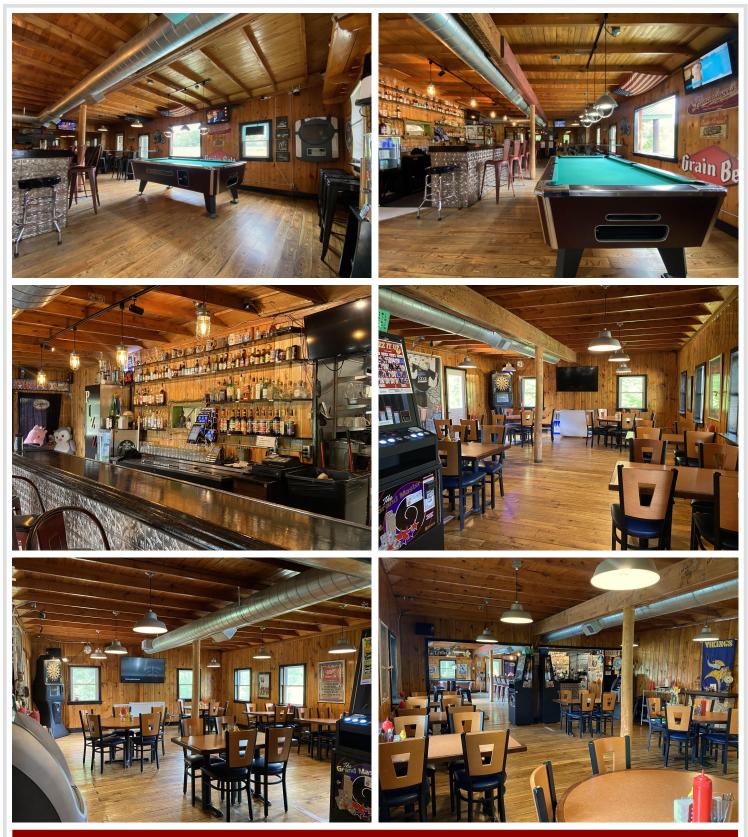

## **Description:**

Excellent opportunity to own this established bar / restaurant on US Hwy 71 just miles from Itasca State Park, located on and surrounded by thousands of miles of ATV and snowmobile trails. This bar location has been established for decades, has a great atmosphere & a loyal customer base. Comes turnkey with updates & upgrades inside and out, such as the commercial kitchen, plumbing & beautiful custom bar to note a few. Large parking lot and room to expand. Start your new business venture today!