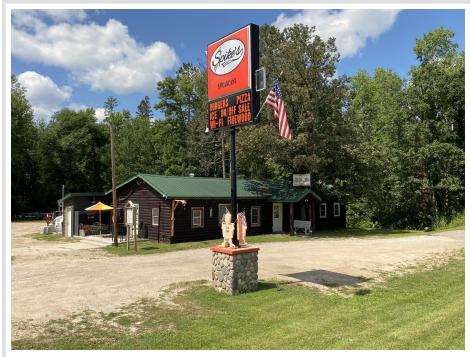

## **Description:**

Excellent opportunity to own this established bar / restaurant on US Hwy 71 just miles from Itasca State Park, located on and surrounded by thousands of miles of ATV and snowmobile trails. This bar location has been established for decades, has a great atmosphere & a loyal customer base. Comes turnkey with updates & upgrades inside and out, such as the commercial kitchen, plumbing & beautiful custom bar to note a few. Large parking lot and room to expand. Start your new business venture today!