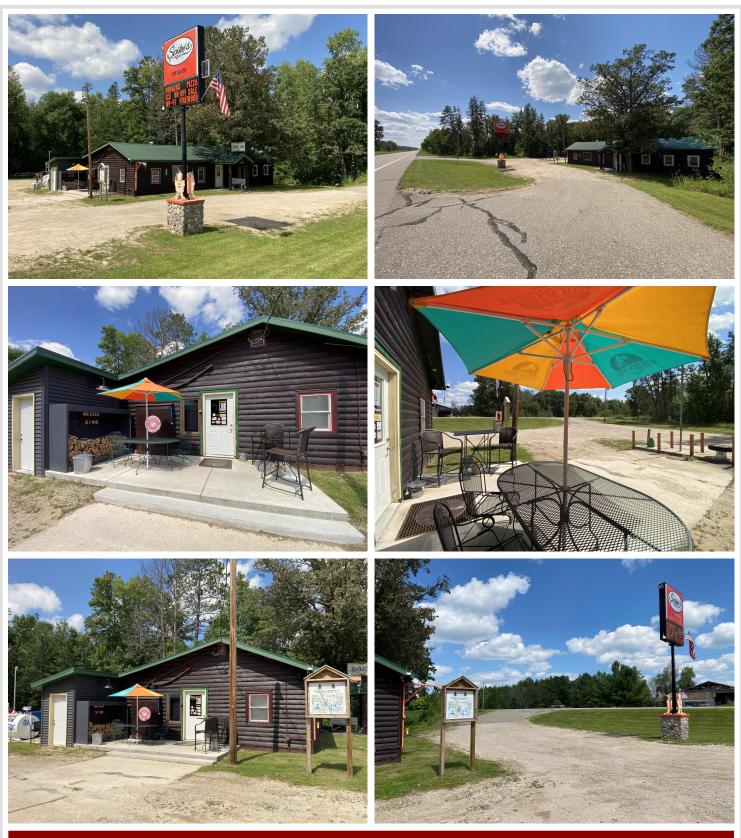

## **Description:**

Excellent opportunity to own this established bar / restaurant on US Hwy 71 just miles from Itasca State Park, located on and surrounded by thousands of miles of ATV and snowmobile trails. This bar location has been established for decades, has a great atmosphere & a loyal customer base. Comes turnkey with updates & upgrades inside and out, such as the commercial kitchen, plumbing & beautiful custom bar to note a few. Large parking lot and room to expand. Start your new business venture today!