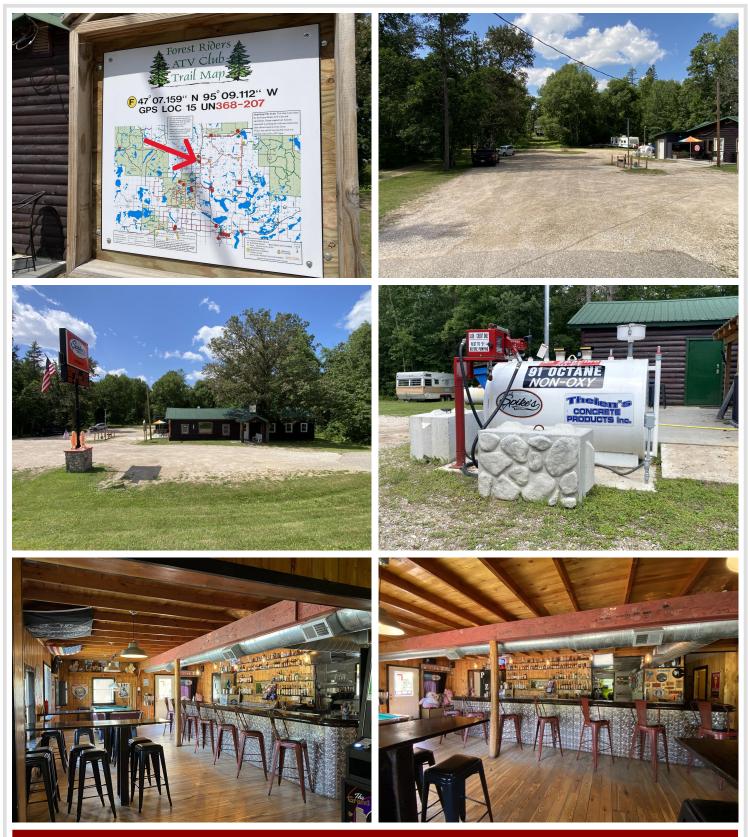

## **Description:**

Excellent opportunity to own this established bar / restaurant on US Hwy 71 just miles from Itasca State Park, located on and surrounded by thousands of miles of ATV and snowmobile trails. This bar location has been established for decades, has a great atmosphere & a loyal customer base. Comes turnkey with updates & upgrades inside and out, such as the commercial kitchen, plumbing & beautiful custom bar to note a few. Large parking lot and room to expand. Start your new business venture today!