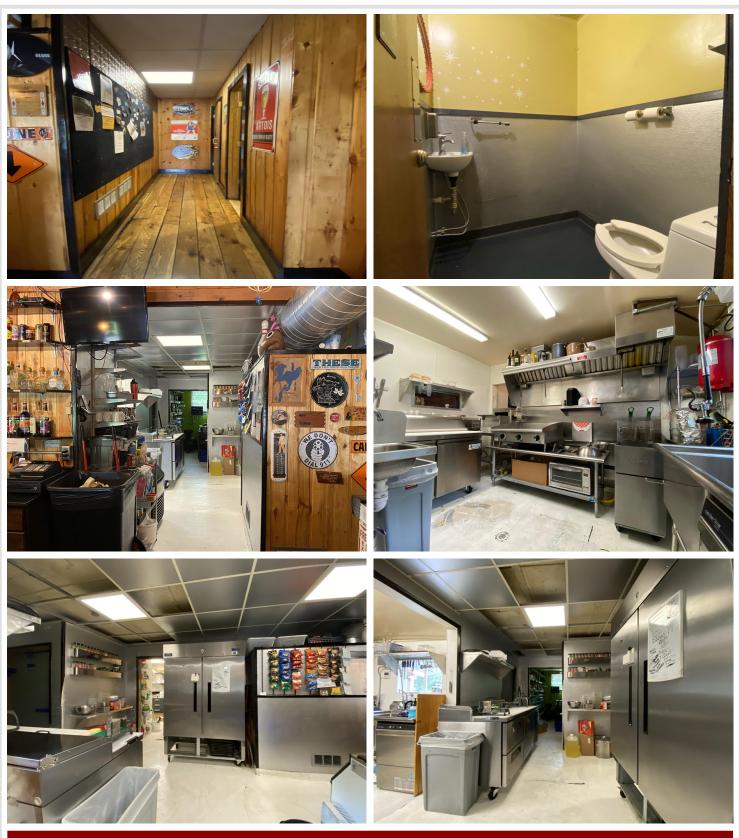

## **Description:**

Excellent opportunity to own this established bar / restaurant on US Hwy 71 just miles from Itasca State Park, located on and surrounded by thousands of miles of ATV and snowmobile trails. This bar location has been established for decades, has a great atmosphere & a loyal customer base. Comes turnkey with updates & upgrades inside and out, such as the commercial kitchen, plumbing & beautiful custom bar to note a few. Large parking lot and room to expand. Start your new business venture today!