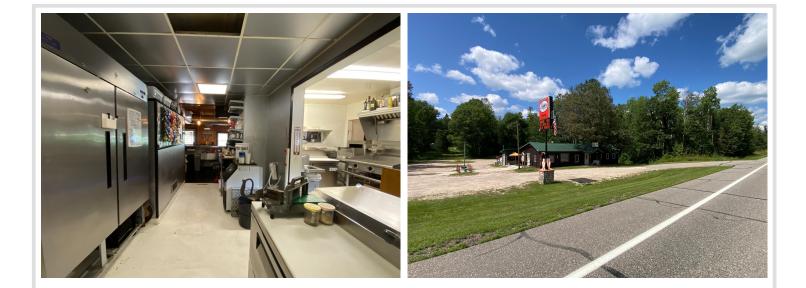

## **Description:**

Excellent opportunity to own this established bar / restaurant on US Hwy 71 just miles from Itasca State Park, located on and surrounded by thousands of miles of ATV and snowmobile trails. This bar location has been established for decades, has a great atmosphere & a loyal customer base. Comes turnkey with updates & upgrades inside and out, such as the commercial kitchen, plumbing & beautiful custom bar to note a few. Large parking lot and room to expand. Start your new business venture today!