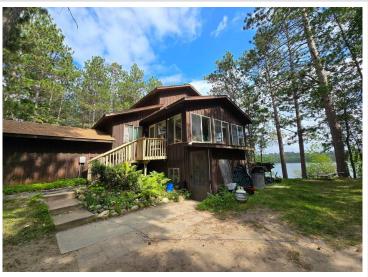

The seasonal resort has 13 modern cabins and the current owner has invested extensively in new furnishings, docks, equipment, and lake toys. You may know this resort as Fun Ta Boot resort, but you will immediately appreciate all the improvements and maintenance the current owner has made.

The property has fiber optic WIFI and cable TV, but it also has fishing, boat rentals, hiking trails, family activities, a owners home/lodge, and volley ball all nestled in a 80 yr old Norway Pine Forest.