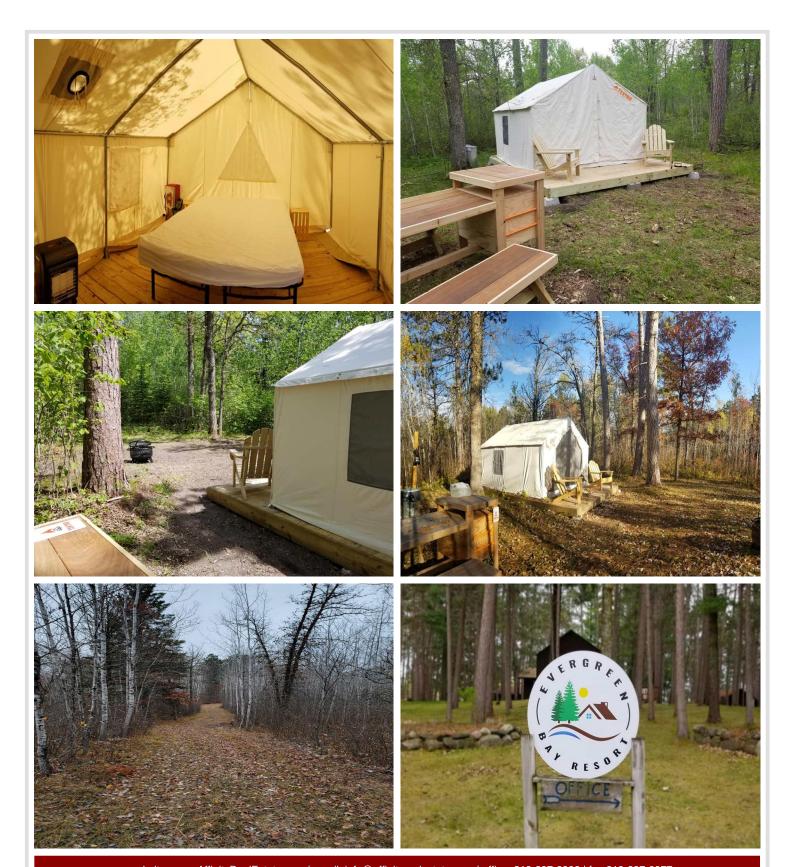

The seasonal resort has 13 modern cabins and the current owner has invested extensively in new furnishings, docks, equipment, and lake toys. You may know this resort as Fun Ta Boot resort, but you will immediately appreciate all the improvements and maintenance the current owner has made.

The property has fiber optic WIFI and cable TV, but it also has fishing, boat rentals, hiking trails, family activities, a owners home/lodge, and volley ball all nestled in a 80 yr old Norway Pine Forest.

The resort has 66 acres and the high wooded ground makes expansion possible. They have also started expanding into the Adventure Camping business which you can expand and customize to meet your business goals.