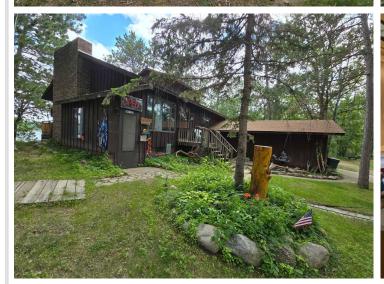

MLS 6586172 Commercial

\$1,990,000

34243 County Highway 46 Park Rapids MN 56470

Waterfront: Boot Lake (03003000)

(Active)

## **Description:**

Rare find! Evergreen Bay Resort offers the rare combination of a large number of well maintained cottages, a great sand beach on a great lake, lots of room for expanding the business, plus its located in a thriving resort community.

The seasonal resort has 13 modern cabins and the current owner has invested extensively in new furnishings, docks, equipment, and lake toys. You may know this resort as Fun Ta Boot resort, but you will immediately appreciate all the improvements and maintenance the current owner has made.

The property has fiber optic WIFI and cable TV, but it also has fishing, boat rentals, hiking trails, family activities, a owners home/lodge, and volley ball all nestled in a 80 yr old Norway Pine Forest.