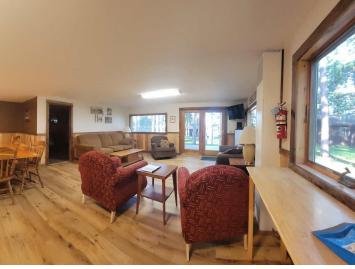

The seasonal resort has 13 modern cabins and the current owner has invested extensively in new furnishings, docks, equipment, and lake toys. You may know this resort as Fun Ta Boot resort, but you will immediately appreciate all the improvements and maintenance the current owner has made.

The property has fiber optic WIFI and cable TV, but it also has fishing, boat rentals, hiking trails, family activities, a owners home/lodge, and volley ball all nestled in a 80 yr old Norway Pine Forest.