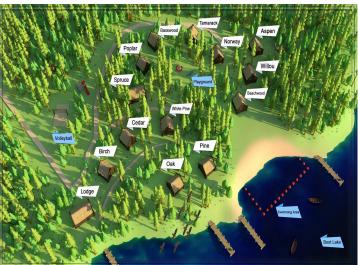

## **Description:**

Rare find! Evergreen Bay Resort offers the rare combination of a large number of well maintained cottages, a great sand beach on a great lake, lots of room for expanding the business, plus its located in a thriving resort community.

The seasonal resort has 13 modern cabins and the current owner has invested extensively in new furnishings, docks, equipment, and lake toys. You may know this resort as Fun Ta Boot resort, but you will immediately appreciate all the improvements and maintenance the current owner has made.

The property has fiber optic WIFI and cable TV, but it also has fishing, boat rentals, hiking trails, family activities, a owners home/lodge, and volley ball all nestled in a 80 yr old Norway Pine Forest.

The resort has 66 acres and the high wooded ground makes expansion possible. They have also started expanding into the Adventure Camping business which you can expand and customize to meet your business goals.