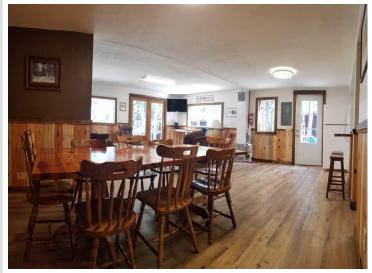

The seasonal resort has 13 modern cabins and the current owner has invested extensively in new furnishings, docks, equipment, and lake toys. You may know this resort as Fun Ta Boot resort, but you will immediately appreciate all the improvements and maintenance the current owner has made.

The property has fiber optic WIFI and cable TV, but it also has fishing, boat rentals, hiking trails, family activities, a owners home/lodge, and volley ball all nestled in a 80 yr old Norway Pine Forest.