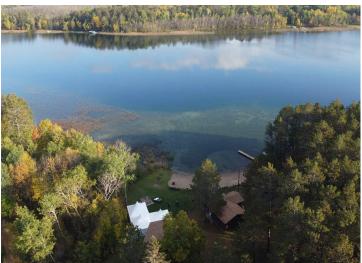

## **Description:**

Rare find! Evergreen Bay Resort offers the rare combination of a large number of well maintained cottages, a great sand beach on a great lake, lots of room for expanding the business, plus its located in a thriving resort community.

The seasonal resort has 13 modern cabins and the current owner has invested extensively in new furnishings, docks, equipment, and lake toys. You may know this resort as Fun Ta Boot resort, but you will immediately appreciate all the improvements and maintenance the current owner has made.

The property has fiber optic WIFI and cable TV, but it also has fishing, boat rentals, hiking trails, family activities, a owners home/lodge, and volley ball all nestled in a 80 yr old Norway Pine Forest.

The resort has 66 acres and the high wooded ground makes expansion possible. They have also started expanding into the Adventure Camping business which you can expand and customize to meet your business goals.

The resort is located near Itasca State Park, just north of Park Rapids - great schools and a great community.