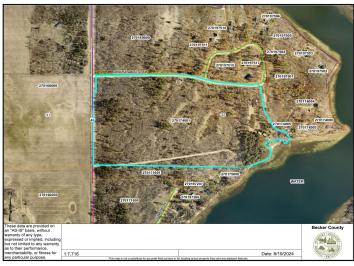

The resort has 66 acres and the high wooded ground makes expansion possible. They have also started expanding into the Adventure Camping business which you can expand and customize to meet your business goals.