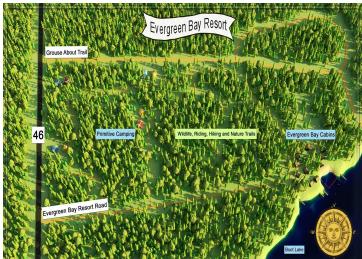

The property has fiber optic WIFI and cable TV, but it also has fishing, boat rentals, hiking trails, family activities, a owners home/lodge, and volley ball all nestled in a 80 yr old Norway Pine Forest.

The resort has 66 acres and the high wooded ground makes expansion possible. They have also started expanding into the Adventure Camping business which you can expand and customize to meet your business goals.

The resort is located near Itasca State Park, just north of Park Rapids - great schools and a great community.