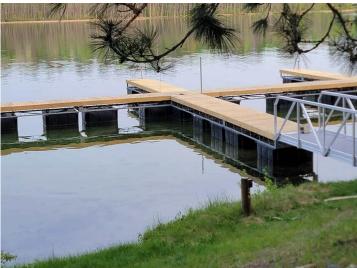

The seasonal resort has 13 modern cabins and the current owner has invested extensively in new furnishings, docks, equipment, and lake toys. You may know this resort as Fun Ta Boot resort, but you will immediately appreciate all the improvements and maintenance the current owner has made.

The property has fiber optic WIFI and cable TV, but it also has fishing, boat rentals, hiking trails, family activities, a owners home/lodge, and volley ball all nestled in a 80 yr old Norway Pine Forest.