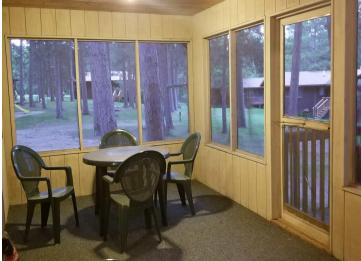

The seasonal resort has 13 modern cabins and the current owner has invested extensively in new furnishings, docks, equipment, and lake toys. You may know this resort as Fun Ta Boot resort, but you will immediately appreciate all the improvements and maintenance the current owner has made.

The property has fiber optic WIFI and cable TV, but it also has fishing, boat rentals, hiking trails, family activities, a owners home/lodge, and volley ball all nestled in a 80 yr old Norway Pine Forest.