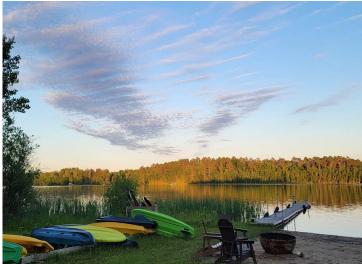

The seasonal resort has 13 modern cabins and the current owner has invested extensively in new furnishings, docks, equipment, and lake toys. You may know this resort as Fun Ta Boot resort, but you will immediately appreciate all the improvements and maintenance the current owner has made.

The property has fiber optic WIFI and cable TV, but it also has fishing, boat rentals, hiking trails, family activities, a owners home/lodge, and volley ball all nestled in a 80 yr old Norway Pine Forest.