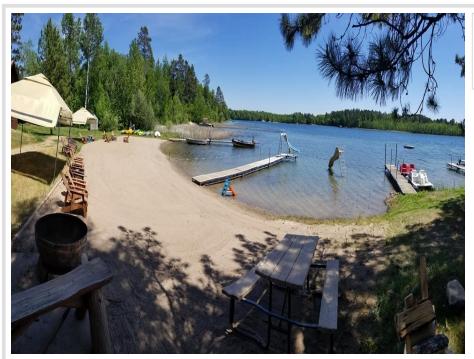

## **Description:**

Rare find! Evergreen Bay Resort offers the rare combination of a large number of well maintained cottages, a great sand beach on a great lake, lots of room for expanding the business, plus its located in a thriving resort community.

The seasonal resort has 13 modern cabins and the current owner has invested extensively in new furnishings, docks, equipment, and lake toys. You may know this resort as Fun Ta Boot resort, but you will immediately appreciate all the improvements and maintenance the current owner has made.

The property has fiber optic WIFI and cable TV, but it also has fishing, boat rentals, hiking trails, family activities, a owners home/lodge, and volley ball all nestled in a 80 yr old Norway Pine Forest.