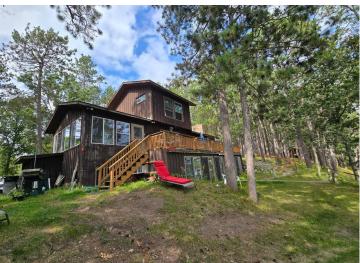

The seasonal resort has 13 modern cabins and the current owner has invested extensively in new furnishings, docks, equipment, and lake toys. You may know this resort as Fun Ta Boot resort, but you will immediately appreciate all the improvements and maintenance the current owner has made.

The property has fiber optic WIFI and cable TV, but it also has fishing, boat rentals, hiking trails, family activities, a owners home/lodge, and volley ball all nestled in a 80 yr old Norway Pine Forest.