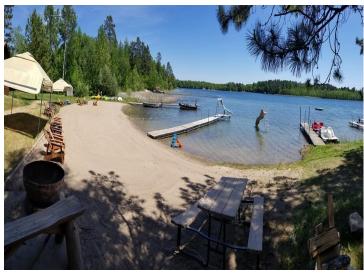

## **Description:**

Rare find! Evergreen Bay Resort offers the rare combination of a large number of well maintained cottages, a great sand beach on a great lake, lots of room for expanding the business, plus its located in a thriving resort community.

The seasonal resort has 13 modern cabins and the current owner has invested extensively in new furnishings, docks, equipment, and lake toys. You may know this resort as Fun Ta Boot resort, but you will immediately appreciate all the improvements and maintenance the current owner has made.

The property has fiber optic WIFI and cable TV, but it also has fishing, boat rentals, hiking trails, family activities, a owners home/lodge, and volley ball all nestled in a 80 yr old Norway Pine Forest.