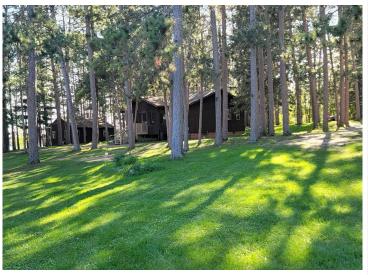

The seasonal resort has 13 modern cabins and the current owner has invested extensively in new furnishings, docks, equipment, and lake toys. You may know this resort as Fun Ta Boot resort, but you will immediately appreciate all the improvements and maintenance the current owner has made.

The property has fiber optic WIFI and cable TV, but it also has fishing, boat rentals, hiking trails, family activities, a owners home/lodge, and volley ball all nestled in a 80 yr old Norway Pine Forest.