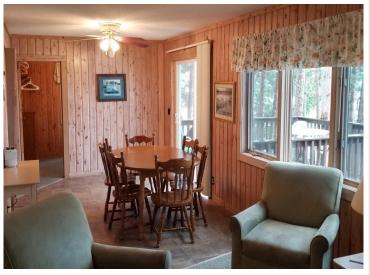

The seasonal resort has 13 modern cabins and the current owner has invested extensively in new furnishings, docks, equipment, and lake toys. You may know this resort as Fun Ta Boot resort, but you will immediately appreciate all the improvements and maintenance the current owner has made.

The property has fiber optic WIFI and cable TV, but it also has fishing, boat rentals, hiking trails, family activities, a owners home/lodge, and volley ball all nestled in a 80 yr old Norway Pine Forest.