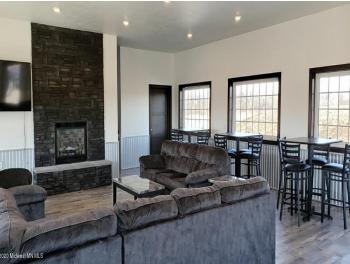

## **Description:**

30\' X 30\' STORAGE UNIT IN PRIME LOCATION. These units consist of top grade materials & superior construction: 2x6 construction on concrete slab w/ footings, 16W\'x14H\' - 2\\' energy saver overhead door, electric opener, 200 amp electric panel, shared insulated/lined walls, steel wainscot around building, 4\' apron AND ASPHALT. Owners have exclusive access to wash bay & private club house - equipped w 2 baths, kitchenette, lounge seating, high top tables, 2 tv\'s, gas fireplace, deck & crows nest gathering space. \$600 annual association fee includes use of club house, wash bay, snow removal & mowing. UNIT #101