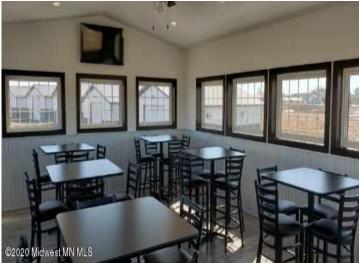

## **Description:**

30\' X 30\' STORAGE UNIT IN PRIME LOCATION. These units consist of top grade materials & superior construction: 2x6 construction on concrete slab w/ footings, 16W\'x14H\' - 2\\' energy saver overhead door, electric opener, 200 amp electric panel, shared insulated/lined walls, steel wainscot around building, 4\' apron AND ASPHALT. Owners have exclusive access to wash bay & private club house - equipped w 2 baths, kitchenette, lounge seating, high top tables, 2 tv\'s, gas fireplace, deck & crows nest gathering space. \$600 annual association fee includes use of club house, wash bay, snow removal & mowing. UNIT #101