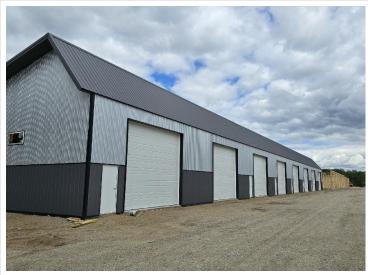

## **Description:**

30\' X 30\' STORAGE UNIT IN PRIME LOCATION. These units consist of top grade materials & superior construction: 2x6 construction on concrete slab w/ footings, 16W\'x14H\' - 2\\' energy saver overhead door, electric opener, 200 amp electric panel, shared insulated/lined walls, steel wainscot around building, 4\' apron AND ASPHALT. Owners have exclusive access to wash bay & private club house - equipped w 2 baths, kitchenette, lounge seating, high top tables, 2 tv\'s, gas fireplace, deck & crows nest gathering space. \$600 annual association fee includes use of club house, wash bay, snow removal & mowing. UNIT #101