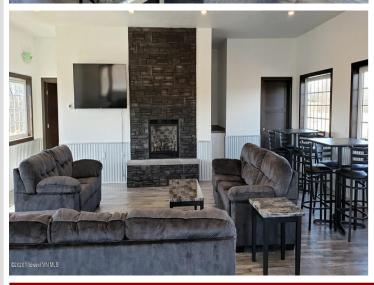

## **Description:**

30\' X 30\' STORAGE UNIT IN PRIME LOCATION. These units consist of top grade materials & superior construction: 2x6 construction on concrete slab w/ footings, 16W\'x14H\' - 2\\' energy saver overhead door, electric opener, 200 amp electric panel, shared insulated/lined walls, steel wainscot around building, 4\' apron AND ASPHALT. Owners have exclusive access to wash bay & private club house - equipped w 2 baths, kitchenette, lounge seating, high top tables, 2 tv\'s, gas fireplace, deck & crows nest gathering space. \$600 annual association fee includes use of club house, wash bay, snow removal & mowing. UNIT #101