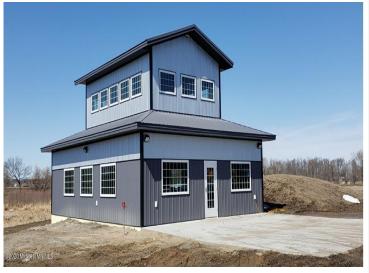

## **Description:**

30\' X 30\' STORAGE UNIT IN PRIME LOCATION. These units consist of top grade materials & superior construction: 2x6 construction on concrete slab w/ footings, 16W\'x14H\' - 2\\' energy saver overhead door, electric opener, 200 amp electric panel, shared insulated/lined walls, steel wainscot around building, 4\' apron AND ASPHALT. Owners have exclusive access to wash bay & private club house - equipped w 2 baths, kitchenette, lounge seating, high top tables, 2 tv\'s, gas fireplace, deck & crows nest gathering space. \$600 annual association fee includes use of club house, wash bay, snow removal & mowing. UNIT #101