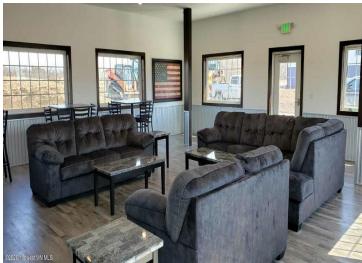

## **Description:**

30\' X 30\' STORAGE UNIT IN PRIME LOCATION. These units consist of top grade materials & superior construction: 2x6 construction on concrete slab w/ footings, 16W\'x14H\' - 2\\' energy saver overhead door, electric opener, 200 amp electric panel, shared insulated/lined walls, steel wainscot around building, 4\' apron AND ASPHALT. Owners have exclusive access to wash bay & private club house - equipped w 2 baths, kitchenette, lounge seating, high top tables, 2 tv\'s, gas fireplace, deck & crows nest gathering space. \$600 annual association fee includes use of club house, wash bay, snow removal & mowing. UNIT #101