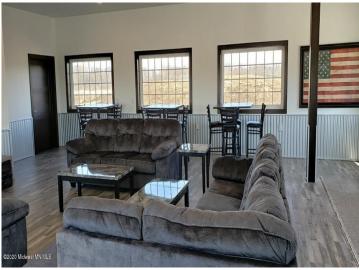

## **Description:**

30\' X 30\' STORAGE UNIT IN PRIME LOCATION. These units consist of top grade materials & superior construction: 2x6 construction on concrete slab w/ footings, 16W\'x14H\' - 2\\' energy saver overhead door, electric opener, 200 amp electric panel, shared insulated/lined walls, steel wainscot around building, 4\' apron AND ASPHALT. Owners have exclusive access to wash bay & private club house - equipped w 2 baths, kitchenette, lounge seating, high top tables, 2 tv\'s, gas fireplace, deck & crows nest gathering space. \$600 annual association fee includes use of club house, wash bay, snow removal & mowing. UNIT #101