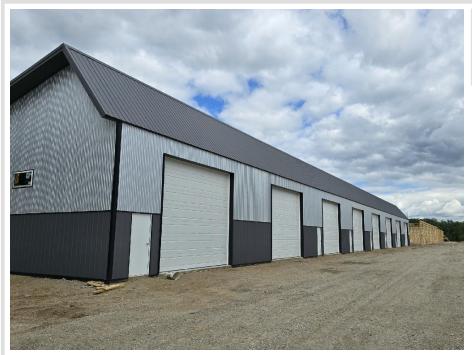

## **Description:**

30\' X 30\' STORAGE UNIT IN PRIME LOCATION. These units consist of top grade materials & superior construction: 2x6 construction on concrete slab w/ footings, 16W\'x14H\' - 2\\' energy saver overhead door, electric opener, 200 amp electric panel, shared insulated/lined walls, steel wainscot around building, 4\' apron AND ASPHALT. Owners have exclusive access to wash bay & private club house - equipped w 2 baths, kitchenette, lounge seating, high top tables, 2 tv\'s, gas fireplace, deck & crows nest gathering space. \$600 annual association fee includes use of club house, wash bay, snow removal & mowing. UNIT #101