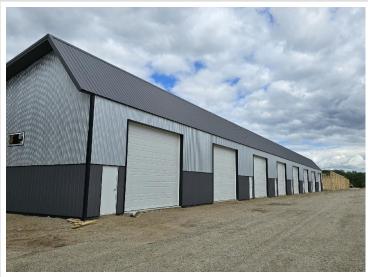

## **Description:**

30\' X 30\' STORAGE UNIT IN PRIME LOCATION. These units consist of top grade materials & superior construction: 2x6 construction on concrete slab w/ footings, 16W\'x14H\' - 2\\' energy saver overhead door, electric opener, 200 amp electric panel, shared insulated/lined walls, steel wainscot around building, 4\' apron AND ASPHALT. Owners have exclusive access to wash bay & private club house - equipped w 2 baths, kitchenette, lounge seating, high top tables, 2 tv\'s, gas fireplace, deck & crows nest gathering space. \$600 annual association fee includes use of club house, wash bay, snow removal & mowing. UNIT #100