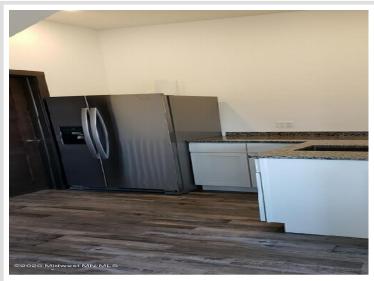

## **Description:**

30\' X 30\' STORAGE UNIT IN PRIME LOCATION. These units consist of top grade materials & superior construction: 2x6 construction on concrete slab w/ footings, 16W\'x14H\' - 2\\' energy saver overhead door, electric opener, 200 amp electric panel, shared insulated/lined walls, steel wainscot around building, 4\' apron AND ASPHALT. Owners have exclusive access to wash bay & private club house - equipped w 2 baths, kitchenette, lounge seating, high top tables, 2 tv\'s, gas fireplace, deck & crows nest gathering space. \$600 annual association fee includes use of club house, wash bay, snow removal & mowing. UNIT #100