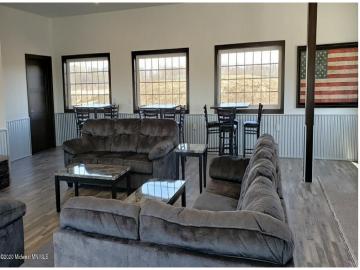

## **Description:**

30\' X 30\' STORAGE UNIT IN PRIME LOCATION. These units consist of top grade materials & superior construction: 2x6 construction on concrete slab w/ footings, 16W\'x14H\' - 2\\' energy saver overhead door, electric opener, 200 amp electric panel, shared insulated/lined walls, steel wainscot around building, 4\' apron AND ASPHALT. Owners have exclusive access to wash bay & private club house - equipped w 2 baths, kitchenette, lounge seating, high top tables, 2 tv\'s, gas fireplace, deck & crows nest gathering space. \$600 annual association fee includes use of club house, wash bay, snow removal & mowing. UNIT #100