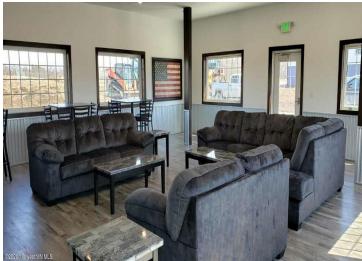

## **Description:**

30\' X 30\' STORAGE UNIT IN PRIME LOCATION. These units consist of top grade materials & superior construction: 2x6 construction on concrete slab w/ footings, 16W\'x14H\' - 2\\' energy saver overhead door, electric opener, 200 amp electric panel, shared insulated/lined walls, steel wainscot around building, 4\' apron AND ASPHALT. Owners have exclusive access to wash bay & private club house - equipped w 2 baths, kitchenette, lounge seating, high top tables, 2 tv\'s, gas fireplace, deck & crows nest gathering space. \$600 annual association fee includes use of club house, wash bay, snow removal & mowing. UNIT #100