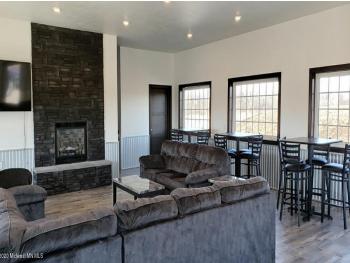

## **Description:**

30\' X 30\' STORAGE UNIT IN PRIME LOCATION. These units consist of top grade materials & superior construction: 2x6 construction on concrete slab w/ footings, 16W\'x14H\' - 2\\' energy saver overhead door, electric opener, 200 amp electric panel, shared insulated/lined walls, steel wainscot around building, 4\' apron AND ASPHALT. Owners have exclusive access to wash bay & private club house - equipped w 2 baths, kitchenette, lounge seating, high top tables, 2 tv\'s, gas fireplace, deck & crows nest gathering space. \$600 annual association fee includes use of club house, wash bay, snow removal & mowing. UNIT #100