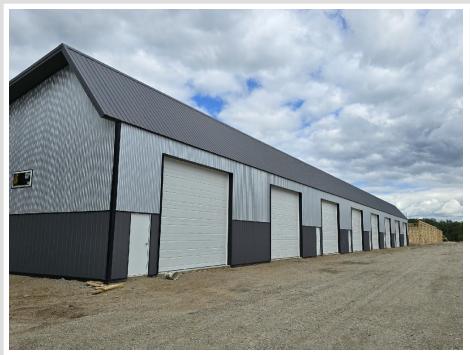

## **Description:**

30\' X 30\' STORAGE UNIT IN PRIME LOCATION. These units consist of top grade materials & superior construction: 2x6 construction on concrete slab w/ footings, 16W\'x14H\' - 2\\' energy saver overhead door, electric opener, 200 amp electric panel, shared insulated/lined walls, steel wainscot around building, 4\' apron AND ASPHALT. Owners have exclusive access to wash bay & private club house - equipped w 2 baths, kitchenette, lounge seating, high top tables, 2 tv\'s, gas fireplace, deck & crows nest gathering space. \$600 annual association fee includes use of club house, wash bay, snow removal & mowing. UNIT #100