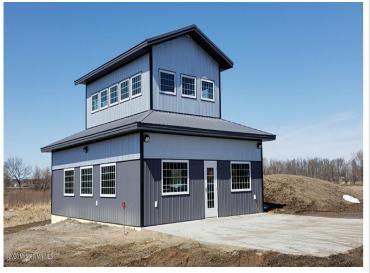

## **Description:**

30\' X 30\' STORAGE UNIT IN PRIME LOCATION. These units consist of top grade materials & superior construction: 2x6 construction on concrete slab w/ footings, 16W\'x14H\' - 2\\' energy saver overhead door, electric opener, 200 amp electric panel, shared insulated/lined walls, steel wainscot around building, 4\' apron AND ASPHALT. Owners have exclusive access to wash bay & private club house - equipped w 2 baths, kitchenette, lounge seating, high top tables, 2 tv\'s, gas fireplace, deck & crows nest gathering space. \$600 annual association fee includes use of club house, wash bay, snow removal & mowing. UNIT #100