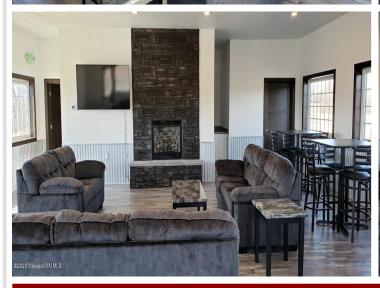

## **Description:**

30\' X 30\' STORAGE UNIT IN PRIME LOCATION. These units consist of top grade materials & superior construction: 2x6 construction on concrete slab w/ footings, 16W\'x14H\' - 2\\' energy saver overhead door, electric opener, 200 amp electric panel, shared insulated/lined walls, steel wainscot around building, 4\' apron AND ASPHALT. Owners have exclusive access to wash bay & private club house - equipped w 2 baths, kitchenette, lounge seating, high top tables, 2 tv\'s, gas fireplace, deck & crows nest gathering space. \$600 annual association fee includes use of club house, wash bay, snow removal & mowing. UNIT #100