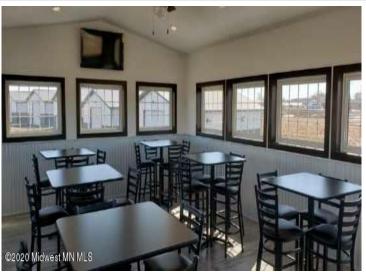

## **Description:**

30\' X 30\' STORAGE UNIT IN PRIME LOCATION. These units consist of top grade materials & superior construction: 2x6 construction on concrete slab w/ footings, 16W\'x14H\' - 2\\' energy saver overhead door, electric opener, 200 amp electric panel, shared insulated/lined walls, steel wainscot around building, 4\' apron AND ASPHALT. Owners have exclusive access to wash bay & private club house - equipped w 2 baths, kitchenette, lounge seating, high top tables, 2 tv\'s, gas fireplace, deck & crows nest gathering space. \$600 annual association fee includes use of club house, wash bay, snow removal & mowing. UNIT #100