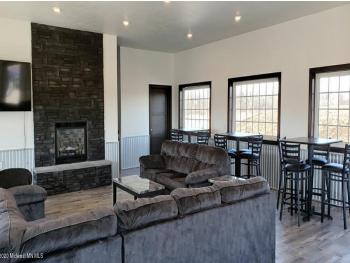

## **Description:**

30\' X 30\' STORAGE UNIT IN PRIME LOCATION. These units consist of top grade materials & superior construction: 2x6 construction on concrete slab w/ footings, 16W\'x14H\' - 2\\' energy saver overhead door, electric opener, 200 amp electric panel, shared insulated/lined walls, steel wainscot around building, 4\' apron AND ASPHALT. Owners have exclusive access to wash bay & private club house - equipped w 2 baths, kitchenette, lounge seating, high top tables, 2 tv\'s, gas fireplace, deck & crows nest gathering space. \$600 annual association fee includes use of club house, wash bay, snow removal & mowing. UNIT #99