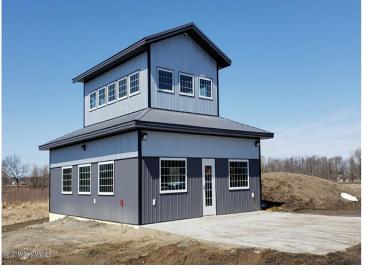

## **Description:**

30\' X 30\' STORAGE UNIT IN PRIME LOCATION. These units consist of top grade materials & superior construction: 2x6 construction on concrete slab w/ footings, 16W\'x14H\' - 2\\' energy saver overhead door, electric opener, 200 amp electric panel, shared insulated/lined walls, steel wainscot around building, 4\' apron AND ASPHALT. Owners have exclusive access to wash bay & private club house - equipped w 2 baths, kitchenette, lounge seating, high top tables, 2 tv\'s, gas fireplace, deck & crows nest gathering space. \$600 annual association fee includes use of club house, wash bay, snow removal & mowing. UNIT #99