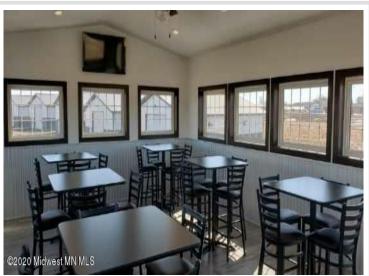

## **Description:**

30\' X 30\' STORAGE UNIT IN PRIME LOCATION. These units consist of top grade materials & superior construction: 2x6 construction on concrete slab w/ footings, 16W\'x14H\' - 2\\' energy saver overhead door, electric opener, 200 amp electric panel, shared insulated/lined walls, steel wainscot around building, 4\' apron AND ASPHALT. Owners have exclusive access to wash bay & private club house - equipped w 2 baths, kitchenette, lounge seating, high top tables, 2 tv\'s, gas fireplace, deck & crows nest gathering space. \$600 annual association fee includes use of club house, wash bay, snow removal & mowing. UNIT #99