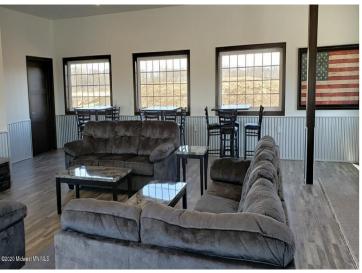

## **Description:**

30\' X 30\' STORAGE UNIT IN PRIME LOCATION. These units consist of top grade materials & superior construction: 2x6 construction on concrete slab w/ footings, 16W\'x14H\' - 2\\' energy saver overhead door, electric opener, 200 amp electric panel, shared insulated/lined walls, steel wainscot around building, 4\' apron AND ASPHALT. Owners have exclusive access to wash bay & private club house - equipped w 2 baths, kitchenette, lounge seating, high top tables, 2 tv\'s, gas fireplace, deck & crows nest gathering space. \$600 annual association fee includes use of club house, wash bay, snow removal & mowing. UNIT #99