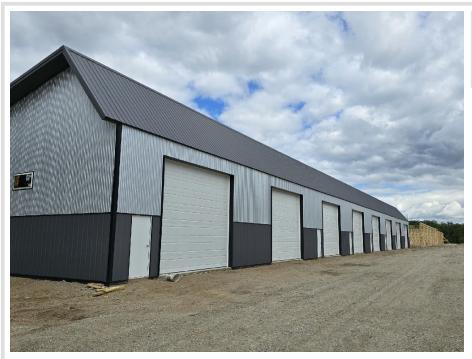

## **Description:**

30\' X 30\' STORAGE UNIT IN PRIME LOCATION. These units consist of top grade materials & superior construction: 2x6 construction on concrete slab w/ footings, 16W\'x14H\' - 2\\' energy saver overhead door, electric opener, 200 amp electric panel, shared insulated/lined walls, steel wainscot around building, 4\' apron AND ASPHALT. Owners have exclusive access to wash bay & private club house - equipped w 2 baths, kitchenette, lounge seating, high top tables, 2 tv\'s, gas fireplace, deck & crows nest gathering space. \$600 annual association fee includes use of club house, wash bay, snow removal & mowing. UNIT #99