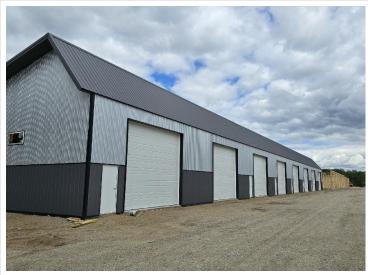

## **Description:**

30\' X 30\' STORAGE UNIT IN PRIME LOCATION. These units consist of top grade materials & superior construction: 2x6 construction on concrete slab w/ footings, 16W\'x14H\' - 2\\' energy saver overhead door, electric opener, 200 amp electric panel, shared insulated/lined walls, steel wainscot around building, 4\' apron AND ASPHALT. Owners have exclusive access to wash bay & private club house - equipped w 2 baths, kitchenette, lounge seating, high top tables, 2 tv\'s, gas fireplace, deck & crows nest gathering space. \$600 annual association fee includes use of club house, wash bay, snow removal & mowing. UNIT #99