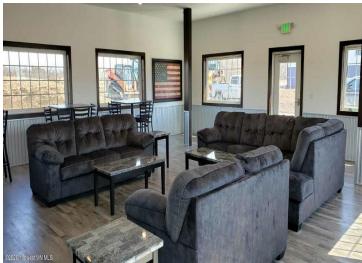

## **Description:**

30\' X 30\' STORAGE UNIT IN PRIME LOCATION. These units consist of top grade materials & superior construction: 2x6 construction on concrete slab w/ footings, 16W\'x14H\' - 2\\' energy saver overhead door, electric opener, 200 amp electric panel, shared insulated/lined walls, steel wainscot around building, 4\' apron AND ASPHALT. Owners have exclusive access to wash bay & private club house - equipped w 2 baths, kitchenette, lounge seating, high top tables, 2 tv\'s, gas fireplace, deck & crows nest gathering space. \$600 annual association fee includes use of club house, wash bay, snow removal & mowing. UNIT #99