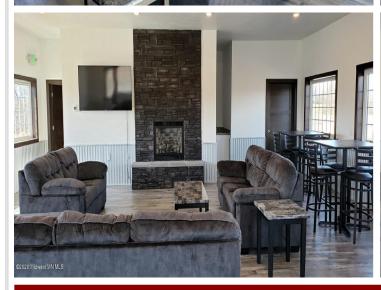

## **Description:**

30\' X 30\' STORAGE UNIT IN PRIME LOCATION. These units consist of top grade materials & superior construction: 2x6 construction on concrete slab w/ footings, 16W\'x14H\' - 2\\' energy saver overhead door, electric opener, 200 amp electric panel, shared insulated/lined walls, steel wainscot around building, 4\' apron AND ASPHALT. Owners have exclusive access to wash bay & private club house - equipped w 2 baths, kitchenette, lounge seating, high top tables, 2 tv\'s, gas fireplace, deck & crows nest gathering space. \$600 annual association fee includes use of club house, wash bay, snow removal & mowing. UNIT #99