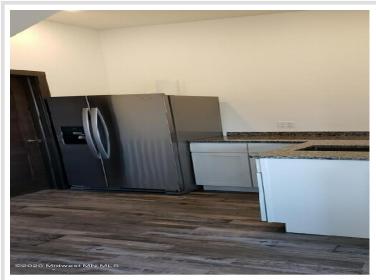

## **Description:**

30\' X 30\' STORAGE UNIT IN PRIME LOCATION. These units consist of top grade materials & superior construction: 2x6 construction on concrete slab w/ footings, 16W\'x14H\' - 2\\' energy saver overhead door, electric opener, 200 amp electric panel, shared insulated/lined walls, steel wainscot around building, 4\' apron AND ASPHALT. Owners have exclusive access to wash bay & private club house - equipped w 2 baths, kitchenette, lounge seating, high top tables, 2 tv\'s, gas fireplace, deck & crows nest gathering space. \$600 annual association fee includes use of club house, wash bay, snow removal & mowing. UNIT #97