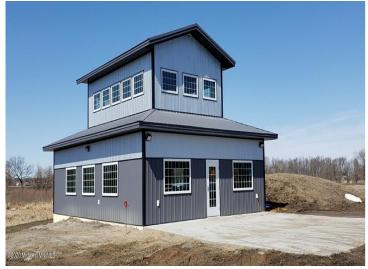

## **Description:**

30\' X 30\' STORAGE UNIT IN PRIME LOCATION. These units consist of top grade materials & superior construction: 2x6 construction on concrete slab w/ footings, 16W\'x14H\' - 2\\' energy saver overhead door, electric opener, 200 amp electric panel, shared insulated/lined walls, steel wainscot around building, 4\' apron AND ASPHALT. Owners have exclusive access to wash bay & private club house - equipped w 2 baths, kitchenette, lounge seating, high top tables, 2 tv\'s, gas fireplace, deck & crows nest gathering space. \$600 annual association fee includes use of club house, wash bay, snow removal & mowing. UNIT #97