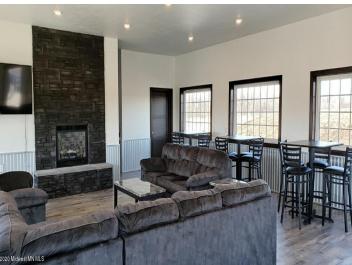

## **Description:**

30\' X 30\' STORAGE UNIT IN PRIME LOCATION. These units consist of top grade materials & superior construction: 2x6 construction on concrete slab w/ footings, 16W\'x14H\' - 2\\' energy saver overhead door, electric opener, 200 amp electric panel, shared insulated/lined walls, steel wainscot around building, 4\' apron AND ASPHALT. Owners have exclusive access to wash bay & private club house - equipped w 2 baths, kitchenette, lounge seating, high top tables, 2 tv\'s, gas fireplace, deck & crows nest gathering space. \$600 annual association fee includes use of club house, wash bay, snow removal & mowing. UNIT #97