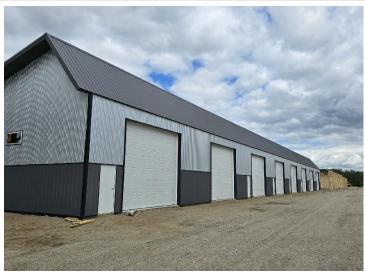

## **Description:**

30\' X 30\' STORAGE UNIT IN PRIME LOCATION. These units consist of top grade materials & superior construction: 2x6 construction on concrete slab w/ footings, 16W\'x14H\' - 2\\' energy saver overhead door, electric opener, 200 amp electric panel, shared insulated/lined walls, steel wainscot around building, 4\' apron AND ASPHALT. Owners have exclusive access to wash bay & private club house - equipped w 2 baths, kitchenette, lounge seating, high top tables, 2 tv\'s, gas fireplace, deck & crows nest gathering space. \$600 annual association fee includes use of club house, wash bay, snow removal & mowing. UNIT #97