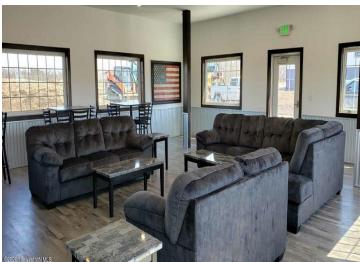

## **Description:**

30\' X 30\' STORAGE UNIT IN PRIME LOCATION. These units consist of top grade materials & superior construction: 2x6 construction on concrete slab w/ footings, 16W\'x14H\' - 2\\' energy saver overhead door, electric opener, 200 amp electric panel, shared insulated/lined walls, steel wainscot around building, 4\' apron AND ASPHALT. Owners have exclusive access to wash bay & private club house - equipped w 2 baths, kitchenette, lounge seating, high top tables, 2 tv\'s, gas fireplace, deck & crows nest gathering space. \$600 annual association fee includes use of club house, wash bay, snow removal & mowing. UNIT #97