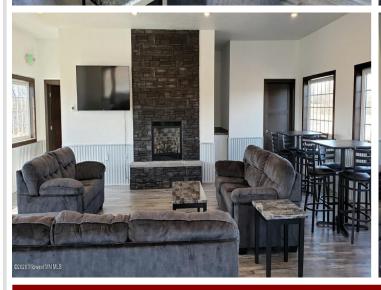

## **Description:**

30\' X 30\' STORAGE UNIT IN PRIME LOCATION. These units consist of top grade materials & superior construction: 2x6 construction on concrete slab w/ footings, 16W\'x14H\' - 2\\' energy saver overhead door, electric opener, 200 amp electric panel, shared insulated/lined walls, steel wainscot around building, 4\' apron AND ASPHALT. Owners have exclusive access to wash bay & private club house - equipped w 2 baths, kitchenette, lounge seating, high top tables, 2 tv\'s, gas fireplace, deck & crows nest gathering space. \$600 annual association fee includes use of club house, wash bay, snow removal & mowing. UNIT #97