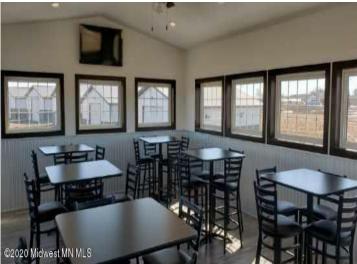

## **Description:**

30\' X 30\' STORAGE UNIT IN PRIME LOCATION. These units consist of top grade materials & superior construction: 2x6 construction on concrete slab w/ footings, 16W\'x14H\' - 2\\' energy saver overhead door, electric opener, 200 amp electric panel, shared insulated/lined walls, steel wainscot around building, 4\' apron AND ASPHALT. Owners have exclusive access to wash bay & private club house - equipped w 2 baths, kitchenette, lounge seating, high top tables, 2 tv\'s, gas fireplace, deck & crows nest gathering space. \$600 annual association fee includes use of club house, wash bay, snow removal & mowing. UNIT #97