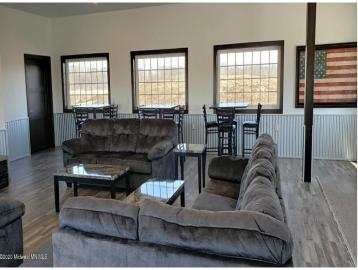

## **Description:**

30\' X 30\' STORAGE UNIT IN PRIME LOCATION. These units consist of top grade materials & superior construction: 2x6 construction on concrete slab w/ footings, 16W\'x14H\' - 2\\' energy saver overhead door, electric opener, 200 amp electric panel, shared insulated/lined walls, steel wainscot around building, 4\' apron AND ASPHALT. Owners have exclusive access to wash bay & private club house - equipped w 2 baths, kitchenette, lounge seating, high top tables, 2 tv\'s, gas fireplace, deck & crows nest gathering space. \$600 annual association fee includes use of club house, wash bay, snow removal & mowing. UNIT #97