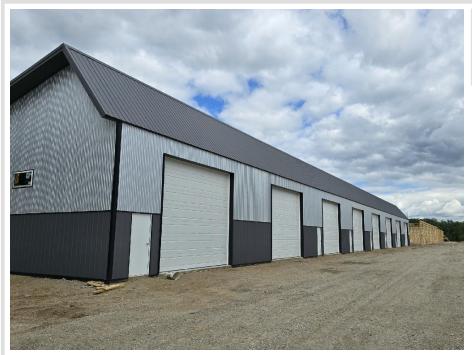

## **Description:**

30\' X 30\' STORAGE UNIT IN PRIME LOCATION. These units consist of top grade materials & superior construction: 2x6 construction on concrete slab w/ footings, 16W\'x14H\' - 2\\' energy saver overhead door, electric opener, 200 amp electric panel, shared insulated/lined walls, steel wainscot around building, 4\' apron AND ASPHALT. Owners have exclusive access to wash bay & private club house - equipped w 2 baths, kitchenette, lounge seating, high top tables, 2 tv\'s, gas fireplace, deck & crows nest gathering space. \$600 annual association fee includes use of club house, wash bay, snow removal & mowing. UNIT #97