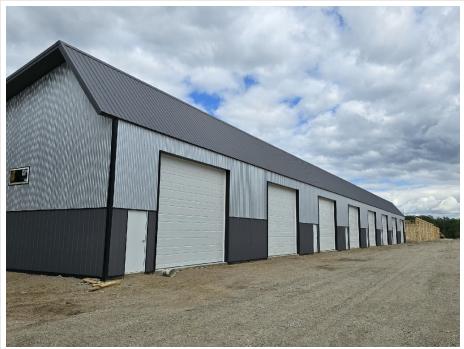

## **Description:**

30\' X 30\' STORAGE UNIT IN PRIME LOCATION. These units consist of top grade materials & superior construction: 2x6 construction on concrete slab w/ footings, 16W\'x14H\' - 2\\' energy saver overhead door, electric opener, 200 amp electric panel, shared insulated/lined walls, steel wainscot around building, 4\' apron AND ASPHALT. Owners have exclusive access to wash bay & private club house - equipped w 2 baths, kitchenette, lounge seating, high top tables, 2 tv\'s, gas fireplace, deck & crows nest gathering space. \$600 annual association fee includes use of club house, wash bay, snow removal & mowing. UNIT #96