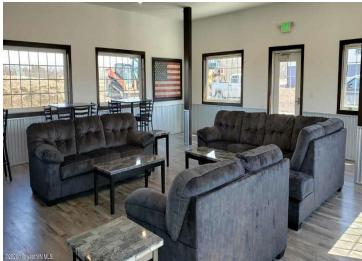

## **Description:**

30\' X 30\' STORAGE UNIT IN PRIME LOCATION. These units consist of top grade materials & superior construction: 2x6 construction on concrete slab w/ footings, 16W\'x14H\' - 2\\' energy saver overhead door, electric opener, 200 amp electric panel, shared insulated/lined walls, steel wainscot around building, 4\' apron AND ASPHALT. Owners have exclusive access to wash bay & private club house - equipped w 2 baths, kitchenette, lounge seating, high top tables, 2 tv\'s, gas fireplace, deck & crows nest gathering space. \$600 annual association fee includes use of club house, wash bay, snow removal & mowing. UNIT #96