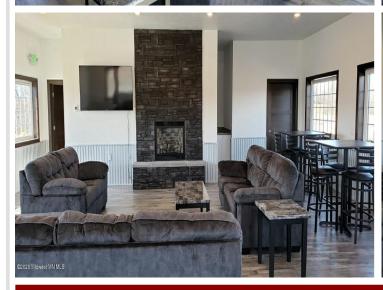

## **Description:**

30\' X 30\' STORAGE UNIT IN PRIME LOCATION. These units consist of top grade materials & superior construction: 2x6 construction on concrete slab w/ footings, 16W\'x14H\' - 2\\' energy saver overhead door, electric opener, 200 amp electric panel, shared insulated/lined walls, steel wainscot around building, 4\' apron AND ASPHALT. Owners have exclusive access to wash bay & private club house - equipped w 2 baths, kitchenette, lounge seating, high top tables, 2 tv\'s, gas fireplace, deck & crows nest gathering space. \$600 annual association fee includes use of club house, wash bay, snow removal & mowing. UNIT #96