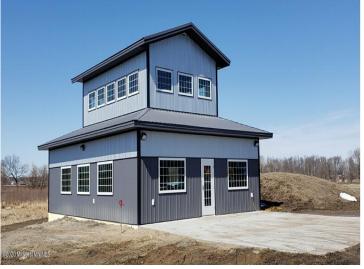

## **Description:**

30\' X 30\' STORAGE UNIT IN PRIME LOCATION. These units consist of top grade materials & superior construction: 2x6 construction on concrete slab w/ footings, 16W\'x14H\' - 2\\' energy saver overhead door, electric opener, 200 amp electric panel, shared insulated/lined walls, steel wainscot around building, 4\' apron AND ASPHALT. Owners have exclusive access to wash bay & private club house - equipped w 2 baths, kitchenette, lounge seating, high top tables, 2 tv\'s, gas fireplace, deck & crows nest gathering space. \$600 annual association fee includes use of club house, wash bay, snow removal & mowing. UNIT #96