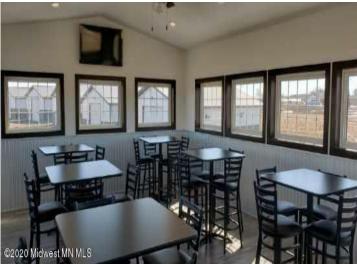

## **Description:**

30\' X 30\' STORAGE UNIT IN PRIME LOCATION. These units consist of top grade materials & superior construction: 2x6 construction on concrete slab w/ footings, 16W\'x14H\' - 2\\' energy saver overhead door, electric opener, 200 amp electric panel, shared insulated/lined walls, steel wainscot around building, 4\' apron AND ASPHALT. Owners have exclusive access to wash bay & private club house - equipped w 2 baths, kitchenette, lounge seating, high top tables, 2 tv\'s, gas fireplace, deck & crows nest gathering space. \$600 annual association fee includes use of club house, wash bay, snow removal & mowing. UNIT #96