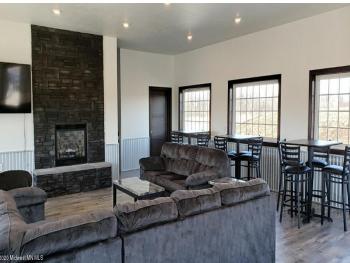

## **Description:**

30\' X 30\' STORAGE UNIT IN PRIME LOCATION. These units consist of top grade materials & superior construction: 2x6 construction on concrete slab w/ footings, 16W\'x14H\' - 2\\' energy saver overhead door, electric opener, 200 amp electric panel, shared insulated/lined walls, steel wainscot around building, 4\' apron AND ASPHALT. Owners have exclusive access to wash bay & private club house - equipped w 2 baths, kitchenette, lounge seating, high top tables, 2 tv\'s, gas fireplace, deck & crows nest gathering space. \$600 annual association fee includes use of club house, wash bay, snow removal & mowing. UNIT #96