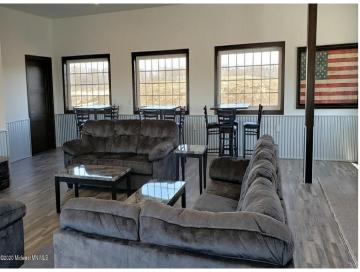

## **Description:**

30\' X 30\' STORAGE UNIT IN PRIME LOCATION. These units consist of top grade materials & superior construction: 2x6 construction on concrete slab w/ footings, 16W\'x14H\' - 2\\' energy saver overhead door, electric opener, 200 amp electric panel, shared insulated/lined walls, steel wainscot around building, 4\' apron AND ASPHALT. Owners have exclusive access to wash bay & private club house - equipped w 2 baths, kitchenette, lounge seating, high top tables, 2 tv\'s, gas fireplace, deck & crows nest gathering space. \$600 annual association fee includes use of club house, wash bay, snow removal & mowing. UNIT #96