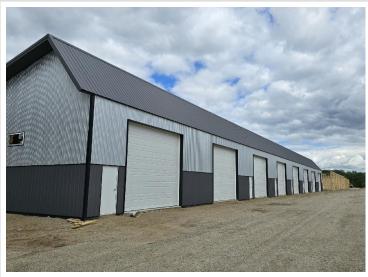

## **Description:**

30\' X 30\' STORAGE UNIT IN PRIME LOCATION. These units consist of top grade materials & superior construction: 2x6 construction on concrete slab w/ footings, 16W\'x14H\' - 2\\' energy saver overhead door, electric opener, 200 amp electric panel, shared insulated/lined walls, steel wainscot around building, 4\' apron AND ASPHALT. Owners have exclusive access to wash bay & private club house - equipped w 2 baths, kitchenette, lounge seating, high top tables, 2 tv\'s, gas fireplace, deck & crows nest gathering space. \$600 annual association fee includes use of club house, wash bay, snow removal & mowing. UNIT #96