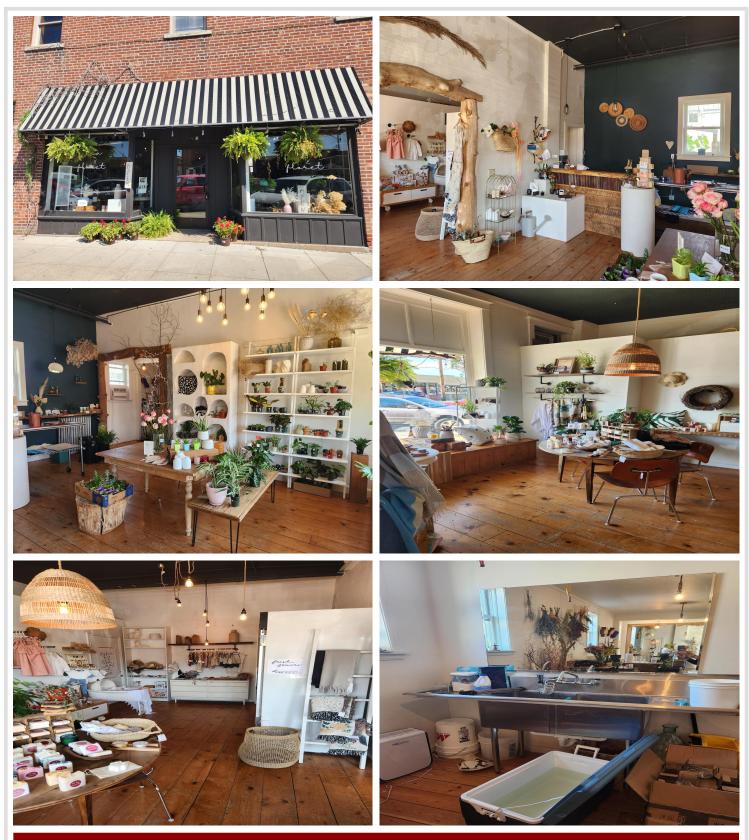

## Affinity

MLS 6583691 Commercial

\$1,200

222 Main - Floral Shop Building Avenue S Park Rapids MN 56470

(Active)

Description:

Commercial lease space available! 1,000 plus square feet of space to make your own. Full bath, utilities included in rent and one block off Main Street. Convenient location for year round use.

Affinity Real Estate - 600 Park Avenue South - Park Rapids MN 56470

website: www.AffinityRealEstate.com | email: info@affinityrealestate.com | office: 218-237-3333 | fax:218-237-3377

**\$1,200** MLS 6583691 Commercial 222 Main - Floral Shop Building Avenue S Park Rapids MN 56470

website: www.AffinityRealEstate.com | email: info@affinityrealestate.com | office: 218-237-3333 | fax:218-237-3377

**\$1,200** MLS 6583691 Commercial 222 Main - Floral Shop Building Avenue S Park Rapids MN 56470